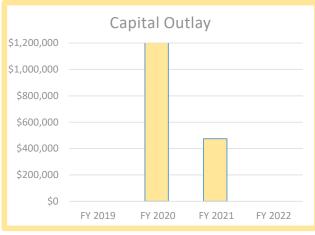

FIRE BUDGET SUMMARY

|                | Actual<br>FY 2019 | Actual<br>FY 2020 | Amended<br>Budget<br>FY 2021 | Proposed<br>Budget<br>FY 2022 |
|----------------|-------------------|-------------------|------------------------------|-------------------------------|
| Personnel      | \$<br>7,348,088   | \$<br>7,269,710   | \$ 7,661,910                 | \$ 7,819,445                  |
| Operations     | 712,195           | 867,099           | 858,120                      | 961,723                       |
| Capital Outlay | 8,465             | 450,174           | 722,044                      | 1,020,707                     |
| Totals         | \$<br>8,068,748   | \$<br>8,586,983   | \$ 9,242,074                 | \$ 9,801,875                  |

## Not to scale with personnel graph: