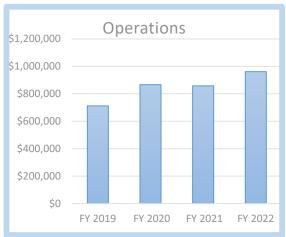

FIRE BUDGET SUMMARY

|                | Actual<br>FY 2019 | Actual<br>FY 2020 | Amended<br>Budget<br>FY 2021 | Proposed<br>Budget<br>FY 2022 |
|----------------|-------------------|-------------------|------------------------------|-------------------------------|
| Personnel      | \$<br>7,348,088   | \$<br>7,269,710   | \$ 7,661,910                 | \$ 7,819,445                  |
| Operations     | 712,195           | 867,099           | 858,120                      | 961,723                       |
| Capital Outlay | 8,465             | 450,174           | 722,044                      | 1,020,707                     |
| Totals         | \$<br>8,068,748   | \$<br>8,586,983   | \$ 9,242,074                 | \$ 9,801,875                  |

## Not to scale with personnel graph: