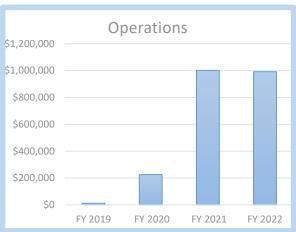

FIRE BUDGET SUMMARY

|                | Actual<br>FY 2019 | Actual<br>FY 2020 | Amended<br>Budget<br>FY 2021 | Proposed<br>Budget<br>FY 2022 |
|----------------|-------------------|-------------------|------------------------------|-------------------------------|
| Personnel      | \$<br>7,348,088   | \$<br>7,269,710   | \$ 7,661,910                 | \$ 7,819,445                  |
| Operations     | 712,195           | 867,099           | 858,120                      | 961,723                       |
| Capital Outlay | 8,465             | 450,174           | 722,044                      | 1,020,707                     |
| Totals         | \$<br>8,068,748   | \$<br>8,586,983   | \$ 9,242,074                 | \$ 9,801,875                  |