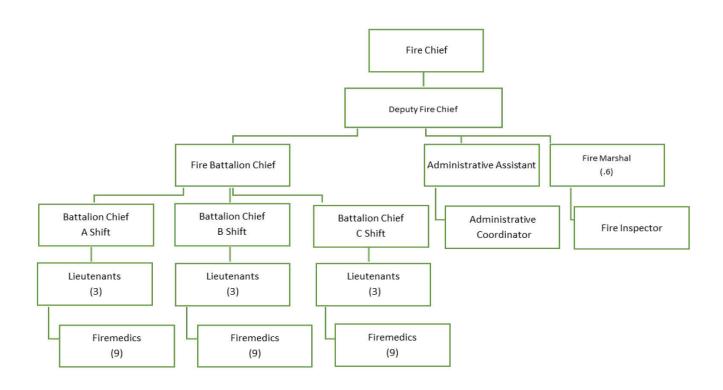

Under the direction of the Fire Chief, the Fire Department employs 69 personnel assigned to three major divisions: Emergency Response (Fire and EMS), Fire Prevention, and Administration. The Fire Emergency Response Division is staffed by 60 on-line members who responded to more than 4,400 calls during 2020. Specialized services include confined space rescue, and mitigation of water related emergencies through the marine rescue program. Since 2020, Paramedics have been placed on all front line City of Venice Advance Life Support (ALS) apparatus. This includes three (3) ambulances and three (3) fire engines.

The Prevention Division consists of a Fire Marshal and a Fire Inspector. Responsibilities include enforcement of fire codes, plans review, and annual facility and business inspections.

Administration includes staff positions of Fire Chief, Deputy Chief, Division Chief of EMS, Administrative Battalion Chief, Administrative Assistant and two Administrative Coordinators. Responsibilities include the day-to-day operations, emergency management, training, facilities and equipment maintenance, grants procurement and administration, budgeting, strategic planning, special events, community risk reduction and public education.