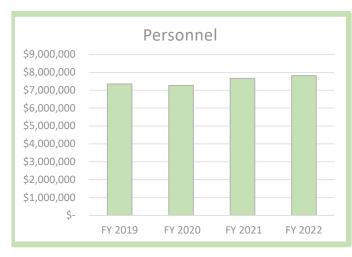

FIRE BUDGET SUMMARY

|                | Actual<br>FY 2019 | Actual<br>FY 2020 | Amended<br>Budget<br>FY 2021 | Proposed<br>Budget<br>FY 2022 |
|----------------|-------------------|-------------------|------------------------------|-------------------------------|
| Personnel      | \$<br>7,348,088   | \$<br>7,269,710   | \$ 7,661,910                 | \$ 7,819,445                  |
| Operations     | 712,195           | 867,099           | 858,120                      | 961,723                       |
| Capital Outlay | 8,465             | 450,174           | 722,044                      | 1,020,707                     |
| Totals         | \$<br>8,068,748   | \$<br>8,586,983   | \$ 9,242,074                 | \$ 9,801,875                  |