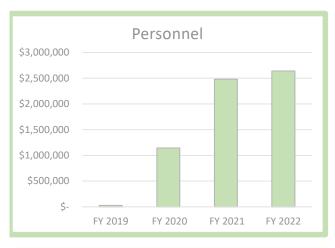

FIRE BUDGET SUMMARY

|                | Actual<br>FY 2019 | Actual<br>FY 2020 | Amended<br>Budget<br>FY 2021 | Proposed<br>Budget<br>FY 2022 |
|----------------|-------------------|-------------------|------------------------------|-------------------------------|
| Personnel      | \$<br>7,348,088   | \$<br>7,269,710   | \$ 7,661,910                 | \$ 7,819,445                  |
| Operations     | 712,195           | 867,099           | 858,120                      | 961,723                       |
| Capital Outlay | 8,465             | 450,174           | 722,044                      | 1,020,707                     |
| Totals         | \$<br>8,068,748   | \$<br>8,586,983   | \$ 9,242,074                 | \$ 9,801,875                  |