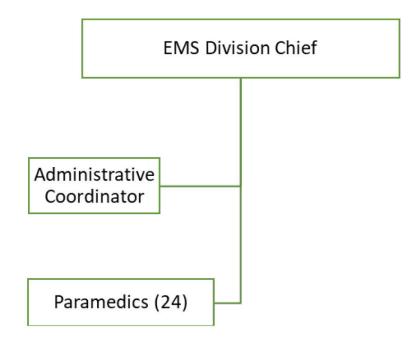

The Prevention Division consists of a Fire Marshal and a Fire Inspector. Responsibilities include enforcement of fire codes, plans review, and annual facility and business inspections.

Administration includes staff positions of Fire Chief, Deputy Chief, Division Chief of EMS, Administrative Battalion Chief, Administrative Assistant and two Administrative Coordinators. Responsibilities include the day-to-day operations, emergency management, training, facilities and equipment maintenance, grants procurement and administration, budgeting, strategic planning, special events, community risk reduction and public education.