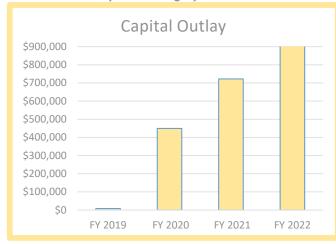

FIRE BUDGET SUMMARY

|                | Actual<br>FY 2019 | Actual<br>FY 2020 | Amended<br>Budget<br>FY 2021 | Proposed<br>Budget<br>FY 2022 |
|----------------|-------------------|-------------------|------------------------------|-------------------------------|
| Personnel      | \$<br>7,348,088   | \$<br>7,269,710   | \$ 7,661,910                 | \$ 7,819,445                  |
| Operations     | 712,195           | 867,099           | 858,120                      | 961,723                       |
| Capital Outlay | 8,465             | 450,174           | 722,044                      | 1,020,707                     |
| Totals         | \$<br>8,068,748   | \$<br>8,586,983   | \$ 9,242,074                 | \$ 9,801,875                  |

## Not to scale with personnel graph: