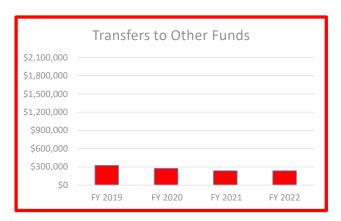

#### **BUDGET SUMMARY**

|                          | Actual<br>FY 2019 | Actual<br>FY 2020 | Amended<br>Budget<br>FY 2021 | Proposed<br>Budget<br>FY 2022 |
|--------------------------|-------------------|-------------------|------------------------------|-------------------------------|
| Personnel                | \$<br>1,985,814   | \$<br>2,014,029   | \$<br>2,060,294              | \$<br>2,118,415               |
| Operations               | 3,881,165         | 4,171,541         | 3,998,789                    | 4,035,620                     |
| Capital Outlay           | -                 | 17,290            | 30,000                       | -                             |
| Transfers to Other Funds | 651,042           | 553,166           | 625,879                      | 784,988                       |
| Totals                   | \$<br>6,518,021   | \$<br>6,756,026   | \$<br>6,714,962              | \$<br>6,939,023               |