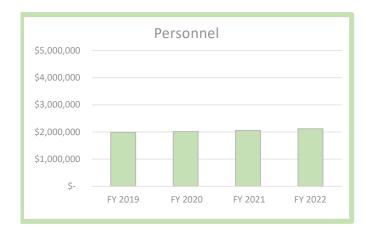

#### **BUDGET SUMMARY**

|                          | Actual<br>FY 2019 | Actual<br>FY 2020 | Amended<br>Budget<br>FY 2021 | Proposed<br>Budget<br>FY 2022 |
|--------------------------|-------------------|-------------------|------------------------------|-------------------------------|
| Personnel                | \$<br>1,985,814   | \$<br>2,014,029   | \$<br>2,060,294              | \$<br>2,118,415               |
| Operations               | 3,881,165         | 4,171,541         | 3,998,789                    | 4,035,620                     |
| Capital Outlay           | -                 | 17,290            | 30,000                       | -                             |
| Transfers to Other Funds | 651,042           | 553,166           | 625,879                      | 784,988                       |
| Totals                   | \$<br>6,518,021   | \$<br>6,756,026   | \$<br>6,714,962              | \$<br>6,939,023               |