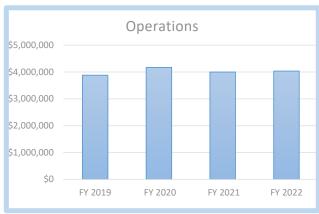

#### **BUDGET SUMMARY**

|                          | Actual<br>FY 2019 | Actual<br>FY 2020 | Amended<br>Budget<br>FY 2021 | Proposed<br>Budget<br>FY 2022 |
|--------------------------|-------------------|-------------------|------------------------------|-------------------------------|
| Personnel                | \$<br>1,985,814   | \$<br>2,014,029   | \$<br>2,060,294              | \$<br>2,118,415               |
| Operations               | 3,881,165         | 4,171,541         | 3,998,789                    | 4,035,620                     |
| Capital Outlay           | -                 | 17,290            | 30,000                       | -                             |
| Transfers to Other Funds | 651,042           | 553,166           | 625,879                      | 784,988                       |
| Totals                   | \$<br>6,518,021   | \$<br>6,756,026   | \$<br>6,714,962              | \$<br>6,939,023               |