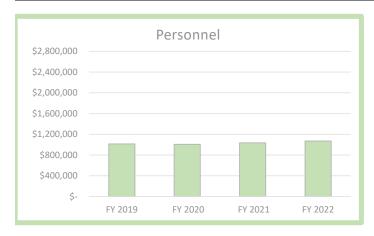

#### **BUDGET SUMMARY**

|                          | Actual<br>FY 2019 | Actual<br>FY 2020 | Amended<br>Budget<br>FY 2021 | Proposed<br>Budget<br>FY 2022 |
|--------------------------|-------------------|-------------------|------------------------------|-------------------------------|
| Personnel                | \$ 1,014,631      | \$ 1,008,230      | \$ 1,034,848                 | \$ 1,072,297                  |
| Operations               | 2,598,944         | 2,605,167         | 2,573,297                    | 2,593,020                     |
| Capital Outlay           | -                 | 17,290            | 30,000                       | -                             |
| Transfers to Other Funds | 325,521           | 276,583           | 387,930                      | 547,494                       |
| Totals                   | \$ 3,939,096      | \$ 3,907,270      | \$ 4,026,075                 | \$ 4,212,811                  |