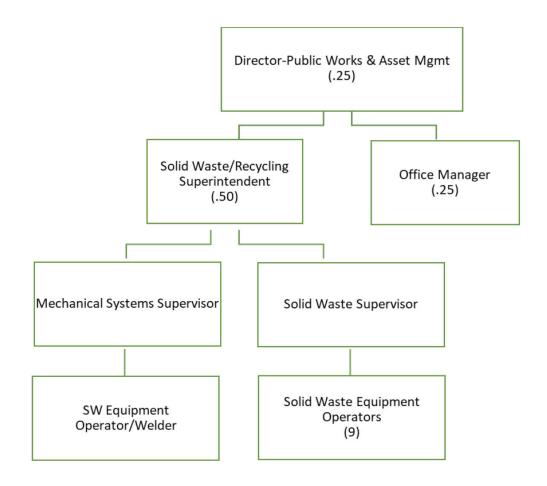

Staffing includes a Superintendent, (3) Supervisors, (20) Heavy Equipment Operators, (1) Welder/Heavy Equipment Operator.

| Goal                                                                                 | Objective                                                                                              | Performance<br>Measure                                                                                        | FY 20 | FY 21 | FY 22 |
|--------------------------------------------------------------------------------------|--------------------------------------------------------------------------------------------------------|---------------------------------------------------------------------------------------------------------------|-------|-------|-------|
| Council Strategic Goal #1: Keep Venice Beautiful and Eco- Friendly                   | By using public educational tools, increase residential and commercial recycling participation.        | Total number of recycled materials in tons per year excluding yard waste                                      | 3,693 | 3,462 | 3,700 |
| Council                                                                              | Provide exceptional customer service                                                                   | Maintain a 24 hr.<br>or less response<br>time on missed<br>collections                                        | 90%   | 95%   | 95%   |
| Strategic Goal<br>#2: Provide<br>Efficient,<br>Responsive<br>Government<br>with High | Roll-off Dumpster<br>Service                                                                           | Increase Roll-off<br>dumpster service<br>collections by 10%<br>annually                                       | 0%    | 50%   | 100%  |
| Quality Services                                                                     | Optimize Solid Waste, Recycling and bulk collection routes for maximum collection efficiency           | Use automated collection data to review each route and route size                                             | 20%   | 30%   | 75%   |
| Council Strategic Goal # 3: Ensure a Financially Sound City                          | Support Automated<br>Collection City-wide                                                              | Provide automated carts to new customers and exchange old carts for existing customers at end of service life | 75%   | 90%   | 100%  |
| Council Strategic Goal # 4: Upgrade and Maintain City                                | Enhance the existing<br>Seaboard Facility to<br>be efficient and safe<br>for Solid Waste<br>operations | Complete all minor projects at existing facility                                                              | 0%    | 50%   | 100%  |
| Infrastructure<br>and Facilities                                                     | Move Solid Waste<br>Facility to new<br>location                                                        | Locate suitable property and develop plan for relocation                                                      | 0%    | 10%   | 100%  |