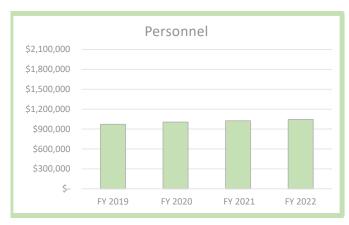

#### **BUDGET SUMMARY**

|                          | Actual<br>FY 2019 | Actual<br>FY 2020 | Amended<br>Budget<br>FY 2021 | Proposed<br>Budget<br>FY 2022 |
|--------------------------|-------------------|-------------------|------------------------------|-------------------------------|
| Personnel                | \$ 1,014,631      | \$ 1,008,230      | \$ 1,034,848                 | \$ 1,072,297                  |
| Operations               | 2,598,944         | 2,605,167         | 2,573,297                    | 2,593,020                     |
| Capital Outlay           | -                 | 17,290            | 30,000                       | -                             |
| Transfers to Other Funds | 325,521           | 276,583           | 387,930                      | 547,494                       |
| Totals                   | \$ 3,939,096      | \$ 3,907,270      | \$ 4,026,075                 | \$ 4,212,811                  |