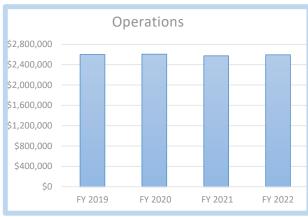

#### **BUDGET SUMMARY**

|                          | Actual<br>FY 2019 | Actual<br>FY 2020 | Amended<br>Budget<br>FY 2021 | Proposed<br>Budget<br>FY 2022 |
|--------------------------|-------------------|-------------------|------------------------------|-------------------------------|
| Personnel                | \$ 1,014,631      | \$ 1,008,230      | \$ 1,034,848                 | \$ 1,072,297                  |
| Operations               | 2,598,944         | 2,605,167         | 2,573,297                    | 2,593,020                     |
| Capital Outlay           | -                 | 17,290            | 30,000                       | -                             |
| Transfers to Other Funds | 325,521           | 276,583           | 387,930                      | 547,494                       |
| Totals                   | \$ 3,939,096      | \$ 3,907,270      | \$ 4,026,075                 | \$ 4,212,811                  |