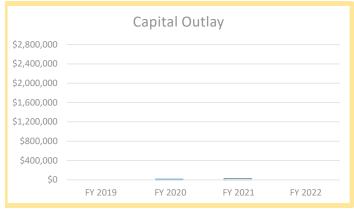

#### **BUDGET SUMMARY**

|                          | Actual<br>FY 2019 | Actual<br>FY 2020 | Amended<br>Budget<br>FY 2021 | Proposed<br>Budget<br>FY 2022 |
|--------------------------|-------------------|-------------------|------------------------------|-------------------------------|
| Personnel                | \$ 1,014,631      | \$ 1,008,230      | \$ 1,034,848                 | \$ 1,072,297                  |
| Operations               | 2,598,944         | 2,605,167         | 2,573,297                    | 2,593,020                     |
| Capital Outlay           | -                 | 17,290            | 30,000                       | -                             |
| Transfers to Other Funds | 325,521           | 276,583           | 387,930                      | 547,494                       |
| Totals                   | \$ 3,939,096      | \$ 3,907,270      | \$ 4,026,075                 | \$ 4,212,811                  |