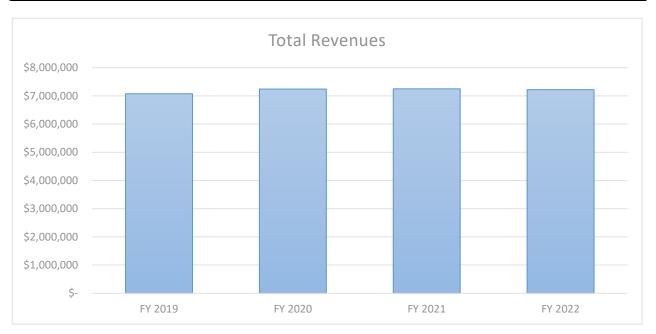

## Revenues

| Waste Collections:            | Actual<br>FY 2019 | Actual<br>FY 2020 | Expected<br>FY 2021 | Proposed<br>Budget<br>FY 2022 |
|-------------------------------|-------------------|-------------------|---------------------|-------------------------------|
| Charges for Services          | \$ 4,060,244      | \$ 4,187,412      | \$ 4,350,600        | \$ 4,413,100                  |
| Miscellaneous                 | 440               | 3,818             | 3,000               | -                             |
| Intergovernmental<br>Revenues | 267,784           | 173,119           | 16,564              | -                             |
| Sale of Assets                | -                 | 2,300             | 45,000              | 20,000                        |
| Interest                      | 46,431            | 37,799            | 4,000               | 10,500                        |
| Recycling:                    |                   |                   |                     |                               |
| Charges for Services          | 2,688,804         | 2,833,490         | 2,829,150           | 2,772,550                     |
| Miscellaneous                 | 13,594            | 5,458             | 4,100               | 6,000                         |
| <b>Total Revenues</b>         | \$ 7,077,297      | \$ 7,243,396      | \$ 7,252,414        | \$ 7,222,150                  |