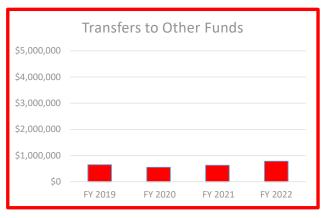

#### **BUDGET SUMMARY**

|                          | Actual<br>FY 2019 | Actual<br>FY 2020 | Amended<br>Budget<br>FY 2021 | Proposed<br>Budget<br>FY 2022 |
|--------------------------|-------------------|-------------------|------------------------------|-------------------------------|
| Personnel                | \$ 1,014,631      | \$ 1,008,230      | \$ 1,034,848                 | \$ 1,072,297                  |
| Operations               | 2,598,944         | 2,605,167         | 2,573,297                    | 2,593,020                     |
| Capital Outlay           | -                 | 17,290            | 30,000                       | -                             |
| Transfers to Other Funds | 325,521           | 276,583           | 387,930                      | 547,494                       |
| Totals                   | \$ 3,939,096      | \$ 3,907,270      | \$ 4,026,075                 | \$ 4,212,811                  |