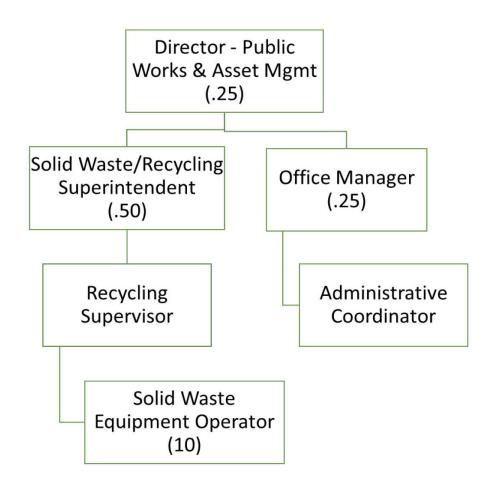

Staffing includes a Superintendent, (3) Supervisors, (20) Heavy Equipment Operators, (1) Welder/Heavy Equipment Operator.

| Goal                                                                                 | Objective                                                                                              | Performance<br>Measure                                                                                        | FY 20 | FY 21 | FY 22 |
|--------------------------------------------------------------------------------------|--------------------------------------------------------------------------------------------------------|---------------------------------------------------------------------------------------------------------------|-------|-------|-------|
| Council Strategic Goal #1: Keep Venice Beautiful and Eco- Friendly                   | By using public educational tools, increase residential and commercial recycling participation.        | Total number of recycled materials in tons per year excluding yard waste                                      | 3,693 | 3,462 | 3,700 |
| Council                                                                              | Provide exceptional customer service                                                                   | Maintain a 24 hr.<br>or less response<br>time on missed<br>collections                                        | 90%   | 95%   | 95%   |
| Strategic Goal<br>#2: Provide<br>Efficient,<br>Responsive<br>Government<br>with High | Roll-off Dumpster<br>Service                                                                           | Increase Roll-off<br>dumpster service<br>collections by 10%<br>annually                                       | 0%    | 50%   | 100%  |
| Quality Services                                                                     | Optimize Solid Waste, Recycling and bulk collection routes for maximum collection efficiency           | Use automated collection data to review each route and route size                                             | 20%   | 30%   | 75%   |
| Council Strategic Goal # 3: Ensure a Financially Sound City                          | Support Automated<br>Collection City-wide                                                              | Provide automated carts to new customers and exchange old carts for existing customers at end of service life | 75%   | 90%   | 100%  |
| Council Strategic Goal # 4: Upgrade and Maintain City                                | Enhance the existing<br>Seaboard Facility to<br>be efficient and safe<br>for Solid Waste<br>operations | Complete all minor projects at existing facility                                                              | 0%    | 50%   | 100%  |
| Infrastructure<br>and Facilities                                                     | Move Solid Waste<br>Facility to new<br>location                                                        | Locate suitable property and develop plan for relocation                                                      | 0%    | 10%   | 100%  |