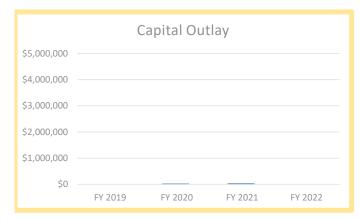

#### **BUDGET SUMMARY**

|                          | Actual<br>FY 2019 | Actual<br>FY 2020 | Amended<br>Budget<br>FY 2021 | Proposed<br>Budget<br>FY 2022 |
|--------------------------|-------------------|-------------------|------------------------------|-------------------------------|
| Personnel                | \$<br>1,985,814   | \$<br>2,014,029   | \$<br>2,060,294              | \$<br>2,118,415               |
| Operations               | 3,881,165         | 4,171,541         | 3,998,789                    | 4,035,620                     |
| Capital Outlay           | -                 | 17,290            | 30,000                       | -                             |
| Transfers to Other Funds | 651,042           | 553,166           | 625,879                      | 784,988                       |
| Totals                   | \$<br>6,518,021   | \$<br>6,756,026   | \$<br>6,714,962              | \$<br>6,939,023               |