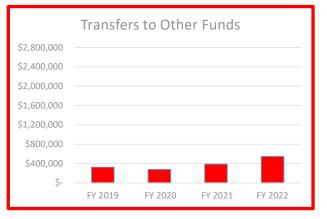

#### **BUDGET SUMMARY**

|                          | Actual<br>FY 2019 | Actual<br>FY 2020 | Amended<br>Budget<br>FY 2021 | Proposed<br>Budget<br>FY 2022 |
|--------------------------|-------------------|-------------------|------------------------------|-------------------------------|
| Personnel                | \$ 1,014,631      | \$ 1,008,230      | \$ 1,034,848                 | \$ 1,072,297                  |
| Operations               | 2,598,944         | 2,605,167         | 2,573,297                    | 2,593,020                     |
| Capital Outlay           | -                 | 17,290            | 30,000                       | -                             |
| Transfers to Other Funds | 325,521           | 276,583           | 387,930                      | 547,494                       |
| Totals                   | \$ 3,939,096      | \$ 3,907,270      | \$ 4,026,075                 | \$ 4,212,811                  |