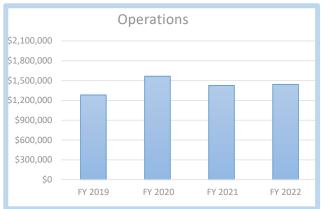

#### **BUDGET SUMMARY**

|                          | Actual<br>FY 2019 | Actual<br>FY 2020 | Amended<br>Budget<br>FY 2021 | Proposed<br>Budget<br>FY 2022 |
|--------------------------|-------------------|-------------------|------------------------------|-------------------------------|
| Personnel                | \$ 1,014,631      | \$ 1,008,230      | \$ 1,034,848                 | \$ 1,072,297                  |
| Operations               | 2,598,944         | 2,605,167         | 2,573,297                    | 2,593,020                     |
| Capital Outlay           | -                 | 17,290            | 30,000                       | -                             |
| Transfers to Other Funds | 325,521           | 276,583           | 387,930                      | 547,494                       |
| Totals                   | \$ 3,939,096      | \$ 3,907,270      | \$ 4,026,075                 | \$ 4,212,811                  |