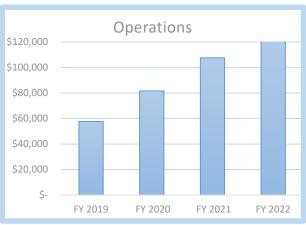

## **BUDGET SUMMARY**

|            | Actual<br>Y 2019 | Actual<br>FY 2020 | ·  | Amended<br>Budget<br>FY 2021 | Proposed<br>Budget<br>FY 2022 |
|------------|------------------|-------------------|----|------------------------------|-------------------------------|
| Personnel  | \$<br>243,608    | \$<br>258,175     | \$ | 253,504                      | \$<br>263,419                 |
| Operations | 38,864           | 42,167            |    | 106,686                      | 106,597                       |
| Totals     | \$<br>282,472    | \$<br>300,342     | \$ | 360,190                      | \$<br>370,016                 |