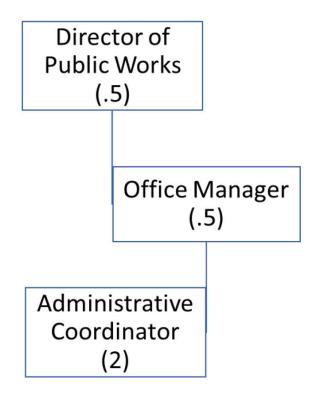

Staff includes a Director, an Office Manager, and three Administrative Coordinators.

The Administration Division provides direct support for and coordinates with all Public Works divisions. Administration functions as a business center and customer service hub for the department. Administration is responsible for all financial transactions, all personnel transactions, and developing departmental procedures, processes and practices. Typical functions coordinated by this division include general customer service; budget and capital improvement program preparation; departmental payroll; coordination of departmental P-card and procurement processes; coordination of non-scheduled solid waste and recycling collections; preparation, review and authorization of personnel-related documents; and coordination of commodity purchases such as office supplies, uniforms, and construction materials. Special projects are also coordinated by Administrative staff as required. In addition to stormwater, support is also provided to other departments as needed, including Engineering, Utilities, Police, and Fire. The administrative staff also coordinates issues with Sarasota County and the State in a number of areas, including park maintenance, traffic signals, road maintenance and solid waste disposal and recycling.

# PUBLIC WORKS - ADMINISTRATION STAFFING

| CLASSIFICATION                       | Actual<br>FY 2019 | Actual<br>FY 2020 | Amended<br>Budget<br>FY 2021 | Proposed<br>Budget<br>FY 2022 |
|--------------------------------------|-------------------|-------------------|------------------------------|-------------------------------|
| Director -Public Works & Asset Mgmt* | 0.5               | 0.5               | 0.5                          | 0.5                           |
| Public Works Business Manager *      | 0.5               | 0.5               | 0.0                          | 0.0                           |
| Office Manager *                     | 0.0               | 0.0               | 0.5                          | 0.5                           |
| Administrative Coordinator           | 2.0               | 2.0               | 2.0                          | 2.0                           |
| Total Department Staff               | 3.0               | 3.0               | 3.0                          | 3.0                           |