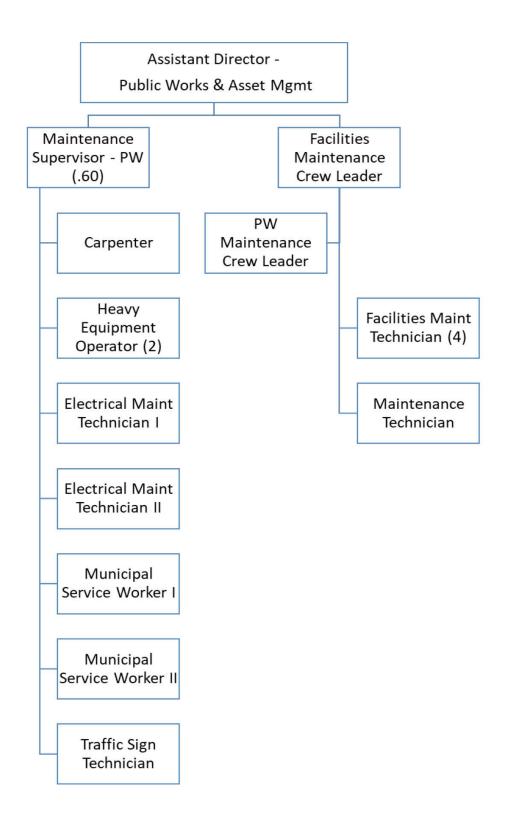

The Maintenance Division includes an Assistant Director, a Maintenance Supervisor (.60) and (14) employees; (2) Heavy Equipment Operators, (1) Municipal Service Worker, (1) Municipal Service Worker II, (1) Electrical Maintenance Tech I, (1) Electrical Maintenance Tech II, (1) Carpenter, (1) Sign Technician, (1) Maintenance Technician, (1) Facilities Maintenance Crew Leader, (4) Facilities Maintenance Technicians.