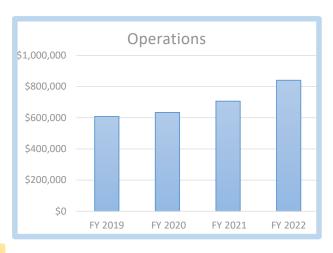

## PUBLIC WORKS - GENERAL MAINTENANCE BUDGET SUMMARY

|                | Actual<br>FY 2019 | Actual<br>FY 2020 | Amended<br>Budget<br>FY 2021 | Proposed<br>Budget<br>FY 2022 |
|----------------|-------------------|-------------------|------------------------------|-------------------------------|
| Personnel      | \$ 1,041,278      | \$ 1,007,083      | \$ 1,066,773                 | \$ 1,143,950                  |
| Operations     | 728,240           | 667,585           | 785,046                      | 873,291                       |
| Capital Outlay | 10,576            | 25,722            | -                            | -                             |
| Totals         | \$ 1,780,094      | \$ 1,700,390      | \$ 1,851,819                 | \$ 2,017,241                  |