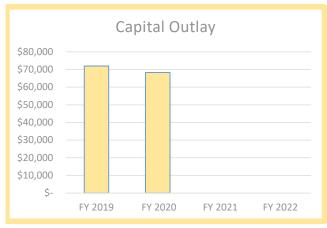

## PUBLIC WORKS - GENERAL MAINTENANCE BUDGET SUMMARY

|                | Actual<br>FY 2019 | Actual<br>FY 2020 | Amended<br>Budget<br>FY 2021 | Proposed<br>Budget<br>FY 2022 |
|----------------|-------------------|-------------------|------------------------------|-------------------------------|
| Personnel      | \$ 1,041,278      | \$ 1,007,083      | \$ 1,066,773                 | \$ 1,143,950                  |
| Operations     | 728,240           | 667,585           | 785,046                      | 873,291                       |
| Capital Outlay | 10,576            | 25,722            | -                            | -                             |
| Totals         | \$ 1,780,094      | \$ 1,700,390      | \$ 1,851,819                 | \$ 2,017,241                  |