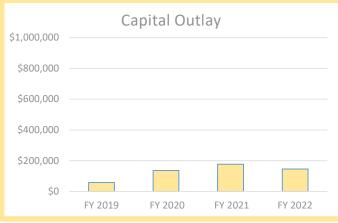

## PUBLIC WORKS - GENERAL MAINTENANCE BUDGET SUMMARY

|                | Actual<br>FY 2019 | Actual<br>FY 2020 | Amended<br>Budget<br>FY 2021 | Proposed<br>Budget<br>FY 2022 |
|----------------|-------------------|-------------------|------------------------------|-------------------------------|
| Personnel      | \$ 1,041,278      | \$ 1,007,083      | \$ 1,066,773                 | \$ 1,143,950                  |
| Operations     | 728,240           | 667,585           | 785,046                      | 873,291                       |
| Capital Outlay | 10,576            | 25,722            | -                            | -                             |
| Totals         | \$ 1,780,094      | \$ 1,700,390      | \$ 1,851,819                 | \$ 2,017,241                  |