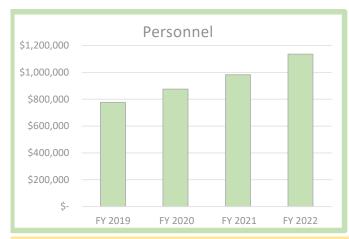

## PUBLIC WORKS - GENERAL MAINTENANCE BUDGET SUMMARY

|                | Actual<br>FY 2019 | Actual<br>FY 2020 | Amended<br>Budget<br>FY 2021 | Proposed<br>Budget<br>FY 2022 |
|----------------|-------------------|-------------------|------------------------------|-------------------------------|
| Personnel      | \$ 1,041,278      | \$ 1,007,083      | \$ 1,066,773                 | \$ 1,143,950                  |
| Operations     | 728,240           | 667,585           | 785,046                      | 873,291                       |
| Capital Outlay | 10,576            | 25,722            | -                            | -                             |
| Totals         | \$ 1,780,094      | \$ 1,700,390      | \$ 1,851,819                 | \$ 2,017,241                  |