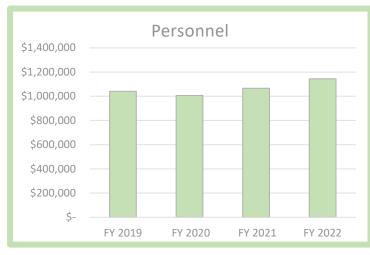

## PUBLIC WORKS - GENERAL MAINTENANCE BUDGET SUMMARY

|                | Actual<br>FY 2019 | Actual<br>FY 2020 | Amended<br>Budget<br>FY 2021 | Proposed<br>Budget<br>FY 2022 |
|----------------|-------------------|-------------------|------------------------------|-------------------------------|
| Personnel      | \$ 1,041,278      | \$ 1,007,083      | \$ 1,066,773                 | \$ 1,143,950                  |
| Operations     | 728,240           | 667,585           | 785,046                      | 873,291                       |
| Capital Outlay | 10,576            | 25,722            | -                            | -                             |
| Totals         | \$ 1,780,094      | \$ 1,700,390      | \$ 1,851,819                 | \$ 2,017,241                  |