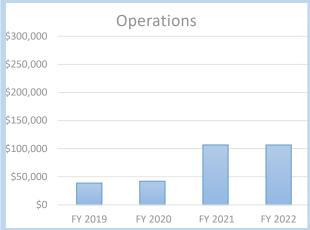

## **BUDGET SUMMARY**

|            | Actual<br>Y 2019 | Actual<br>FY 2020 | ·  | Amended<br>Budget<br>FY 2021 | Proposed<br>Budget<br>FY 2022 |
|------------|------------------|-------------------|----|------------------------------|-------------------------------|
| Personnel  | \$<br>243,608    | \$<br>258,175     | \$ | 253,504                      | \$<br>263,419                 |
| Operations | 38,864           | 42,167            |    | 106,686                      | 106,597                       |
| Totals     | \$<br>282,472    | \$<br>300,342     | \$ | 360,190                      | \$<br>370,016                 |