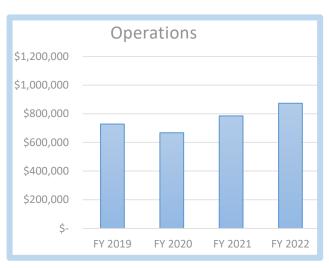

## PUBLIC WORKS - GENERAL MAINTENANCE BUDGET SUMMARY

|                | Actual<br>FY 2019 | Actual<br>FY 2020 | Amended<br>Budget<br>FY 2021 | Proposed<br>Budget<br>FY 2022 |
|----------------|-------------------|-------------------|------------------------------|-------------------------------|
| Personnel      | \$ 1,041,278      | \$ 1,007,083      | \$ 1,066,773                 | \$ 1,143,950                  |
| Operations     | 728,240           | 667,585           | 785,046                      | 873,291                       |
| Capital Outlay | 10,576            | 25,722            | -                            | -                             |
| Totals         | \$ 1,780,094      | \$ 1,700,390      | \$ 1,851,819                 | \$ 2,017,241                  |