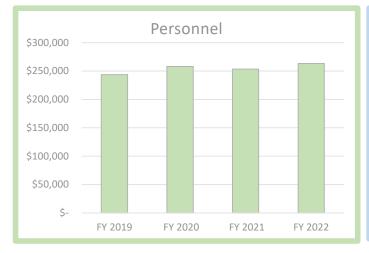

## **BUDGET SUMMARY**

|            | Actual<br>Y 2019 | Actual<br>FY 2020 | ·  | Amended<br>Budget<br>FY 2021 | Proposed<br>Budget<br>FY 2022 |
|------------|------------------|-------------------|----|------------------------------|-------------------------------|
| Personnel  | \$<br>243,608    | \$<br>258,175     | \$ | 253,504                      | \$<br>263,419                 |
| Operations | 38,864           | 42,167            |    | 106,686                      | 106,597                       |
| Totals     | \$<br>282,472    | \$<br>300,342     | \$ | 360,190                      | \$<br>370,016                 |