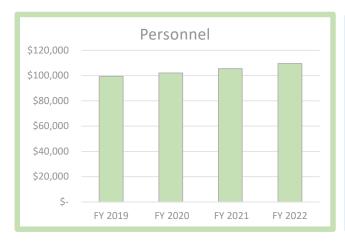

## **BUDGET SUMMARY**

|            | Actual<br>Y 2019 | Actual<br>FY 2020 | ·  | Amended<br>Budget<br>FY 2021 | Proposed<br>Budget<br>FY 2022 |
|------------|------------------|-------------------|----|------------------------------|-------------------------------|
| Personnel  | \$<br>243,608    | \$<br>258,175     | \$ | 253,504                      | \$<br>263,419                 |
| Operations | 38,864           | 42,167            |    | 106,686                      | 106,597                       |
| Totals     | \$<br>282,472    | \$<br>300,342     | \$ | 360,190                      | \$<br>370,016                 |