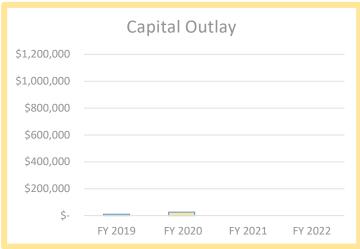

## PUBLIC WORKS - GENERAL MAINTENANCE BUDGET SUMMARY

|                | Actual<br>FY 2019 | Actual<br>FY 2020 | Amended<br>Budget<br>FY 2021 | Proposed<br>Budget<br>FY 2022 |
|----------------|-------------------|-------------------|------------------------------|-------------------------------|
| Personnel      | \$ 1,041,278      | \$ 1,007,083      | \$ 1,066,773                 | \$ 1,143,950                  |
| Operations     | 728,240           | 667,585           | 785,046                      | 873,291                       |
| Capital Outlay | 10,576            | 25,722            | -                            | -                             |
| Totals         | \$ 1,780,094      | \$ 1,700,390      | \$ 1,851,819                 | \$ 2,017,241                  |