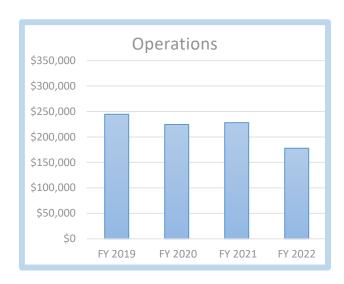

# PUBLIC WORKS - CITY HALL MAINTENANCE BUDGET SUMMARY

|            | Actual<br>FY 2019 | Actual<br>FY 2020 | P  | Amended<br>Budget<br>FY 2021 | Proposed<br>Budget<br>FY 2022 |         |  |
|------------|-------------------|-------------------|----|------------------------------|-------------------------------|---------|--|
| Personnel  | -                 | -                 |    | -                            |                               | -       |  |
| Operations | \$<br>244,625     | \$<br>224,583     | \$ | 228,102                      | \$                            | 177,872 |  |
| Totals     | \$<br>244,625     | \$<br>224,583     | \$ | 228,102                      | \$                            | 177,872 |  |