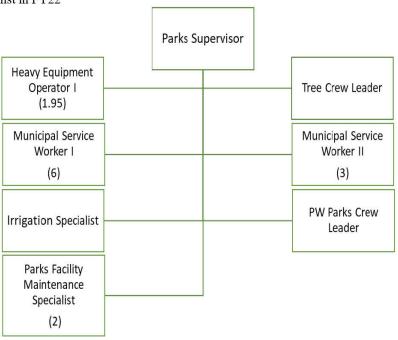

| 1.00              | 1.00                         | 2.00                          |
| Parks Facility Maint Tradesworker 2 *** | 1.00              | 0.00              | 0.00                         | 0.00                          |
| Parks Supervisor                        | 1.00              | 1.00              | 1.00                         | 1.00                          |
| Tree Crew Leader                        | 1.00              | 1.00              | 1.00                         | 1.00                          |
| Total Department Staff                  | 12.95             | 13.95             | 14.95                        | 16.95                         |

<sup>\*</sup> One position split with Stormwater

<sup>\*\*\*</sup> Added Parks Facility Maint Specialist in FY22



<sup>\*\*</sup> Reclassed 3 Municipal Service Worker II to Municipal Service Worker I & added one position in FY22

# CITY OF VENICE GENERAL CAPITAL PROJECTS #301 REVENUES & EXPENDITURES

6 mos. =

Fund 301

50% to date As of 4/23/21

| REVENUES & EXPENDITURES             |         |         |         |