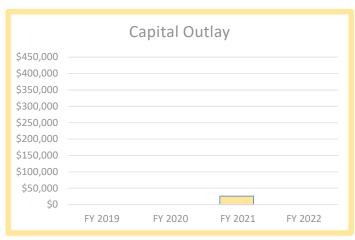

# **BUDGET SUMMARY**

|                | Actual<br>FY 2019 | Actual<br>FY 2020 | Amended<br>Budget<br>FY 2021 | Proposed<br>Budget<br>FY 2022 |
|----------------|-------------------|-------------------|------------------------------|-------------------------------|
| Personnel      | \$<br>384,257     | \$<br>392,936     | \$<br>416,518                | \$<br>369,329                 |
| Operations     | 20,837            | 34,915            | 100,647                      | 171,311                       |
| Capital Outlay | -                 | -                 | 26,000                       | -                             |
| Totals         | \$<br>405,094     | \$<br>427,851     | \$<br>543,165                | \$<br>540,640                 |