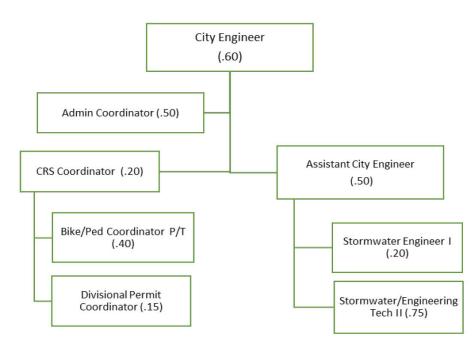

### **STAFFING**

| CLASSIFICATION                         | Actual<br>FY 2019 | Actual<br>FY 2020 | Amended<br>Budget<br>FY 2021 | Proposed<br>Budget<br>FY 2022 |
|----------------------------------------|-------------------|-------------------|------------------------------|-------------------------------|
| City Engineer *                        | 0.80              | 0.80              | 0.80                         | 0.60                          |
| Assistant City Engineer *              | 0.50              | 0.50              | 0.50                         | 0.50                          |
| Stormwater Engineer I *                | 0.00              | 0.20              | 0.20                         | 0.20                          |
| Stormwater GIS Analyst *               | 0.20              | 0.00              | 0.00                         | 0.00                          |
| Engineering/Stormwater Technician I *  | 0.25              | 0.25              | 0.25                         | 0.00                          |
| Engineering/Stormwater Technician II * | 0.75              | 0.75              | 0.75                         | 0.75                          |
| Stormwater/Eng Research Analyst ***    | 0.20              | 0.20              | 0.20                         | 0.00                          |
| CRS Coordinator ***                    | 0.00              | 0.00              | 0.00                         | 0.20                          |
| Divisional Permit Coordinator **       | 0.15              | 0.15              | 0.15                         | 0.15                          |
| Administrative Coordinator *           | 0.75              | 0.75              | 0.75                         | 0.50                          |
| Bicycle/Pedestrian Program Coordinator | 0.50              | 0.40              | 0.40                         | 0.40                          |
| Total Department Staff                 | 4.10              | 4.00              | 4.00                         | 3.30                          |

<sup>\*</sup> Positions are split between Engineering & Stormwater

<sup>\*\*\*</sup> Position reclassed to CRS Coordinator. Position is split between Engineering and Building

<sup>\*\*</sup> Position is split between Engineering & Building