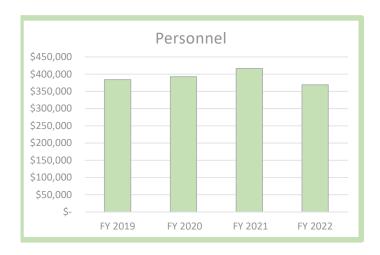

# **BUDGET SUMMARY**

|                | Actual<br>FY 2019 | Actual<br>FY 2020 | Amended<br>Budget<br>FY 2021 | Proposed<br>Budget<br>FY 2022 |
|----------------|-------------------|-------------------|------------------------------|-------------------------------|
| Personnel      | \$<br>384,257     | \$<br>392,936     | \$<br>416,518                | \$<br>369,329                 |
| Operations     | 20,837            | 34,915            | 100,647                      | 171,311                       |
| Capital Outlay | -                 | -                 | 26,000                       | -                             |
| Totals         | \$<br>405,094     | \$<br>427,851     | \$<br>543,165                | \$<br>540,640                 |