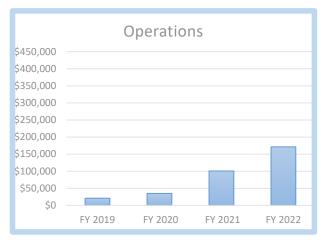

# **BUDGET SUMMARY**

|                | Actual<br>FY 2019 | Actual<br>FY 2020 | Amended<br>Budget<br>FY 2021 | Proposed<br>Budget<br>FY 2022 |
|----------------|-------------------|-------------------|------------------------------|-------------------------------|
| Personnel      | \$<br>384,257     | \$<br>392,936     | \$<br>416,518                | \$<br>369,329                 |
| Operations     | 20,837            | 34,915            | 100,647                      | 171,311                       |
| Capital Outlay | -                 | -                 | 26,000                       | -                             |
| Totals         | \$<br>405,094     | \$<br>427,851     | \$<br>543,165                | \$<br>540,640                 |