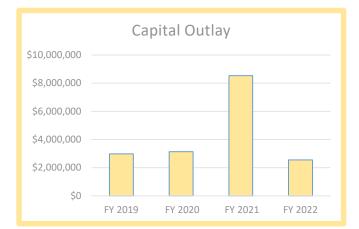

## ONE CENT VOTED SALES TAX FUND BUDGET SUMMARY

|                          | Actual<br>FY 2019 | Actual<br>FY 2020 | Amended<br>Budget<br>FY 2021 | Proposed<br>Budget<br>FY 2022 |
|--------------------------|-------------------|-------------------|------------------------------|-------------------------------|
| Operations               | \$ 100,000        | \$-               | \$ -                         | \$ -                          |
| Capital Outlay           | 2,980,922         | 3,138,467         | 8,530,243                    | 2,554,200                     |
| Debt Service             | 100,000           | 100,000           | 150,000                      | -                             |
| Transfers to Other Funds | 250,000           | 250,000           | 250,000                      | 250,000                       |
| Totals                   | \$ 3,430,922      | \$ 3,488,467      | \$ 8,930,243                 | \$ 2,804,200                  |