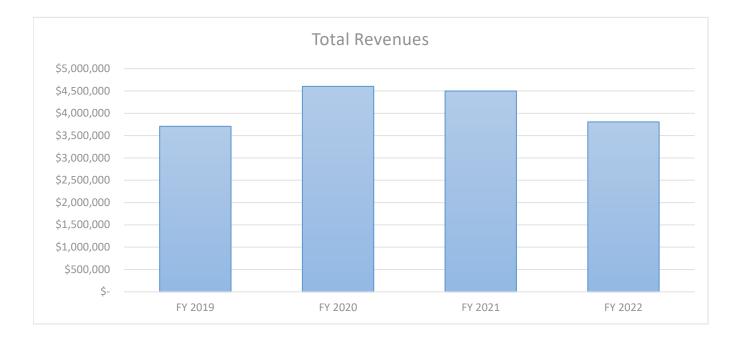

## Revenues

| Revenues:                                        | Actual<br>FY 2019 |           |    | Actual<br>FY 2020 | Expected<br>FY 2021 | Proposed<br>Budget<br>FY 2022 |           |  |  |
|--------------------------------------------------|-------------------|-----------|----|-------------------|---------------------|-------------------------------|-----------|--|--|
| Taxes, Sales                                     | \$                | 3,583,508 | \$ | 3,456,153         | \$<br>3,760,600     | \$                            | 3,798,200 |  |  |
| Intergovernmental Revenues<br>(State HMGP Grant) |                   | _         |    | 62,597            | 728,838             |                               | -         |  |  |
| Interest                                         |                   | 124,216   |    | 95,349            | 9,000               |                               | 9,000     |  |  |
| Miscellaneous                                    |                   | _         |    | 988,884           |                     |                               | -         |  |  |
| Total Revenues                                   | \$                | 3,707,724 | \$ | 4,602,983         | \$<br>4,498,438     | \$                            | 3,807,200 |  |  |