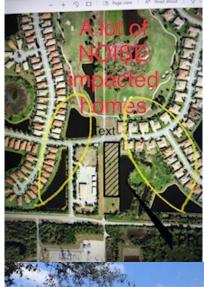

Furthermore, there are many homes in close proximity that will be negatively impacted by such additions. Homeowners purchased in this location due to the serenity. Their quality of life will forever be negatively impacted by the noise volume of participants and associated traffic. Previously, the VCDD Supervisors approached Lennar to lease property at the Golf Club for the same purpose. Lennar denied the request for the second time. The home owners in close proximity to this location will also be negatively impacted by the sound volume of the players and paddles if ever approved.

It is extremely unfortunate that this is being pursued because a small percentage of the homeowners in the Venetian Golf and River Club want pickle ball courts. It is even more unfortunate that these residents only care about what they want and do not care about the diminished quality of life and home values of dozens of homes in proximity to these locations.

If pickleball courts are built near homes at either the proposed site under the FPL lines or in the "sometimes discussed" west area of the Golf Course parking lot, the noise will impact numerous homeowners. It is a fact, that noise is amplified as it goes over water. Homeowners on Pesaro, and Savona would have noise problems if the courts are at the FPL site; and those on Martellago, Treviso, Palazzo, and parts of Padova would have noise from the golf course parking lot site.