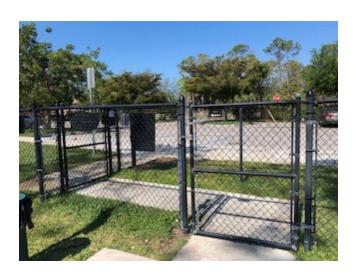

Caution: This email originated from an external source. Be Suspicious of Attachments, Links and Requests for Login Information

Lori Stelzer City Clerk Venice City Council

We understand that the upcoming city council meeting will determine the fate of the VCDD's appeal to the proper denial by the Planning Commission on February 2, 2021. We are writing to support the Venice City Council Planning Commission's prior decision to deny the proposed amendment to the PUD and the site for the placement of the pickle ball courts and dog park under the electrical wires in the FP&L right of way at 200 Pesaro Drive. They chose wisely and we are requesting that the city council uphold the decision made by the planning commission.

We are writing in regards to the proposed pickleball courts, dog park and parking lot within the FPL easement located at 200 Pesaro Drive.

Since we are residents within 250 yards of the parcel, we would like to express our views prior to the Venice Council Meeting on May 11, 2021.