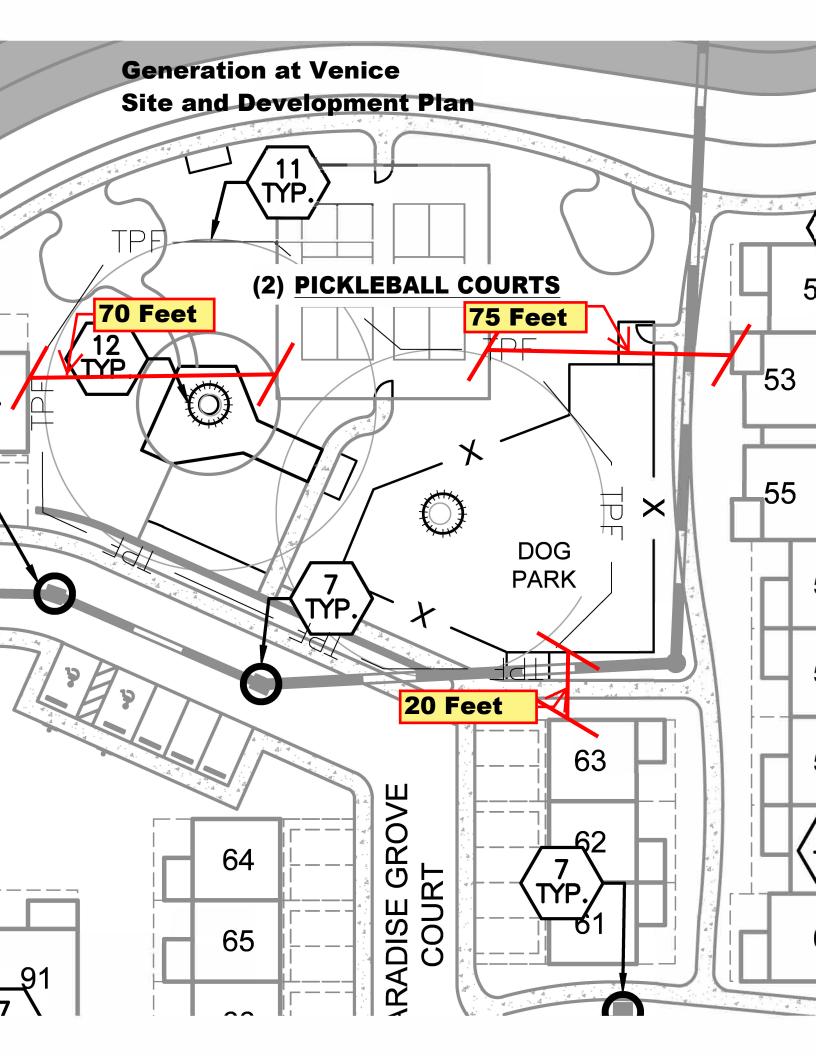

60 ft.
- b. Only 12 parking spaces to accommodate, club building, swimming pool, bocce ball and pickleball.

#### 4. Toscana Isles

- a. Distance from Pickleball Courts to Residential Lot is 50 ft.
- b. Distance from Children's Playground to Residential Lot 41 ft.
- c. Distance from Bocce Ball to Residential Lot is 30 ft.

#### 5. Venice Woodlands

- a. Distance from Pickleball Courts to Residential is 11 ft.
- b. Distance from Pool to Residential Lot is 45 ft.
- c. Distance from Bocce Ball to Residential Lot is 8 ft.
- d. Only 7 parking spaces to accommodate Club Building, Swimming Pool, Pickleball and Bocce Ball Courts.

#### 6. Willow Chase

- a. Distance from Pickleball Courts to Residential Lot is 100 Ft.
- b. Only 7 parking spaces for club building, pool, basketball, swimming pool.



# Milano \_ Pickleball, Parking



4/23/2021, 4:43:00 PM
Parcels

1:564

0 0.01 0.01 0.02 mi

0 0.01 0.01 0.03 km



5/4/2021, 1:36:24 PM

Parcels



# **Toscana Isles Amenities**



4/25/2021, 4.57.501 W

Parcels





# Willow Chase Amenities



0.03 km

0.01

0.01