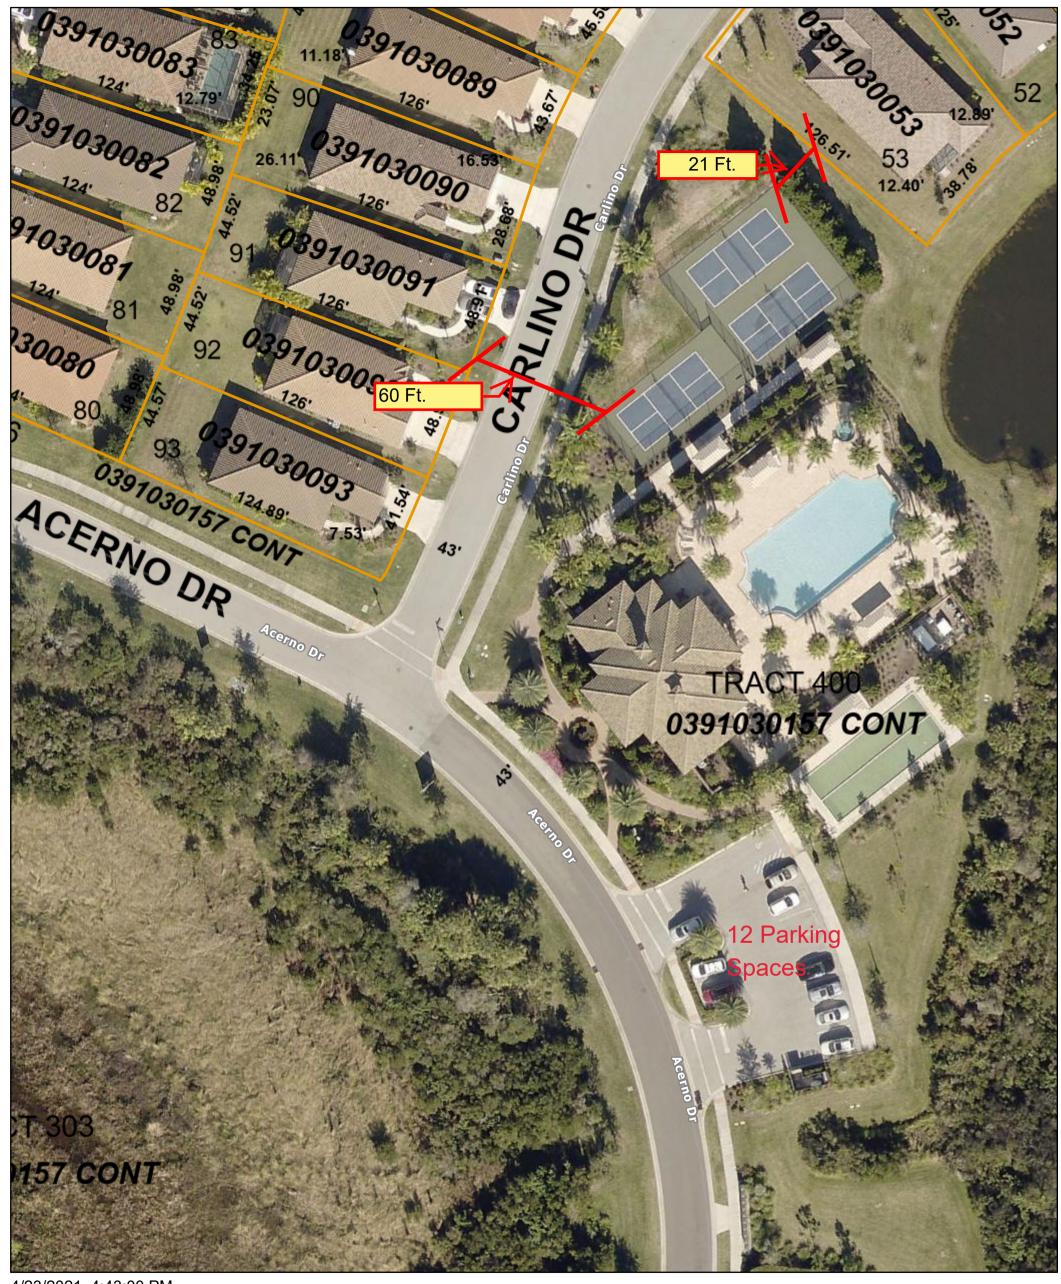

RE: Appeal of the City of Venice Planning Commission's denial of Site and Development Plan Petition No. 20-38SP for the construction of pickleball courts and a dog park along with associated parking and landscaping for the property located at 200 Pesaro Drive.

If pickleball courts are built near homes at either the proposed site under the FPL lines or in the "sometimes discussed" west area of the Golf Course parking lot, the noise will impact numerous homeowners. It is a fact, that noise is amplified as it goes over water. Homeowners on Pesaro, and Savona would have noise problems if the courts are at the FPL site; and those on Martellago, Treviso, Palazzo, and parts of Padova would have noise from the golf course parking lot site.

Since 4 of the 5 homes near the proposed pickleball and dog park by the power lines are now for sale, it shows that residents that are affected by something that was NOT indicated on the Master Plan or when they purchased their home, is NOT acceptable. The value of the house is also impacted as seen by the asking prices.