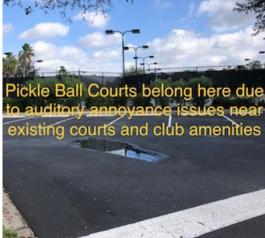

The VGRC has an amenity center, The River Club. To our understanding, there is room for three pickle ball courts. Homeowners who purchased in this location chose to be near the amenities. The River Club provides: locker rooms with showers, water fountains, food, beverage, defibrillators and the scheduling office for court times. This is the only appropriate location in the Venetian Golf and River Club.

We are not opposed to having a dog park or pickleball court in the Venetian Golf and River Club. We just think a better location may be near the tennis courts, which already have lighting, parking and bathrooms available for those who wish to enjoy those facilities.

The only sensible location for pickleball courts in this community is by the tennis courts near the VGRV amenity center. The River Club provides: rest rooms, showers, water fountains, defibrillators, food, beverages and a scheduling office for court times.