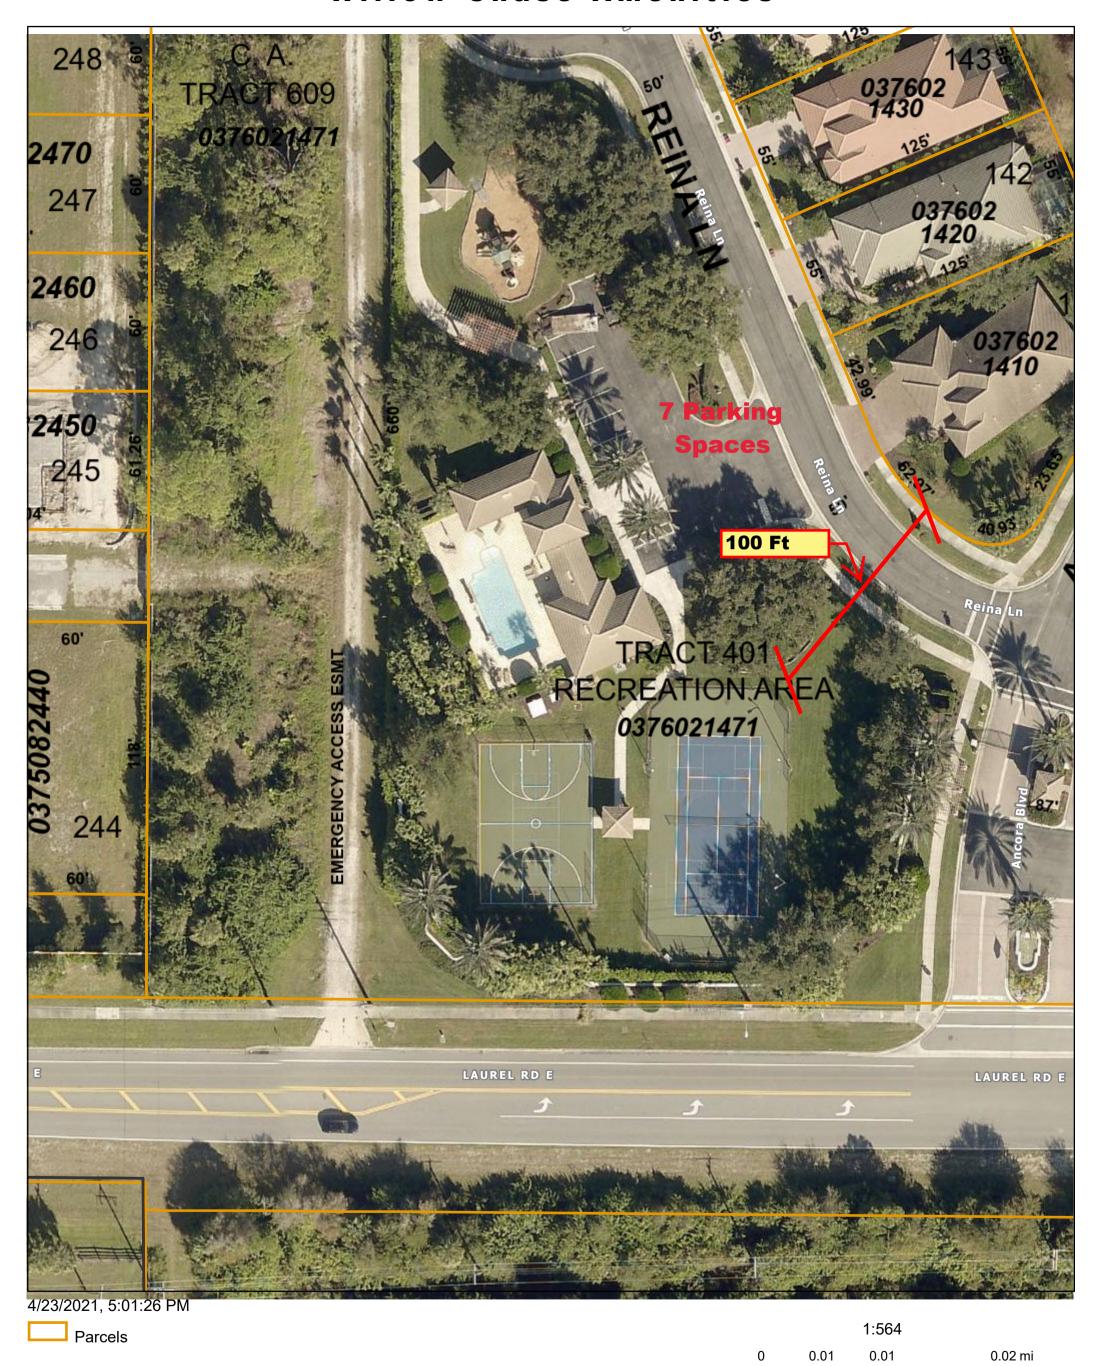

ential Lot 41 ft.
- c. Distance from Bocce Ball to Residential Lot is 30 ft.

#### 5. Venice Woodlands

- a. Distance from Pickleball Courts to Residential is 11 ft.
- b. Distance from Pool to Residential Lot is 45 ft.
- c. Distance from Bocce Ball to Residential Lot is 8 ft.
- d. Only 7 parking spaces to accommodate Club Building, Swimming Pool, Pickleball and Bocce Ball Courts.

#### 6. Willow Chase

- a. Distance from Pickleball Courts to Residential Lot is 100 Ft.
- b. Only 7 parking spaces for club building, pool, basketball, swimming pool.



# Milano \_ Pickleball, Parking



4/23/2021, 4:43:00 PM
Parcels

1:564

0 0.01 0.01 0.02 mi

0 0.01 0.01 0.03 km



5/4/2021, 1:36:24 PM

Parcels



# **Toscana Isles Amenities**



4/25/2021, 4.57.501 W

Parcels





# Willow Chase Amenities



0.03 km

0.01

0.01