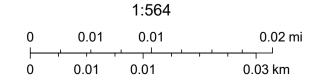

Children's Playground to Residential Lot 41 ft.
- c. Distance from Bocce Ball to Residential Lot is 30 ft.

#### 5. Venice Woodlands

- a. Distance from Pickleball Courts to Residential is 11 ft.
- b. Distance from Pool to Residential Lot is 45 ft.
- c. Distance from Bocce Ball to Residential Lot is 8 ft.
- d. Only 7 parking spaces to accommodate Club Building, Swimming Pool, Pickleball and Bocce Ball Courts.

#### 6. Willow Chase

- a. Distance from Pickleball Courts to Residential Lot is 100 Ft.
- b. Only 7 parking spaces for club building, pool, basketball, swimming pool.



# Milano \_ Pickleball, Parking



4/23/2021, 4:43:00 PM
Parcels

1:564

0 0.01 0.01 0.02 mi

0 0.01 0.01 0.03 km



5/4/2021, 1:36:24 PM

Parcels



# **Toscana Isles Amenities**



4/25/2021, 4.57.501 W

Parcels





# Willow Chase Amenities



0.03 km

0.01

0.01