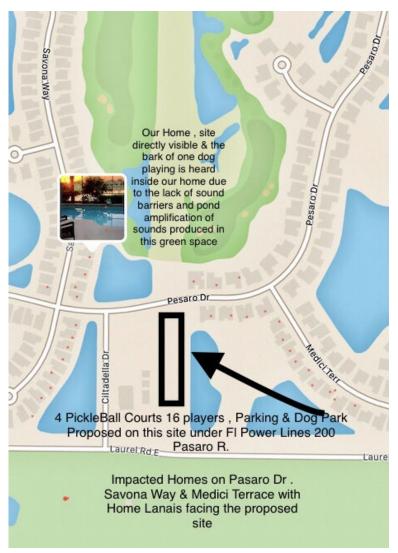

If pickleball courts are built near homes at either the proposed site under the FPL lines or in the "sometimes discussed" west area of the Golf Course parking lot, the noise will impact numerous homeowners. It is a fact, that noise is amplified as it goes over water. Homeowners on Pesaro, and Savona would have noise problems if the courts are at the FPL site; and those on Martellago, Treviso, Palazzo, and parts of Padova would have noise from the golf course parking lot site.

Since 4 of the 5 homes near the proposed pickleball and dog park by the power lines are now for sale, it shows that residents that are affected by something that was NOT indicated on the Master Plan or when they purchased their home, is NOT acceptable. The value of the house is also impacted as seen by the asking prices.