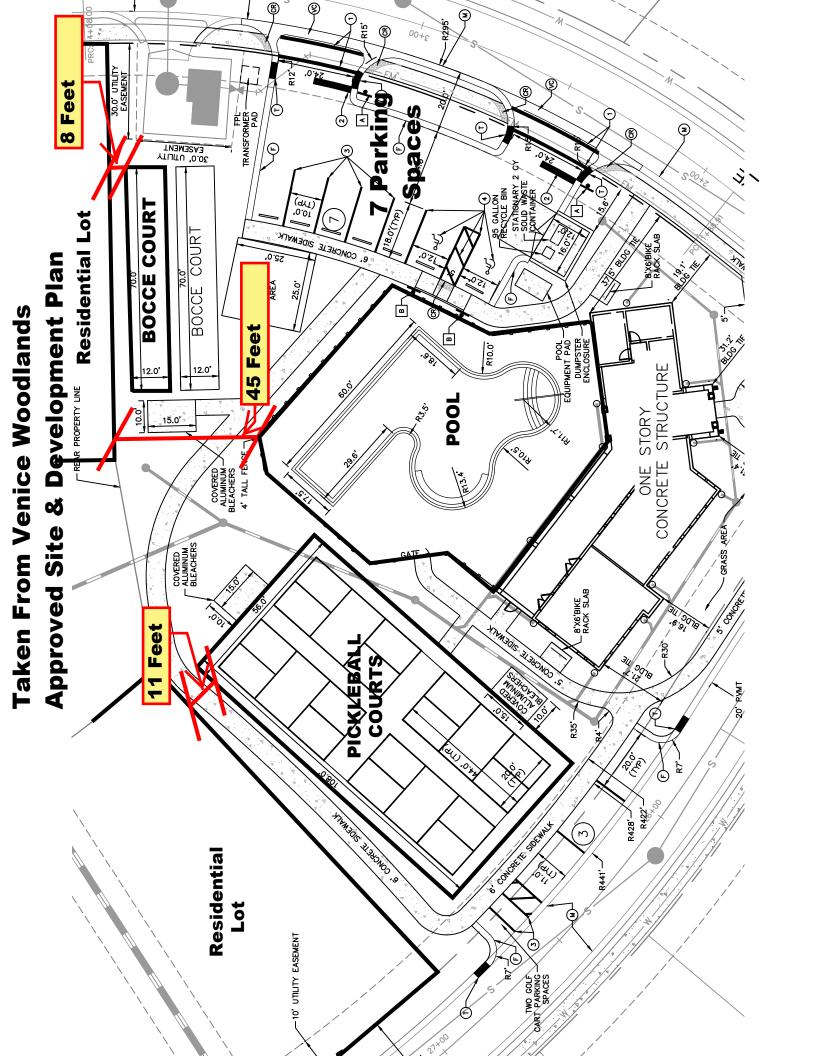

ildren's Playground to Residential Lot 41 ft.
- c. Distance from Bocce Ball to Residential Lot is 30 ft.

#### 5. Venice Woodlands

- a. Distance from Pickleball Courts to Residential is 11 ft.
- b. Distance from Pool to Residential Lot is 45 ft.
- c. Distance from Bocce Ball to Residential Lot is 8 ft.
- d. Only 7 parking spaces to accommodate Club Building, Swimming Pool, Pickleball and Bocce Ball Courts.

#### 6. Willow Chase

- a. Distance from Pickleball Courts to Residential Lot is 100 Ft.
- b. Only 7 parking spaces for club building, pool, basketball, swimming pool.



# Milano \_ Pickleball, Parking



4/23/2021, 4:43:00 PM
Parcels

1:564

0 0.01 0.01 0.02 mi

0 0.01 0.01 0.03 km



5/4/2021, 1:36:24 PM

Parcels



# **Toscana Isles Amenities**



4/25/2021, 4.57.501 W

Parcels





# Willow Chase Amenities



0.03 km

0.01

0.01