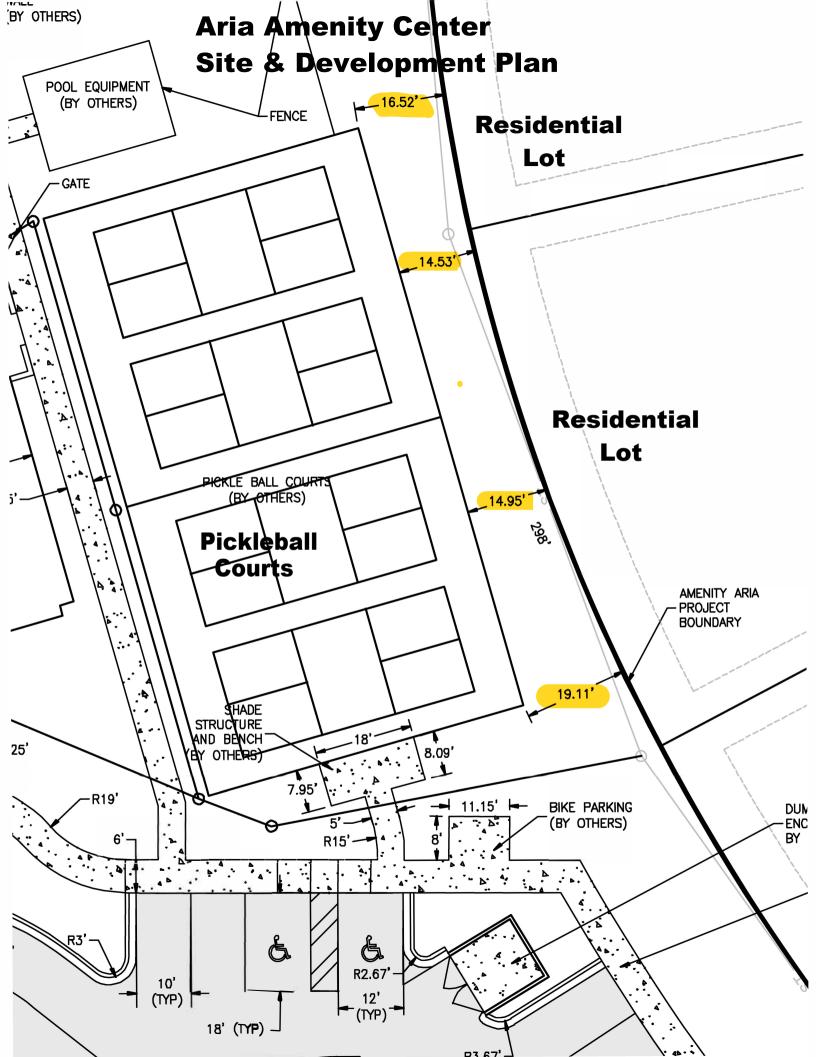

Distance from Bocce Ball to Residential Lot is 30 ft.

#### 5. Venice Woodlands

- a. Distance from Pickleball Courts to Residential is 11 ft.
- b. Distance from Pool to Residential Lot is 45 ft.
- c. Distance from Bocce Ball to Residential Lot is 8 ft.
- d. Only 7 parking spaces to accommodate Club Building, Swimming Pool, Pickleball and Bocce Ball Courts.

#### 6. Willow Chase

- a. Distance from Pickleball Courts to Residential Lot is 100 Ft.
- b. Only 7 parking spaces for club building, pool, basketball, swimming pool.



# Milano \_ Pickleball, Parking



4/23/2021, 4:43:00 PM
Parcels

1:564

0 0.01 0.01 0.02 mi

0 0.01 0.01 0.03 km



5/4/2021, 1:36:24 PM

Parcels



# **Toscana Isles Amenities**



4/25/2021, 4.57.501 W

Parcels





# Willow Chase Amenities



0.03 km

0.01

0.01