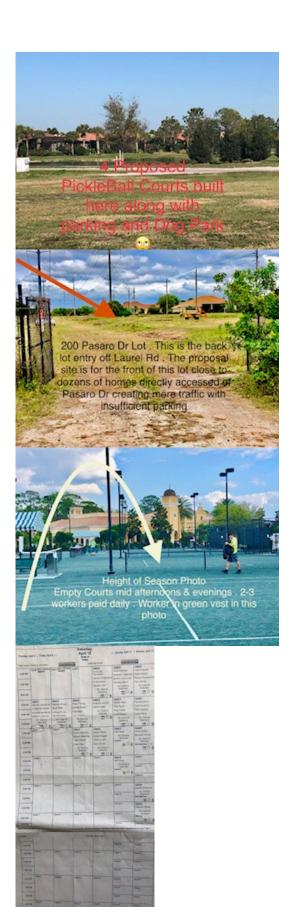

RE: Appeal of the City of Venice Planning Commission's denial of Site and Development Plan Petition No. 20-38SP for the construction of pickleball courts and a dog park along with associated parking and landscaping for the property located at 200 Pesaro Drive.

If pickleball courts are built near homes at either the proposed site under the FPL lines or in the "sometimes discussed" west area of the Golf Course parking lot, the noise will impact numerous homeowners. It is a fact, that noise is amplified as it goes over water. Homeowners on Pesaro, and Savona would have noise problems if the courts are at the FPL site; and those on Martellago, Treviso, Palazzo, and parts of Padova would have noise from the golf course parking lot site.

Since 4 of the 5 homes near the proposed pickleball and dog park by the power lines are now for sale, it shows that residents that are affected by something that was NOT indicated on the Master Plan or when they purchased their home, is NOT acceptable. The value of the house is also impacted as seen by the asking prices.