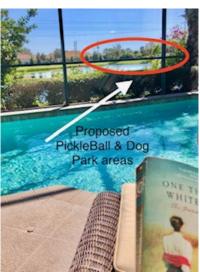

Hello,

We're writing in regards to the negative impact a pickleball/dog park would have in our area in the Venetian Golf and River Club.

We are new to this area, just moving here in February of 2021. At the time, we had no idea that a location for a new pickleball/dog park was being planned right outside our back lanai. The noise level of both of these would definitely be detrimental to our peace and quiet that we were hoping to have here as we are enjoying our retirement years.

Our property value would only go down as our view over the pond would now include seeing a parking lot, increased traffic and hearing the constant popping sound of the pickle ball games. The sound of the constant popping may also be detrimental to our health.