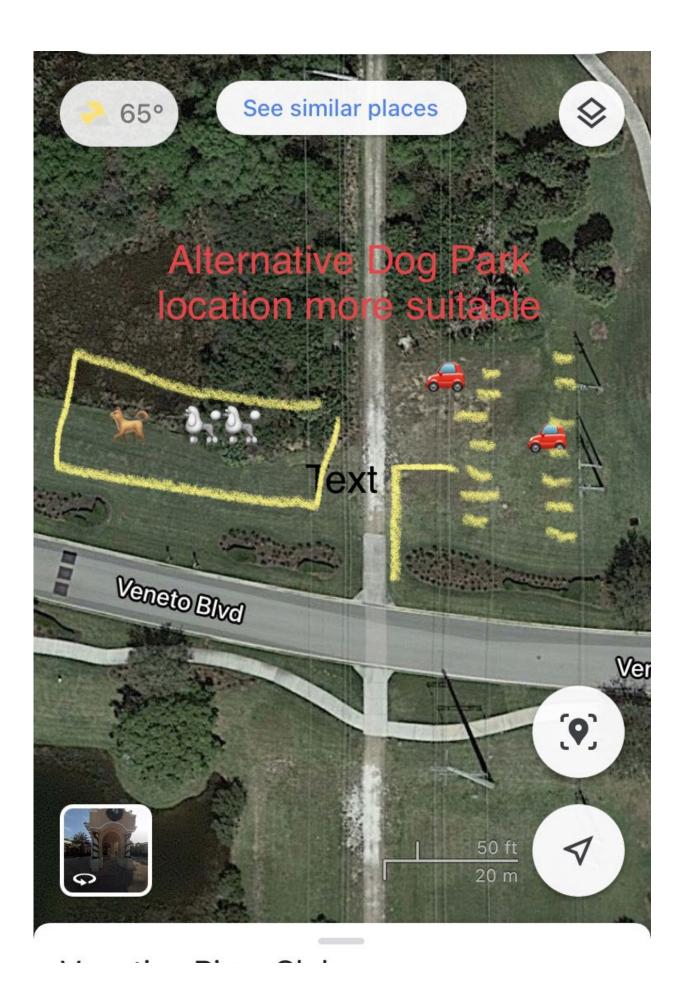

### Why A Dog Park For Our Community

- Estimated 500 households with a dog
- Dogs need an area to run, play and socialize off a leash
- Residents are enthusiastic about the possibilities (300 plus names on interest list)
- Would be a positive amenity for people with dogs looking to purchase a home in the Venetian
- New housing in the Venice area have dog parks –
   Grand Palm, Verona Reserve, and Neal planning in his developments