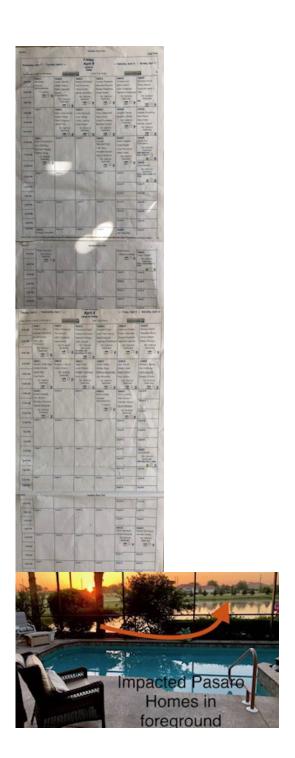

If pickleball courts are built near homes at either the proposed site under the FPL lines or in the "sometimes discussed" west area of the Golf Course parking lot, the noise will impact numerous homeowners. It is a fact, that noise is amplified as it goes over water. Homeowners on Pesaro, and Savona would have noise problems if the courts are at the FPL site; and those on Martellago, Treviso, Palazzo, and parts of Padova would have noise from the golf course parking lot site.

Since 4 of the 5 homes near the proposed pickleball and dog park by the power lines are now for sale, it shows that residents that are affected by something that was NOT indicated on the Master Plan or when they purchased their home, is NOT acceptable. The value of the house is also impacted as seen by the asking prices.