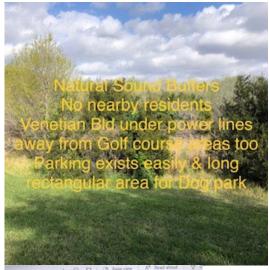

This type of recreational amenity should be located near the River Club where it was planned from the inception of the community. Location of the pickleball and dog park on Pesaro would create a hodge-podge appearance to the community.

Public safety risk is another issue for Venetian residents with the area under high voltage power lines that could malfunction or fall on the site. FPL will continue to have the right of way to the area to maintain and repair or remove the site if needed. These could result in major cost and liability issues for the Venetian community.

The reasons for the Planning Commission's overwhelming denial are correct. To be brief the main problems to this location are:

The **proximity to homes** and resulting **noise** 

**Inadequate access** road and **parking** which will cause cars to spill onto Pesaro No **restrooms** nearby or water

No on sight management

Overhead high tension power line

Lowering of property values of nearby homes.

The unique noise generated from pickle ball is well documented. Numerous lawsuits have been filed in other communities. Apparently the noise can be maddening. The power line issues are indeterminate but potentially serious.