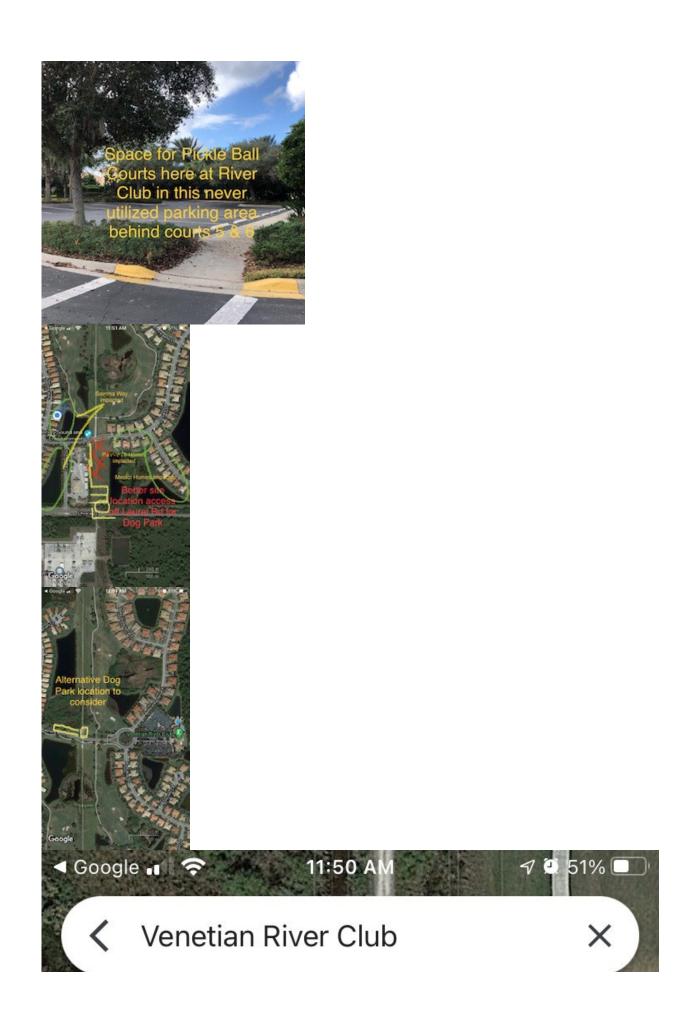

The VGRC has an amenity center, The River Club. To our understanding, there is room for three pickle ball courts. Homeowners who purchased in this location chose to be near the amenities. The River Club provides: locker rooms with showers, water fountains, food, beverage, defibrillators and the scheduling office for court times. This is the only appropriate location in the Venetian Golf and River Club.

The only sensible location for pickleball courts in this community is by the tennis courts near the VGRV amenity center. The River Club provides: rest rooms, showers, water fountains, defibrillators, food, beverages and a scheduling office for court times.

If the CDD has decided that the community must have pickleball courts, then the ONLY place that should be considered is the area by the River Club that is designated on the Master Plan.

I find it ironic that the VCDD and the POA can make and enforce rules that are supposed to protect the quality life and the look of this community, but a group can negate that by considering a noise nuisance that would impact a homeowner in an area surrounding a pickleball courts for up to 12+ hours a day. Noise that would be heard both indoors and outdoors. Seems a bit disingenuous.