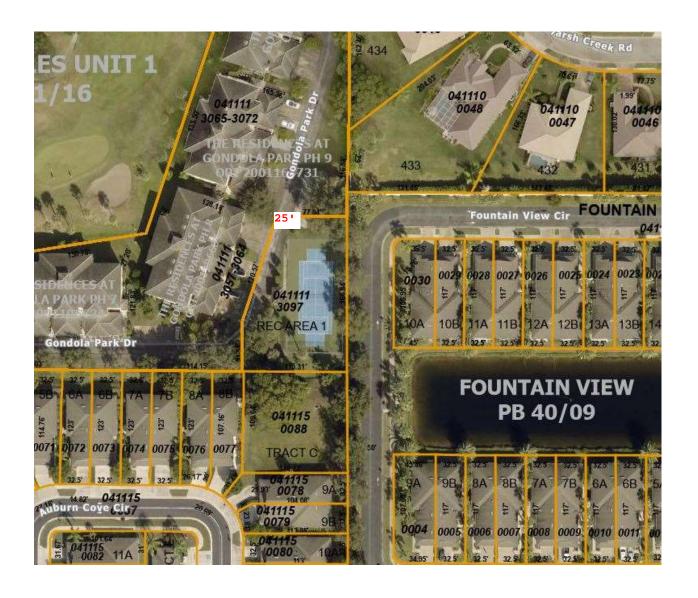

## 2 outside courts

Nearest house is approximately 25'

1 court was added to the tennis court in 2018. The court was enlarged and converted to two pickleball courts and 1 tennis court in 2019

There are 7 parking spaces in the vicinity