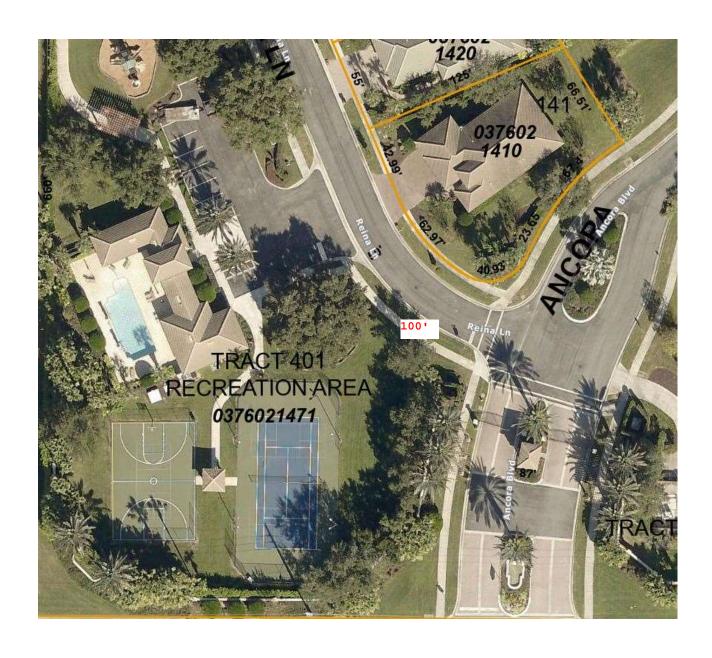

Willow Chase
2 outside courts

Nearest house is approximately 100' away
Pickleball courts were built in 2018

There are 9 parking spaces in the vicinity