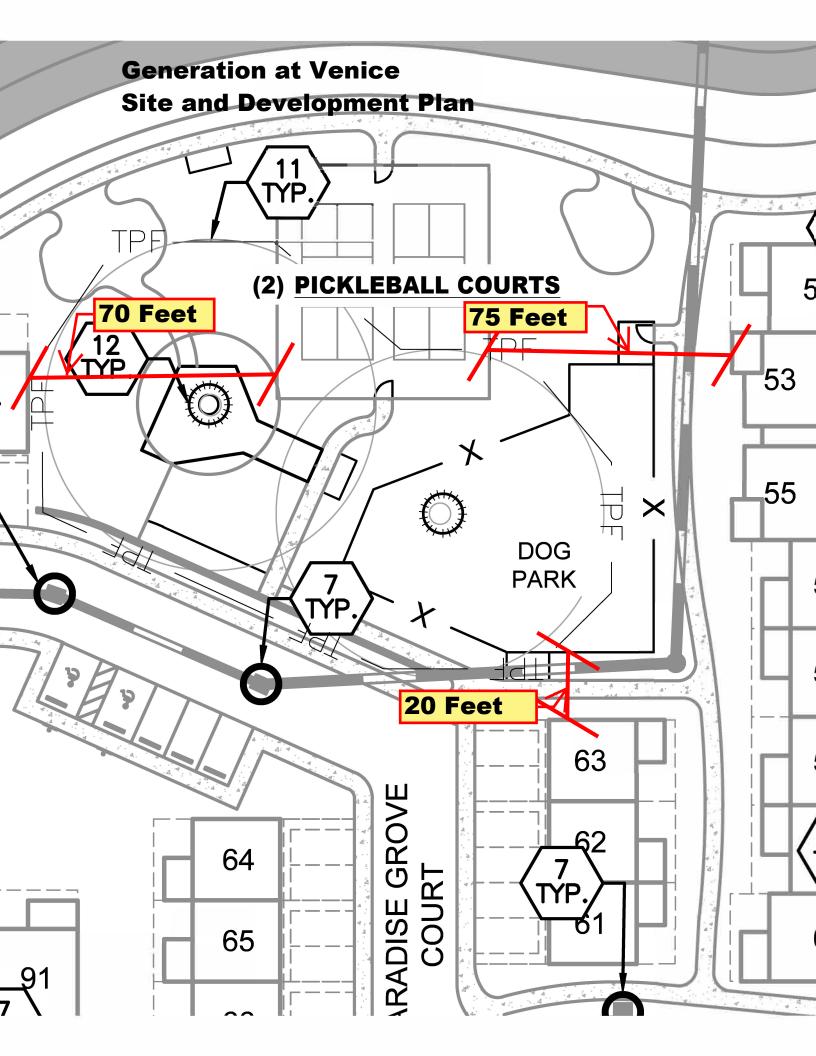

## Milano

3 outside courts

Nearest house is approximately 21' away
Pickleball courts were built in 2016
There are 11 parking spaces in the vicinity

Toscana

2 outside courts

Nearest house is approximately 50' away
Pickleball courts were built in 2017
There are 46 parking spaces in the vicinity