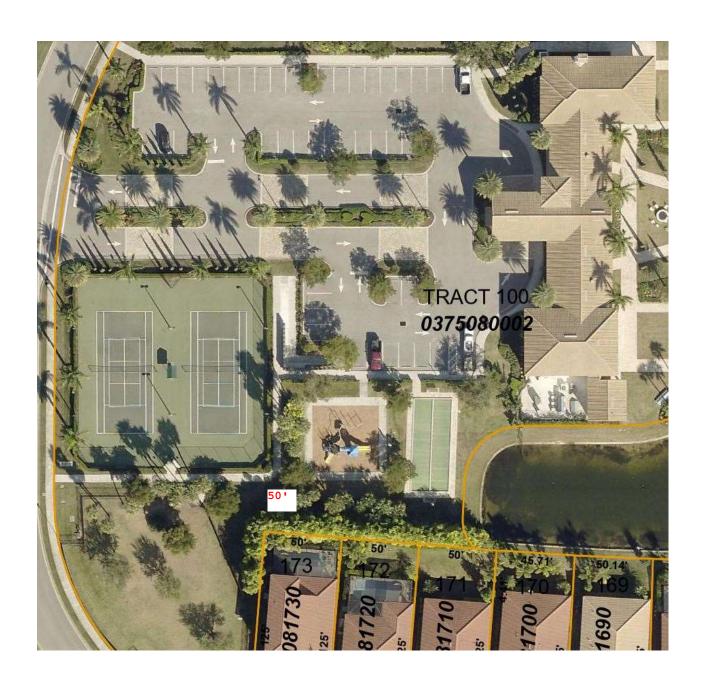

## Milano

3 outside courts

Nearest house is approximately 21' away
Pickleball courts were built in 2016
There are 11 parking spaces in the vicinity

Toscana

2 outside courts

Nearest house is approximately 50' away
Pickleball courts were built in 2017
There are 46 parking spaces in the vicinity