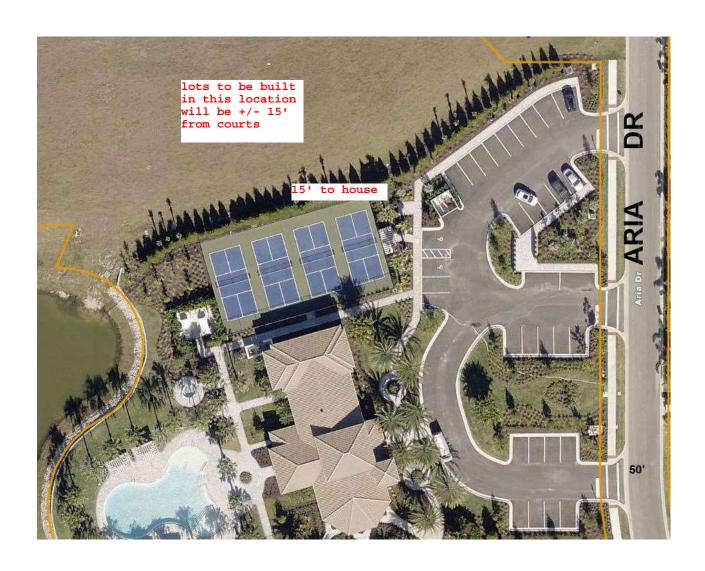

## Aria Neighborhood 4 outside courts

Nearest currently built house is approximately 200' away

Nearest lot to be built on is approximately 15' away

Pickleball courts were built in 2019

There are 28 parking spaces in the vicinity