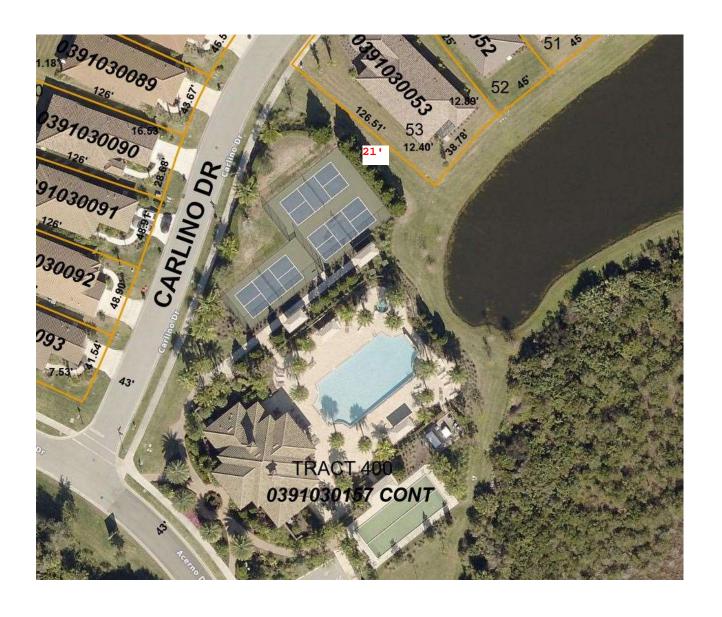

## Milano

3 outside courts

Nearest house is approximately 21' away
Pickleball courts were built in 2016
There are 11 parking spaces in the vicinity

Toscana

2 outside courts

Nearest house is approximately 50' away
Pickleball courts were built in 2017
There are 46 parking spaces in the vicinity