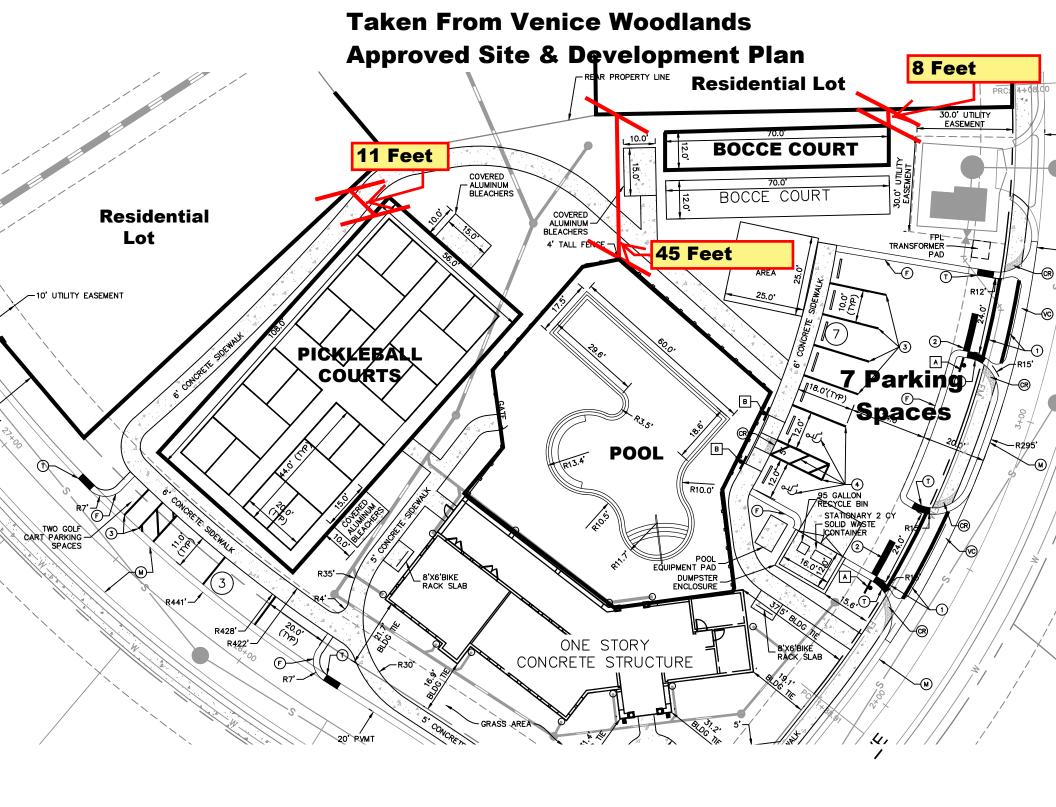

were built in 2019

There are 28 parking spaces in the vicinity



Bay Indies Mobile Home Park
3 outside courts

Nearest house is approximately 128' away
Pickleball courts were built in 2011

There are 65 parking spaces in the vicinity



## Capri Isles

## 2 outside courts

Nearest house is approximately 25'

1 court was added to the tennis court in 2018. The court was enlarged and converted to two pickleball courts and 1 tennis court in 2019

There are 7 parking spaces in the vicinity





## Milano

3 outside courts

Nearest house is approximately 21' away
Pickleball courts were built in 2016
There are 11 parking spaces in the vicinity



Toscana

2 outside courts

Nearest house is approximately 50' away
Pickleball courts were built in 2017
There are 46 parking spaces in the vicinity





Willow Chase
2 outside courts

Nearest house is approximately 100' away
Pickleball courts were built in 2018

There are 9 parking spaces in the vicinity