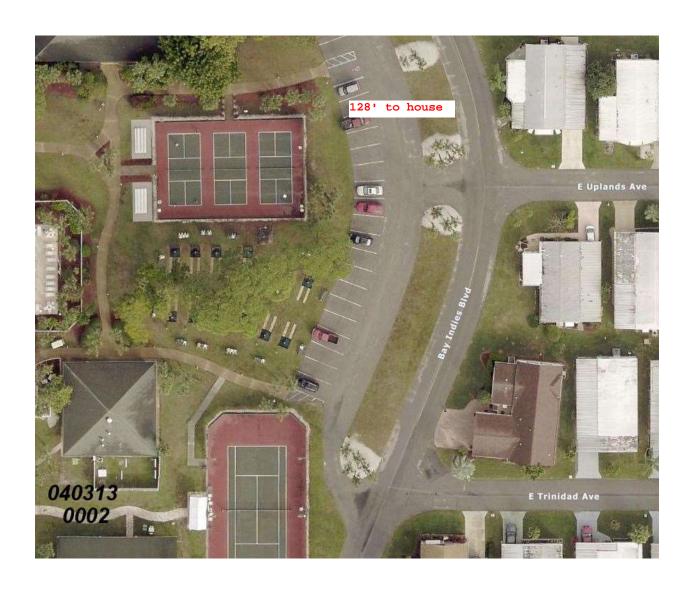

Bay Indies Mobile Home Park
3 outside courts

Nearest house is approximately 128' away
Pickleball courts were built in 2011

There are 65 parking spaces in the vicinity