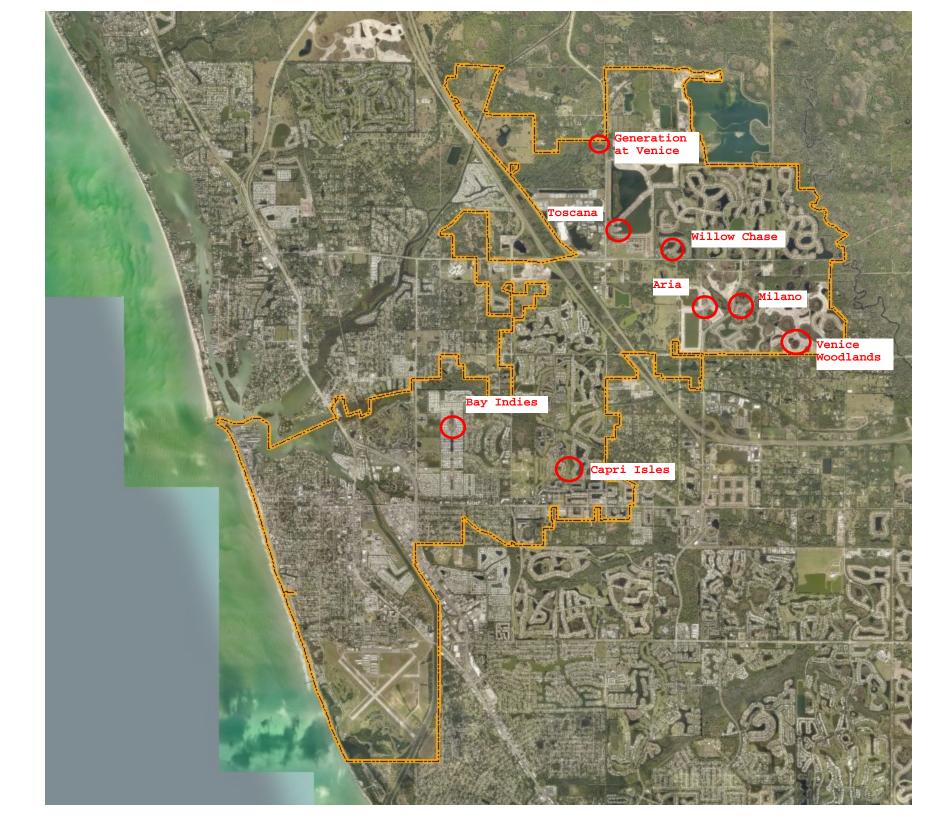

## Aria Neighborhood 4 outside courts

Nearest currently built house is approximately 200' away

Nearest lot to be built on is approximately 15' away

Pickleball courts were built in 2019

There are 28 parking spaces in the vicinity