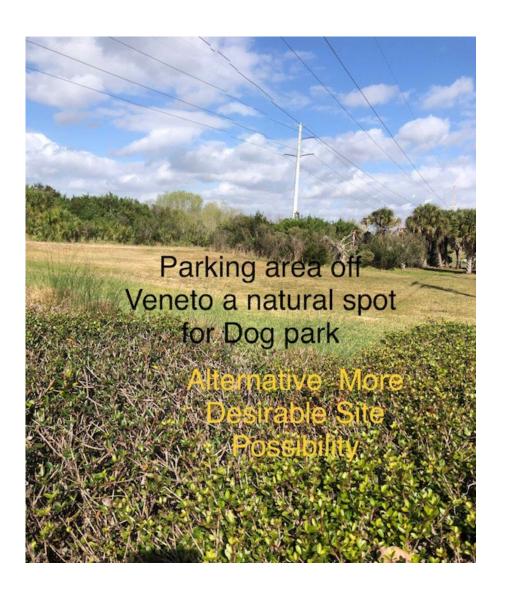

SE irritant.

The Scappacher Engineering Document response dated Jan 6, 2021 addresses the compatibility criteria directives And reference LU Strategy 4.11 Policy 8.2 in the future land use element of comprehensive plans regarding compatibility. Article D states in this response report states there are no proposed changes to the site abd that the new amenities will be adequately screened . Our big objection is this is mot true . A chain link open air fence with a mesh screen is not adequate . We are not an adequate community here at VRGC we are supposedly a considerate 4 star community. A cement wall would be sufficient and adequate on all sides of this proposed PickleBall area because it is park recreational designated use parcel but borders several neighboring homes .



















































Venetian River Club

4.8 \*\*\*\*\* (80)



























Sent from my iPhone Suzanne

From: Lori Stelzer 44.

To: <u>Lisa Olson</u>; <u>Rebecca Paul</u>

**Subject:** FW: Planning Commission meeting **Date:** Tuesday, February 2, 2021 2:33:48 PM

## For the record. Thanks.

From: Jim Cederna <jim@cedernainternational.com>

**Sent:** Tuesday, February 2, 2021 2:30 PM **To:** Lori Stelzer < LStelzer@Venicegov.com> **Subject:** Re: Planning Commission meeting

## Lori

I have been on this Zoom mtg since the beginning. I didn't realize how long the meeting would past. Unfortunately I have another business meeting starting at 2:30. I'm sorry if I can't speak.

My message would have been that I am very supportive of these motions being approved. I'm qui