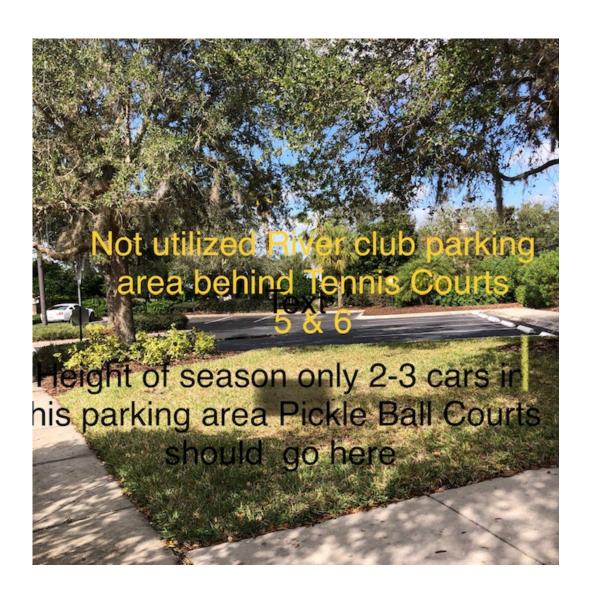

ague the NOISE irritant.

The Scappacher Engineering Document response dated Jan 6, 2021 addresses the compatibility criteria directives And reference LU Strategy 4.11 Policy 8.2 in the future land use element of comprehensive plans regarding compatibility. Article D states in this response report states there are no proposed changes to the site abd that the new amenities will be adequately screened . Our big objection is this is mot true . A chain link open air fence with a mesh screen is not adequate . We are not an adequate community here at VRGC we are supposedly a considerate 4 star community. A cement wall would be sufficient and adequate on all sides of this proposed PickleBall area because it is park recreational designated use parcel but borders several neighboring homes .



















































Venetian River Club

4.8 \*\*\*\*\* (80)



























Sent from my iPhone Suzanne

From: Lori Stelzer 44.

To: <u>Lisa Olson</u>; <u>Rebecca Paul</u>

**Subject:** FW: Planning Commission meeting **Date:** Tuesday, February 2, 2021 2:33:48 PM

## For the record. Thanks.

From: Jim Cederna <jim@cedernainternational.com>

**Sent:** Tuesday, February 2, 2021 2:30 PM **To:** Lori Stelzer < LStelzer@Venicegov.com> **Subject:** Re: Planning Commission meeting

## Lori

I have been on this Zoom mtg since the beginning. I didn't realize how long the meeting would past. Unfortunately I have another business meeting starting at 2:30. I'm sorry if I can't speak.

My message would have been that I am very supportive of these motions being appro