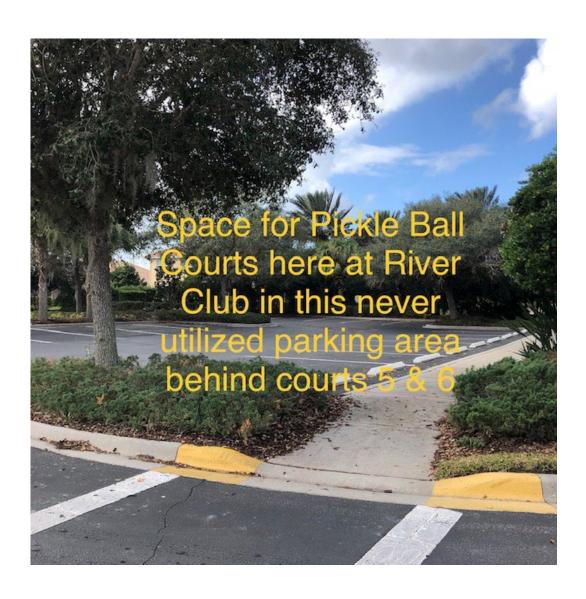

the NOISE irritant.

The Scappacher Engineering Document response dated Jan 6, 2021 addresses the compatibility criteria directives And reference LU Strategy 4.11 Policy 8.2 in the future land use element of comprehensive plans regarding compatibility. Article D states in this response report states there are no proposed changes to the site abd that the new amenities will be adequately screened . Our big objection is this is mot true . A chain link open air fence with a mesh screen is not adequate . We are not an adequate community here at VRGC we are supposedly a considerate 4 star community. A cement wall would be sufficient and adequate on all sides of this proposed PickleBall area because it is park recreational designated use parcel but borders several neighboring homes .



















































Venetian River Club

4.8 \*\*\*\*\* (80)



























Sent from my iPhone Suzanne

From: Lori Stelzer 44.

To: <u>Lisa Olson</u>; <u>Rebecca Paul</u>

**Subject:** FW: Planning Commission meeting **Date:** Tuesday, February 2, 2021 2:33:48 PM

## For the record. Thanks.

From: Jim Cederna <jim@cedernainternational.com>

**Sent:** Tuesday, February 2, 2021 2:30 PM **To:** Lori Stelzer < LStelzer@Venicegov.com> **Subject:** Re: Planning Commission meeting

## Lori

I have been on this Zoom mtg since the beginning. I didn't realize how long the meeting would past. Unfortunately I have another business meeting starting at 2:30. I'm sorry if I can't speak.

My message would have been that I am very supportive of these motions being approved.