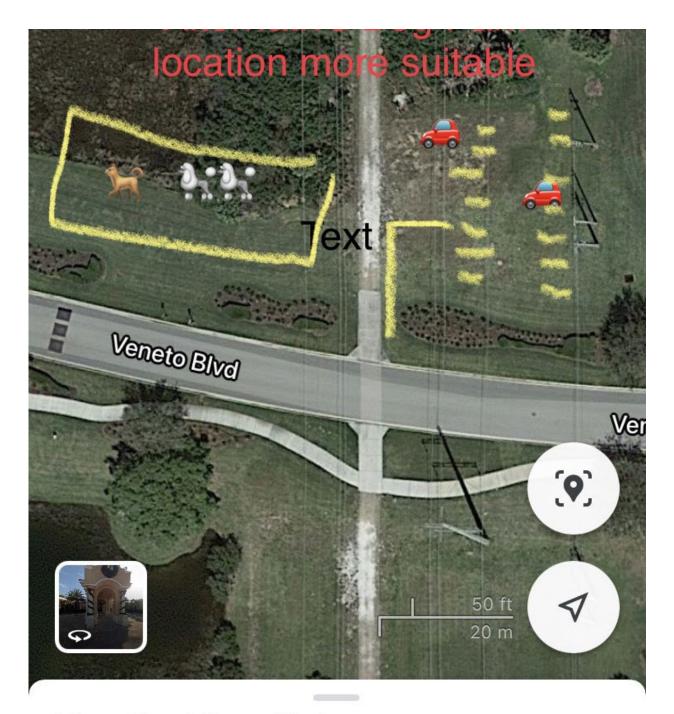

ngineering Document response dated Jan 6, 2021 addresses the compatibility criteria directives And reference LU Strategy 4.11 Policy 8.2 in the future land use element of comprehensive plans regarding compatibility. Article D states in this response report states there are no proposed changes to the site abd that the new amenities will be adequately screened . Our big objection is this is mot true . A chain link open air fence with a mesh screen is not adequate . We are not an adequate community here at VRGC we are supposedly a considerate 4 star community. A cement wall would be sufficient and adequate on all sides of this proposed PickleBall area because it is park recreational designated use parcel but borders several neighboring homes .



















































Venetian River Club

4.8 \*\*\*\*\* (80)



























Sent from my iPhone Suzanne

From: Lori Stelzer 44.

To: <u>Lisa Olson</u>; <u>Rebecca Paul</u>

**Subject:** FW: Planning Commission meeting **Date:** Tuesday, February 2, 2021 2:33:48 PM

## For the record. Thanks.

From: Jim Cederna <jim@cedernainternational.com>

**Sent:** Tuesday, February 2, 2021 2:30 PM **To:** Lori Stelzer < LStelzer@Venicegov.com> **Subject:** Re: Planning Commission meeting

## Lori

I have been on this Zoom mtg since the beginning. I didn't realize how long the meeting would past. Unfortunately I have another business meeting starting at 2:30. I'm sorry if I can't speak.

My message would have been that I am very supportive of these motions being approved. I'm quite knowledgeable of PickleBall