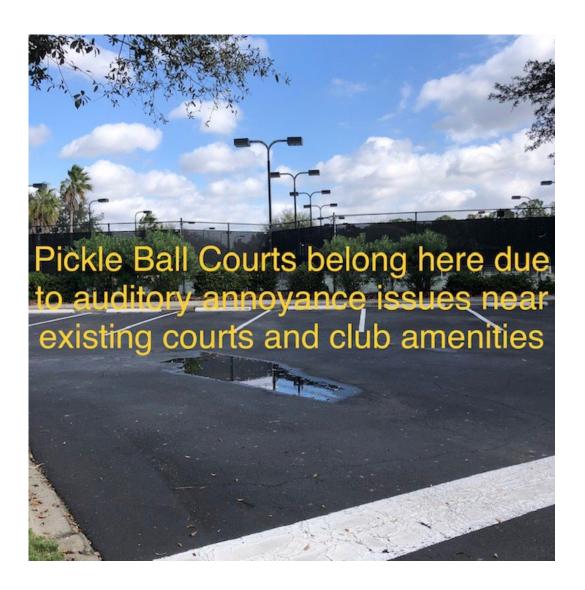

NOISE irritant.

The Scappacher Engineering Document response dated Jan 6, 2021 addresses the compatibility criteria directives And reference LU Strategy 4.11 Policy 8.2 in the future land use element of comprehensive plans regarding compatibility. Article D states in this response report states there are no proposed changes to the site abd that the new amenities will be adequately screened . Our big objection is this is mot true . A chain link open air fence with a mesh screen is not adequate . We are not an adequate community here at VRGC we are supposedly a considerate 4 star community. A cement wall would be sufficient and adequate on all sides of this proposed PickleBall area because it is park recreational designated use parcel but borders several neighboring homes .



















































Venetian River Club

4.8 \*\*\*\*\* (80)



























Sent from my iPhone Suzanne

From: Lori Stelzer 44.

To: <u>Lisa Olson</u>; <u>Rebecca Paul</u>

**Subject:** FW: Planning Commission meeting **Date:** Tuesday, February 2, 2021 2:33:48 PM

## For the record. Thanks.

From: Jim Cederna <jim@cedernainternational.com>

**Sent:** Tuesday, February 2, 2021 2:30 PM **To:** Lori Stelzer < LStelzer@Venicegov.com> **Subject:** Re: Planning Commission meeting

## Lori

I have been on this Zoom mtg since the beginning. I didn't realize how long the meeting would past. Unfortunately I have another business meeting starting at 2:30. I'm sorry if I can't speak.

My message would have been that I am very supportive of these motions being approved. I'm