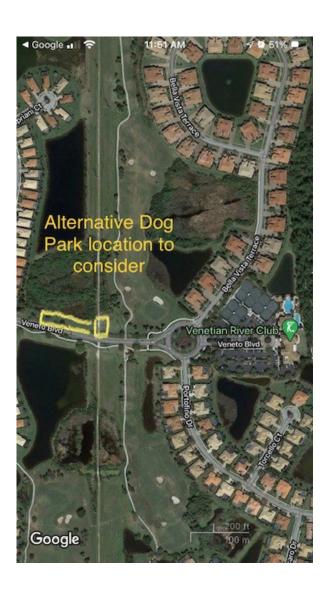

21 addresses the compatibility criteria directives And reference LU Strategy 4.11 Policy 8.2 in the future land use element of comprehensive plans regarding compatibility. Article D states in this response report states there are no proposed changes to the site abd that the new amenities will be adequately screened . Our big objection is this is mot true . A chain link open air fence with a mesh screen is not adequate . We are not an adequate community here at VRGC we are supposedly a considerate 4 star community. A cement wall would be sufficient and adequate on all sides of this proposed PickleBall area because it is park recreational designated use parcel but borders several neighboring homes .



















































Venetian River Club

4.8 \*\*\*\*\* (80)



























Sent from my iPhone Suzanne

From: Lori Stelzer 44.

To: <u>Lisa Olson</u>; <u>Rebecca Paul</u>

**Subject:** FW: Planning Commission meeting **Date:** Tuesday, February 2, 2021 2:33:48 PM

## For the record. Thanks.

From: Jim Cederna <jim@cedernainternational.com>

**Sent:** Tuesday, February 2, 2021 2:30 PM **To:** Lori Stelzer < LStelzer@Venicegov.com> **Subject:** Re: Planning Commission meeting

## Lori

I have been on this Zoom mtg since the beginning. I didn't realize how long the meeting would past. Unfortunately I have another business meeting starting at 2:30. I'm sorry if I can't speak.

My message would have been that I am very supportive of these motions being approved. I'm quite knowledgeable of PickleBall from many dimensions: my entire family play