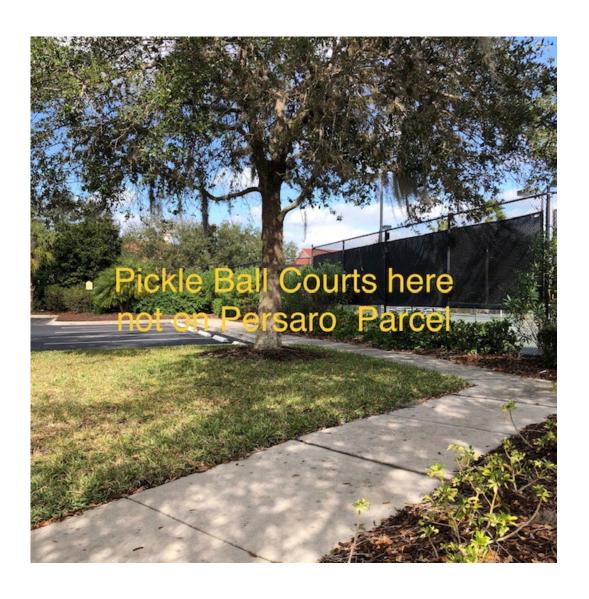

ue the NOISE irritant.

The Scappacher Engineering Document response dated Jan 6, 2021 addresses the compatibility criteria directives And reference LU Strategy 4.11 Policy 8.2 in the future land use element of comprehensive plans regarding compatibility. Article D states in this response report states there are no proposed changes to the site abd that the new amenities will be adequately screened . Our big objection is this is mot true . A chain link open air fence with a mesh screen is not adequate . We are not an adequate community here at VRGC we are supposedly a considerate 4 star community. A cement wall would be sufficient and adequate on all sides of this proposed PickleBall area because it is park recreational designated use parcel but borders several neighboring homes .



















































Venetian River Club

4.8 \*\*\*\*\* (80)



























Sent from my iPhone Suzanne

From: Lori Stelzer 44.

To: <u>Lisa Olson</u>; <u>Rebecca Paul</u>

**Subject:** FW: Planning Commission meeting **Date:** Tuesday, February 2, 2021 2:33:48 PM

## For the record. Thanks.

From: Jim Cederna <jim@cedernainternational.com>

**Sent:** Tuesday, February 2, 2021 2:30 PM **To:** Lori Stelzer < LStelzer@Venicegov.com> **Subject:** Re: Planning Commission meeting

## Lori

I have been on this Zoom mtg since the beginning. I didn't realize how long the meeting would past. Unfortunately I have another business meeting starting at 2:30. I'm sorry if I can't speak.

My message would have been that I am very supportive of these motions being approve