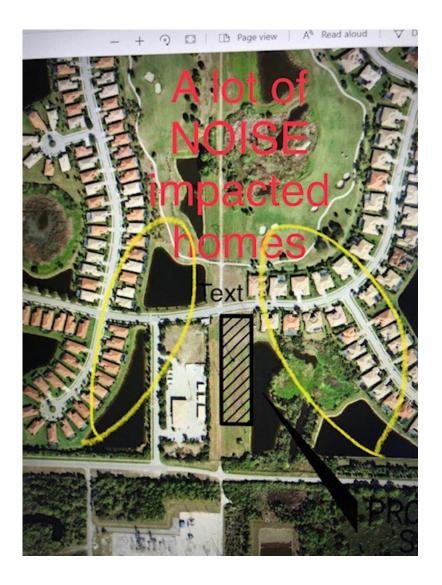

bility criteria directives And reference LU Strategy 4.11 Policy 8.2 in the future land use element of comprehensive plans regarding compatibility. Article D states in this response report states there are no proposed changes to the site abd that the new amenities will be adequately screened . Our big objection is this is mot true . A chain link open air fence with a mesh screen is not adequate . We are not an adequate community here at VRGC we are supposedly a considerate 4 star community. A cement wall would be sufficient and adequate on all sides of this proposed PickleBall area because it is park recreational designated use parcel but borders several neighboring homes .



















































Venetian River Club

4.8 \*\*\*\*\* (80)



























Sent from my iPhone Suzanne

From: Lori Stelzer 44.

To: <u>Lisa Olson</u>; <u>Rebecca Paul</u>

**Subject:** FW: Planning Commission meeting **Date:** Tuesday, February 2, 2021 2:33:48 PM

## For the record. Thanks.

From: Jim Cederna <jim@cedernainternational.com>

**Sent:** Tuesday, February 2, 2021 2:30 PM **To:** Lori Stelzer < LStelzer@Venicegov.com> **Subject:** Re: Planning Commission meeting

## Lori

I have been on this Zoom mtg since the beginning. I didn't realize how long the meeting would past. Unfortunately I have another business meeting starting at 2:30. I'm sorry if I can't speak.

My message would have been that I am very supportive of these motions being approved. I'm quite knowledgeable of PickleBall from many dimensions: my entire family plays (7 year old grandson t