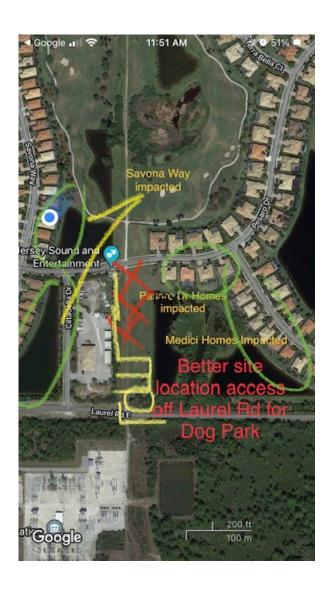

addresses the compatibility criteria directives And reference LU Strategy 4.11 Policy 8.2 in the future land use element of comprehensive plans regarding compatibility. Article D states in this response report states there are no proposed changes to the site abd that the new amenities will be adequately screened . Our big objection is this is mot true . A chain link open air fence with a mesh screen is not adequate . We are not an adequate community here at VRGC we are supposedly a considerate 4 star community. A cement wall would be sufficient and adequate on all sides of this proposed PickleBall area because it is park recreational designated use parcel but borders several neighboring homes .



















































Venetian River Club

4.8 \*\*\*\*\* (80)



























Sent from my iPhone Suzanne

From: Lori Stelzer 44.

To: <u>Lisa Olson</u>; <u>Rebecca Paul</u>

**Subject:** FW: Planning Commission meeting **Date:** Tuesday, February 2, 2021 2:33:48 PM

## For the record. Thanks.

From: Jim Cederna <jim@cedernainternational.com>

**Sent:** Tuesday, February 2, 2021 2:30 PM **To:** Lori Stelzer < LStelzer@Venicegov.com> **Subject:** Re: Planning Commission meeting

## Lori

I have been on this Zoom mtg since the beginning. I didn't realize how long the meeting would past. Unfortunately I have another business meeting starting at 2:30. I'm sorry if I can't speak.

My message would have been that I am very supportive of these motions being approved. I'm quite knowledgeable of PickleBall from many dimensions: my entire family plays