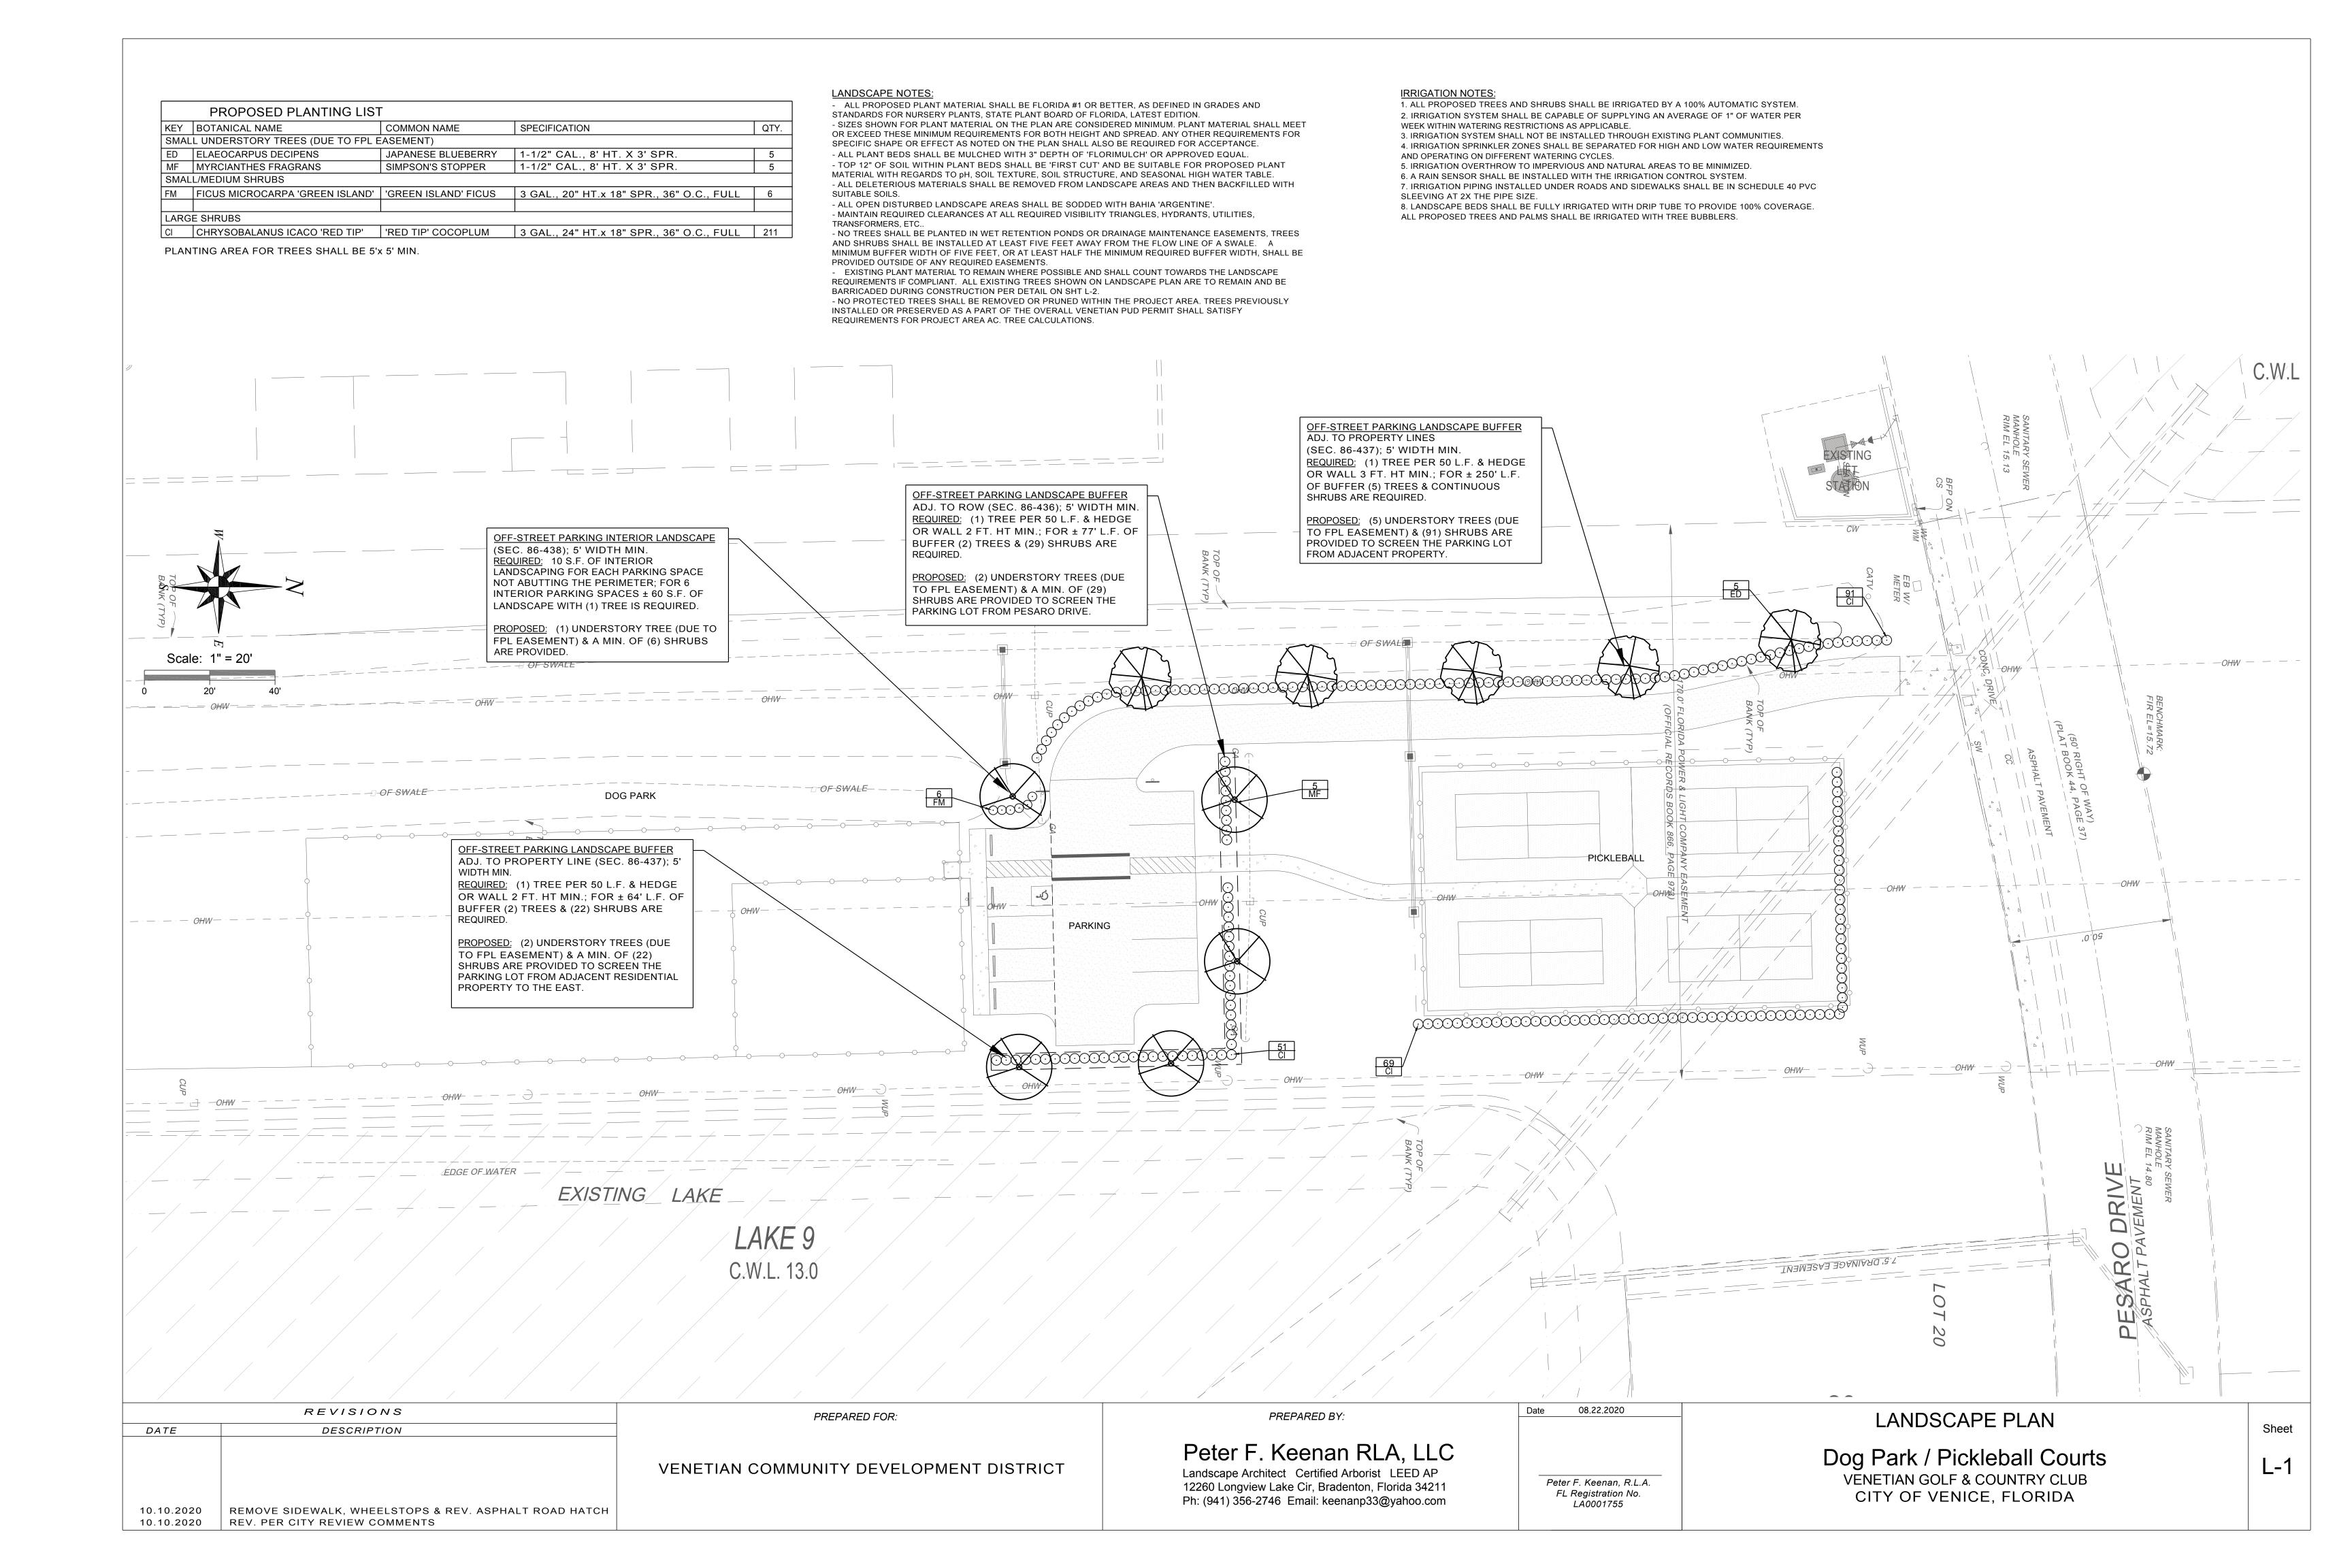

## PLANTER ISLAND NOTES

- CROWN ISLANDS @ 5:1 SLOPES (OR AS SPECIFIED ON THE LANDSCAPE PLANS).
- 2. <u>CLEAR ZONE:</u> 36" MIN. FROM BACK OF CURB TO CENTER OF NEAREST SHRUB. CLEAR ZONE SHALL CONTAIN 3" CONTINUOUS MULCH OR TURF, SEE PLANS.
- 3. 1" MIN VERTICAL CLEARANCE, TOP OF CURB TO TOP OF MULCH.
- EXCAVATE CONTINUOUS 36" DEEP (FROM TOP OF CURB) FOR ENTIRE LENGTH AND WIDTH OF ISLAND & BACKFILL WITH APPROVED PLANTING MIX.
- PROTECT AND RETAIN ALL CURBS AND BASE. COMPACTED SUBGRADE TO REMAIN FOR STRUCTURAL SUPPORT OF CURB SYSTEM (TYP).
- ALL ISLANDS SHALL UTILIZE POOR DRAINAGE DETAIL WHEN PERCOLATION RATES ARE 2" PER HOUR OR LESS.