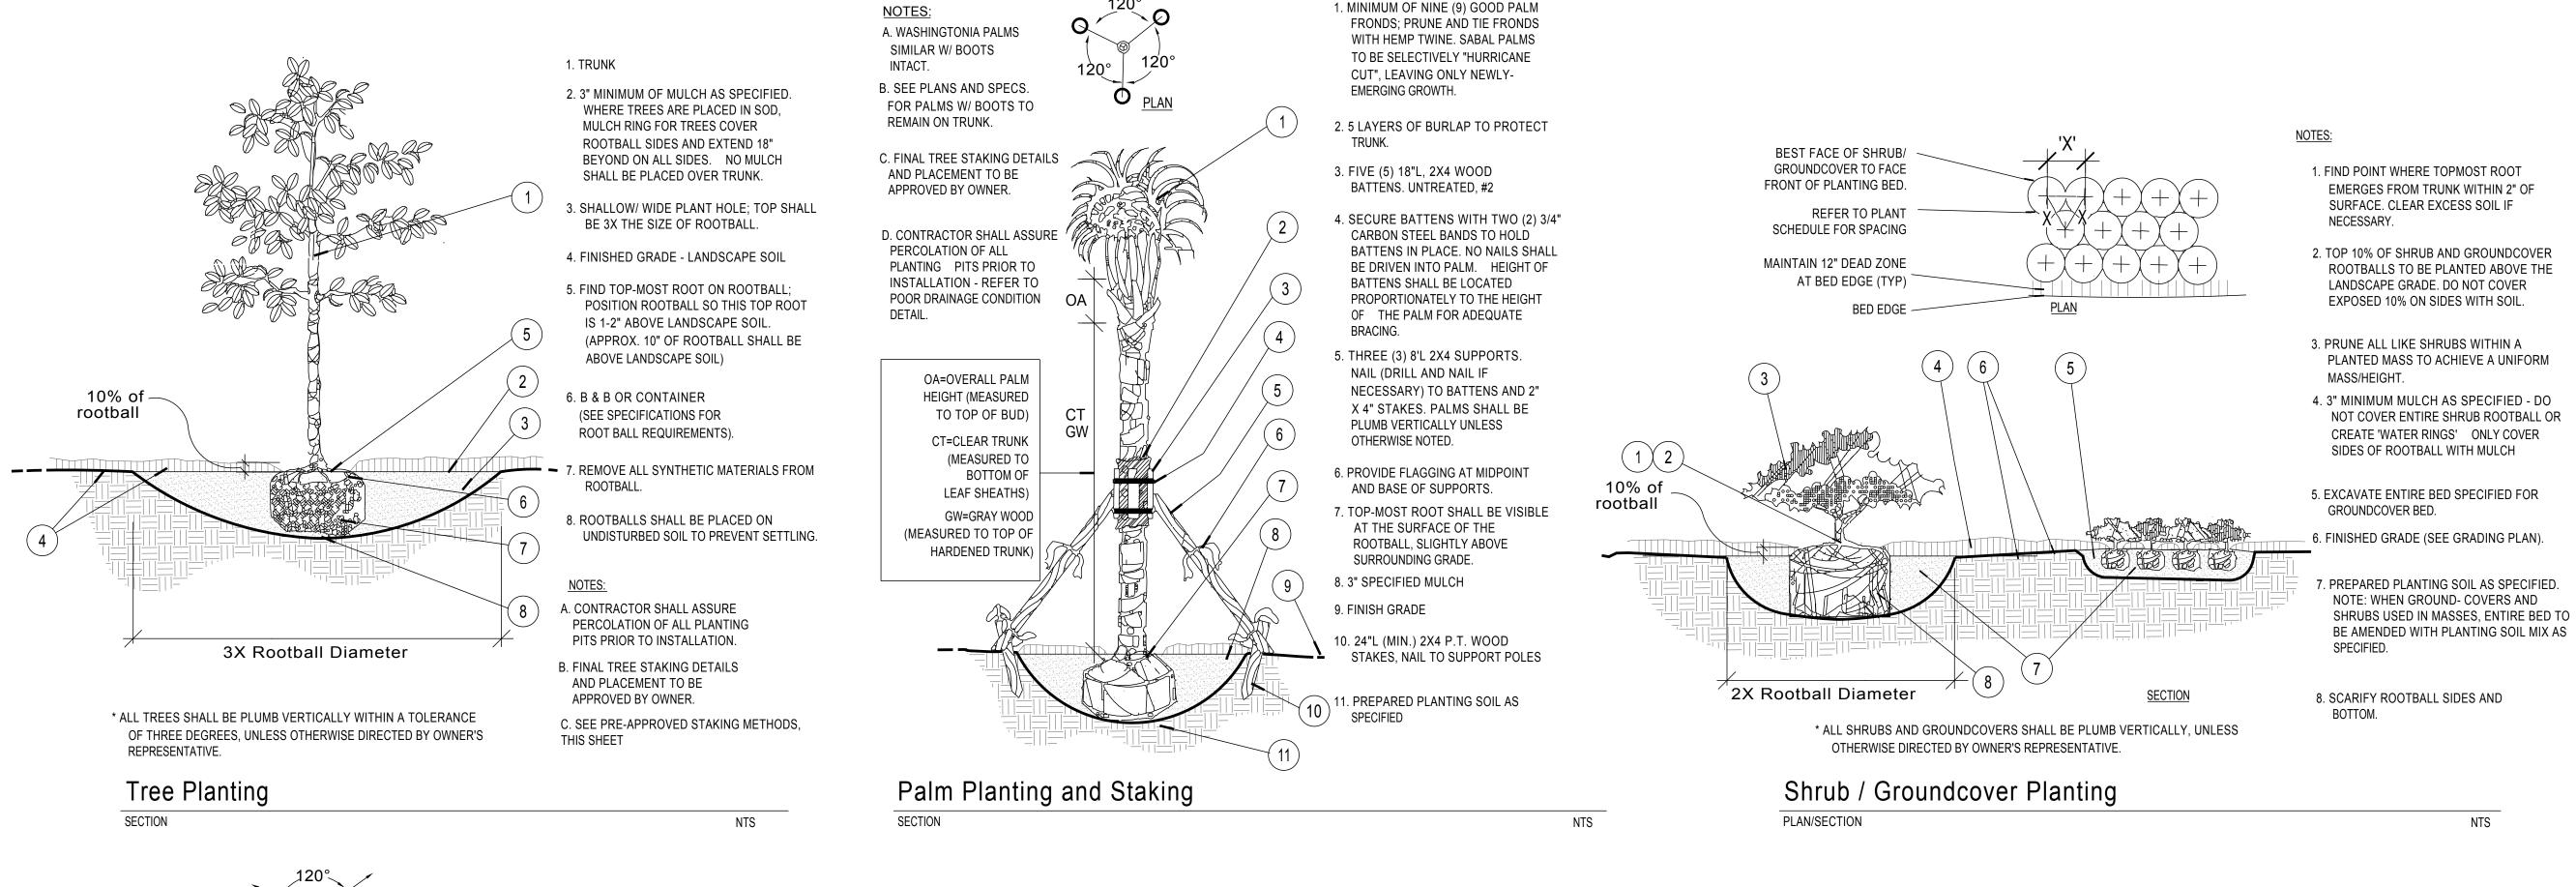

## LANDSCAPE DETAILS

Dog Park / Pickleball Courts

VENETIAN GOLF & COUNTRY CLUB

CITY OF VENICE, FLORIDA

L-2

Sheet