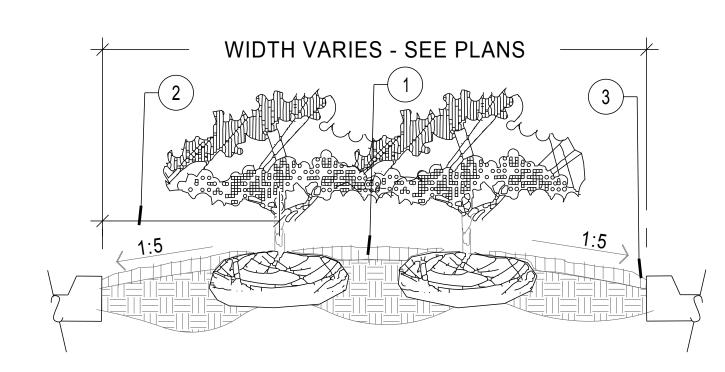

## PLANTER ISLAND NOTES

- CROWN ISLANDS @ 5:1 SLOPES (OR AS SPECIFIED ON THE LANDSCAPE PLANS).
- 2. <u>CLEAR ZONE:</u> 36" MIN. FROM BACK OF CURB TO CENTER OF NEAREST SHRUB. CLEAR ZONE SHALL CONTAIN 3" CONTINUOUS MULCH OR TURF, SEE PLANS.
- 3. 1" MIN VERTICAL CLEARANCE, TOP OF CURB TO TOP OF MULCH.
- EXCAVATE CONTINUOUS 36" DEEP (FROM TOP OF CURB) FOR ENTIRE LENGTH AND WIDTH OF ISLAND & BACKFILL WITH APPROVED PLANTING MIX.
- PROTECT AND RETAIN ALL CURBS AND BASE. COMPACTED SUBGRADE TO REMAIN FOR STRUCTURAL SUPPORT OF CURB SYSTEM (TYP).
- ALL ISLANDS SHALL UTILIZE POOR DRAINAGE DETAIL WHEN PERCOLATION RATES ARE 2" PER HOUR OR LESS.

## Planted Parking Lot Islands / Medians

SECTION

| DATE       | DESCRIPTION                                           |
|------------|-------------------------------------------------------|
|            |                                                       |
|            |                                                       |
|            |                                                       |
|            |                                                       |
|            |                                                       |
|            |                                                       |
| 10.10.2020 | REMOVE SIDEWALK, WHEELSTOPS & REV. ASPHALT ROAD HATCH |
| 10.10.2020 | REV. PER CITY REVIEW COMMENTS                         |