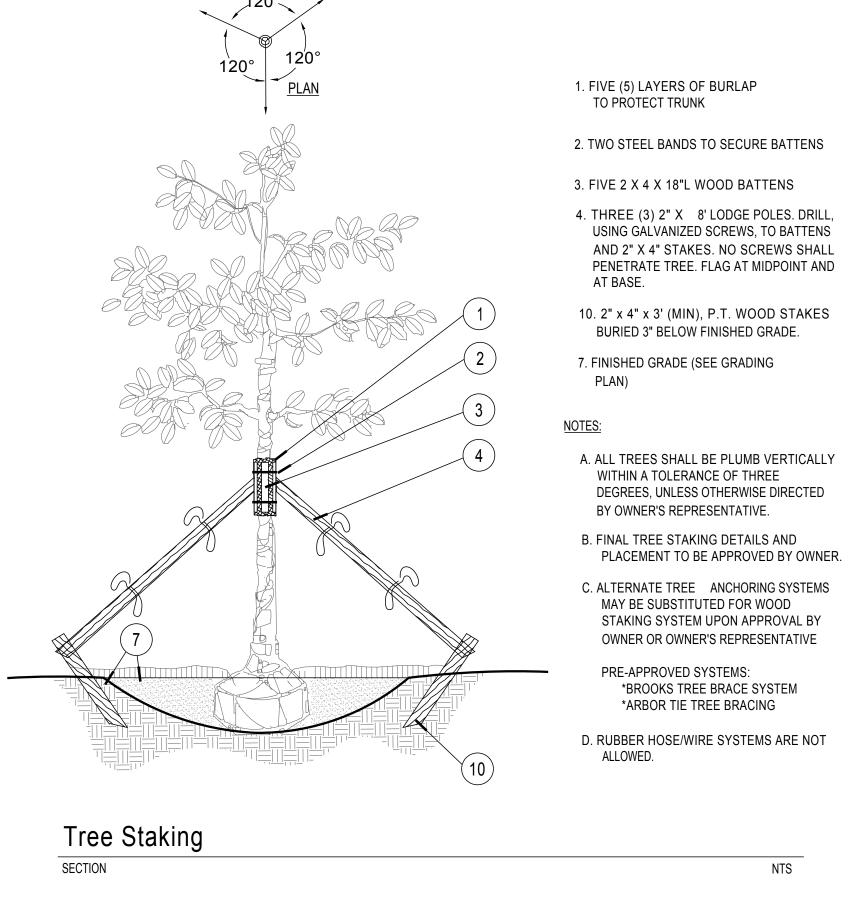

## LANDSCAPE DETAILS

Dog Park / Pickleball Courts

VENETIAN GOLF & COUNTRY CLUB

CITY OF VENICE, FLORIDA

L-2

Sheet