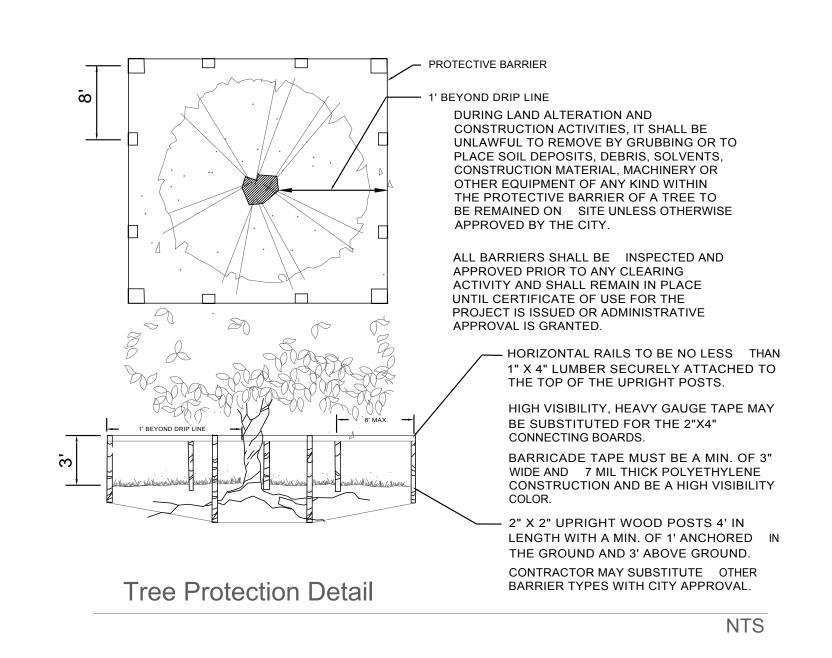

## LANDSCAPE DETAILS

Dog Park / Pickleball Courts

VENETIAN GOLF & COUNTRY CLUB

CITY OF VENICE, FLORIDA

L-2

Sheet