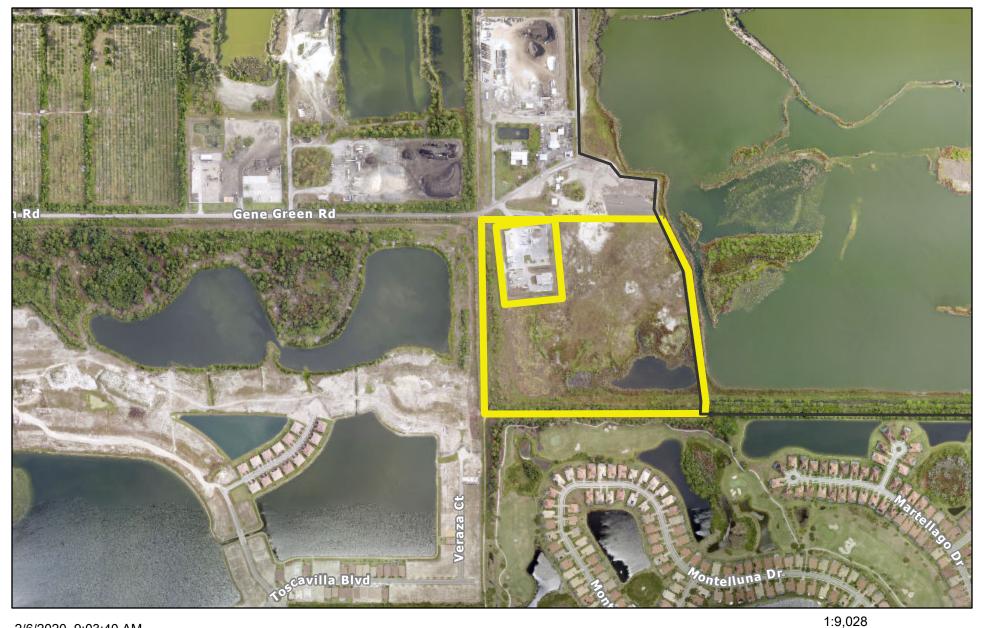

#### 1) Ajax Property (39.7 Ac.)

#### Gene Green Rd.

- a. Purchased by the Utilities Department. Approximately 10 Ac. will be used for a utility booster station site construction in 2021.
- b. **Pros:** Large property size, potential recreational access to 400 Ac. County reservoir and trail system.
- c. **Cons:** Property must be purchased from Utilities, difficult vehicle access, poor pedestrian access, within existing industrial area

## AJAX Property (39.7 AC.)

2/6/2020, 9:03:40 AM