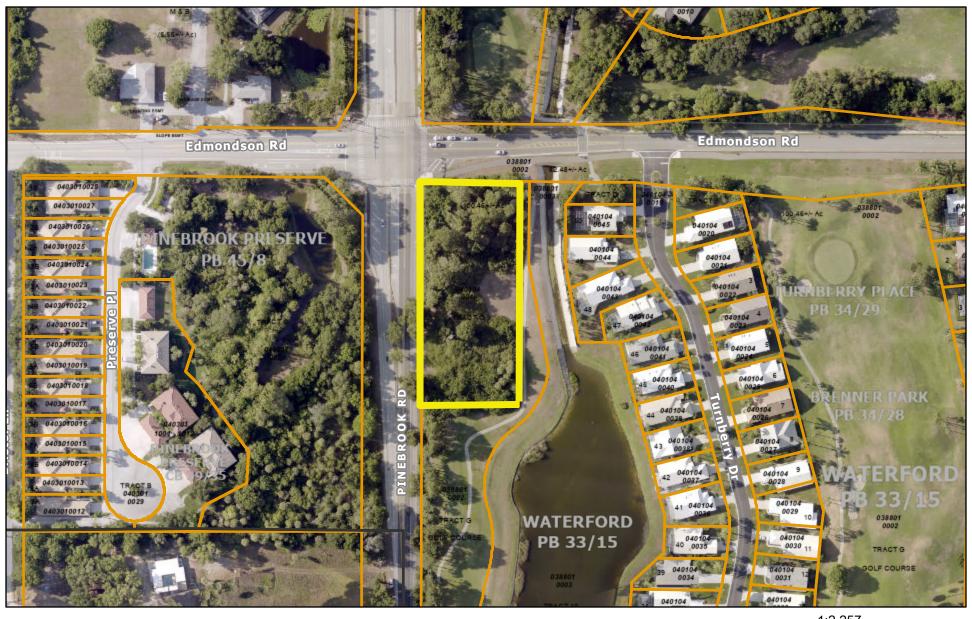

#### 3) Pinebrook & Edmondson Property (1.5 Ac.)

#### 1850 Pinebrook Rd.

- a. **Pros:** Good central location, good pedestrian and vehicle access
- b. **Cons:** Smaller property size, adjacent to golf course

### Pinebrook & Edmondson (1.5 AC.)

2/6/2020, 8:57:45 AM

Parcel