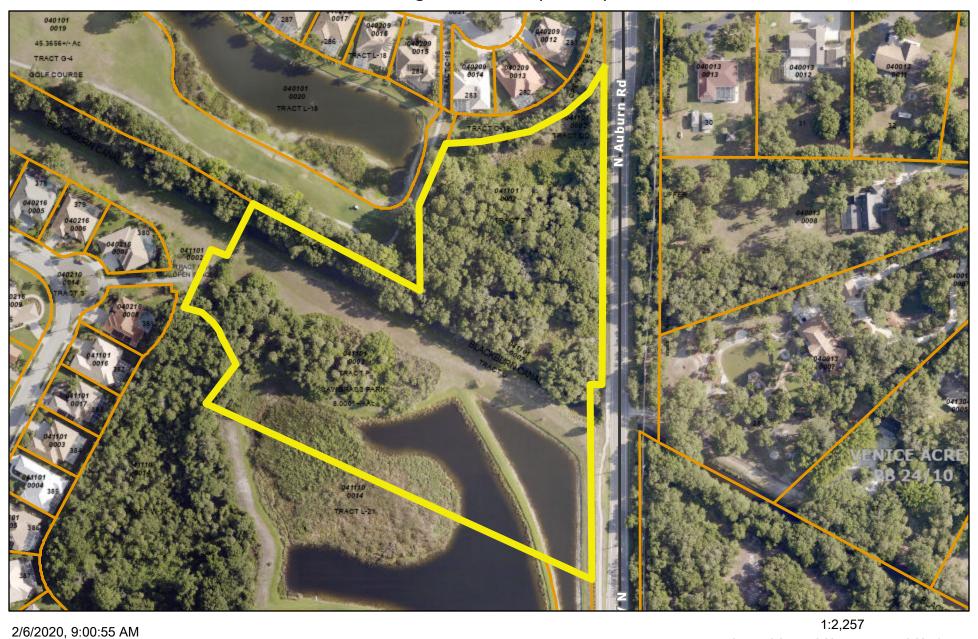

#### 5) Habitat for Humanity Parcel (2 Ac.)

#### 749 Knights Trail Rd.

- a. Owned by Habitat for Humanity, gifted by the City in 2014
- b. Deed restrictions for development as affordable housing
- c. **Pros:** Good central location, easy access, good property size
- d. **Cons:** Would require negotiated land swap or purchase

### Habitat Property (2 AC.)

2/6/2020, 9:10:26 AM

Parcel