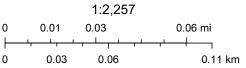

#### 4) Sawgrass Park (8 Ac.)

#### 301 Auburn Rd.

- a. **Pros:** Large property size, good pedestrian and vehicle access, many mature trees and environmental features
- b. **Cons:** Furthest south property, Portion of the land is already designated for stormwater treatment

## Sawgrass Park (8 AC.)

Map created by the Sarasota County Property Appraiser
Created by the Sarasota County Property Appraiser

Parcel

0.03

0.06

0.06 mi

0.11 km

0.01