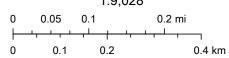

#### 2) Laurel Oaks Property (6 Ac.)

#### 210 Laurel Oaks Rd.

- a. **Pros:** Large property size
- b. **Cons:** Difficult vehicle access, poor pedestrian access, not centrally located, would need to construct paved access roadway to the property

# Laurel Oaks Property (6 AC.)

2/6/2020, 9:07:07 AM