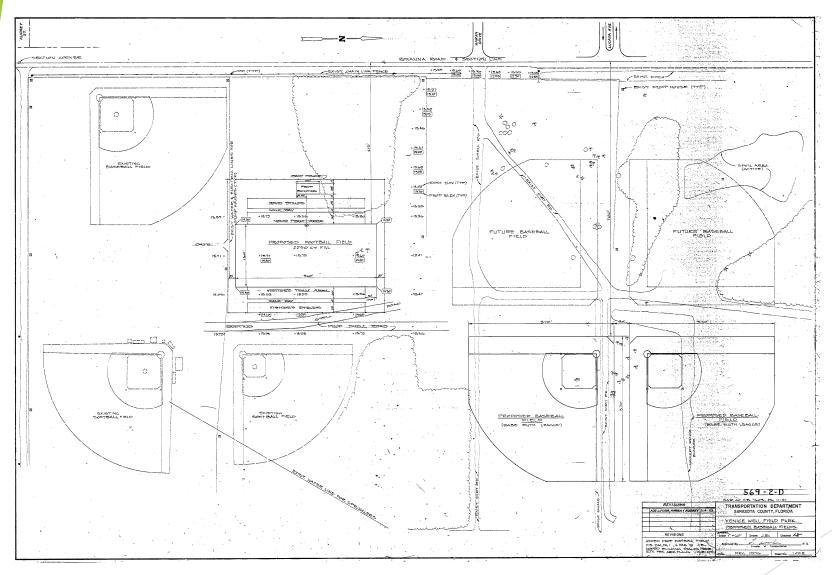

## WELLFIELD PARK

- 1. Venice community prides itself on elite athletic programs: High School to Professional Level
- 2. Wellfield Park is the youth sports feeder system for our community (football, baseball, softball, soccer, lacrosse)
- 3. Substandard Facilities
  - a. Poor field performance
  - b. Lack of parking, ADA compliance, drainage etc.
  - c. High maintenance costs
  - d. Capital liability

# **WELLFIELD PARK**

Sports Field Layout Plan 1976

# **WELLFIELD PARK - COUNTY**

- 1. Master Planning Complete overhaul, to create optimum layout for facility, to best meet the needs of numerous leagues
- 2. Surtax Eligible Capital Improvements:
  - 1. New Athletic Fields
  - 2. User Parking & Access
  - 3. Site Drainage & Utilities
  - 4. Field Lighting
  - 5. Restrooms & Buildings
  - 6. ADA and Safety