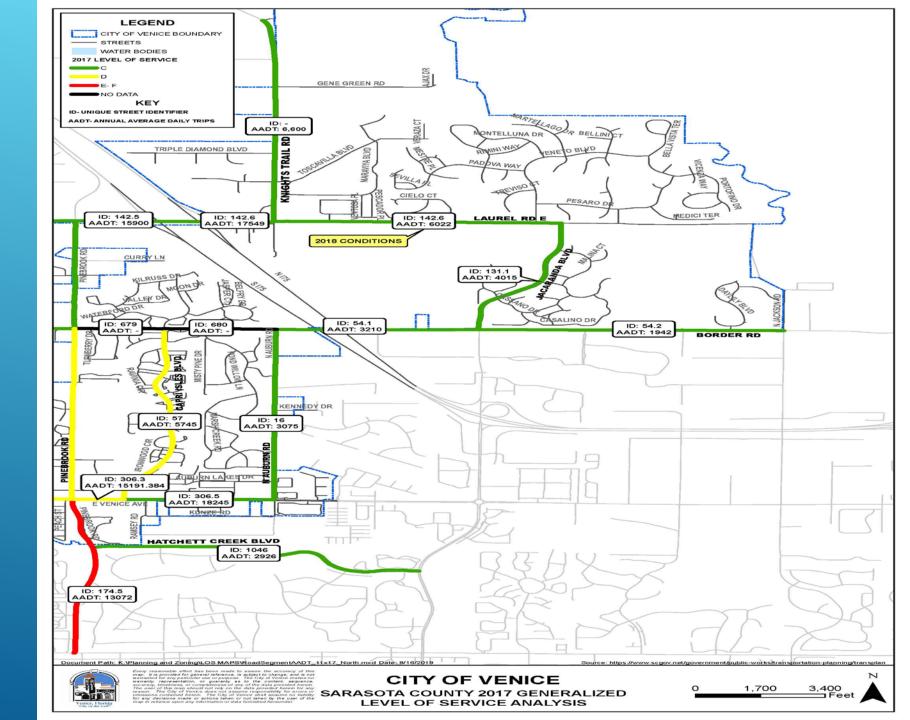

## 2017 Traffic Count Data (City Wide)

Source: Sarasota County and Local Traffic Studies

Colors correspond to traffic count in relation to the capacity of the roadway (adopted Level of Service).

#### SARASOTA COUNTY

#### 2017 GENERALIZED LEVEL OF SERVICE ANALYSIS