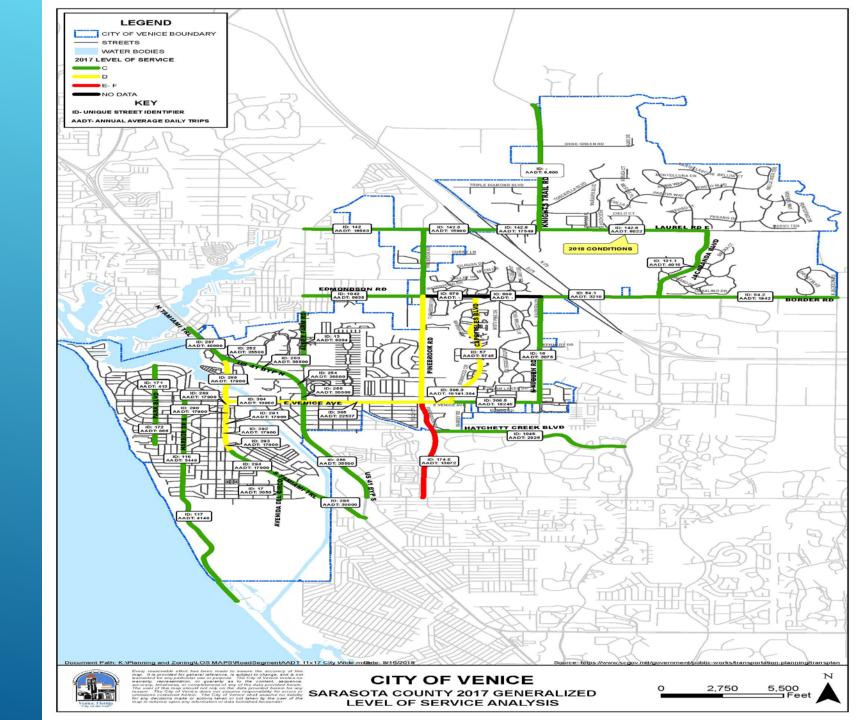

## 2017 Traffic Count Data (City Wide)

Source: Sarasota County and Local Traffic Studies

Colors correspond to traffic count in relation to the capacity of the roadway (adopted Level of Service).

#### SARASOTA COUNTY

#### 2017 GENERALIZED LEVEL OF SERVICE ANALYSIS