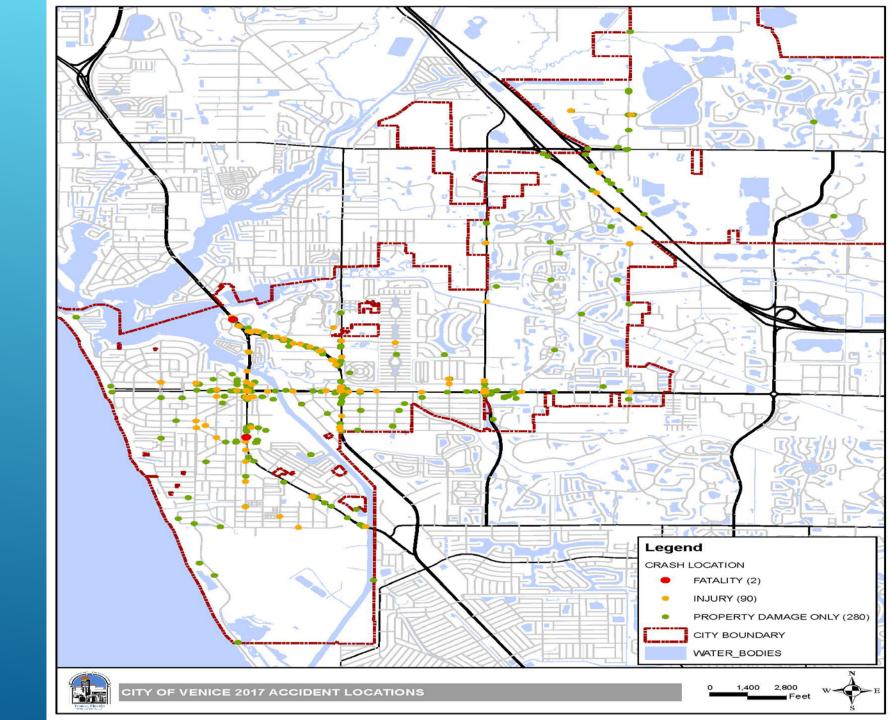

dal opportunities and enhancements
- Traffic signalization and optimization (this will be key to future congestion management)
- > Alternative transportation options: landscaping, beautification,...etc..
- ➤ Projects/improvements identified through local traffic studies.

## HOW ARE TRANSPORTATION PROJECTS PRIORITIZED?

Prioritizing projects may include consideration of all of the indicators for identifying a project and other factors such as (not an all inclusive list):

- Current Ranking of project on the City's CIS
- Available funding.
- Support by Sarasota County (identified in their comprehensive plan).
- Support by the MPO/FDOT (listed on the Cost Feasible Plan - LRTP).
- Support by the residents/business community.



# THE DATA

## 2017 Accident Data

Source: Sarasota/Manatee MPO



## 2017 Traffic Count Data (City Wide)

Source: Sarasota County and Local Traffic Studies

Colors correspond to traffic count in relation to the capacity of the roadway (adopted Level of Service).



#### SARASOTA COUNTY

#### 2017 GENERALIZED LEVEL OF SERVICE ANALYSIS

#### CITY OF VENICE

|               | CITI O                          |                       |                   |                    |       |