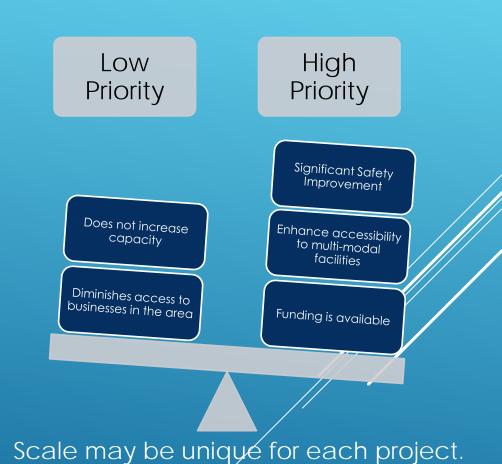

## HOW ARE TRANSPORTATION PROJECTS PRIORITIZED?

Prioritizing projects may include consideration of all of the indicators for identifying a project and other factors such as (not an all inclusive list):

- Current Ranking of project on the City's CIS
- Available funding.
- Support by Sarasota County (identified in their comprehensive plan).
- Support by the MPO/FDOT (listed on the Cost Feasible Plan - LRTP).
- Support by the residents/business community.