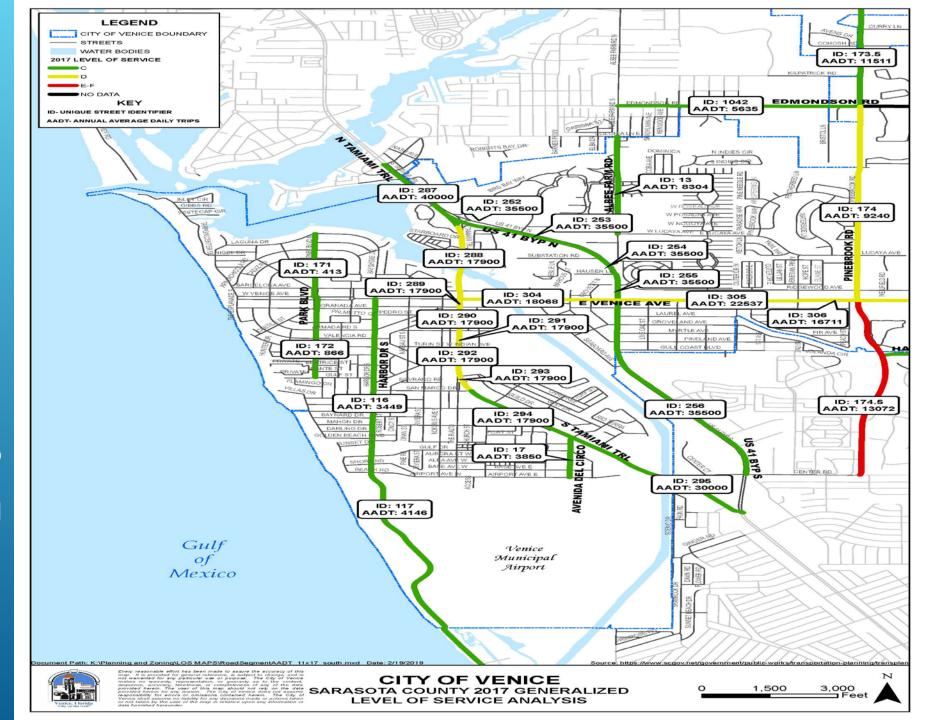

## 2017 Traffic Count Data (City Wide)

Source: Sarasota County and Local Traffic Studies

Colors correspond to traffic count in relation to the capacity of the roadway (adopted Level of Service).

#### SARASOTA COUNTY

#### 2017 GENERALIZED LEVEL OF SERVICE ANALYSIS