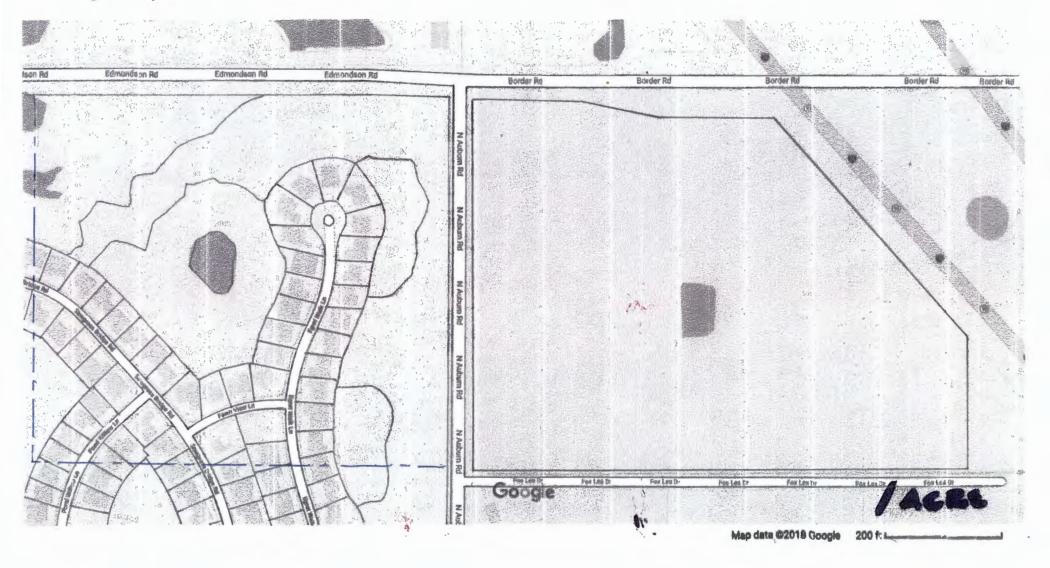

## **Subject Murphy Oaks**

# Submitted by Jack Worrell, 762 Egret Walk Lane, Sawgrass 8/24/2019

- 1. Show previous analysis of 39.6 acres.
  - Sawgrass has 45 homes. (show area map)
  - Less homes less water runoff/traffic.

Statement from Dr Murphy's relative

(At the last "Preserves of Venice" Meeting)

- It would be nice if developed like Sawgrass (Show proposal).
- 3 ponds interconnected. collects run off from bridge
- reduces water to Curry Creek.
- 2. No "clear cut"

Like Taylor Woodrow did in Sawgrass

i.e. cut only where streets and houses are: leaving trees and preserve areas. (Show tree slide).

i.e. a home for wildlife and for noise suppression.

- 3. Junction Edmondson/Auburn.
  - More traffic at junction
  - Right-of-way is on west side show picture.
  - Using this ROW on the west side of Auburn will destroy trees on golf course and affect the #2 professional tee.
  - There are cables in this ROW.
  - Petitioner should provide a right turn lane from their property as they are creating the issue. (Show proposal).
- 4. Legacy trail
  - What provision on the North boundary for the Legacy trail.
- 5. Other concerns:-
  - Trespass onto Sawgrass and Foxlea Farm.
- 6. Council
  - Annexation is for 1-3 homes/ acre

(Implicit I.e. potential - not Explicit I.e. certain).

City should have say on density – or there is no point in the 1-3.

- This petition shows that the council should have final approval (I.e. elected members not the planning commission.)
- Please don't settle this for a "bag of peanuts"