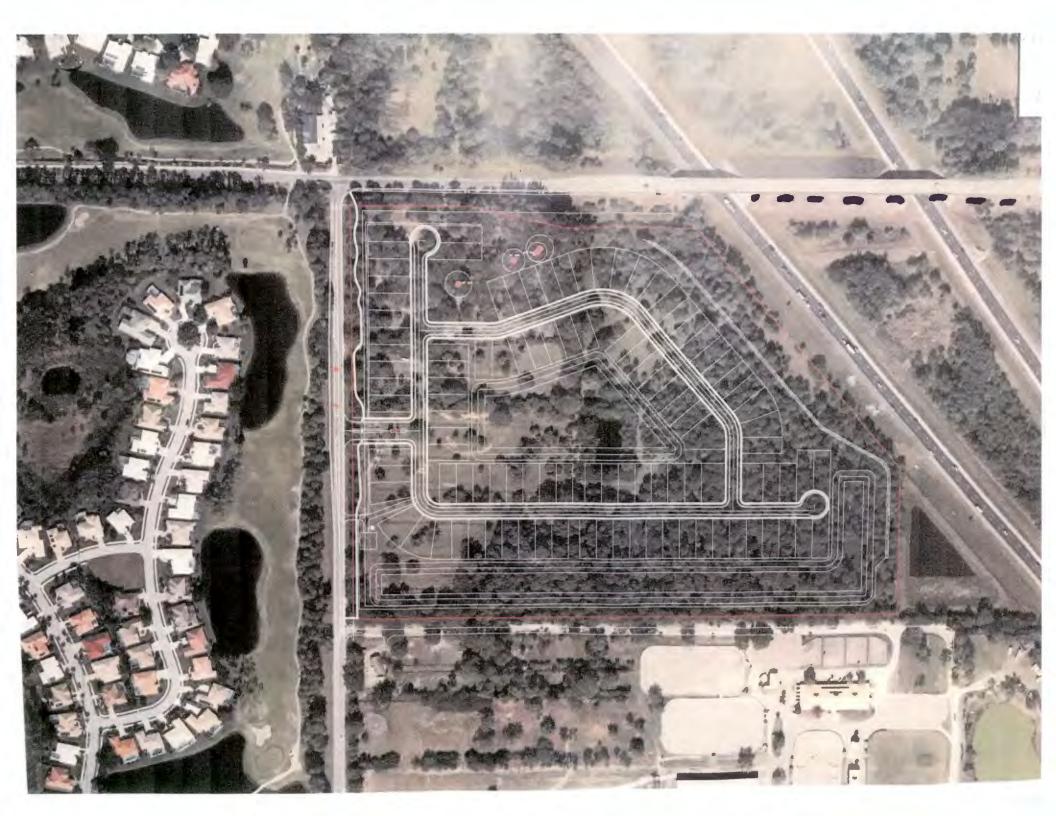

## **Subject Murphy Oaks**

# Submitted by Jack Worrell, 762 Egret Walk Lane, Sawgrass 8/24/2019

- 1. Show previous analysis of 39.6 acres.
  - Sawgrass has 45 homes. (show area map)
  - Less homes less water runoff/traffic.

Statement from Dr Murphy's relative

(At the last "Preserves of Venice" Meeting)

- It would be nice if developed like Sawgrass (Show proposal).
- 3 ponds interconnected. collects run off from bridge
- reduces water to Curry Creek.
- 2. No "clear cut"

Like Taylor Woodrow did in Sawgrass

i.e. cut only where streets and houses are: leaving trees and preserve areas. (Show tree slide).

i.e. a home for wildlife and for noise suppression.

- 3. Junction Edmondson/Auburn.
  - More traffic at junction
  - Right-of-way is on west side show picture.
  - Using this ROW on the west side of Auburn will destroy trees on golf course and affect the #2 professional tee.
  - There are cables in this ROW.
  - Petitioner should provide a right turn lane from their property as they are creating the issue. (Show proposal).
- 4. Legacy trail
  - What provision on the North boundary for the Legacy trail.
- 5. Other concerns:-
  - Trespass onto Sawgrass and Foxlea Farm.
- 6. Council
  - Annexation is for 1-3 homes/ acre

(Implicit I.e. potential - not Explicit I.e. certain).

City should have say on density – or there is no point in the 1-3.

- This petition shows that the council should have final approval (I.e. elected members not the planning commission.)
- Please don't settle this for a "bag of peanuts"