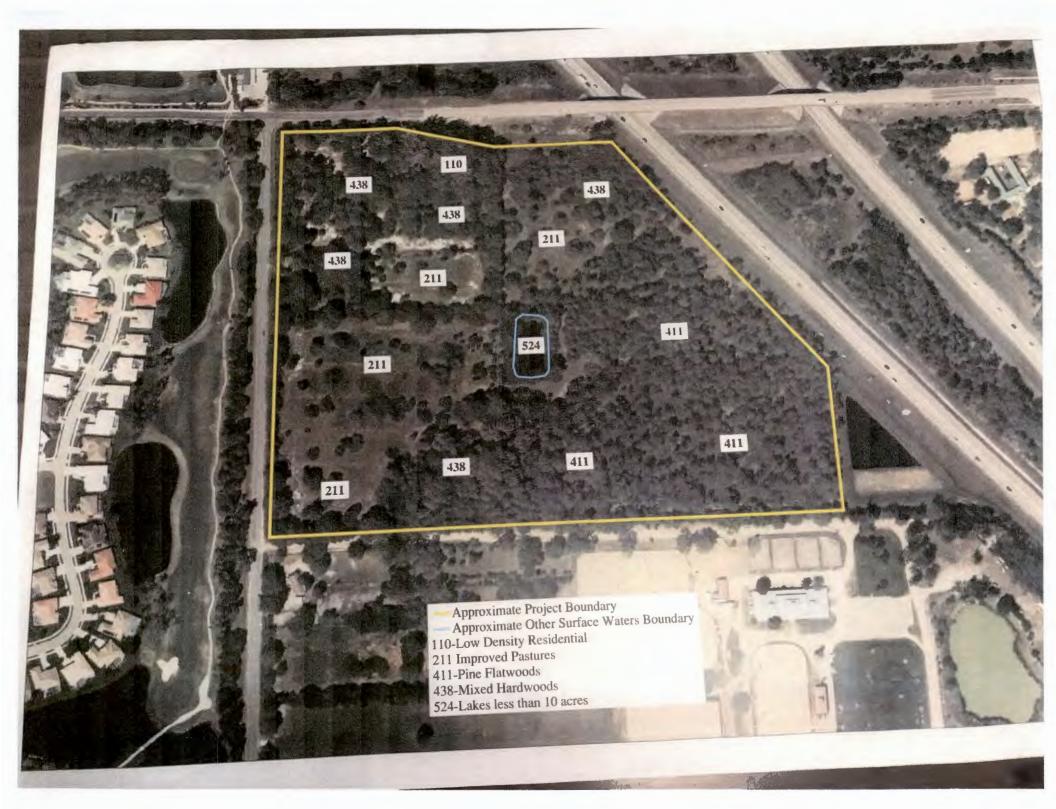

## **Subject Murphy Oaks**

# Submitted by Jack Worrell, 762 Egret Walk Lane, Sawgrass 8/24/2019

- 1. Show previous analysis of 39.6 acres.
  - Sawgrass has 45 homes. (show area map)
  - Less homes less water runoff/traffic.

Statement from Dr Murphy's relative

(At the last "Preserves of Venice" Meeting)

- It would be nice if developed like Sawgrass (Show proposal).
- 3 ponds interconnected. collects run off from bridge
- reduces water to Curry Creek.
- 2. No "clear cut"

Like Taylor Woodrow did in Sawgrass

i.e. cut only where streets and houses are: leaving trees and preserve areas. (Show tree slide).

i.e. a home for wildlife and for noise suppression.

- 3. Junction Edmondson/Auburn.
  - More traffic at junction
  - Right-of-way is on west side show picture.
  - Using this ROW on the west side of Auburn will destroy trees on golf course and affect the #2 professional tee.
  - There are cables in this ROW.
  - Petitioner should provide a right turn lane from their property as they are creating the issue. (Show proposal).
- 4. Legacy trail
  - What provision on the North boundary for the Legacy trail.
- 5. Other concerns:-
  - Trespass onto Sawgrass and Foxlea Farm.
- 6. Council
  - Annexation is for 1-3 homes/ acre

(Implicit I.e. potential - not Explicit I.e. certain).

City should have say on density – or there is no point in the 1-3.

- This petition shows that the council should have final approval (I.e. elected members not the planning commission.)
- Please don't settle this for a "bag of peanuts"