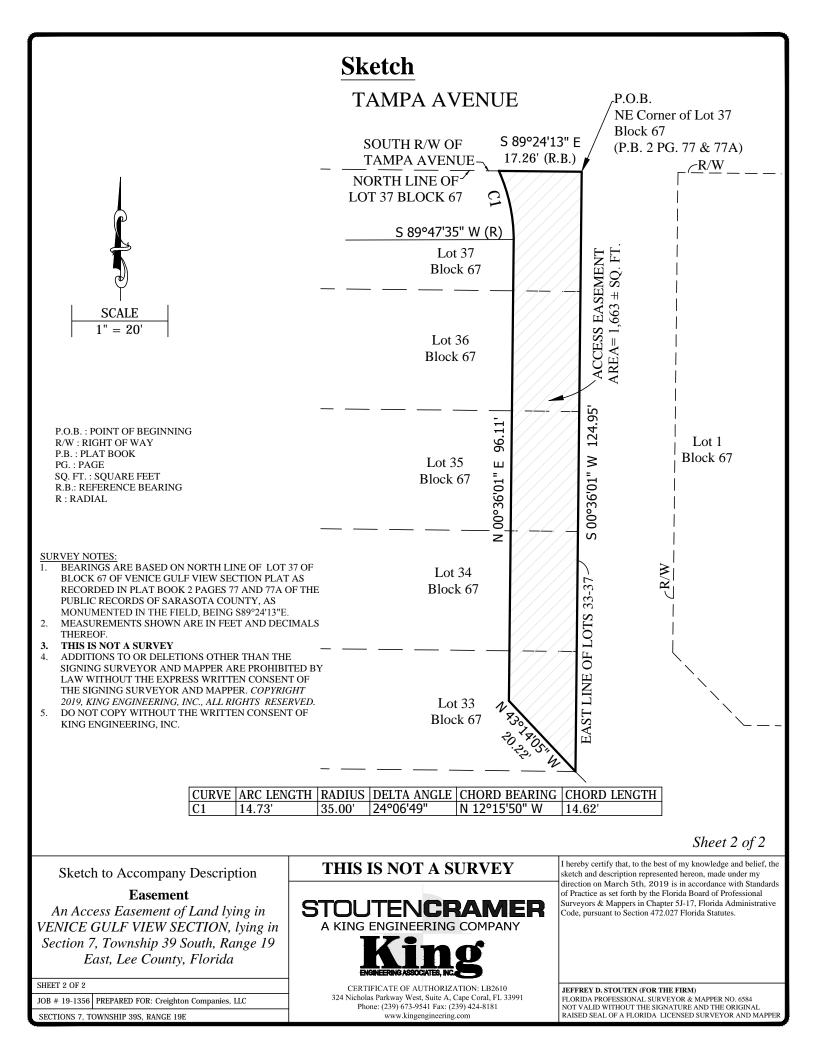

## **Subject Parcel Description:**

AN ACCESS EASEMENT LYING IN LOTS 33-37, BLOCK 67 OF VENICE GULF VIEW SECTION AS RECORDED IN PLAT BOOK 2 PAGES 77 AND 77A OF THE PUBLIC RECORDS OF SARASOTA COUNTY. FLORIDA, LYING IN SECTION 7, TOWNSHIP 39 SOUTH, RANGE 19 EAST, CITY OF VENICE, SARASOTA COUNTY, FLORIDA, BEING MORE PARTICULARLY DESCRIBED AS FOLLOWS:

BEGINNING AT NORTHEAST CORNER OF LOT 37 OF BLOCK 67 OF VENICE GULF VIEW SECTION AS RECORDED IN PLAT BOOK 2 PAGES 77 AND 77A OF THE PUBLIC RECORDS OF SARASOTA COUNTY, FLORIDA, BEING A POINT ON THE SOUTH RIGHT-OF-WAY LINE OF TAMPA AVENUE, THENCE FROM SAID POINT OF BEGINNING RUN S00°36'01"W ALONG THE EAST LINE OF LOTS 33-37 OF SAID BLOCK 67 OF VENICE GULF VIEW, A DISTANCE OF 124.95 FEET TO THE SOUTHEAST CORNER OF THE LOT 33 OF SAID BLOCK 67; THENCE N43°14'05"W A DISTANCE OF 20.22 FEET; THENCE N00°36'01"E A DISTANCE OF 96.11 FEET TO THE POINT OF NON-TANGENT CURVATURE OF A 35.00 FEET RADIUS CURVE TO THE LEFT, TO WHICH THE RADIUS POINT LINE BEARS S89°47'35"W, BEING CONCAVE WESTERLY, HAVING A DELTA ANGLE OF 24°06'49", A CHORD BEARING AND LENGTH OF N12°15'50"W AND 14.62 FEET; THENCE RUN 14.73 FEET ALONG THE ARC OF SAID CURVE TO SAID SOUTH RIGHT-OF-WAY LINE; THENCE S89°24'13"E ALONG SAID SOUTH RIGHT OF WAY LINE OF TAMPA AVENUE A DISTANCE OF 17.26 FEET TO THE POINT OF BEGINNING.

## SAID PARCEL CONTAINS 1,663 SQ FT. (MORE OR LESS)

BEARINGS ARE BASED ON NORTH LINE OF LOT 37 OF BLOCK 67 OF VENICE GULF VIEW SECTION PLAT AS RECORDED IN PLAT BOOK 2 PAGES 77 AND 77A OF THE PUBLIC RECORDS OF SARASOTA COUNTY, BEING S89°24'13"E.