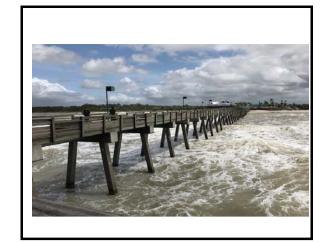

The Fishing Pier requires replacement of the decking and railing system including the utilities that serve the pier and the lighting fixtures. The lighting fixtures will be upgraded in Alternate A to LED fixtures under the handrail to reduce the impacts to nesting marine turtles and to meet the current Fish and Wildlife Commission (FWC) standards. The composite and wood decking and railing materials will be upgrade to IPE which is a high quality material that is expended to extend the pier useful life. Bids were advertised and opened on June 26, 2018, for the pier reconstruction.