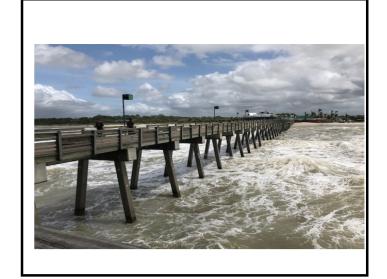

SUBJECT: Approval of Contract with Infinite Construction, LLC in the amount of \$738,769.27 for the Venice Fishing Pier Rehabilitation

**Background:** At the request of the Engineering Department, Procurement has solicited sealed bids for Invitation to Bid (ITB) 3087-18 Venice Fishing Pier Rehabilitation. On June 26, 2018, six (6) responsive and responsible bids were received.

Upon evaluation of the bids, staff recommends award to Infinite Construction, LLC, of Ft. Myers, Florida, as the lowest responsive and responsible bidder, for the base bid amount of \$714,962.27 plus Alternate A in the amount of \$23,807.00 for a total of \$738,769.27. A Notice of Intent to Award was issued on August 7, 2018.

The Fishing Pier requires replacement of the decking and railing system including the utilities that serve the pier and the lighting fixtures. The lighting fixtures will be upgraded in Alternate A to LED fixtures under the handrail to reduce the impacts to nesting marine turtles and to meet the current Fish and Wildlife Commission (FWC) standards. The composite and wood decking and railing materials will be upgrade to IPE which is a high quality material that is expended to extend the pier useful life. Bids were advertised and opened on June 26, 2018, for the pier reconstruction.