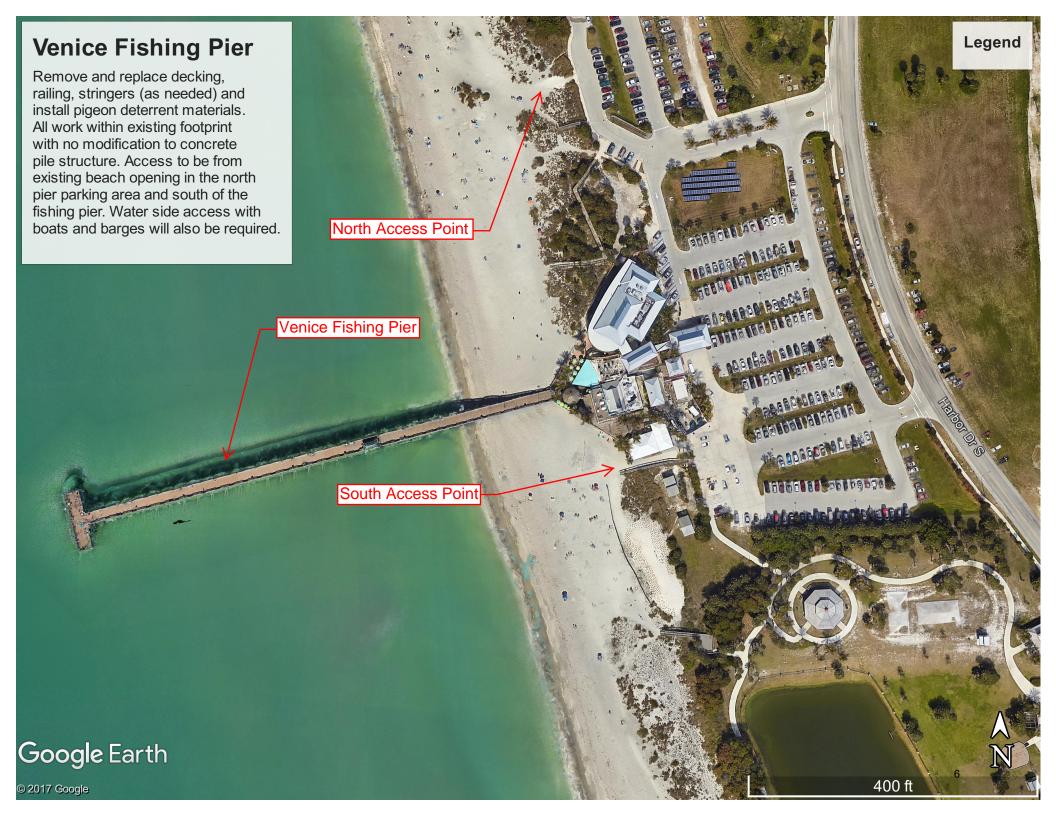

SUBJECT: Approval of Contract with Infinite Construction, LLC in the amount of \$738,769.27 for the Venice Fishing Pier Rehabilitation

**Background:** At the request of the Engineering Department, Procurement has solicited sealed bids for Invitation to Bid (ITB) 3087-18 Venice Fishing Pier Rehabilitation. On June 26, 2018, six (6) responsive and responsible bids were received.

The Fishing Pier requires replacement of the decking and railing system including the utilities that serve the pier and the lighting fixtures. The lighting fixtures will be upgraded in Alternate A to LED fixtures under the handrail to reduce the impacts to nesting marine turtles and to meet the current Fish and Wildlife Commission (FWC) standards. The composite and wood decking and railing materials will be upgrade to IPE which is a high quality material that is expended to extend the pier useful life. Bids were advertised and opened on June 26, 2018, for the pier reconstruction.

Due to limited availability of materials, City Council was consulted at the June 12, 2018, regular meeting and there was a consensus to delay reconstruction until spring 2019 to avoid conflicts with season. The Pier Rehabilitation Construction Bid ITB #8087-18 lowest apparent bidder, Infinite Construction, LLC, has been reviewed by the Engineer of Record, Brian Stirling, PE, Stirling & Wilbur and City Engineer Kathleen Weeden and both concur to the bid award to the Infinite Construction, LLC.

### Description/ Justification:

The Venice Public Fishing Pier requires rehabilitation of the decking, railing, lighting, electrical and plumbing facilities. The construction contract was funded in FY18. The FY19 appropriation is for project related costs such as building permit fees and testing that will be required prior to and during construction activities.