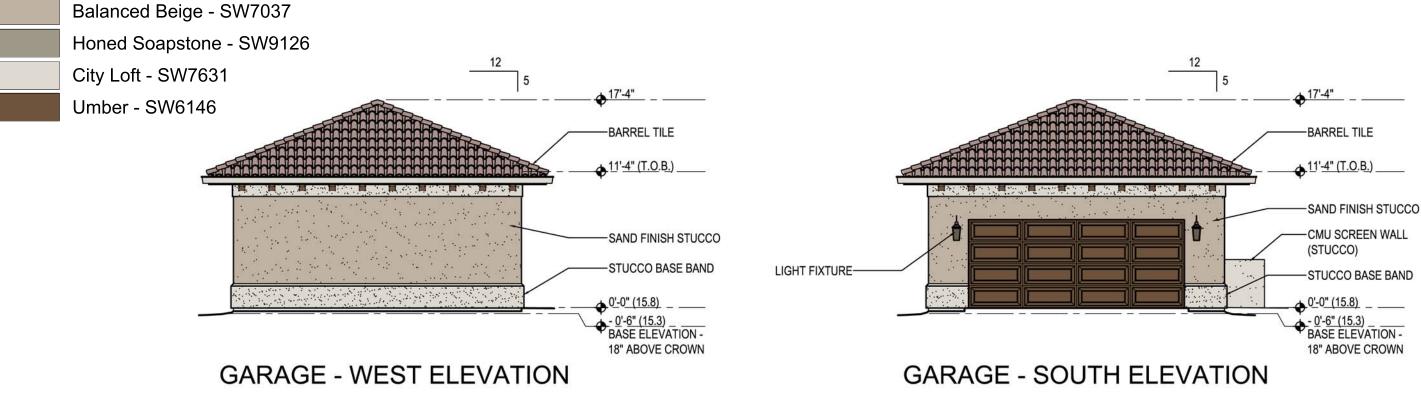

Elevations

Scale: 1/8" = 1'-0"

325 S. Tamiami Trail - Suite 1 - Venice - Florida 34285 941.484.6762 - WWW.BEEBEDESIGNSTUDIO.COM

DESIGN

STUDIO ARCHITECTS

218 Harbor Drive, Venice

A New Office Building for Caithness Construction