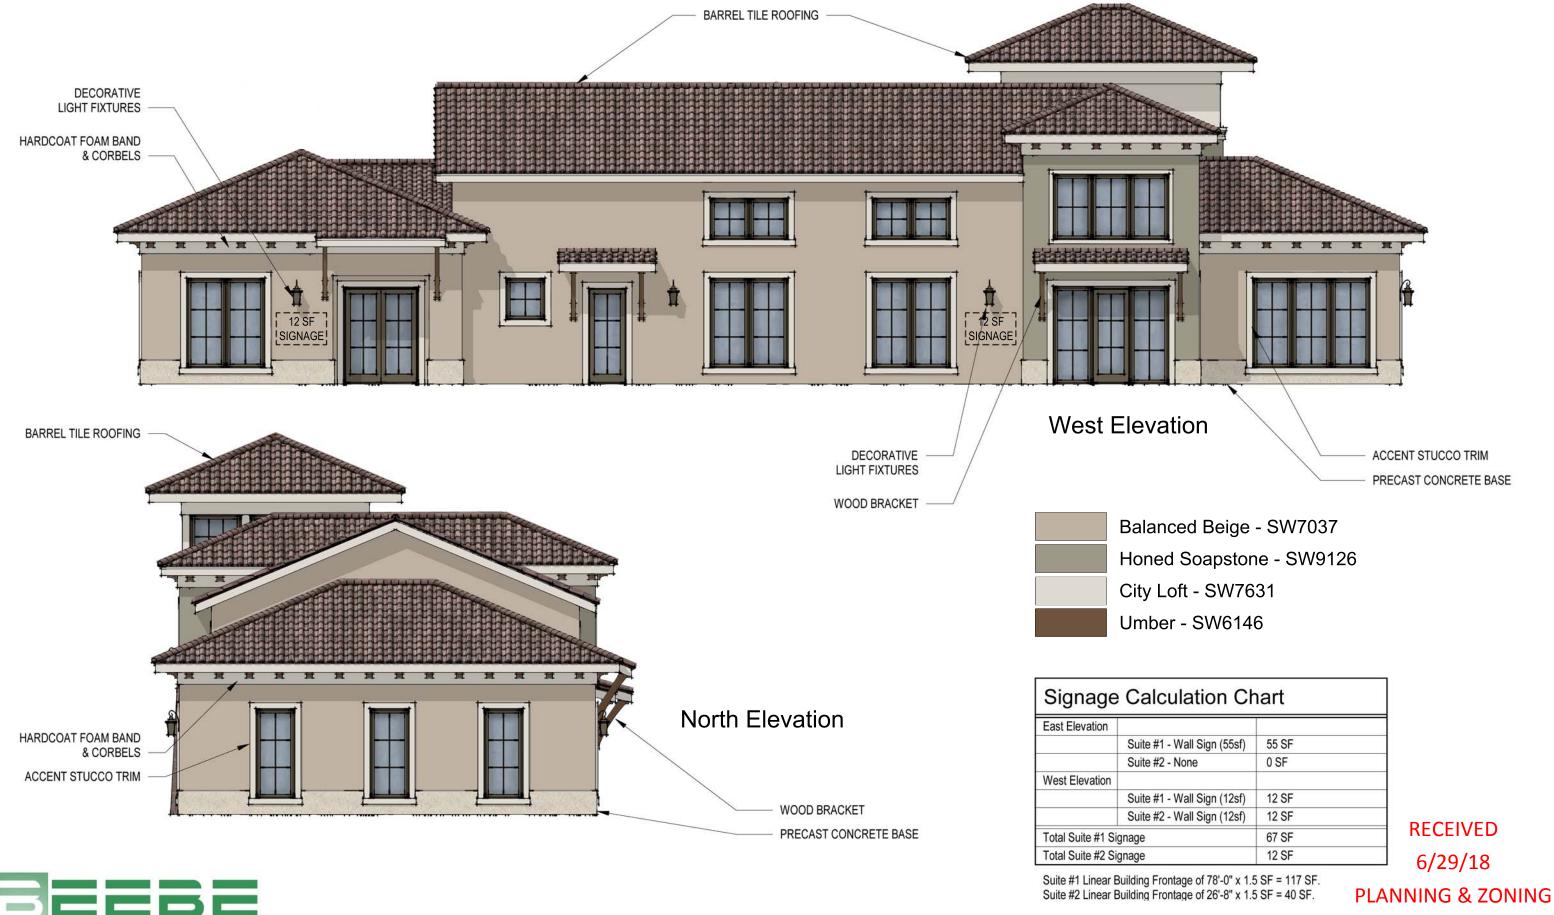

Elevations

Scale: 1/8" = 1'-0"

325 S. Tamiami Trail - Suite 1 - Venice - Florida 34285 941.484.6762 - WWW.BEEBEDESIGNSTUDIO.COM

DESIGN

STUDIO ARCHITECTS

218 Harbor Drive, Venice

A New Office Building for Caithness Construction

| Calculation Ch              | nart  |  |
|-----------------------------|-------|--|
| Suite #1 - Wall Sign (55sf) | 55 SF |  |
| Suite #2 - None             | 0 SF  |  |
| Suite #1 - Wall Sign (12sf) | 12 SF |  |
| Suite #2 - Wall Sign (12sf) | 12 SF |  |
| gnage                       | 67 SF |  |
| gnage                       | 12 SF |  |