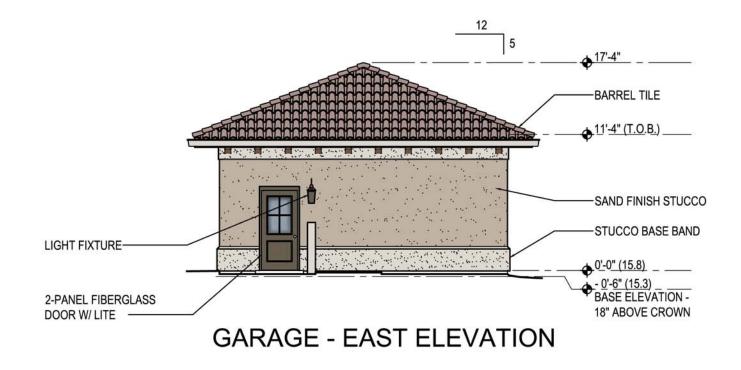

12

**GARAGE - NORTH ELEVATION** 

325 S. Tamiami Trail - Suite 1 - Venice - Florida 34285 S 941.484.6762 - WWW.BEEBEDESIGNSTUDIO.COM A New Office Building for Caithness Construction

218 Harbor Drive, Venice