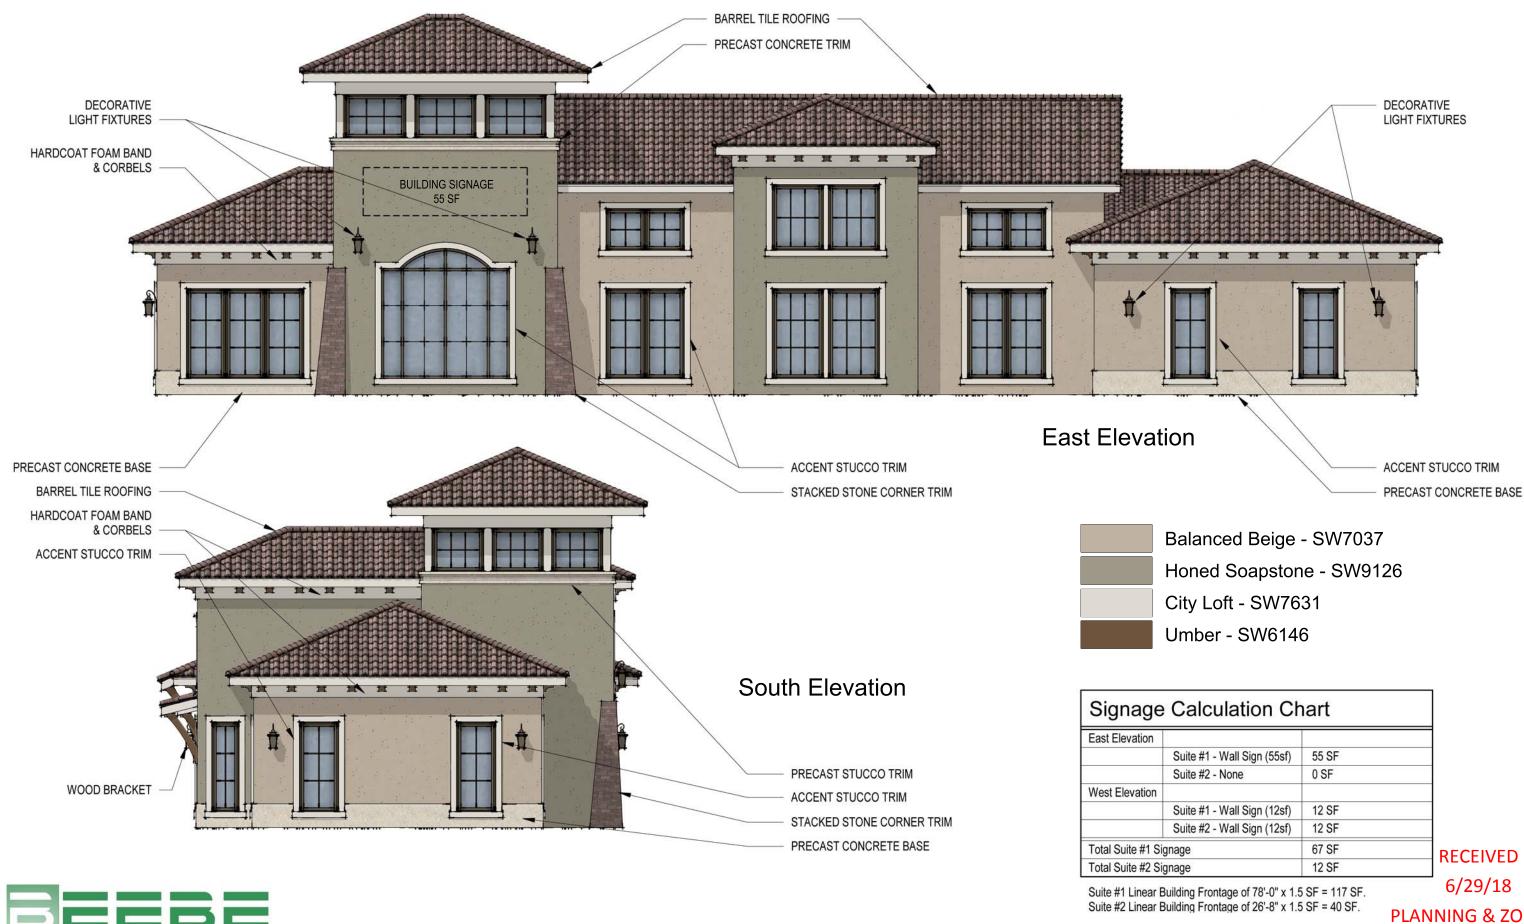

Elevations

Scale: 1/8" = 1'-0"

325 S. Tamiami Trail - Suite 1 - Venice - Florida 34285 941.484.6762 - WWW.BEEBEDESIGNSTUDIO.COM

DESIGN

STUDIO ARCHITECTS

218 Harbor Drive, Venice

A New Office Building for Caithness Construction

| Calculation Ch              | nart  |  |
|-----------------------------|-------|--|
| Suite #1 - Wall Sign (55sf) | 55 SF |  |
| Suite #2 - None             | 0 SF  |  |
| Suite #1 - Wall Sign (12sf) | 12 SF |  |
| Suite #2 - Wall Sign (12sf) | 12 SF |  |
| gnage                       | 67 SF |  |
| gnage                       | 12 SF |  |