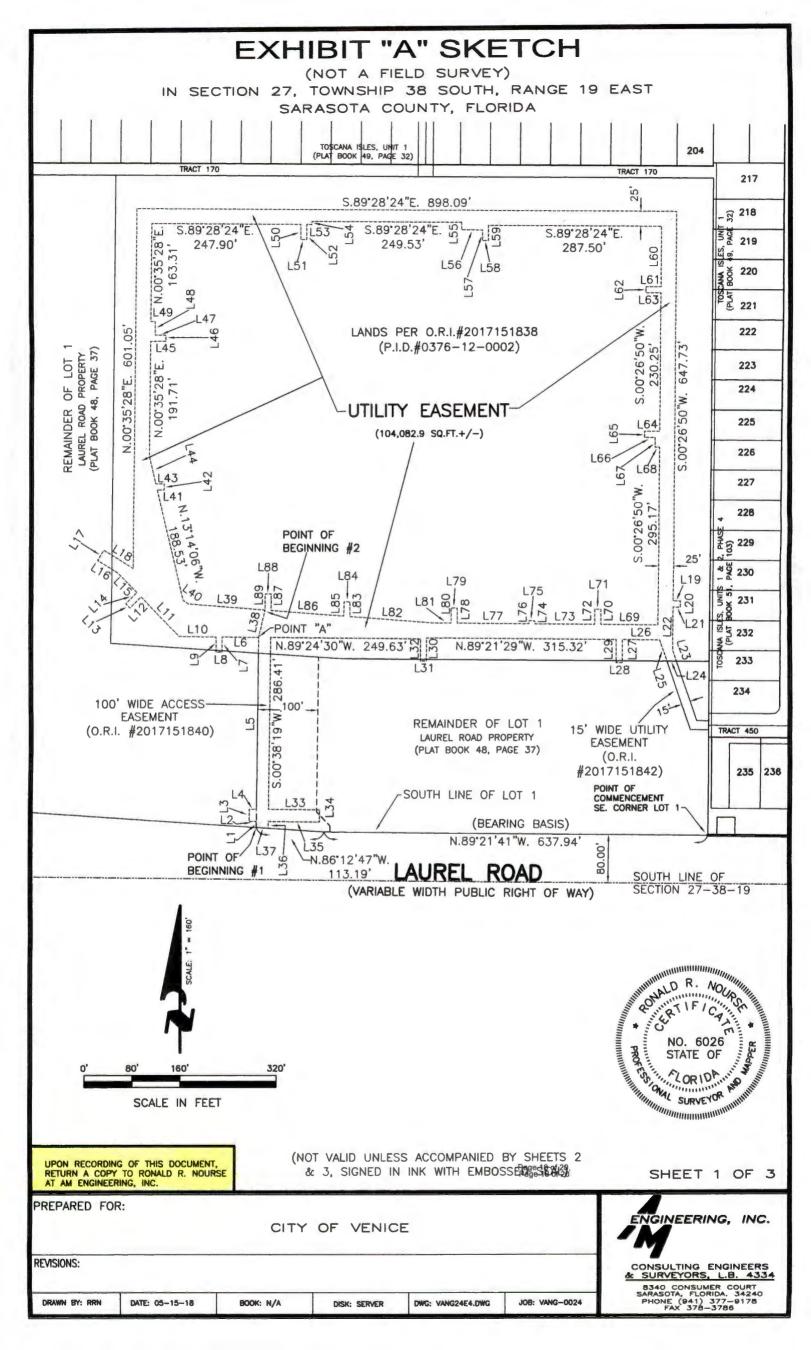

## TREVISO GRAND APARTMENTS LEGAL DESCRIPTION

THAT PORTION OF LOT 1, LAUREL ROAD PROPERTY AS RECORDED IN PLAT BOOK 48, PAGE 37, PUBLIC RECORDS OF SARASOTA COUNTY, FLORIDA BEING DESCRIBED AS FOLLOWS:

COMMENCE AT THE SOUTHEAST CORNER OF SAID LOT 1, THENCE ALONG THE EAST LINE OF SAID LOT 1, N.00°26'50"E., 289.32 FEET FOR A POINT OF BEGINNING OF LANDS BEING DESCRIBED; THENCE CONTINUE ALONG SAID EAST LINE, N.00°26'50"E., 803.28 FEET TO THE NORTHEAST CORNER OF SAID LOT 1; THENCE ALONG THE NORTH LINE OF SAID LOT 1, N.89°28'24"W., 994.11 FEET; THENCE LEAVING LAST SAID NORTH LINE, S.00°35'28"W., 780.46 FEET; THENCE S.86°12'47"E., 389.19 FEET; THENCE S.89°24'30"E., 607.54 FEET TO THE POINT OF BEGINNING AND CONTAINING 794,584.90 SQUARE FEET OR 18.241 ACRES MORE OR LESS.