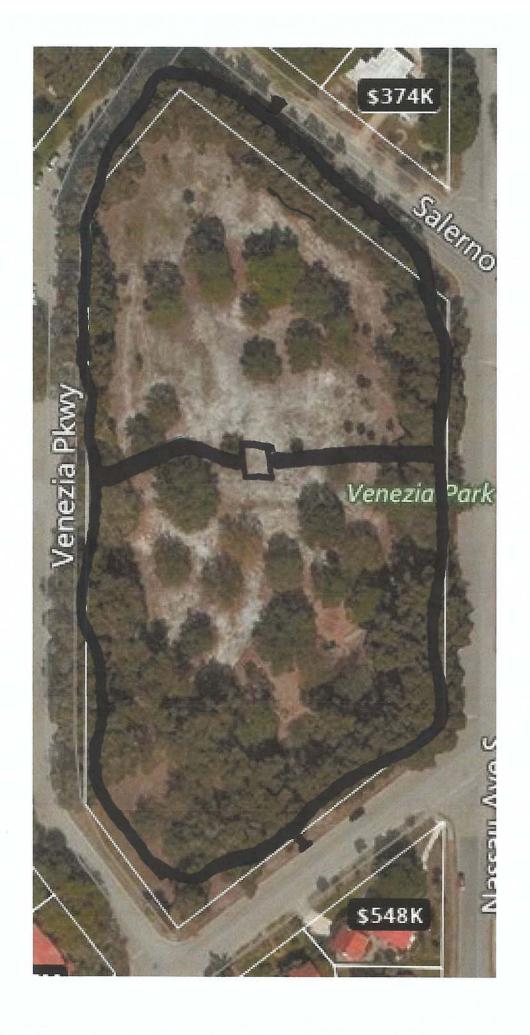

| Goal                                        | Objective                                       | Performance Measure                                                         | FY 19<br>Goal | Status                    |
|---------------------------------------------|-------------------------------------------------|-----------------------------------------------------------------------------|---------------|---------------------------|
|                                             | Upgrade and                                     | Design and Construct the East<br>Venice Avenue under-bridge<br>parking area | -             | Completed 2018            |
|                                             |                                                 | Design & Initiate Construction for<br>Phase 2 Road Resurfacing Project      | Aug-20        | Phase 1 Complete<br>'18   |
|                                             |                                                 | Design and Permitting for Parking<br>Area #3                                | -             | Postponed pending funding |
|                                             |                                                 | Legacy Park Playground                                                      |               | Complete                  |
|                                             |                                                 | Design & Permitting for<br>Downtown Enhancement Project                     |               | Complete                  |
| . –                                         |                                                 | Edmondson Multi-Use Trail                                                   |               | Complete                  |
| Maintain City Infrastructure and Facilities | Complete Budgeted CIP &<br>Enhancement Projects | Hatchett Creek Bridge Parking                                               |               | Complete                  |
|                                             |                                                 | Airport Ave. & Harbor Dr.<br>Intersection Project                           |               | Complete                  |
|                                             |                                                 | Service Club Boardwalk<br>Improvements                                      |               | Complete                  |
|                                             |                                                 | Ridgewood Sidewalk                                                          | Sep-19        | On Schedule               |
|                                             |                                                 | ADA improvements<br>Sidewalks/Parks/Buildings                               |               | Complete                  |
|                                             |                                                 | Downtown Reconstruction                                                     | Dec-18        | On Schedule               |
|                                             | ,                                               | Venice Fishing Pier Reconstruct                                             | Dec-18        | On Schedule               |