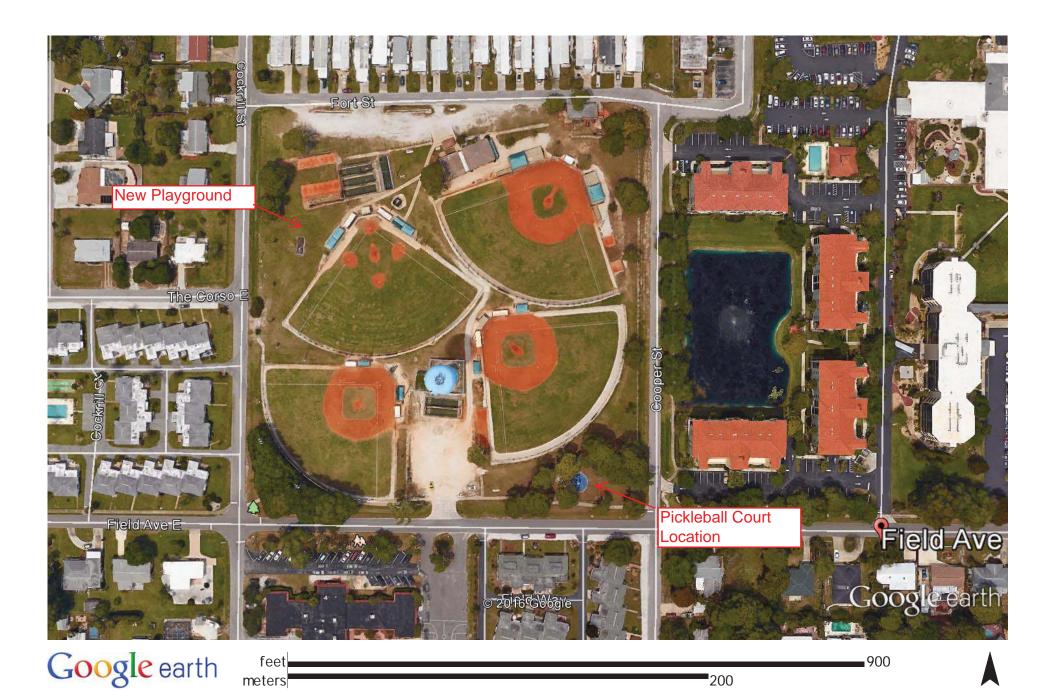

| Goal                                        | Objective                                       | Performance Measure                                                         | FY 19<br>Goal | Status                    |
|---------------------------------------------|-------------------------------------------------|-----------------------------------------------------------------------------|---------------|---------------------------|
|                                             | Upgrade and                                     | Design and Construct the East<br>Venice Avenue under-bridge<br>parking area | -             | Completed 2018            |
|                                             |                                                 | Design & Initiate Construction for<br>Phase 2 Road Resurfacing Project      | Aug-20        | Phase 1 Complete<br>'18   |
|                                             |                                                 | Design and Permitting for Parking<br>Area #3                                | -             | Postponed pending funding |
|                                             |                                                 | Legacy Park Playground                                                      |               | Complete                  |
|                                             |                                                 | Design & Permitting for<br>Downtown Enhancement Project                     |               | Complete                  |
| . –                                         |                                                 | Edmondson Multi-Use Trail                                                   |               | Complete                  |
| Maintain City Infrastructure and Facilities | Complete Budgeted CIP &<br>Enhancement Projects | Hatchett Creek Bridge Parking                                               |               | Complete                  |
|                                             |                                                 | Airport Ave. & Harbor Dr.<br>Intersection Project                           |               | Complete                  |
|                                             |                                                 | Service Club Boardwalk<br>Improvements                                      |               | Complete                  |
|                                             |                                                 | Ridgewood Sidewalk                                                          | Sep-19        | On Schedule               |
|                                             |                                                 | ADA improvements<br>Sidewalks/Parks/Buildings                               |               | Complete                  |
|                                             |                                                 | Downtown Reconstruction                                                     | Dec-18        | On Schedule               |
|                                             | ,                                               | Venice Fishing Pier Reconstruct                                             | Dec-18        | On Schedule               |