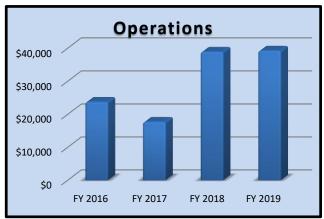

# **BUDGET SUMMARY**

|                | Actual<br>FY 2016 | Actual<br>FY 2017 | Amended<br>Budget<br>FY 2018 | ]  | roposed<br>Budget<br>TY 2019 |
|----------------|-------------------|-------------------|------------------------------|----|------------------------------|
| Personnel      | \$<br>424,127     | \$<br>399,759     | \$<br>403,850                | \$ | 405,865                      |
| Operations     | 23,785            | 17,721            | 38,924                       |    | 39,249                       |
| Capital Outlay | 1,920             | 88,825            | 18,720                       |    | 75,000                       |
| Totals         | \$<br>449,832     | \$<br>506,305     | \$<br>461,494                | \$ | 520,114                      |