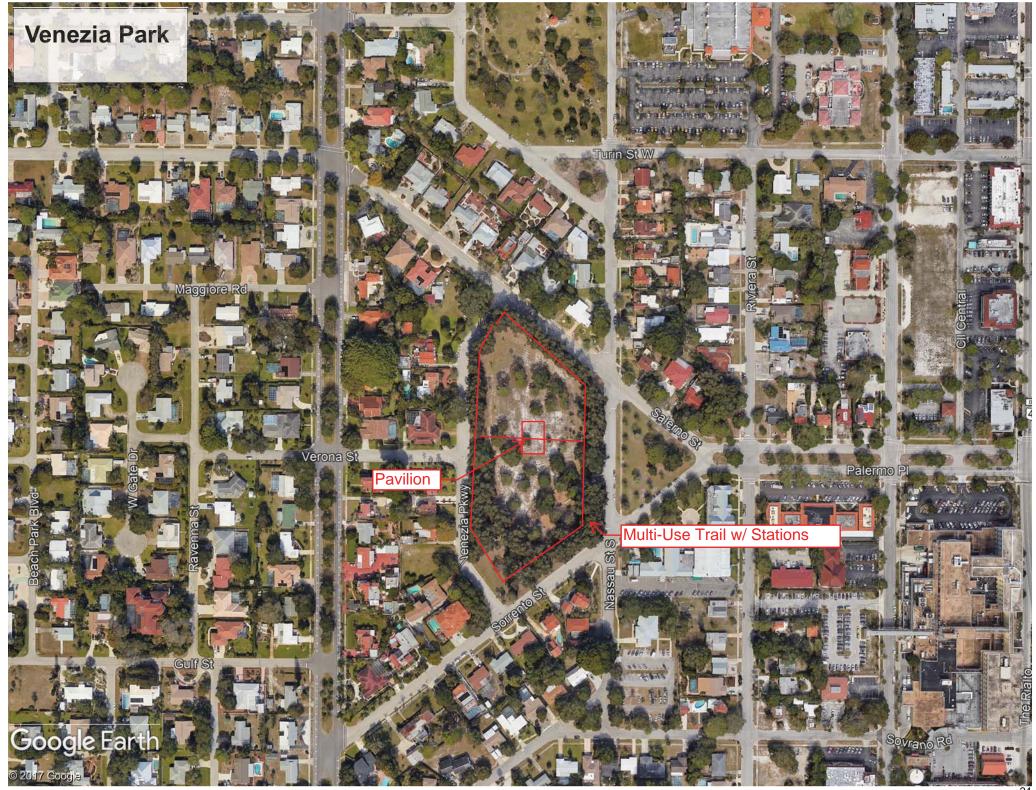

| Goal                                        | Objective                                       | Performance Measure                                                         | FY 19<br>Goal | Status                    |
|---------------------------------------------|-------------------------------------------------|-----------------------------------------------------------------------------|---------------|---------------------------|
|                                             | Upgrade and                                     | Design and Construct the East<br>Venice Avenue under-bridge<br>parking area | -             | Completed 2018            |
|                                             |                                                 | Design & Initiate Construction for<br>Phase 2 Road Resurfacing Project      | Aug-20        | Phase 1 Complete<br>'18   |
|                                             |                                                 | Design and Permitting for Parking<br>Area #3                                | -             | Postponed pending funding |
|                                             |                                                 | Legacy Park Playground                                                      |               | Complete                  |
|                                             |                                                 | Design & Permitting for<br>Downtown Enhancement Project                     |               | Complete                  |
| . –                                         |                                                 | Edmondson Multi-Use Trail                                                   |               | Complete                  |
| Maintain City Infrastructure and Facilities | Complete Budgeted CIP &<br>Enhancement Projects | Hatchett Creek Bridge Parking                                               |               | Complete                  |
|                                             |                                                 | Airport Ave. & Harbor Dr.<br>Intersection Project                           |               | Complete                  |
|                                             |                                                 | Service Club Boardwalk<br>Improvements                                      |               | Complete                  |
|                                             |                                                 | Ridgewood Sidewalk                                                          | Sep-19        | On Schedule               |
|                                             |                                                 | ADA improvements<br>Sidewalks/Parks/Buildings                               |               | Complete                  |
|                                             |                                                 | Downtown Reconstruction                                                     | Dec-18        | On Schedule               |
|                                             | ,                                               | Venice Fishing Pier Reconstruct                                             | Dec-18        | On Schedule               |