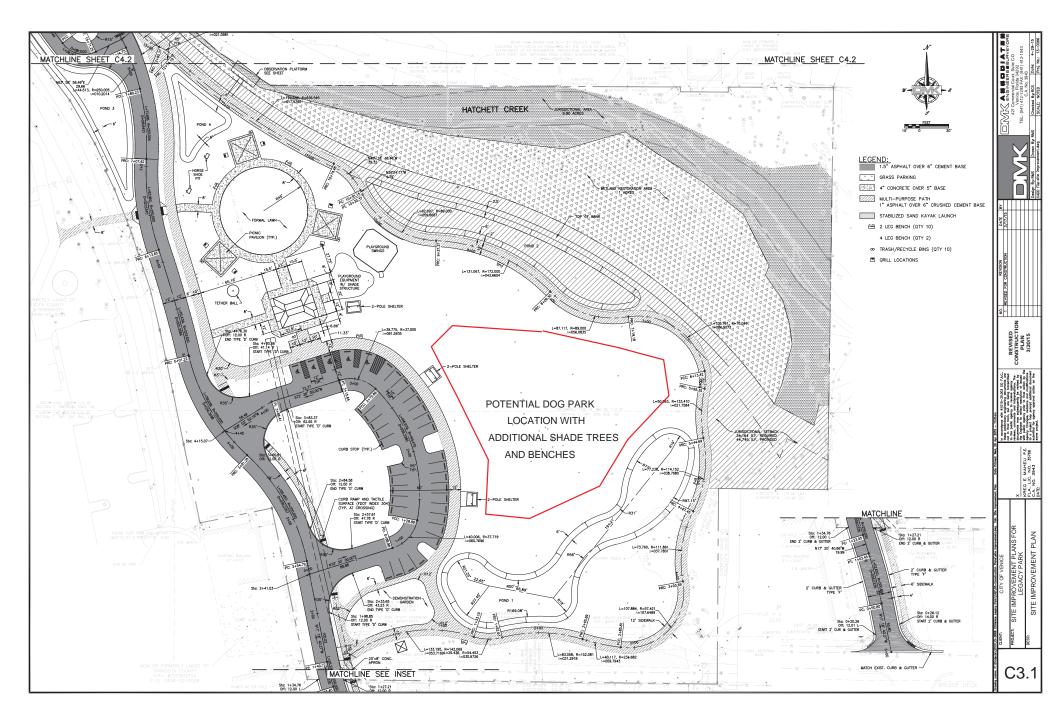

| Goal                                        | Objective                                       | Performance Measure                                                         | FY 19<br>Goal | Status                    |
|---------------------------------------------|-------------------------------------------------|-----------------------------------------------------------------------------|---------------|---------------------------|
|                                             | Upgrade and                                     | Design and Construct the East<br>Venice Avenue under-bridge<br>parking area | -             | Completed 2018            |
|                                             |                                                 | Design & Initiate Construction for<br>Phase 2 Road Resurfacing Project      | Aug-20        | Phase 1 Complete<br>'18   |
|                                             |                                                 | Design and Permitting for Parking<br>Area #3                                | -             | Postponed pending funding |
|                                             |                                                 | Legacy Park Playground                                                      |               | Complete                  |
|                                             |                                                 | Design & Permitting for<br>Downtown Enhancement Project                     |               | Complete                  |
| . –                                         |                                                 | Edmondson Multi-Use Trail                                                   |               | Complete                  |
| Maintain City Infrastructure and Facilities | Complete Budgeted CIP &<br>Enhancement Projects | Hatchett Creek Bridge Parking                                               |               | Complete                  |
|                                             |                                                 | Airport Ave. & Harbor Dr.<br>Intersection Project                           |               | Complete                  |
|                                             |                                                 | Service Club Boardwalk<br>Improvements                                      |               | Complete                  |
|                                             |                                                 | Ridgewood Sidewalk                                                          | Sep-19        | On Schedule               |
|                                             |                                                 | ADA improvements<br>Sidewalks/Parks/Buildings                               |               | Complete                  |
|                                             |                                                 | Downtown Reconstruction                                                     | Dec-18        | On Schedule               |
|                                             | ,                                               | Venice Fishing Pier Reconstruct                                             | Dec-18        | On Schedule               |