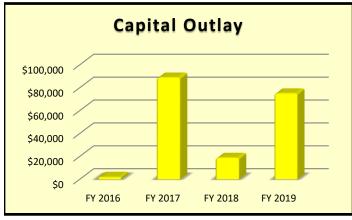

# **BUDGET SUMMARY**

|                | Actual<br>FY 2016 | Actual<br>FY 2017 | Amended<br>Budget<br>FY 2018 | ]  | roposed<br>Budget<br>TY 2019 |
|----------------|-------------------|-------------------|------------------------------|----|------------------------------|
| Personnel      | \$<br>424,127     | \$<br>399,759     | \$<br>403,850                | \$ | 405,865                      |
| Operations     | 23,785            | 17,721            | 38,924                       |    | 39,249                       |
| Capital Outlay | 1,920             | 88,825            | 18,720                       |    | 75,000                       |
| Totals         | \$<br>449,832     | \$<br>506,305     | \$<br>461,494                | \$ | 520,114                      |