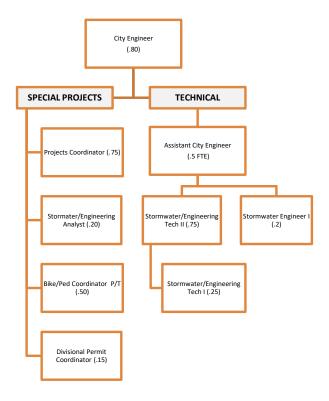

### **ENGINEERING**

Engineering, capital improvements and stormwater utility issues are under the management and direction of the City Engineer. This department's responsibilities include all aspects of contract administration for the majority of capital projects including project management, field supervision, grant management, and project tracking through the Engineering, Stormwater, and other city departments.

Engineering design work is provided for in-house projects by qualified staff; consultants are used for specialty work when needed. The Engineering staff reviews construction plans and site plans to ensure that private developments meet the city's engineering codes and annually updates design standards. If utilities or roadways built into a project are to be turned over to the city for future maintenance, engineering staff ensures that all infrastructure improvements are properly constructed and operational before presentation to City Council for acceptance.

The City Engineer's Office oversees the grant programs and funding opportunities for capital projects. The City Engineer is also charged with advising other department directors, City Manager and City Council on matters related to modern engineering principles and practices.