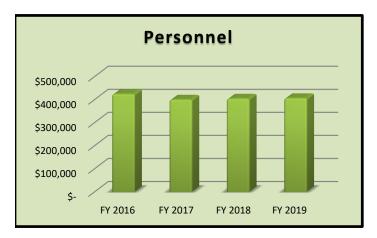

# **BUDGET SUMMARY**

|                | Actual<br>FY 2016 | Actual<br>FY 2017 | Amended<br>Budget<br>FY 2018 | ]  | roposed<br>Budget<br>TY 2019 |
|----------------|-------------------|-------------------|------------------------------|----|------------------------------|
| Personnel      | \$<br>424,127     | \$<br>399,759     | \$<br>403,850                | \$ | 405,865                      |
| Operations     | 23,785            | 17,721            | 38,924                       |    | 39,249                       |
| Capital Outlay | 1,920             | 88,825            | 18,720                       |    | 75,000                       |
| Totals         | \$<br>449,832     | \$<br>506,305     | \$<br>461,494                | \$ | 520,114                      |