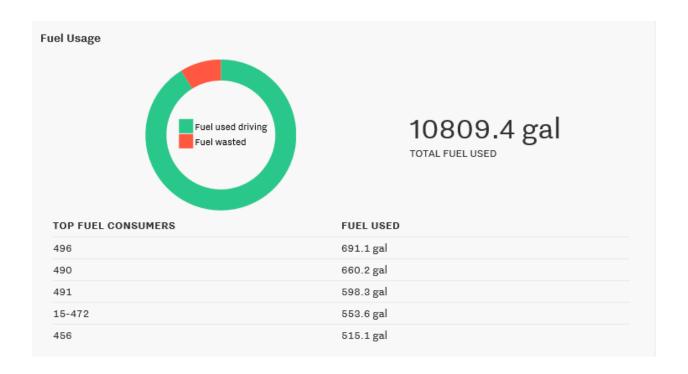

## **City of Venice April 2018 Fleet**

Top Idlers are the Bucket truck and unit that require the use of a PTO to operate hydraulics, air compressors, cranes, signboards, and pumps. Older truck that have mechanical non-led light bars idle to maintain the battery life when lights are needed for safety.