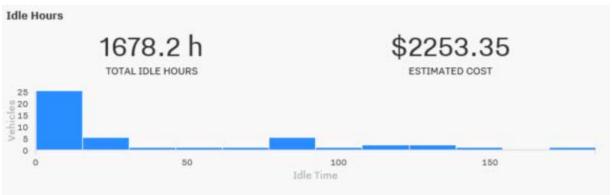

## **City Of Venice May 2018 Fleet**

Top Idlers are the Bucket truck and unit that require the use of a PTO to operate hydraulics, air compressors, cranes, signboards, and pumps. Older truck that have mechanical non-led light bars idle to maintain the battery life when lights are needed for safety.

## **City of Venice April 2018 Fleet**

Top Idlers are the Bucket truck and unit that require the use of a PTO to operate hydraulics, air compressors, cranes, signboards, and pumps. Older truck that have mechanical non-led light bars idle to maintain the battery life when lights are needed for safety.