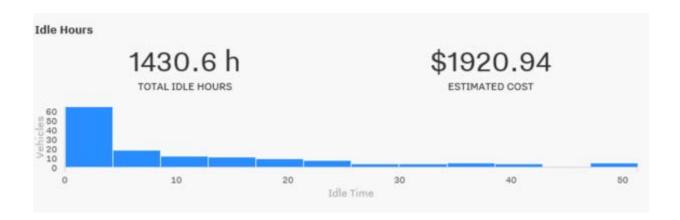

## **City of Venice April 2018 Fleet**

Top Idlers are the Bucket truck and unit that require the use of a PTO to operate hydraulics, air compressors, cranes, signboards, and pumps. Older truck that have mechanical non-led light bars idle to maintain the battery life when lights are needed for safety.