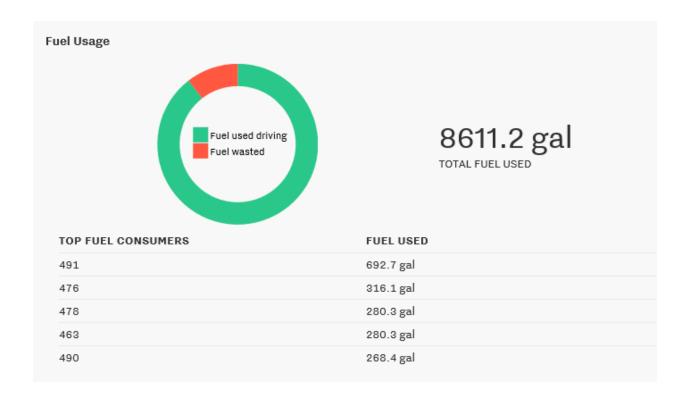

## **City Of Venice May 2018 Fleet**

Top Idlers are the Bucket truck and unit that require the use of a PTO to operate hydraulics, air compressors, cranes, signboards, and pumps. Older truck that have mechanical non-led light bars idle to maintain the battery life when lights are needed for safety.