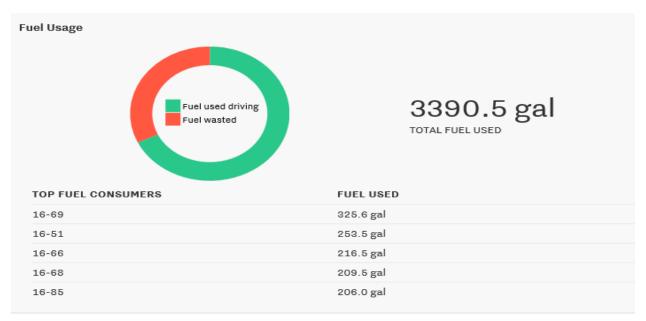

## **City of Venice April 2018 Fleet**





Top Idlers are the Bucket truck and unit that require the use of a PTO to operate hydraulics, air compressors, cranes, signboards, and pumps. Older truck that have mechanical non-led light bars idle to maintain the battery life when lights are needed for safety.

## **City Of Venice May 2018 Fleet**





Top Idlers are the Bucket truck and unit that require the use of a PTO to operate hydraulics, air compressors, cranes, signboards, and pumps. Older truck that have mechanical non-led light bars idle to maintain the battery life when lights are needed for safety.

## **City of Venice May 2018 Police**