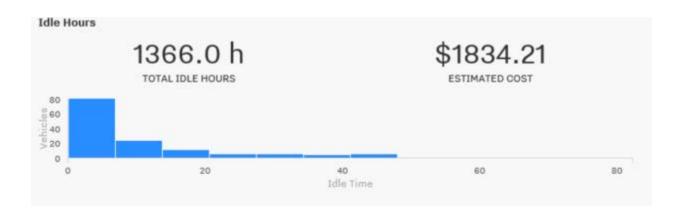

## **City Of Venice May 2018 Fleet**

Top Idlers are the Bucket truck and unit that require the use of a PTO to operate hydraulics, air compressors, cranes, signboards, and pumps. Older truck that have mechanical non-led light bars idle to maintain the battery life when lights are needed for safety.