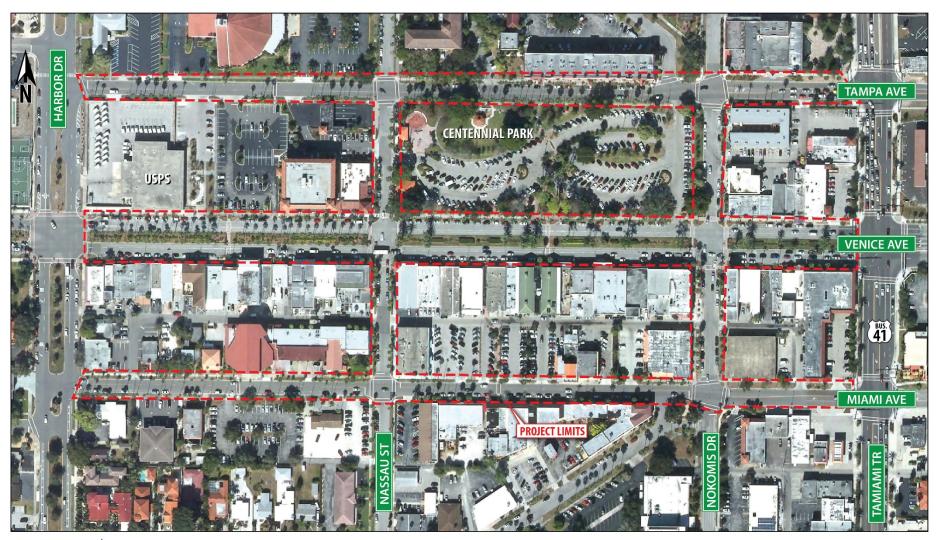

#### **Downtown Project Boundary**

**ATKINS** 

**Downtown Venice Roadway Corridor Improvements** Conceptual Planning

**EXISTING CONDITION** 

### Base Bid Includes:

- Roadway Reconstruction (W. Venice, Miami & Tampa Avenues)
- Stormwater Upgrades
- New ADA Compliant Sidewalks
- Pavers at Roadway Border (excluding under canopy area).
- In-Pavement Lighting at Mid-Block Crosswalks
- Updated Landscaping
- Barrier Fence in W. Venice Ave. Median
- Future Use Lighting Conduit
- Updated Benches & Waste Containers