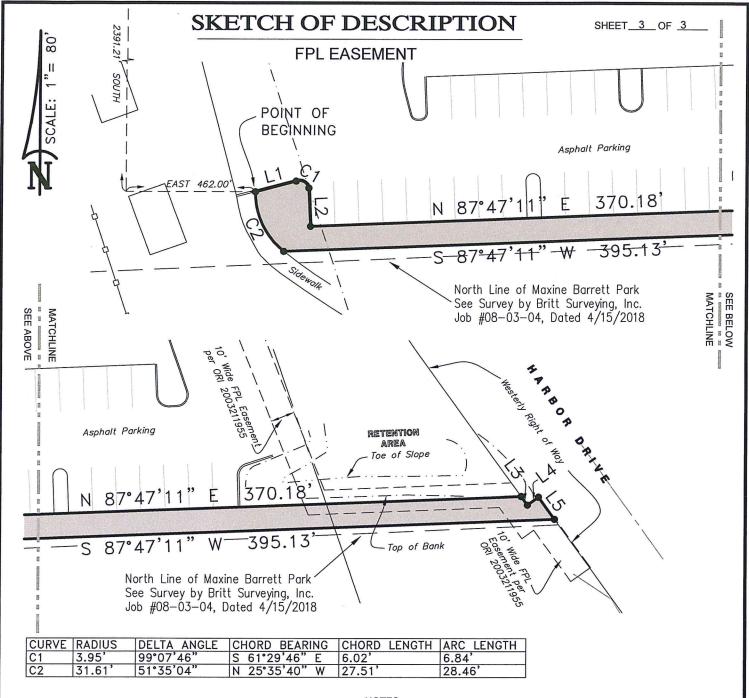

#### DESCRIPTION:

A Parcel of Land lying and being in Section 19, Township 39 South, Range 19 East, Sarasota County, Florida and being more particularly described as follows:

COMMENCE at the Northwest Corner of Section 19, Township 39 South, Range 19 East, Sarasota County, Florida; thence SOUTH, a distance of 2391.21 feet; thence EAST, a distance of 462.00 feet to the POINT OF BEGINNING; thence N.75°18'59"E., a distance of 17.49 feet to a point on a curve to the right having a radius of 3.95 feet, a central angle of 99°07'46", a chord bearing of S.61°29'46"E., and a chord length of 6.02 feet; thence along the arc of said curve an arc length of 6.84 feet; thence S.02°44'54"E., a distance of 15.95 feet; thence N.87°47'11"E., a distance of 370.18 feet to a point on the Westerly Right of Way line of Harbor Drive; thence along said Right of Way line of Harbor Drive the following three (3) courses: (1) S.36°01'44"E., a distance of 4.43 feet; (2) thence N.53°58'18"E., a distance of 5.62 feet; (3) thence S.36°01'42"E., a distance of 11.37 feet; thence S.87°47'11"W., leaving said Right of Way line, a distance of 395.13 feet to a point on a curve to the right having a radius of 31.61 feet, a central angle of 51°35'04", a chord bearing of N.25°35'40"W., and a chord length of 27.51 feet; thence along the arc of said curve an arc length of 28.46 feet to the POINT OF BEGINNING.

#### NOTES:

| LINE | BEARING       | DISTANCE |
|------|---------------|----------|
| L1   | N 75°18'59" E | 17.49'   |
| L2   | S 02°44'54" E | 15.95'   |
| L3   | S 36°01'44" E | 4.43'    |
| L4   | N 53°58'18" E | 5.62'    |
| L5   | S 36°01'42" E | 11.37'   |