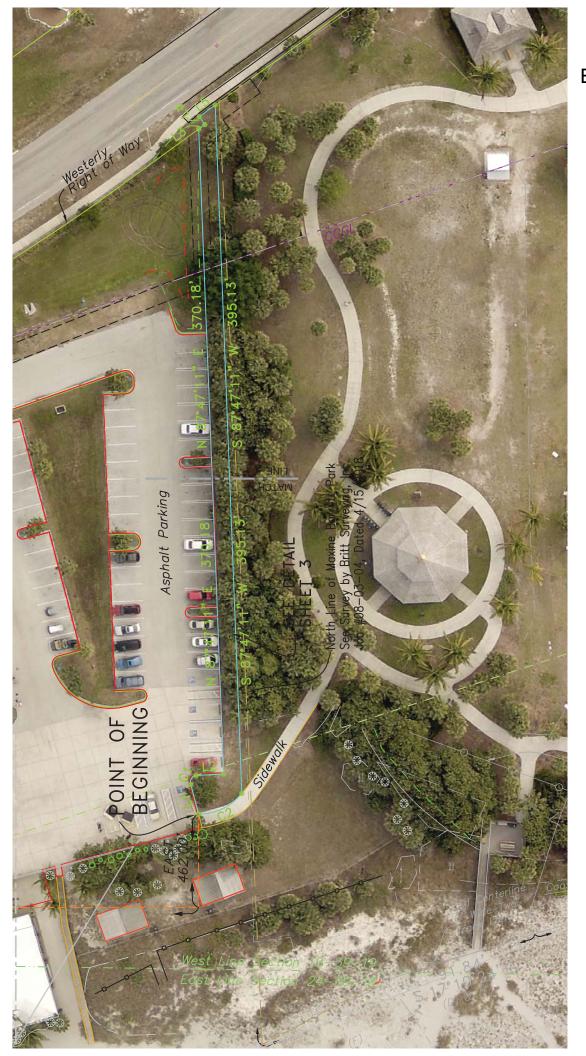

#### DESCRIPTION:

A Parcel of Land lying and being in Section 19, Township 39 South, Range 19 East, Sarasota County, Florida and being more particularly described as follows:

COMMENCE at the Northwest Corner of Section 19, Township 39 South, Range 19 East, Sarasota County, Florida; thence SOUTH, a distance of 2391.21 feet; thence EAST, a distance of 462.00 feet to the POINT OF BEGINNING; thence N.75°18'59"E., a distance of 17.49 feet to a point on a curve to the right having a radius of 3.95 feet, a central angle of 99°07'46", a chord bearing of S.61°29'46"E., and a chord length of 6.02 feet; thence along the arc of said curve an arc length of 6.84 feet; thence S.02°44'54"E., a distance of 15.95 feet; thence N.87°47'11"E., a distance of 370.18 feet to a point on the Westerly Right of Way line of Harbor Drive; thence along said Right of Way line of Harbor Drive the following three (3) courses: (1) S.36°01'44"E., a distance of 4.43 feet; (2) thence N.53°58'18"E., a distance of 5.62 feet; (3) thence S.36°01'42"E., a distance of 11.37 feet; thence S.87°47'11"W., leaving said Right of Way line, a distance of 395.13 feet to a point on a curve to the right having a radius of 31.61 feet, a central angle of 51°35'04", a chord bearing of N.25°35'40"W., and a chord length of 27.51 feet; thence along the arc of said curve an arc length of 28.46 feet to the POINT OF BEGINNING.

Parcel Contains 4323 square feet, or 0.0992 acres more or less.

Randall E. Britt, Professional Land Surveyor Florida Certification Number 3979

Note: Not Vaid Unless Imprinted With Embossed Land Surveyor's Seal