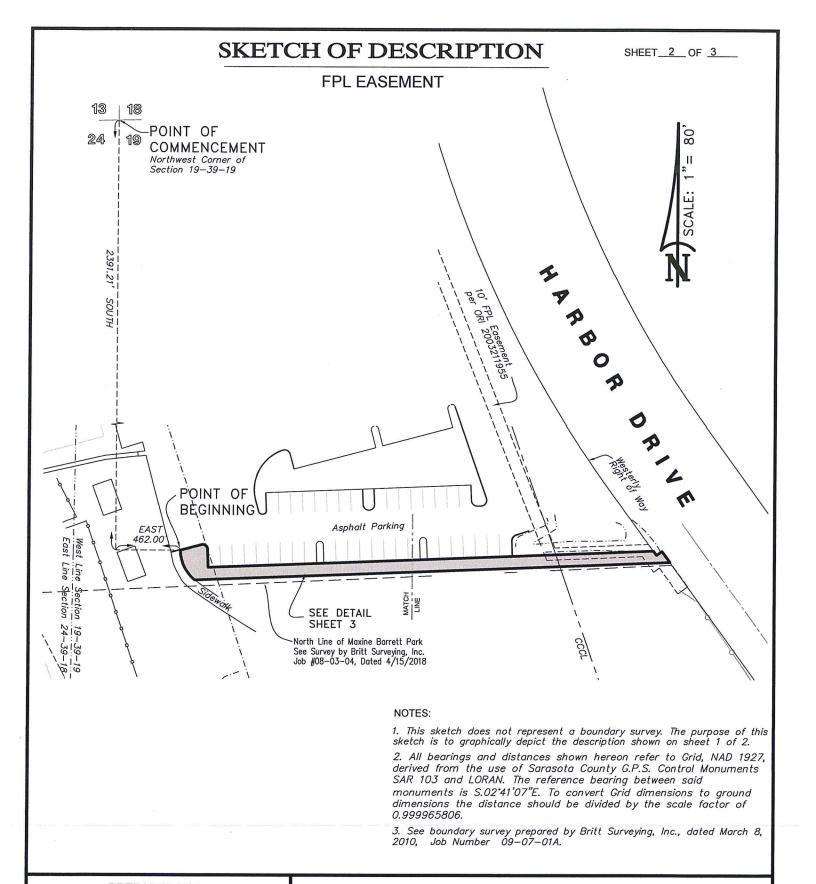

### SKETCH OF DESCRIPTION

SHEET 1 OF 3

#### DESCRIPTION:

A Parcel of Land lying and being in Section 19, Township 39 South, Range 19 East, Sarasota County, Florida and being more particularly described as follows:

COMMENCE at the Northwest Corner of Section 19, Township 39 South, Range 19 East, Sarasota County, Florida; thence SOUTH, a distance of 2391.21 feet; thence EAST, a distance of 462.00 feet to the POINT OF BEGINNING; thence N.75°18'59"E., a distance of 17.49 feet to a point on a curve to the right having a radius of 3.95 feet, a central angle of 99°07'46", a chord bearing of S.61°29'46"E., and a chord length of 6.02 feet; thence along the arc of said curve an arc length of 6.84 feet; thence S.02°44'54"E., a distance of 15.95 feet; thence N.87°47'11"E., a distance of 370.18 feet to a point on the Westerly Right of Way line of Harbor Drive; thence along said Right of Way line of Harbor Drive the following three (3) courses: (1) S.36°01'44"E., a distance of 4.43 feet; (2) thence N.53°58'18"E., a distance of 5.62 feet; (3) thence S.36°01'42"E., a distance of 11.37 feet; thence S.87°47'11"W., leaving said Right of Way line, a distance of 395.13 feet to a point on a curve to the right having a radius of 31.61 feet, a central angle of 51°35'04", a chord bearing of N.25°35'40"W., and a chord length of 27.51 feet; thence along the arc of said curve an arc length of 28.46 feet to the POINT OF BEGINNING.

- This sketch does not represent a boundary survey. The purpose of this sketch is to graphically depict the description shown on sheet 1 of 2.
- 2. All bearings and distances shown hereon refer to Grid, NAD 1927, derived from the use of Sarasota County G.P.S. Control Monuments SAR 103 and LORAN. The reference bearing between said monuments is S.02\*41'07"E. To convert Grid dimensions to ground dimensions the distance should be divided by the scale factor of 0.999965806.
- 3. See boundary survey prepared by Britt Surveying, Inc., dated March 8, 2010, Job Number 09-07-01A.