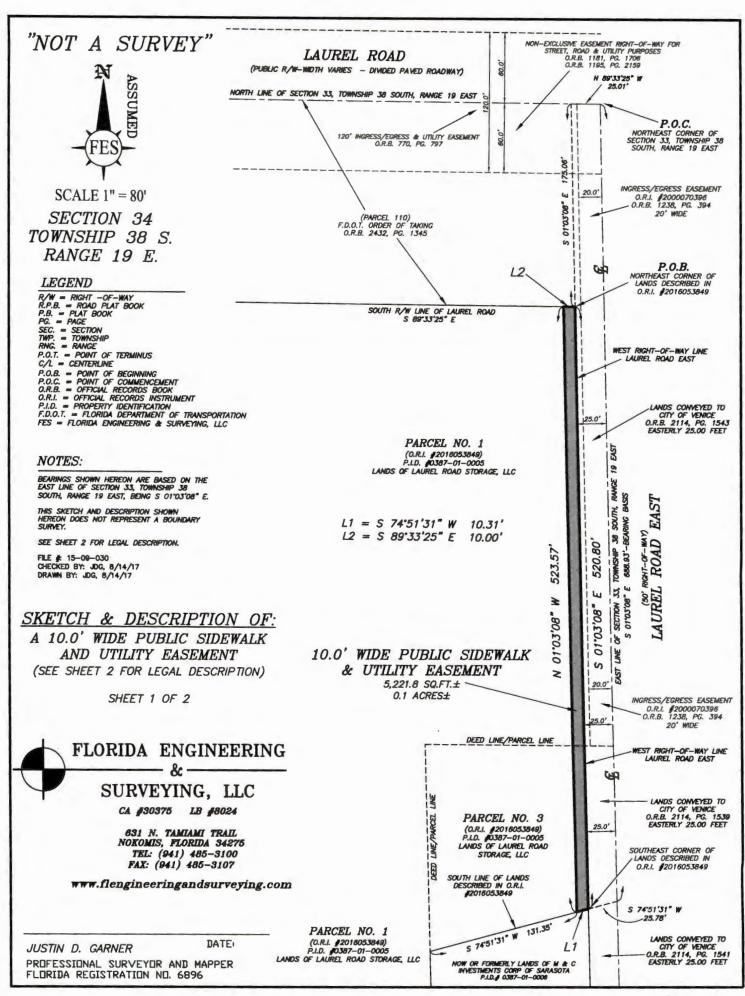

## LEGAL DESCRIPTION OF:

A 10.0' WIDE PUBLIC SIDEWALK AND UTILITY EASEMENT LYING AND BEING IN SECTION 33, TOWNSHIP 38 SOUTH, RANGE 19 EAST, SARASOTA COUNTY, FLORIDA; LYING OVER, UNDER AND ACROSS A PORTION OF THOSE LANDS DESCRIBED IN OFFICIAL RECORDS INSTRUMENT #2016053849, PUBLIC RECORDS OF SARASOTA COUNTY, FLORIDA, AND BEING MORE PARTICULARLY DESCRIBED AS FOLLOWS:

COMMENCE AT THE NORTHEAST CORNER OF SECTION 33, TOWNSHIP 38 SOUTH, RANGE 19 EAST, SARASOTA COUNTY, FLORIDA; THENCE ALONG THE NORTH LINE OF SAID SECTION 33, N. 89°33'25" W., A DISTANCE OF 25.01 FEET; THENCE LEAVING SAID NORTH LINE OF SAID SECTION 33, ALONG THE EXTENSION OF THE WEST RIGHT-OF-WAY LINE OF LAUREL ROAD EAST, S. 01°03'08" E., A DISTANCE OF 175.06 FEET FOR A POINT OF BEGINNING, SAID POINT BEING THE NORTHEAST CORNER OF THOSE LANDS DESCRIBED IN OFFICIAL RECORDS INSTRUMENT #2016053849, PUBLIC RECORDS OF SARASOTA COUNTY, FLORIDA; THENCE ALONG THE WEST RIGHT-OF-WAY LINE OF LAUREL ROAD EAST, S. 01'03'08" E., A DISTANCE OF 520.80 FEET TO THE SOUTHEAST CORNER OF THOSE LANDS DESCRIBED IN OFFICIAL RECORDS INSTRUMENT #2016053849, PUBLIC RECORDS OF SARASOTA COUNTY, FLORIDA; THENCE LEAVING SAID WEST RIGHT-OF-WAY LINE, ALONG THE SOUTH LINE OF SAID LANDS DESCRIBED IN OFFICIAL RECORDS INSTRUMENT #2016053849, PUBLIC RECORDS OF SARASOTA COUNTY, FLORIDA, S. 74°51'31" W., A DISTANCE OF 25.31 FEET; THENCE LEAVING SAID SOUTH LINE, N. 01'03'08" W, A DISTANCE OF 523.57 FEET TO THE SOUTH RIGHT-OF-WAY LINE OF LAUREL ROAD; THENCE ALONG THE SOUTH RIGHT-OF-WAY LINE OF SAID LAUREL ROAD, S. 89°33'25" E, A DISTANCE OF 25.01 FEET TO THE POINT OF BEGINNING.

SAID SIDEWALK AND UTILITY EASEMENT ALL LYING AND BEING IN SECTION 33, TOWNSHIP 38 SOUTH, RANGE 19 EAST, SARASOTA COUNTY, FLORIDA. EASEMENT CONTAINING 5,221.8 SQUARE FEET, 0.1 ACRES, MORE OR LESS.

SHEET 2 OF 2

NOTES:

BEARINGS SHOWN HEREON ARE BASED ON THE EAST LINE OF SECTION 33, TOWNSHIP 38 SOUTH, RANGE 19 EAST, BEING S 01'03'08" E.

THIS SKETCH AND DESCRIPTION SHOWN HEREON DOES NOT REPRESENT A BOUNDARY

SEE SHEET 1 FOR SKETCH OF EASEMENT.