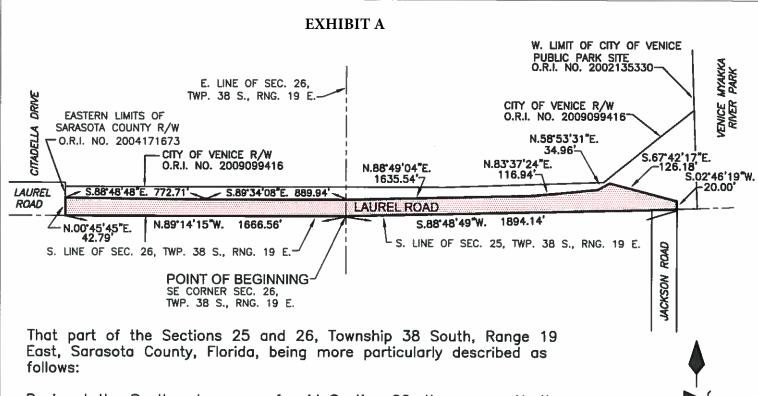

THE CITY OF VENICE,

Begin at the Southeast corner of said Section 26; thence run North 89'14'15"West along the South line of said Section 26 for a distance of 1666.56 feet to a point on the Eastern limits of the Sarasota County Right-of-Way for Laurel Road, Parcel 5, described in the instrument recorded in Official Records Instrument Number 2004171673 of the Public Records of Sarasota County, Florida; thence run North 00°45'45"East along said Eastern Right—of—Way limits of said Parcel 5 for a distance of 42.79 feet; thence run South 88'48'48"East for a distance of 772.71 feet; thence run South 89'34'08"East for a distance of 889.94 feet; thence run North 88'49'04"East for a distance of 1635.54 feet; thence run North 83°37'24"East for a distance of 116.94 feet; thence run North 58'53'31"East for a distance of 34.96 feet; thence run South 67°42'17"East for a distance of 126.18 feet; thence run South 02'46'19"West for a distance of 20.00 feet to the intersection with the South line of said Section 25, Township 38 South, Range 19 East; thence run South 88'48'49"West along said South line for a distance of 1894.14 feet to the Point of Beginning.

Containing 147896 square feet, more or less.

SIA CORIDA
SURVEYOR

I:\PDSBC\SURVEY\LARELJACKSON\LAURELJACKSON.DWG

SURVEYOR'S NOTES

1. BEARINGS SHOWN ARE BASED ON ASSUMED DATUM, THE SOUTH LINE OF SECTION 26, TOWNSHIP 38 SOUTH, RANGE 19 EAST, SARASOTA COUNTY, FLORIDA, BEING N.89'14'15"W.