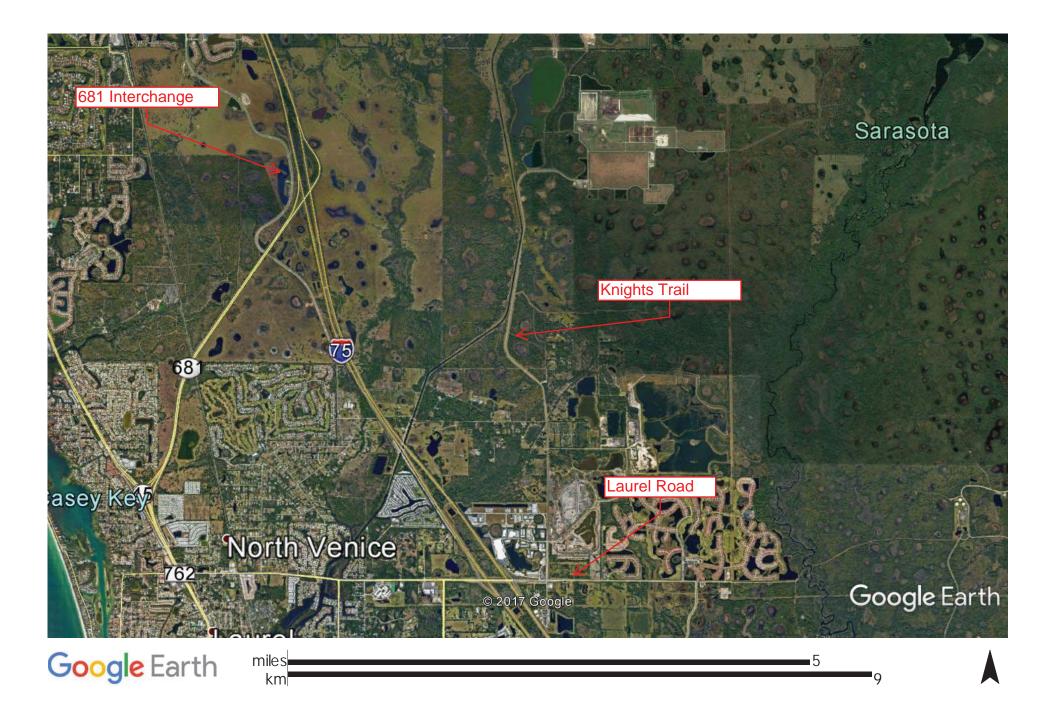

## **MPO Priority Projects**

| Draft<br>Priority | Project Description                                                                                                                          | Estimated Cost |                                                           |  |  |  |  |  |
|-------------------|----------------------------------------------------------------------------------------------------------------------------------------------|----------------|-----------------------------------------------------------|--|--|--|--|--|
| 1                 | Replace/Upgrade Capri Island Blvd.<br>Bridge over Curry Creek                                                                                | \$2,200,000    | Portions Road<br>Bond Eligible/Not<br>Impact Fee Eligible |  |  |  |  |  |
| 2                 | Adaptive Traffic Signals                                                                                                                     | TBD            |                                                           |  |  |  |  |  |
| 3                 | Expand Pinebrook Road to 4 Lanes with<br>Sidewalks and Bike Lanes from E.<br>Venice Avenue to Edmondson Road<br>including Curry Creek Bridge | TBD            |                                                           |  |  |  |  |  |
| 4                 | Expand Pinebrook Road to 4 Lanes with<br>Sidewalks and Bike Lanes from E.<br>Venice Avenue to Center Road                                    | TBD            |                                                           |  |  |  |  |  |
| 5                 | Extend Knights Trails to 681                                                                                                                 | TBD            |                                                           |  |  |  |  |  |
| 6                 | Full Interchange at 681                                                                                                                      | TBD            |                                                           |  |  |  |  |  |