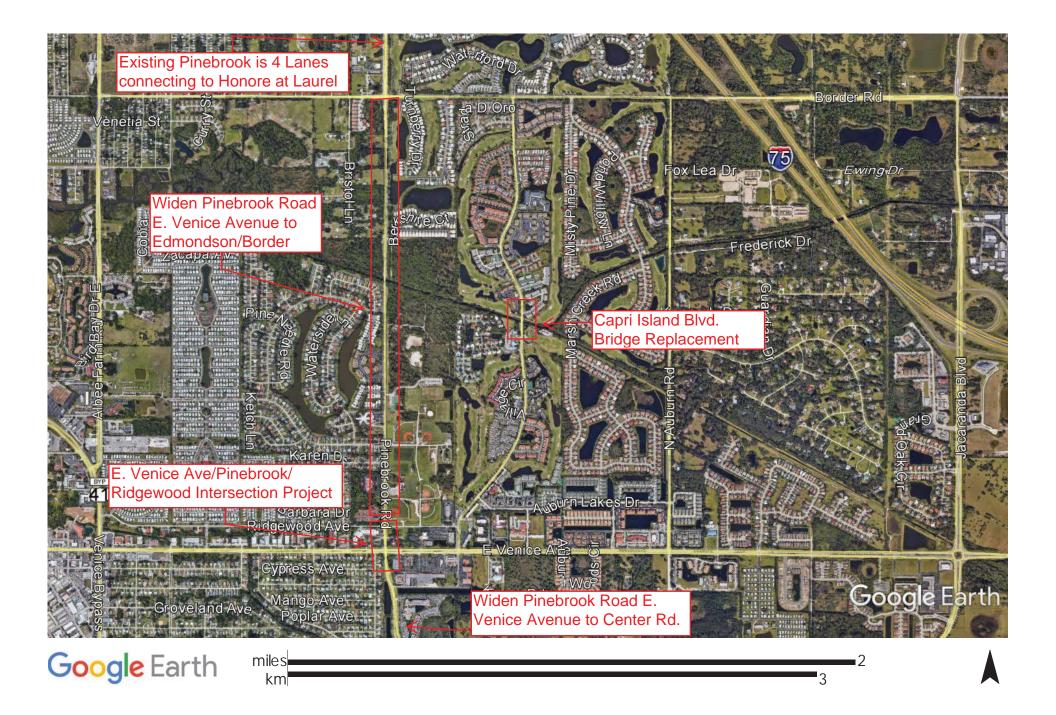

## Venice Service District Road Impact Fees

| Draft<br>Priority | Project Description                                                                                                                                                                                     | Curr | ently Funded       | Additional<br>Funding<br>Needed | ad Impact Fee<br>L8 Remaining<br>Balance |
|-------------------|---------------------------------------------------------------------------------------------------------------------------------------------------------------------------------------------------------|------|--------------------|---------------------------------|------------------------------------------|
|                   | Estimated FY18 Road Impact F                                                                                                                                                                            |      | \$<br>2,563,132.00 |                                 |                                          |
| 1                 | #95727 Pinebrook @ E. Venice &<br>Ridgewood Intersections<br>(\$1,800,000 + \$450,000 transfer from<br>Pinebrook/Edmondson) - Remove from<br>MPO FY22 Req. to match Public Safety<br>Complex Completion | \$   | 2,750,000.00       | \$ 1,220,000.00                 | \$<br>1,343,132.00                       |
| 2                 | Extend Ringling Blvd.                                                                                                                                                                                   |      |                    | \$ 1,250,000.00                 | \$<br>93,132.00                          |
| 3                 | Expand Pinebrook Road to 4 Lanes with<br>Sidewalks and Bike Lanes from E.<br>Venice Avenue to Edmondson Road<br>including Curry Creek Bridge                                                            |      |                    | TBD                             | Future                                   |
| 4                 | Expand Pinebrook Road to 4 Lanes with<br>Sidewalks and Bike Lanes from E.<br>Venice Avenue to Center Road                                                                                               |      |                    | TBD                             | Future                                   |

## **MPO Priority Projects**

| Draft<br>Priority | Project Description                                                                                                                          | Estimated Cost |                                                           |  |  |  |  |  |
|-------------------|----------------------------------------------------------------------------------------------------------------------------------------------|----------------|-----------------------------------------------------------|--|--|--|--|--|
| 1                 | Replace/Upgrade Capri Island Blvd.<br>Bridge over Curry Creek                                                                                | \$2,200,000    | Portions Road<br>Bond Eligible/Not<br>Impact Fee Eligible |  |  |  |  |  |
| 2                 | Adaptive Traffic Signals                                                                                                                     | TBD            |                                                           |  |  |  |  |  |
| 3                 | Expand Pinebrook Road to 4 Lanes with<br>Sidewalks and Bike Lanes from E.<br>Venice Avenue to Edmondson Road<br>including Curry Creek Bridge | TBD            |                                                           |  |  |  |  |  |
| 4                 | Expand Pinebrook Road to 4 Lanes with<br>Sidewalks and Bike Lanes from E.<br>Venice Avenue to Center Road                                    | TBD            |                                                           |  |  |  |  |  |
| 5                 | Extend Knights Trails to 681                                                                                                                 | TBD            |                                                           |  |  |  |  |  |
| 6                 | Full Interchange at 681                                                                                                                      | TBD            |                                                           |  |  |  |  |  |