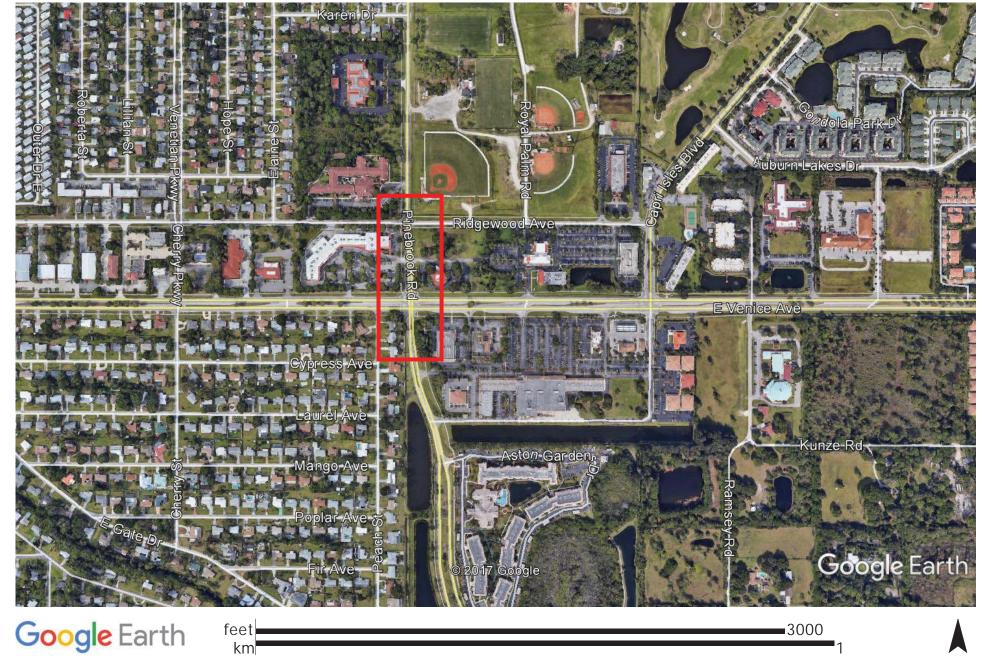

| \$ -                       | \$ -         | \$ -         | \$ -         | \$ -       | \$        | - \$            | -                      | \$ - \$      | - \$ -        |
| Total Project Expenditures                                                | Total Project Expenditures |              |              | \$ (30,000)  |            | \$ 1,8    | 50,000 \$       | - :                    | \$-\$        | - \$ -        |
| Ending Fund Balance                                                       |                            | \$ 3,809,058 |              | \$ 2,5       | 53,132 \$  | 3,173,246 | \$ 3,789,462 \$ | 4,411,840 \$ 5,040,442 |              |               |

E. Venice Avenue Intersection at Pinebrook/Ridgewood Project