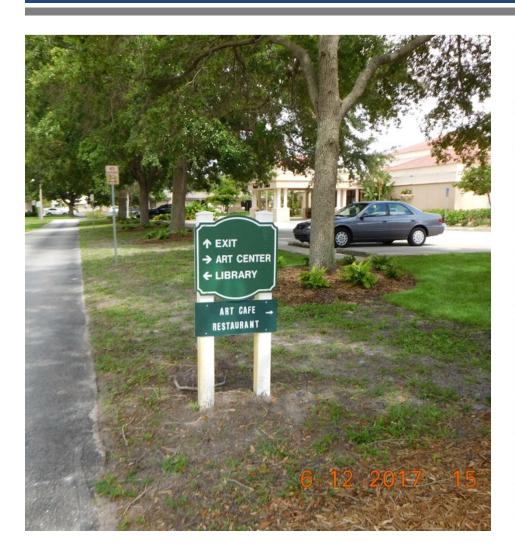

residential neighbors on 2/26/17
- County presentation to City of Venice Council 3/14/17
- Presentation to City of Venice Council on 3/28/17
- Architectural Review Board hearing on 4/27/17

#### EXISTING CAMPUS PARKING

Current site contains:

441 Total Parking Spaces 16 ADA Accessible Spaces 15 Bike Racks

Remote Parking Lot:

**59 Parking Spaces** 



#### PROPOSED CAMPUS PARKING

441 Parking Spaces proposed441 spaces existing

16 ADA Accessible Spaces proposed 16 spaces existing 9 required

35 Bike Racks proposed 15 existing

Remote Parking Lot: 58 Spaces



# EXISTING VEHICLE ACCESS AND CIRCULATION



# PROPOSED VEHICLE ACCESS AND CIRCULATION



# EXISTING PEDESTRIAN CIRCULATION & CONNECTIVITY



# PROPOSED PEDESTRIAN CIRCULATION & CONNECTIVITY



#### **EXISTING WAYFINDING SIGNAGE**





# PROPOSED WAYFINDING SIGNAGE





#### **EXISTING SITE LIGHTING**





#### PROPOSED SITE LIGHTING









#### PROPOSED SITE FEATURES



#### ADA ACCESSIBILITY

#### **ADA Parking**



#### **Driveway Cross Section**



#### **LEED**



#### PROPOSED BUILDING



### **INTERIOR**



#### **EXTERIOR PERSPECTIVE**



### GATHERING AREAS





View from Exterior Loggia

View from Outdoor Garden

#### **FLOOR PLAN**





Sarasota County - Venice Library Floor Plan SWEET SPARKMAN