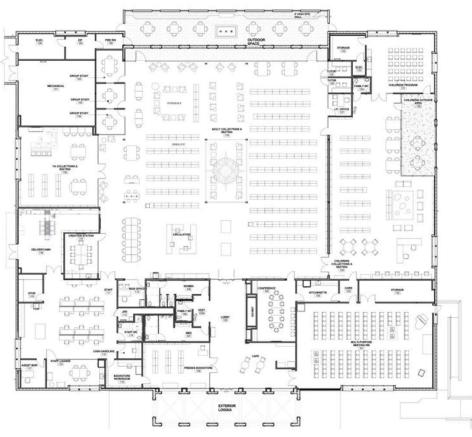

s existing

16 ADA Accessible Spaces proposed 16 spaces existing 9 required

35 Bike Racks proposed 15 existing

Remote Parking Lot: 58 Spaces



# EXISTING VEHICLE ACCESS AND CIRCULATION



# PROPOSED VEHICLE ACCESS AND CIRCULATION



# EXISTING PEDESTRIAN CIRCULATION & CONNECTIVITY



# PROPOSED PEDESTRIAN CIRCULATION & CONNECTIVITY



#### **EXISTING WAYFINDING SIGNAGE**





# PROPOSED WAYFINDING SIGNAGE





#### **EXISTING SITE LIGHTING**





#### PROPOSED SITE LIGHTING









#### PROPOSED SITE FEATURES



#### ADA ACCESSIBILITY

#### **ADA Parking**



#### **Driveway Cross Section**



#### **LEED**



#### PROPOSED BUILDING



### **INTERIOR**



#### **EXTERIOR PERSPECTIVE**



### GATHERING AREAS





View from Exterior Loggia

View from Outdoor Garden

#### **FLOOR PLAN**





Sarasota County - Venice Library Floor Plan SWEET SPARKMAN