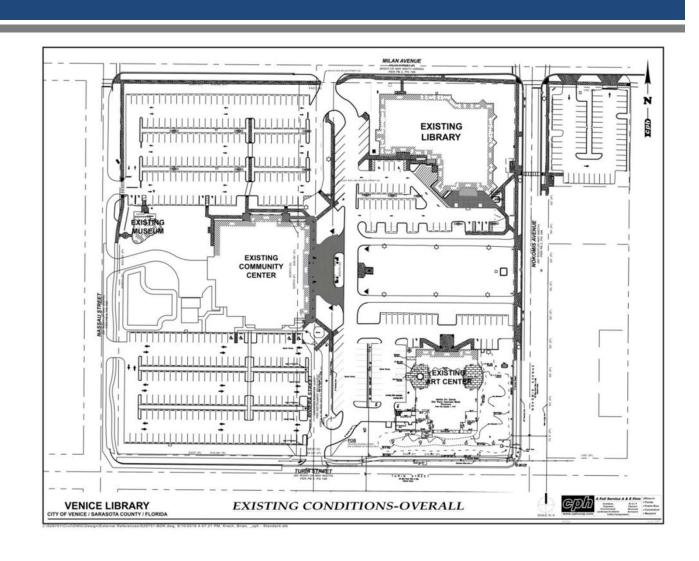

#### EXISTING CAMPUS PARKING

Current site contains:

441 Total Parking Spaces 16 ADA Accessible Spaces 15 Bike Racks

Remote Parking Lot:

**59 Parking Spaces** 