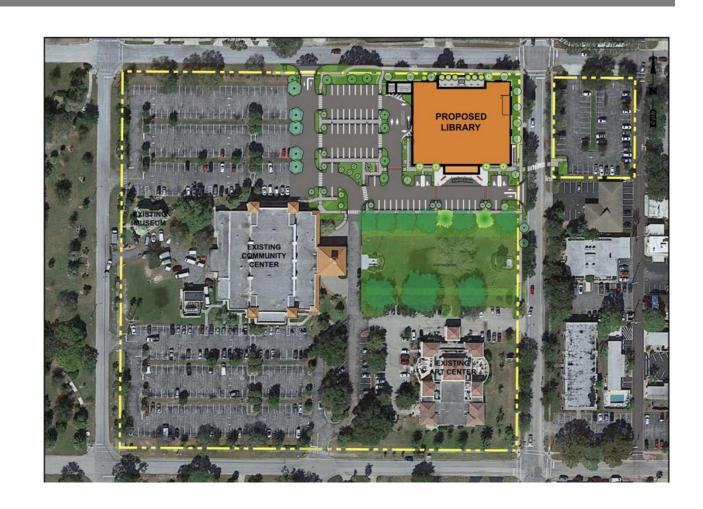

#### PROPOSED CAMPUS PARKING

441 Parking Spaces proposed441 spaces existing

16 ADA Accessible Spaces proposed 16 spaces existing 9 required

35 Bike Racks proposed 15 existing

Remote Parking Lot: 58 Spaces