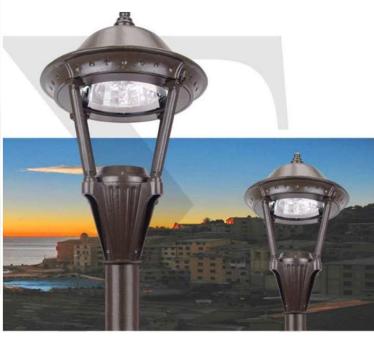

of Venice Council on 3/28/17
- Architectural Review Board hearing on 4/27/17

#### EXISTING CAMPUS PARKING

Current site contains:

441 Total Parking Spaces 16 ADA Accessible Spaces 15 Bike Racks

Remote Parking Lot:

**59 Parking Spaces** 



#### PROPOSED CAMPUS PARKING

441 Parking Spaces proposed441 spaces existing

16 ADA Accessible Spaces proposed 16 spaces existing 9 required

35 Bike Racks proposed 15 existing

Remote Parking Lot: 58 Spaces



# EXISTING VEHICLE ACCESS AND CIRCULATION



# PROPOSED VEHICLE ACCESS AND CIRCULATION



# EXISTING PEDESTRIAN CIRCULATION & CONNECTIVITY



# PROPOSED PEDESTRIAN CIRCULATION & CONNECTIVITY



#### **EXISTING WAYFINDING SIGNAGE**





# PROPOSED WAYFINDING SIGNAGE





#### **EXISTING SITE LIGHTING**





#### PROPOSED SITE LIGHTING









#### PROPOSED SITE FEATURES



#### ADA ACCESSIBILITY

#### **ADA Parking**



#### **Driveway Cross Section**



#### **LEED**



#### PROPOSED BUILDING



### **INTERIOR**



#### **EXTERIOR PERSPECTIVE**



### GATHERING AREAS





View from Exterior Loggia

View from Outdoor Garden

#### **FLOOR PLAN**





Sarasota County - Venice Library Floor Plan SWEET SPARKMAN