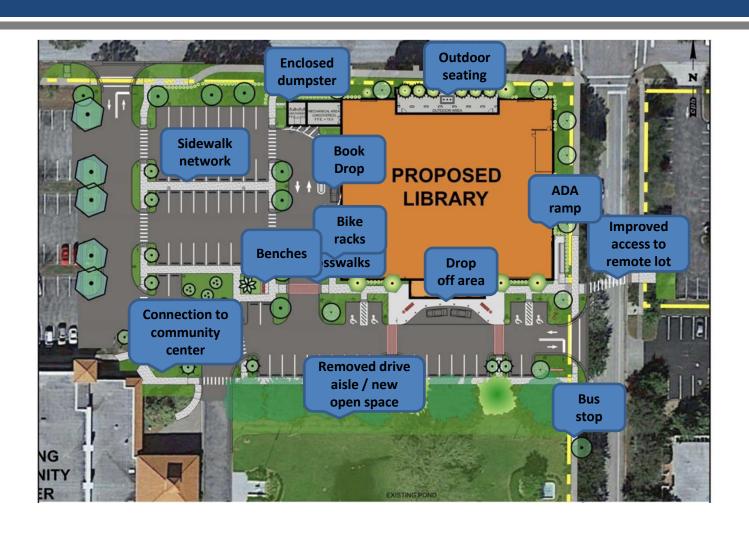

Architectural Review Board hearing on 4/27/17

#### EXISTING CAMPUS PARKING

Current site contains:

441 Total Parking Spaces 16 ADA Accessible Spaces 15 Bike Racks

Remote Parking Lot:

**59 Parking Spaces** 



#### PROPOSED CAMPUS PARKING

441 Parking Spaces proposed441 spaces existing

16 ADA Accessible Spaces proposed 16 spaces existing 9 required

35 Bike Racks proposed 15 existing

Remote Parking Lot: 58 Spaces



# EXISTING VEHICLE ACCESS AND CIRCULATION



# PROPOSED VEHICLE ACCESS AND CIRCULATION



# EXISTING PEDESTRIAN CIRCULATION & CONNECTIVITY



# PROPOSED PEDESTRIAN CIRCULATION & CONNECTIVITY



#### **EXISTING WAYFINDING SIGNAGE**





# PROPOSED WAYFINDING SIGNAGE





#### **EXISTING SITE LIGHTING**





#### PROPOSED SITE LIGHTING









#### PROPOSED SITE FEATURES



#### ADA ACCESSIBILITY

#### **ADA Parking**



#### **Driveway Cross Section**



#### **LEED**



#### PROPOSED BUILDING



### **INTERIOR**



#### **EXTERIOR PERSPECTIVE**



### GATHERING AREAS





View from Exterior Loggia

View from Outdoor Garden

#### **FLOOR PLAN**





Sarasota County - Venice Library Floor Plan SWEET SPARKMAN