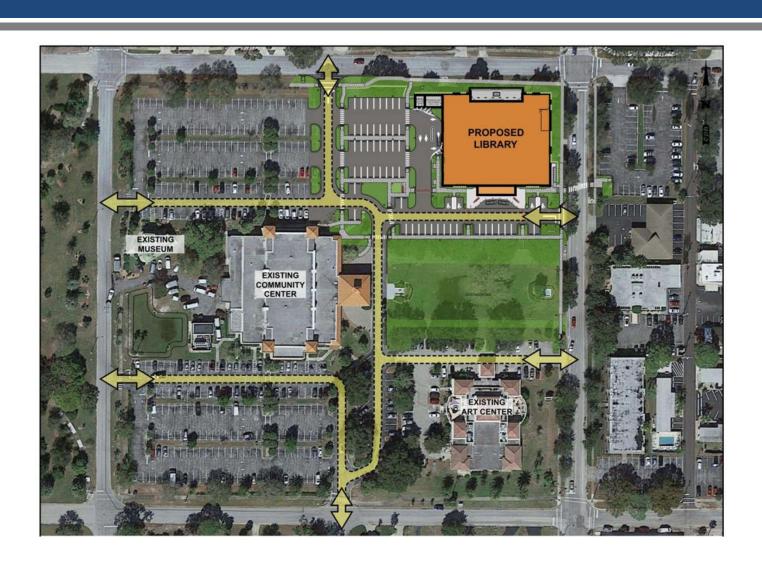

us Group Sessions: 8/16/16 thru 8/19/16
- Meeting with Cultural Campus neighbors on 12/5/16
- Two Community Workshops on 12/8/16
- Meeting with residential neighbors on 2/26/17
- County presentation to City of Venice Council 3/14/17
- Presentation to City of Venice Council on 3/28/17
- Architectural Review Board hearing on 4/27/17

#### EXISTING CAMPUS PARKING

Current site contains:

441 Total Parking Spaces 16 ADA Accessible Spaces 15 Bike Racks

Remote Parking Lot:

**59 Parking Spaces** 



#### PROPOSED CAMPUS PARKING

441 Parking Spaces proposed441 spaces existing

16 ADA Accessible Spaces proposed 16 spaces existing 9 required

35 Bike Racks proposed 15 existing

Remote Parking Lot: 58 Spaces



# EXISTING VEHICLE ACCESS AND CIRCULATION



# PROPOSED VEHICLE ACCESS AND CIRCULATION



# EXISTING PEDESTRIAN CIRCULATION & CONNECTIVITY



# PROPOSED PEDESTRIAN CIRCULATION & CONNECTIVITY



#### **EXISTING WAYFINDING SIGNAGE**





# PROPOSED WAYFINDING SIGNAGE





#### **EXISTING SITE LIGHTING**





#### PROPOSED SITE LIGHTING









#### PROPOSED SITE FEATURES



#### ADA ACCESSIBILITY

#### **ADA Parking**



#### **Driveway Cross Section**



#### **LEED**



#### PROPOSED BUILDING



### **INTERIOR**



#### **EXTERIOR PERSPECTIVE**



### GATHERING AREAS





View from Exterior Loggia

View from Outdoor Garden

#### **FLOOR PLAN**





Sarasota County - Venice Library Floor Plan SWEET SPARKMAN