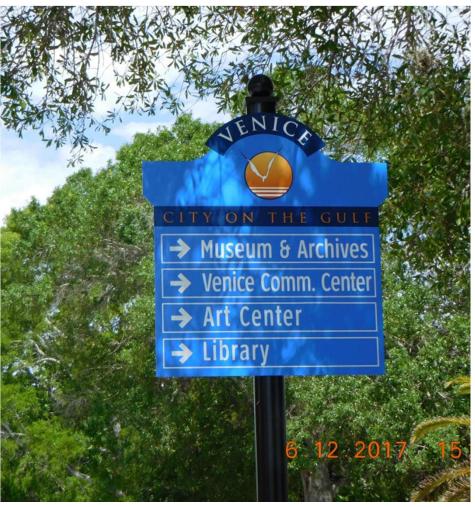

sidential neighbors on 2/26/17
- County presentation to City of Venice Council 3/14/17
- Presentation to City of Venice Council on 3/28/17
- Architectural Review Board hearing on 4/27/17

#### EXISTING CAMPUS PARKING

Current site contains:

441 Total Parking Spaces 16 ADA Accessible Spaces 15 Bike Racks

Remote Parking Lot:

**59 Parking Spaces** 



#### PROPOSED CAMPUS PARKING

441 Parking Spaces proposed441 spaces existing

16 ADA Accessible Spaces proposed 16 spaces existing 9 required

35 Bike Racks proposed 15 existing

Remote Parking Lot: 58 Spaces



# EXISTING VEHICLE ACCESS AND CIRCULATION



# PROPOSED VEHICLE ACCESS AND CIRCULATION



# EXISTING PEDESTRIAN CIRCULATION & CONNECTIVITY



# PROPOSED PEDESTRIAN CIRCULATION & CONNECTIVITY



#### **EXISTING WAYFINDING SIGNAGE**





# PROPOSED WAYFINDING SIGNAGE





#### **EXISTING SITE LIGHTING**





#### PROPOSED SITE LIGHTING









#### PROPOSED SITE FEATURES



#### ADA ACCESSIBILITY

#### **ADA Parking**



#### **Driveway Cross Section**



#### **LEED**



#### PROPOSED BUILDING



### **INTERIOR**



#### **EXTERIOR PERSPECTIVE**



### GATHERING AREAS





View from Exterior Loggia

View from Outdoor Garden

#### **FLOOR PLAN**





Sarasota County - Venice Library Floor Plan SWEET SPARKMAN