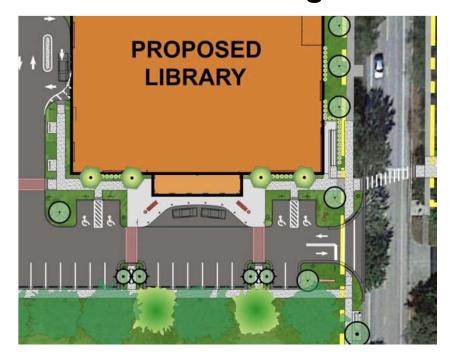

#### EXISTING CAMPUS PARKING

Current site contains:

441 Total Parking Spaces 16 ADA Accessible Spaces 15 Bike Racks

Remote Parking Lot:

**59 Parking Spaces** 



#### PROPOSED CAMPUS PARKING

441 Parking Spaces proposed441 spaces existing

16 ADA Accessible Spaces proposed 16 spaces existing 9 required

35 Bike Racks proposed 15 existing

Remote Parking Lot: 58 Spaces



# EXISTING VEHICLE ACCESS AND CIRCULATION



# PROPOSED VEHICLE ACCESS AND CIRCULATION



# EXISTING PEDESTRIAN CIRCULATION & CONNECTIVITY



# PROPOSED PEDESTRIAN CIRCULATION & CONNECTIVITY



#### **EXISTING WAYFINDING SIGNAGE**





# PROPOSED WAYFINDING SIGNAGE





#### **EXISTING SITE LIGHTING**





#### PROPOSED SITE LIGHTING









#### PROPOSED SITE FEATURES



#### ADA ACCESSIBILITY

#### **ADA Parking**



#### **Driveway Cross Section**



#### **LEED**



#### PROPOSED BUILDING



### **INTERIOR**



#### **EXTERIOR PERSPECTIVE**



### GATHERING AREAS





View from Exterior Loggia

View from Outdoor Garden

#### **FLOOR PLAN**





Sarasota County - Venice Library Floor Plan SWEET SPARKMAN