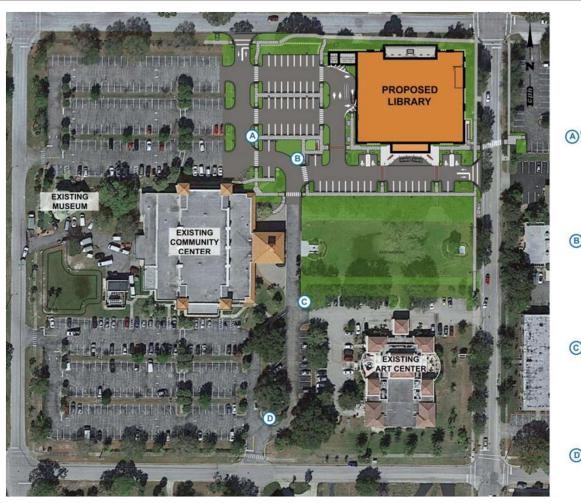

County presentation to City of Venice Council 3/14/17
- Presentation to City of Venice Council on 3/28/17
- Architectural Review Board hearing on 4/27/17

#### EXISTING CAMPUS PARKING

Current site contains:

441 Total Parking Spaces 16 ADA Accessible Spaces 15 Bike Racks

Remote Parking Lot:

**59 Parking Spaces** 



#### PROPOSED CAMPUS PARKING

441 Parking Spaces proposed441 spaces existing

16 ADA Accessible Spaces proposed 16 spaces existing 9 required

35 Bike Racks proposed 15 existing

Remote Parking Lot: 58 Spaces



# EXISTING VEHICLE ACCESS AND CIRCULATION



# PROPOSED VEHICLE ACCESS AND CIRCULATION



# EXISTING PEDESTRIAN CIRCULATION & CONNECTIVITY



# PROPOSED PEDESTRIAN CIRCULATION & CONNECTIVITY



#### **EXISTING WAYFINDING SIGNAGE**





# PROPOSED WAYFINDING SIGNAGE





#### **EXISTING SITE LIGHTING**





#### PROPOSED SITE LIGHTING









#### PROPOSED SITE FEATURES



#### ADA ACCESSIBILITY

#### **ADA Parking**



#### **Driveway Cross Section**



#### **LEED**



#### PROPOSED BUILDING



### **INTERIOR**



#### **EXTERIOR PERSPECTIVE**



### GATHERING AREAS





View from Exterior Loggia

View from Outdoor Garden

#### **FLOOR PLAN**





Sarasota County - Venice Library Floor Plan SWEET SPARKMAN