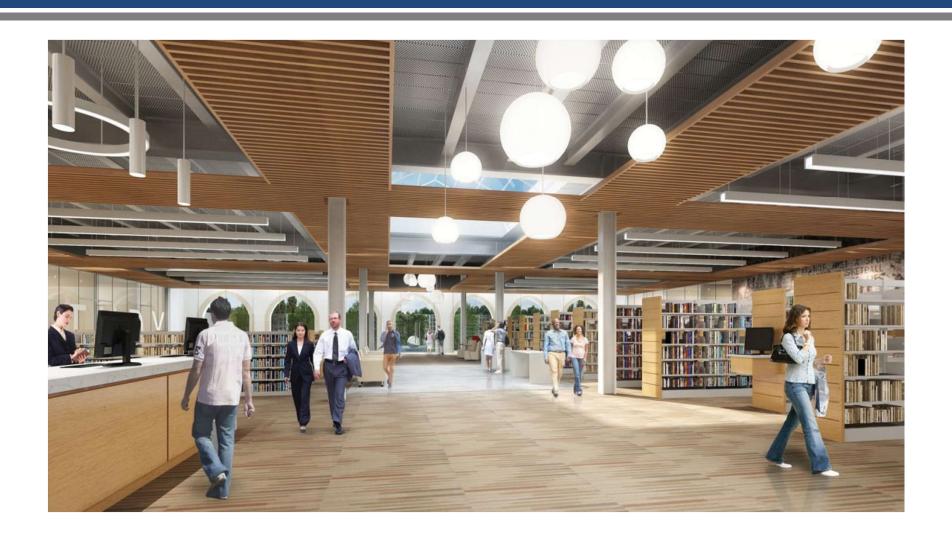

paces 15 Bike Racks

Remote Parking Lot:

**59 Parking Spaces** 



#### PROPOSED CAMPUS PARKING

441 Parking Spaces proposed441 spaces existing

16 ADA Accessible Spaces proposed 16 spaces existing 9 required

35 Bike Racks proposed 15 existing

Remote Parking Lot: 58 Spaces



# EXISTING VEHICLE ACCESS AND CIRCULATION



# PROPOSED VEHICLE ACCESS AND CIRCULATION



# EXISTING PEDESTRIAN CIRCULATION & CONNECTIVITY



# PROPOSED PEDESTRIAN CIRCULATION & CONNECTIVITY



#### **EXISTING WAYFINDING SIGNAGE**





# PROPOSED WAYFINDING SIGNAGE





#### **EXISTING SITE LIGHTING**





#### PROPOSED SITE LIGHTING









#### PROPOSED SITE FEATURES



#### ADA ACCESSIBILITY

#### **ADA Parking**



#### **Driveway Cross Section**



#### **LEED**



#### PROPOSED BUILDING



### **INTERIOR**



#### **EXTERIOR PERSPECTIVE**



### GATHERING AREAS





View from Exterior Loggia

View from Outdoor Garden

#### **FLOOR PLAN**





Sarasota County - Venice Library Floor Plan SWEET SPARKMAN