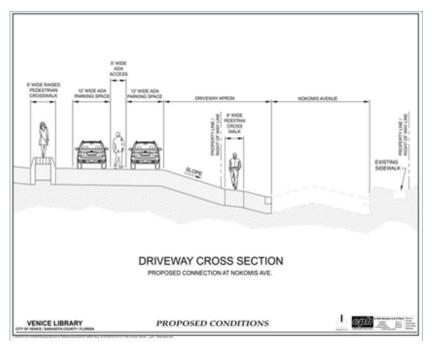

nt site contains:

441 Total Parking Spaces 16 ADA Accessible Spaces 15 Bike Racks

Remote Parking Lot:

**59 Parking Spaces** 



#### PROPOSED CAMPUS PARKING

441 Parking Spaces proposed441 spaces existing

16 ADA Accessible Spaces proposed 16 spaces existing 9 required

35 Bike Racks proposed 15 existing

Remote Parking Lot: 58 Spaces



# EXISTING VEHICLE ACCESS AND CIRCULATION



# PROPOSED VEHICLE ACCESS AND CIRCULATION



# EXISTING PEDESTRIAN CIRCULATION & CONNECTIVITY



# PROPOSED PEDESTRIAN CIRCULATION & CONNECTIVITY



#### **EXISTING WAYFINDING SIGNAGE**





# PROPOSED WAYFINDING SIGNAGE





#### **EXISTING SITE LIGHTING**





#### PROPOSED SITE LIGHTING









#### PROPOSED SITE FEATURES



#### ADA ACCESSIBILITY

#### **ADA Parking**



#### **Driveway Cross Section**



#### **LEED**



#### PROPOSED BUILDING



### **INTERIOR**



#### **EXTERIOR PERSPECTIVE**



### GATHERING AREAS





View from Exterior Loggia

View from Outdoor Garden

#### **FLOOR PLAN**





Sarasota County - Venice Library Floor Plan SWEET SPARKMAN