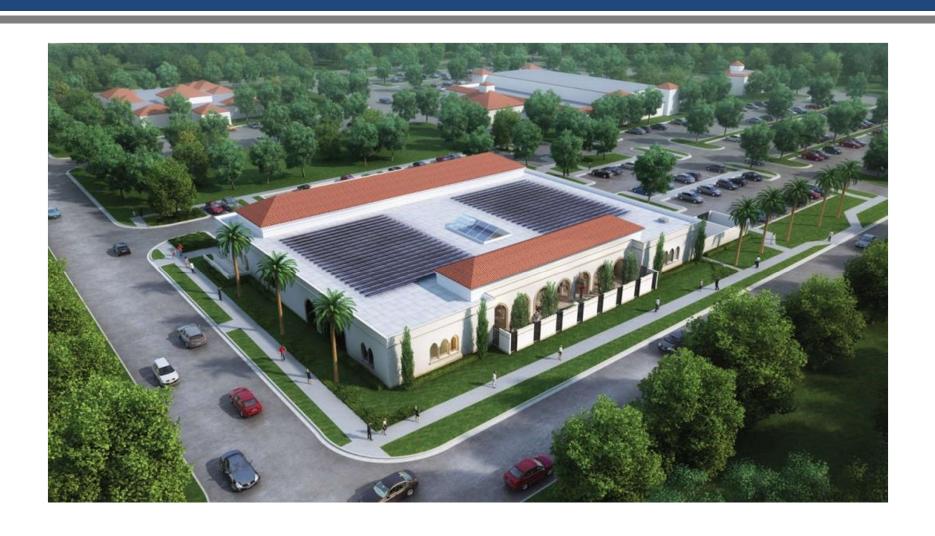

16 ADA Accessible Spaces 15 Bike Racks

Remote Parking Lot:

**59 Parking Spaces** 



#### PROPOSED CAMPUS PARKING

441 Parking Spaces proposed441 spaces existing

16 ADA Accessible Spaces proposed 16 spaces existing 9 required

35 Bike Racks proposed 15 existing

Remote Parking Lot: 58 Spaces



# EXISTING VEHICLE ACCESS AND CIRCULATION



# PROPOSED VEHICLE ACCESS AND CIRCULATION



# EXISTING PEDESTRIAN CIRCULATION & CONNECTIVITY



# PROPOSED PEDESTRIAN CIRCULATION & CONNECTIVITY



#### **EXISTING WAYFINDING SIGNAGE**





# PROPOSED WAYFINDING SIGNAGE





#### **EXISTING SITE LIGHTING**





#### PROPOSED SITE LIGHTING









#### PROPOSED SITE FEATURES



#### ADA ACCESSIBILITY

#### **ADA Parking**



#### **Driveway Cross Section**



#### **LEED**



#### PROPOSED BUILDING



### **INTERIOR**



#### **EXTERIOR PERSPECTIVE**



### GATHERING AREAS





View from Exterior Loggia

View from Outdoor Garden

#### **FLOOR PLAN**





Sarasota County - Venice Library Floor Plan SWEET SPARKMAN