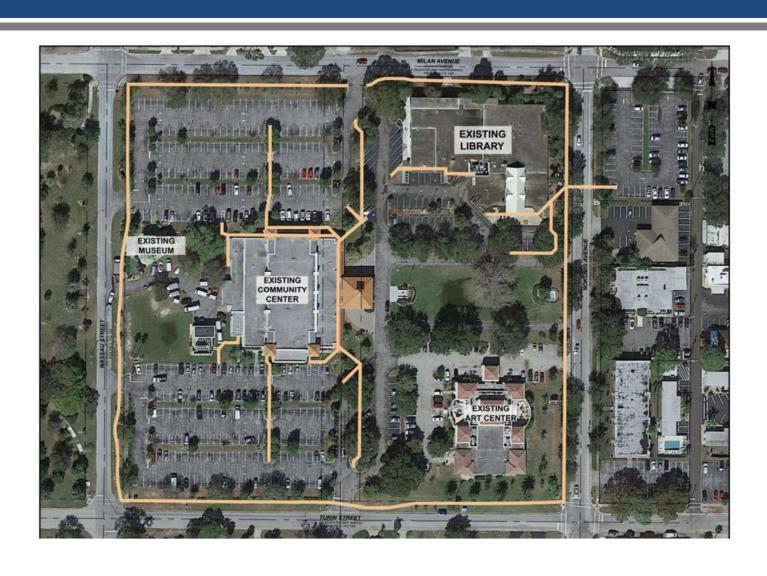

th Cultural Campus neighbors on 12/5/16
- Two Community Workshops on 12/8/16
- Meeting with residential neighbors on 2/26/17
- County presentation to City of Venice Council 3/14/17
- Presentation to City of Venice Council on 3/28/17
- Architectural Review Board hearing on 4/27/17

#### EXISTING CAMPUS PARKING

Current site contains:

441 Total Parking Spaces 16 ADA Accessible Spaces 15 Bike Racks

Remote Parking Lot:

**59 Parking Spaces** 



#### PROPOSED CAMPUS PARKING

441 Parking Spaces proposed441 spaces existing

16 ADA Accessible Spaces proposed 16 spaces existing 9 required

35 Bike Racks proposed 15 existing

Remote Parking Lot: 58 Spaces



# EXISTING VEHICLE ACCESS AND CIRCULATION



# PROPOSED VEHICLE ACCESS AND CIRCULATION



# EXISTING PEDESTRIAN CIRCULATION & CONNECTIVITY



# PROPOSED PEDESTRIAN CIRCULATION & CONNECTIVITY



#### **EXISTING WAYFINDING SIGNAGE**





# PROPOSED WAYFINDING SIGNAGE





#### **EXISTING SITE LIGHTING**





#### PROPOSED SITE LIGHTING









#### PROPOSED SITE FEATURES



#### ADA ACCESSIBILITY

#### **ADA Parking**



#### **Driveway Cross Section**



#### **LEED**



#### PROPOSED BUILDING



### **INTERIOR**



#### **EXTERIOR PERSPECTIVE**



### GATHERING AREAS





View from Exterior Loggia

View from Outdoor Garden

#### **FLOOR PLAN**





Sarasota County - Venice Library Floor Plan SWEET SPARKMAN