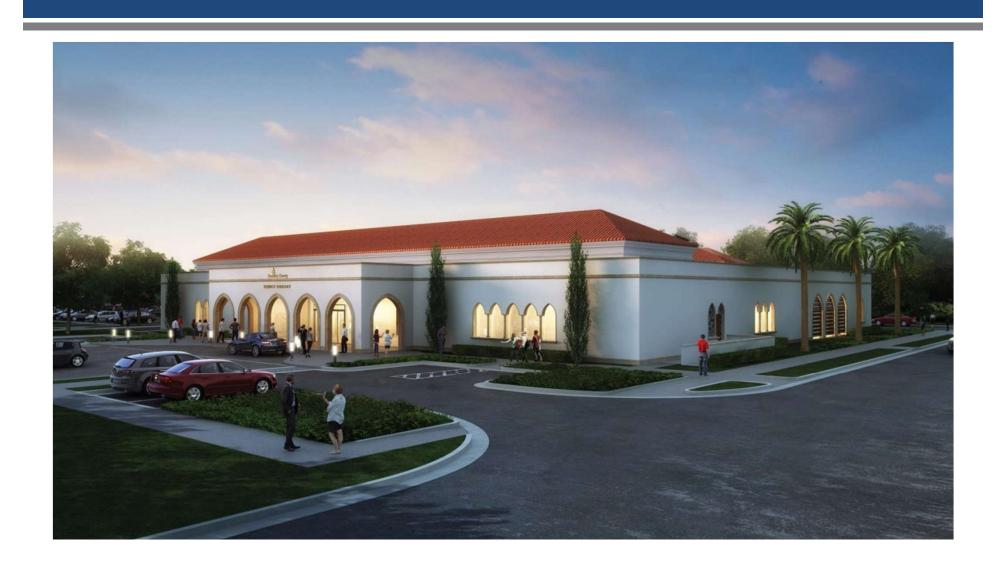

ng Lot:

**59 Parking Spaces** 



#### PROPOSED CAMPUS PARKING

441 Parking Spaces proposed441 spaces existing

16 ADA Accessible Spaces proposed 16 spaces existing 9 required

35 Bike Racks proposed 15 existing

Remote Parking Lot: 58 Spaces



# EXISTING VEHICLE ACCESS AND CIRCULATION



# PROPOSED VEHICLE ACCESS AND CIRCULATION



# EXISTING PEDESTRIAN CIRCULATION & CONNECTIVITY



# PROPOSED PEDESTRIAN CIRCULATION & CONNECTIVITY



#### **EXISTING WAYFINDING SIGNAGE**





# PROPOSED WAYFINDING SIGNAGE





#### **EXISTING SITE LIGHTING**





#### PROPOSED SITE LIGHTING









#### PROPOSED SITE FEATURES



#### ADA ACCESSIBILITY

#### **ADA Parking**



#### **Driveway Cross Section**



#### **LEED**



#### PROPOSED BUILDING



### **INTERIOR**



#### **EXTERIOR PERSPECTIVE**



### GATHERING AREAS





View from Exterior Loggia

View from Outdoor Garden

#### **FLOOR PLAN**





Sarasota County - Venice Library Floor Plan SWEET SPARKMAN