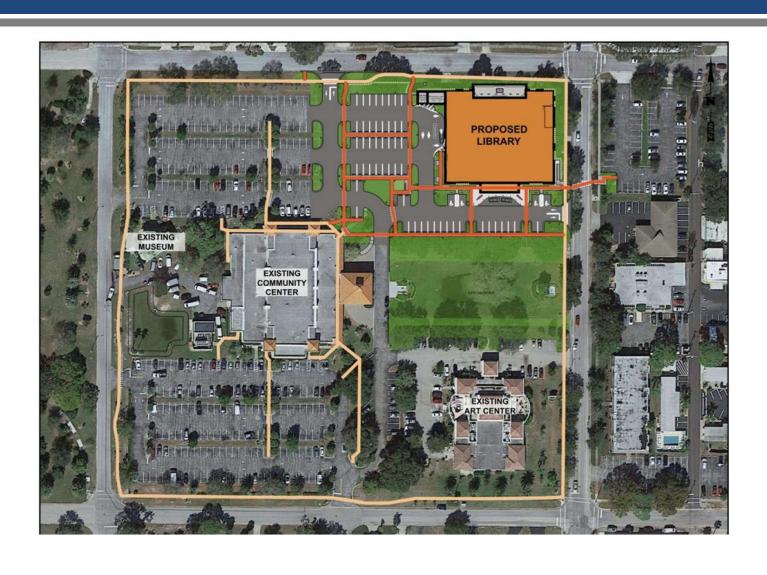

ity Workshops on 12/8/16
- Meeting with residential neighbors on 2/26/17
- County presentation to City of Venice Council 3/14/17
- Presentation to City of Venice Council on 3/28/17
- Architectural Review Board hearing on 4/27/17

#### EXISTING CAMPUS PARKING

Current site contains:

441 Total Parking Spaces 16 ADA Accessible Spaces 15 Bike Racks

Remote Parking Lot:

**59 Parking Spaces** 



#### PROPOSED CAMPUS PARKING

441 Parking Spaces proposed441 spaces existing

16 ADA Accessible Spaces proposed 16 spaces existing 9 required

35 Bike Racks proposed 15 existing

Remote Parking Lot: 58 Spaces



# EXISTING VEHICLE ACCESS AND CIRCULATION



# PROPOSED VEHICLE ACCESS AND CIRCULATION



# EXISTING PEDESTRIAN CIRCULATION & CONNECTIVITY



# PROPOSED PEDESTRIAN CIRCULATION & CONNECTIVITY



#### **EXISTING WAYFINDING SIGNAGE**





# PROPOSED WAYFINDING SIGNAGE





#### **EXISTING SITE LIGHTING**





#### PROPOSED SITE LIGHTING









#### PROPOSED SITE FEATURES



#### ADA ACCESSIBILITY

#### **ADA Parking**



#### **Driveway Cross Section**



#### **LEED**



#### PROPOSED BUILDING



### **INTERIOR**



#### **EXTERIOR PERSPECTIVE**



### GATHERING AREAS





View from Exterior Loggia

View from Outdoor Garden

#### **FLOOR PLAN**





Sarasota County - Venice Library Floor Plan SWEET SPARKMAN