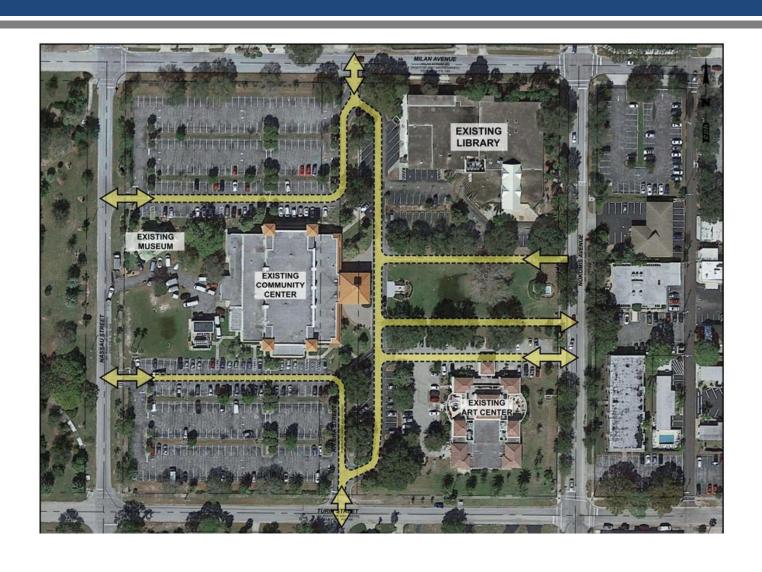

: 3/21/16, 5/3/16, and 5/12/16
- Thirteen Focus Group Sessions: 8/16/16 thru 8/19/16
- Meeting with Cultural Campus neighbors on 12/5/16
- Two Community Workshops on 12/8/16
- Meeting with residential neighbors on 2/26/17
- County presentation to City of Venice Council 3/14/17
- Presentation to City of Venice Council on 3/28/17
- Architectural Review Board hearing on 4/27/17

#### EXISTING CAMPUS PARKING

Current site contains:

441 Total Parking Spaces 16 ADA Accessible Spaces 15 Bike Racks

Remote Parking Lot:

**59 Parking Spaces** 



#### PROPOSED CAMPUS PARKING

441 Parking Spaces proposed441 spaces existing

16 ADA Accessible Spaces proposed 16 spaces existing 9 required

35 Bike Racks proposed 15 existing

Remote Parking Lot: 58 Spaces



# EXISTING VEHICLE ACCESS AND CIRCULATION



# PROPOSED VEHICLE ACCESS AND CIRCULATION



# EXISTING PEDESTRIAN CIRCULATION & CONNECTIVITY



# PROPOSED PEDESTRIAN CIRCULATION & CONNECTIVITY



#### **EXISTING WAYFINDING SIGNAGE**





# PROPOSED WAYFINDING SIGNAGE





#### **EXISTING SITE LIGHTING**





#### PROPOSED SITE LIGHTING









#### PROPOSED SITE FEATURES



#### ADA ACCESSIBILITY

#### **ADA Parking**



#### **Driveway Cross Section**



#### **LEED**



#### PROPOSED BUILDING



### **INTERIOR**



#### **EXTERIOR PERSPECTIVE**



### GATHERING AREAS





View from Exterior Loggia

View from Outdoor Garden

#### **FLOOR PLAN**





Sarasota County - Venice Library Floor Plan SWEET SPARKMAN