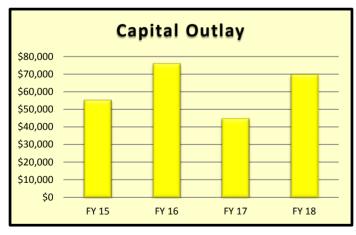

## **BUDGET SUMMARY**

|                | Actual<br>FY 15 | Actual<br>FY 16 | Amended<br>Budget<br>FY 17 | Proposed<br>Budget<br>FY 18 |
|----------------|-----------------|-----------------|----------------------------|-----------------------------|
| Personnel      | \$ 447,320      |                 |                            |                             |
| Operations     | 447,006         | 542,332         | 676,051                    | 645,708                     |
| Capital Outlay | 55,506          | 76,049          | 45,000                     | 70,000                      |
| Totals         | \$ 949,832      | \$ 1,096,315    | \$ 1,217,235               | \$ 1,299,617                |