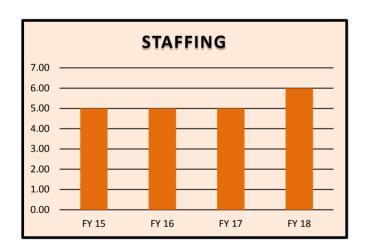

# **STAFFING**

| CLASSIFICATION                           | Actual<br>FY 15 | Actual<br>FY 16 | Amended<br>Budget<br>FY 17 | Proposed<br>Budget<br>FY 18 |
|------------------------------------------|-----------------|-----------------|----------------------------|-----------------------------|
| Info Systems Director                    | 1.00            | 1.00            | 1.00                       | 1.00                        |
| Technical Systems Coordinator            | 1.00            | 1.00            | 1.00                       | 1.00                        |
| Network Technician                       | 1.00            | 1.00            | 1.00                       | 1.00                        |
| Information System Manager               | 1.00            | 1.00            | 1.00                       | 1.00                        |
| Information System Support<br>Technician | 1.00            | 1.00            | 1.00                       | 1.00                        |
| GIS/Database Manager                     | 0.00            | 0.00            | 0.00                       | 1.00                        |
| Total Department Staff                   | 5.00            | 5.00            | 5.00                       | 6.00                        |