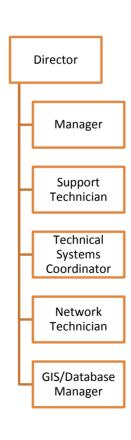

ITD staff includes the Information Technology Director, Information Technology Manager, Technical Systems Coordinator, IT Support Technician, and Network Technician.

| Goal                               | Objective                                                       | Performance Measure                             | FY 16<br>Actual | FY 17<br>Estimated | FY 18<br>Goal |
|------------------------------------|-----------------------------------------------------------------|-------------------------------------------------|-----------------|--------------------|---------------|
| Deliver Efficient                  | Resolve 85% of work requests within 10 days                     | Reports from work order system                  | 87              | 88                 | 85%           |
| Services                           | Maintain COV controlled systems up time at 90%                  | Maintain downtime logs                          | 98%             | 98%                | 90%           |
| Maintain<br>Technical<br>profiency | Take 1 training course a year to maintain technical profiencies | Certification or course completion certificate. | 1               | 2                  | 3             |

# **STAFFING**

| CLASSIFICATION                           | Actual<br>FY 15 | Actual<br>FY 16 | Amended<br>Budget<br>FY 17 | Proposed<br>Budget<br>FY 18 |
|------------------------------------------|-----------------|-----------------|----------------------------|-----------------------------|
| Info Systems Director                    | 1.00            | 1.00            | 1.00                       | 1.00                        |
| Technical Systems Coordinator            | 1.00            | 1.00            | 1.00                       | 1.00                        |
| Network Technician                       | 1.00            | 1.00            | 1.00                       | 1.00                        |
| Information System Manager               | 1.00            | 1.00            | 1.00                       | 1.00                        |
| Information System Support<br>Technician | 1.00            | 1.00            | 1.00                       | 1.00                        |
| GIS/Database Manager                     | 0.00            | 0.00            | 0.00                       | 1.00                        |
| Total Department Staff                   | 5.00            | 5.00            | 5.00                       | 6.00                        |