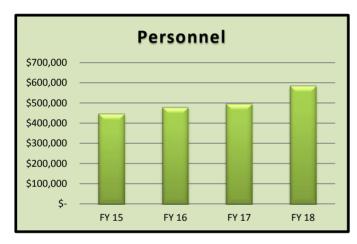

## **BUDGET SUMMARY**

|                | Actual<br>FY 15 | Actual<br>FY 16 | Amended<br>Budget<br>FY 17 | Proposed<br>Budget<br>FY 18 |
|----------------|-----------------|-----------------|----------------------------|-----------------------------|
| Personnel      | \$ 447,320      |                 |                            |                             |
| Operations     | 447,006         | 542,332         | 676,051                    | 645,708                     |
| Capital Outlay | 55,506          | 76,049          | 45,000                     | 70,000                      |
| Totals         | \$ 949,832      | \$ 1,096,315    | \$ 1,217,235               | \$ 1,299,617                |