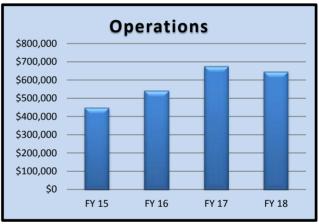

## **BUDGET SUMMARY**

|                | Actual<br>FY 15 | Actual<br>FY 16 | Amended<br>Budget<br>FY 17 | Proposed<br>Budget<br>FY 18 |
|----------------|-----------------|-----------------|----------------------------|-----------------------------|
| Personnel      | \$ 447,320      |                 |                            |                             |
| Operations     | 447,006         | 542,332         | 676,051                    | 645,708                     |
| Capital Outlay | 55,506          | 76,049          | 45,000                     | 70,000                      |
| Totals         | \$ 949,832      | \$ 1,096,315    | \$ 1,217,235               | \$ 1,299,617                |