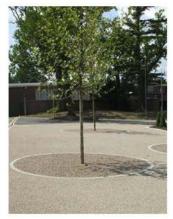

1/2017 meeting.

#### **Downtown Project Boundary**





Promenade Through Median on W. Venice Avenue

Photos courtesy of Venice Museum & Archives





#### Downtown Venice Roadway Corridor Improvements Concept Planning Options February 2017



#### 200 and 300 Block W. Venice Avenue



# PROPOSED HARDSCAPE DEVELOPMENT WITH CONCRETE BOLLARD AND CHAIN J-WALKING DETERANTS

SCALE: 1"=20"







#### 200 and 300 Block W. Venice Avenue



#### **Barriers**



Low Wall with Railing









**Bollards with Chain** 





#### TYPICAL ELEVATION NEAR MID-BLOCK CROSSING

ROYAL PALM

RIBBON

PALM

ART

PIECE



TYPICAL ELEVATION BETWEEN STREET CROSSINGS

SCALE: 1"=10"

#### Trees



Royal Palm



Ribbon Palm



Drake Elm





Purple Tabebuia

#### Tree Opening Treatment



**Bonded Aggregate** 







#### **Specialty Paving**





**Stamped Concrete** 



**Exposed Aggregate** 

















**Concrete Pavers** 

#### **Specialty Paving**







**Broken Tile** 













Color Concrete

#### **Benches and Trash Receptacles**



















Concrete and Wood Benches









#### **EXISTING BENCHES DOWNTOWN**





# Questions?