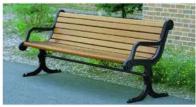

#### 200 and 300 Block W. Venice Avenue



# PROPOSED HARDSCAPE DEVELOPMENT WITH CONCRETE BOLLARD AND CHAIN J-WALKING DETERANTS

SCALE: 1"=20"







#### 200 and 300 Block W. Venice Avenue



#### **Barriers**



Low Wall with Railing









**Bollards with Chain** 





#### TYPICAL ELEVATION NEAR MID-BLOCK CROSSING

ROYAL PALM

RIBBON

PALM

ART

PIECE



TYPICAL ELEVATION BETWEEN STREET CROSSINGS

SCALE: 1"=10"

#### Trees



Royal Palm



Ribbon Palm



Drake Elm





Purple Tabebuia

#### Tree Opening Treatment



**Bonded Aggregate** 







#### **Specialty Paving**





**Stamped Concrete** 



**Exposed Aggregate** 

















**Concrete Pavers** 

#### **Specialty Paving**







**Broken Tile** 













Color Concrete

#### **Benches and Trash Receptacles**



















Concrete and Wood Benches









#### **EXISTING BENCHES DOWNTOWN**





# Questions?