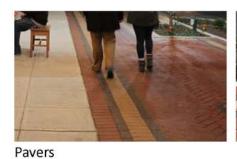

#### **Specialty Paving**

**Stamped Concrete** 

**Exposed Aggregate** 

**Concrete Pavers** 