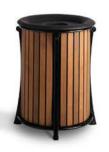

#### 200 and 300 Block W. Venice Avenue



# PROPOSED HARDSCAPE DEVELOPMENT WITH CONCRETE BOLLARD AND CHAIN J-WALKING DETERANTS

SCALE: 1"=20"







#### 200 and 300 Block W. Venice Avenue



#### **Barriers**



Low Wall with Railing









**Bollards with Chain** 





#### TYPICAL ELEVATION NEAR MID-BLOCK CROSSING

ROYAL PALM

RIBBON

PALM

ART

PIECE



TYPICAL ELEVATION BETWEEN STREET CROSSINGS

SCALE: 1"=10"

#### Trees



Royal Palm



Ribbon Palm



Drake Elm





Purple Tabebuia

#### Tree Opening Treatment



**Bonded Aggregate** 







#### **Specialty Paving**





**Stamped Concrete** 



**Exposed Aggregate** 

















**Concrete Pavers** 

#### **Specialty Paving**







**Broken Tile** 













Color Concrete

#### **Benches and Trash Receptacles**



















Concrete and Wood Benches









#### **EXISTING BENCHES DOWNTOWN**





# Questions?