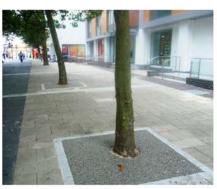

/11/2017 meeting.

#### **Downtown Project Boundary**





Promenade Through Median on W. Venice Avenue

Photos courtesy of Venice Museum & Archives





#### Downtown Venice Roadway Corridor Improvements Concept Planning Options February 2017



#### 200 and 300 Block W. Venice Avenue



# PROPOSED HARDSCAPE DEVELOPMENT WITH CONCRETE BOLLARD AND CHAIN J-WALKING DETERANTS

SCALE: 1"=20"







#### 200 and 300 Block W. Venice Avenue



#### **Barriers**



Low Wall with Railing









**Bollards with Chain** 





#### TYPICAL ELEVATION NEAR MID-BLOCK CROSSING

ROYAL PALM

RIBBON

PALM

ART

PIECE



TYPICAL ELEVATION BETWEEN STREET CROSSINGS

SCALE: 1"=10"

#### Trees



Royal Palm



Ribbon Palm



Drake Elm





Purple Tabebuia

#### Tree Opening Treatment



**Bonded Aggregate** 







#### **Specialty Paving**





**Stamped Concrete** 



**Exposed Aggregate** 

















**Concrete Pavers** 

#### **Specialty Paving**







**Broken Tile** 













Color Concrete

#### **Benches and Trash Receptacles**



















Concrete and Wood Benches









#### **EXISTING BENCHES DOWNTOWN**





# Questions?