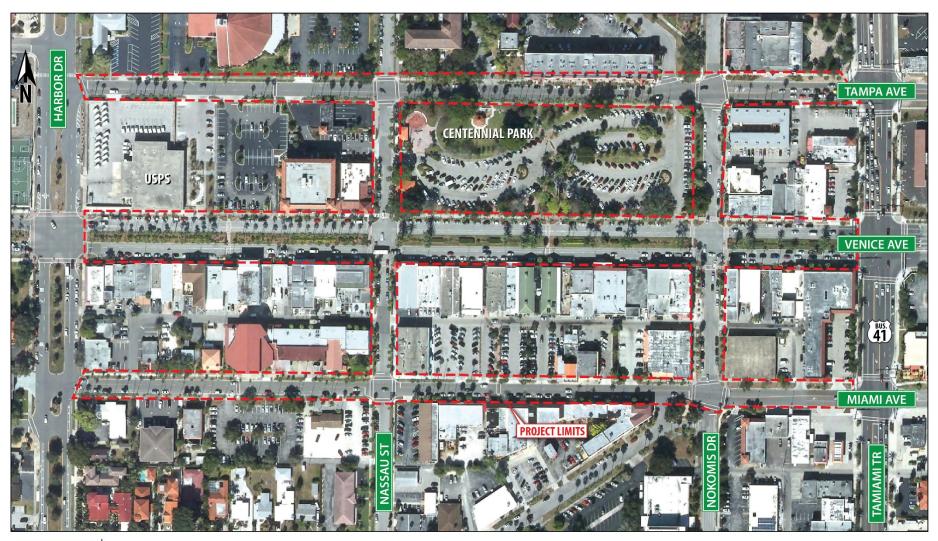

# Distribute 30% Downtown Conceptual Plans



Kathleen Weeden, PE City Engineer 04/11/2017

# Schedule for Consideration of Sidewalk within W. Venice Avenue Median in the 200 and 300 Block

#### 04/11/2017 City Council Meeting:

- Hand out Copies of Conceptual Plans to Venice City Council and provide Update
- Schedule Survey Monkey to obtain public input.
- Initial Cost Estimate for Median 8-foot wide Sidewalk \$1 Million

#### 04/25/2017 City Council Meeting:

 Council Discussion and Direction Regarding Adding 8-foot wide sidewalk in the W. Venice Avenue Median in the 200 and 300 block and general conceptual plans provided at 4/11/2017 meeting.

#### **Downtown Project Boundary**





Promenade Through Median on W. Venice Avenue

Photos courtesy of Venice Museum & Archives





#### Downtown Venice Roadway Corridor Improvements Concept Planning Options February 2017



#### 200 and 300 Block W. Venice Avenue



# PROPOSED HARDSCAPE DEVELOPMENT WITH CONCRETE BOLLARD AND CHAIN J-WALKING DETERANTS

SCALE: 1"=20"







#### 200 and 300 Block W. Venice Avenue



#### **Barriers**



Low Wall with Railing









**Bollards with Chain** 





#### TYPICAL ELEVATION NEAR MID-BLOCK CROSSING

ROYAL PALM

RIBBON

PALM

ART

PIECE



TYPICAL ELEVATION BETWEEN STREET CROSSINGS

SCALE: 1"=10"

#### Trees



Royal Palm



Ribbon Palm



Drake Elm





Purple Tabebuia

#### Tree Opening Treatment



**Bonded Aggregate** 







#### **Specialty Paving**





**Stamped Concrete**