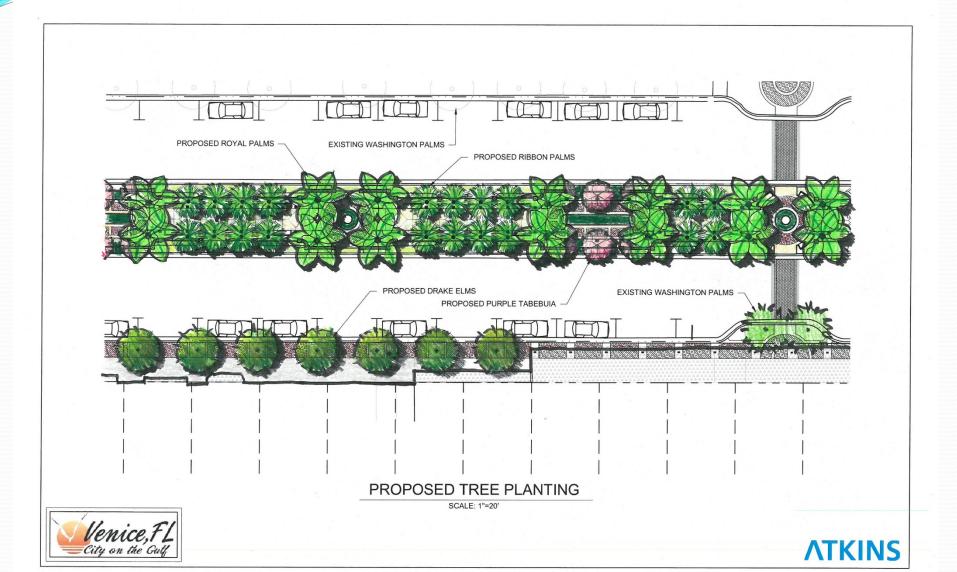

#### TYPICAL ELEVATION NEAR MID-BLOCK CROSSING

ROYAL PALM

RIBBON

PALM

ART

PIECE

TYPICAL ELEVATION BETWEEN STREET CROSSINGS

SCALE: 1"=10"

#### Trees

Royal Palm

Ribbon Palm

Drake Elm

Purple Tabebuia