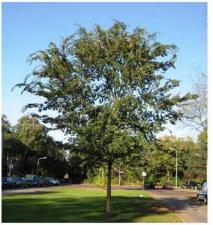

. Venice Avenue Median in the 200 and 300 block and general conceptual plans provided at 4/11/2017 meeting.

#### **Downtown Project Boundary**





Promenade Through Median on W. Venice Avenue

Photos courtesy of Venice Museum & Archives





#### Downtown Venice Roadway Corridor Improvements Concept Planning Options February 2017



#### 200 and 300 Block W. Venice Avenue



# PROPOSED HARDSCAPE DEVELOPMENT WITH CONCRETE BOLLARD AND CHAIN J-WALKING DETERANTS

SCALE: 1"=20"







#### 200 and 300 Block W. Venice Avenue



#### **Barriers**



Low Wall with Railing









**Bollards with Chain** 





#### TYPICAL ELEVATION NEAR MID-BLOCK CROSSING

ROYAL PALM

RIBBON

PALM

ART

PIECE



TYPICAL ELEVATION BETWEEN STREET CROSSINGS

SCALE: 1"=10"

#### Trees



Royal Palm



Ribbon Palm



Drake Elm





Purple Tabebuia

#### Tree Opening Treatment



**Bonded Aggregate** 







#### **Specialty Paving**





**Stamped Concrete** 



**Exposed Aggregate** 

















**Concrete Pavers** 

#### **Specialty Paving**







**Broken Tile** 













Color Concrete

#### **Benches and Trash Receptacles**



















Concrete and Wood Benches









#### **EXISTING BENCHES DOWNTOWN**





# Questions?