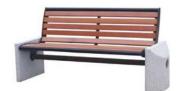

nd 300 Block W. Venice Avenue



# PROPOSED HARDSCAPE DEVELOPMENT WITH CONCRETE BOLLARD AND CHAIN J-WALKING DETERANTS

SCALE: 1"=20"







#### 200 and 300 Block W. Venice Avenue



#### **Barriers**



Low Wall with Railing









**Bollards with Chain** 





#### TYPICAL ELEVATION NEAR MID-BLOCK CROSSING

ROYAL PALM

RIBBON

PALM

ART

PIECE



TYPICAL ELEVATION BETWEEN STREET CROSSINGS

SCALE: 1"=10"

#### Trees



Royal Palm



Ribbon Palm



Drake Elm





Purple Tabebuia

#### Tree Opening Treatment



**Bonded Aggregate** 







#### **Specialty Paving**





**Stamped Concrete** 



**Exposed Aggregate** 

















**Concrete Pavers** 

#### **Specialty Paving**







**Broken Tile** 













Color Concrete

#### **Benches and Trash Receptacles**



















Concrete and Wood Benches









#### **EXISTING BENCHES DOWNTOWN**





# Questions?