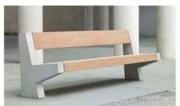

200 and 300 Block W. Venice Avenue



# PROPOSED HARDSCAPE DEVELOPMENT WITH CONCRETE BOLLARD AND CHAIN J-WALKING DETERANTS

SCALE: 1"=20"







#### 200 and 300 Block W. Venice Avenue



#### **Barriers**



Low Wall with Railing









**Bollards with Chain** 





#### TYPICAL ELEVATION NEAR MID-BLOCK CROSSING

ROYAL PALM

RIBBON

PALM

ART

PIECE



TYPICAL ELEVATION BETWEEN STREET CROSSINGS

SCALE: 1"=10"

#### Trees



Royal Palm



Ribbon Palm



Drake Elm





Purple Tabebuia

#### Tree Opening Treatment



**Bonded Aggregate** 







#### **Specialty Paving**





**Stamped Concrete** 



**Exposed Aggregate** 

















**Concrete Pavers** 

#### **Specialty Paving**







**Broken Tile** 













Color Concrete

#### **Benches and Trash Receptacles**



















Concrete and Wood Benches









#### **EXISTING BENCHES DOWNTOWN**





# Questions?