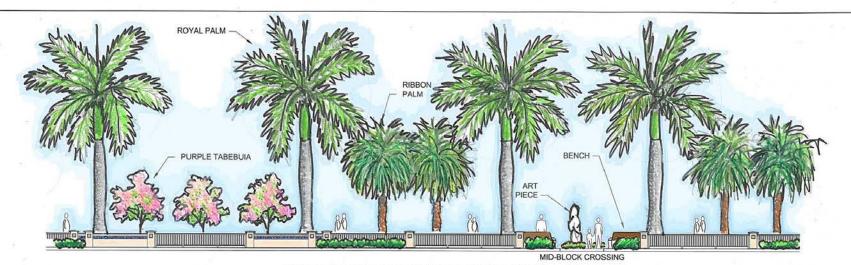

#### TYPICAL ELEVATION NEAR MID-BLOCK CROSSING

ROYAL PALM

RIBBON

PALM

ART

PIECE

TYPICAL ELEVATION BETWEEN STREET CROSSINGS

SCALE: 1"=10"

#### Trees

Royal Palm

Ribbon Palm

Drake Elm

Purple Tabebuia