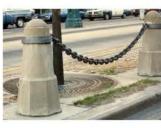

Survey Monkey to obtain public input.
- Initial Cost Estimate for Median 8-foot wide Sidewalk \$1 Million

#### 04/25/2017 City Council Meeting:

 Council Discussion and Direction Regarding Adding 8-foot wide sidewalk in the W. Venice Avenue Median in the 200 and 300 block and general conceptual plans provided at 4/11/2017 meeting.

#### **Downtown Project Boundary**





Promenade Through Median on W. Venice Avenue

Photos courtesy of Venice Museum & Archives





#### Downtown Venice Roadway Corridor Improvements Concept Planning Options February 2017



#### 200 and 300 Block W. Venice Avenue



# PROPOSED HARDSCAPE DEVELOPMENT WITH CONCRETE BOLLARD AND CHAIN J-WALKING DETERANTS

SCALE: 1"=20"







#### 200 and 300 Block W. Venice Avenue



#### **Barriers**



Low Wall with Railing









**Bollards with Chain** 





#### TYPICAL ELEVATION NEAR MID-BLOCK CROSSING

ROYAL PALM

RIBBON

PALM

ART

PIECE



TYPICAL ELEVATION BETWEEN STREET CROSSINGS

SCALE: 1"=10"

#### Trees



Royal Palm



Ribbon Palm



Drake Elm





Purple Tabebuia

#### Tree Opening Treatment



**Bonded Aggregate** 







#### **Specialty Paving**





**Stamped Concrete** 



**Exposed Aggregate** 

















**Concrete Pavers** 

#### **Specialty Paving**







**Broken Tile** 













Color Concrete

#### **Benches and Trash Receptacles**



















Concrete and Wood Benches









#### **EXISTING BENCHES DOWNTOWN**





# Questions?