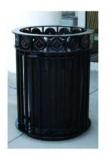

## 200 and 300 Block W. Venice Avenue



# PROPOSED HARDSCAPE DEVELOPMENT WITH CONCRETE BOLLARD AND CHAIN J-WALKING DETERANTS

SCALE: 1"=20"







#### 200 and 300 Block W. Venice Avenue



#### **Barriers**



Low Wall with Railing









**Bollards with Chain** 





#### TYPICAL ELEVATION NEAR MID-BLOCK CROSSING

ROYAL PALM

RIBBON

PALM

ART

PIECE



TYPICAL ELEVATION BETWEEN STREET CROSSINGS

SCALE: 1"=10"

#### Trees



Royal Palm



Ribbon Palm



Drake Elm





Purple Tabebuia

#### Tree Opening Treatment



**Bonded Aggregate** 







#### **Specialty Paving**





**Stamped Concrete** 



**Exposed Aggregate** 

















**Concrete Pavers** 

#### **Specialty Paving**







**Broken Tile** 













Color Concrete

#### **Benches and Trash Receptacles**



















Concrete and Wood Benches









#### **EXISTING BENCHES DOWNTOWN**





# Questions?