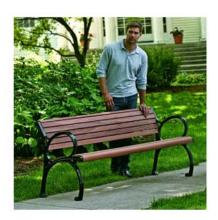

17



#### 200 and 300 Block W. Venice Avenue



# PROPOSED HARDSCAPE DEVELOPMENT WITH CONCRETE BOLLARD AND CHAIN J-WALKING DETERANTS

SCALE: 1"=20"







#### 200 and 300 Block W. Venice Avenue



#### **Barriers**



Low Wall with Railing









**Bollards with Chain** 





#### TYPICAL ELEVATION NEAR MID-BLOCK CROSSING

ROYAL PALM

RIBBON

PALM

ART

PIECE



TYPICAL ELEVATION BETWEEN STREET CROSSINGS

SCALE: 1"=10"

#### Trees



Royal Palm



Ribbon Palm



Drake Elm





Purple Tabebuia

#### Tree Opening Treatment



**Bonded Aggregate** 







#### **Specialty Paving**





**Stamped Concrete** 



**Exposed Aggregate** 

















**Concrete Pavers** 

#### **Specialty Paving**







**Broken Tile** 













Color Concrete

#### **Benches and Trash Receptacles**



















Concrete and Wood Benches









#### **EXISTING BENCHES DOWNTOWN**





# Questions?