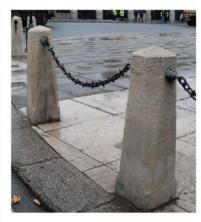

ey Monkey to obtain public input.
- Initial Cost Estimate for Median 8-foot wide Sidewalk \$1 Million

#### 04/25/2017 City Council Meeting:

 Council Discussion and Direction Regarding Adding 8-foot wide sidewalk in the W. Venice Avenue Median in the 200 and 300 block and general conceptual plans provided at 4/11/2017 meeting.

#### **Downtown Project Boundary**





Promenade Through Median on W. Venice Avenue

Photos courtesy of Venice Museum & Archives





#### Downtown Venice Roadway Corridor Improvements Concept Planning Options February 2017



#### 200 and 300 Block W. Venice Avenue



# PROPOSED HARDSCAPE DEVELOPMENT WITH CONCRETE BOLLARD AND CHAIN J-WALKING DETERANTS

SCALE: 1"=20"







#### 200 and 300 Block W. Venice Avenue



#### **Barriers**



Low Wall with Railing









**Bollards with Chain** 





#### TYPICAL ELEVATION NEAR MID-BLOCK CROSSING

ROYAL PALM

RIBBON

PALM

ART

PIECE



TYPICAL ELEVATION BETWEEN STREET CROSSINGS

SCALE: 1"=10"

#### Trees



Royal Palm



Ribbon Palm



Drake Elm





Purple Tabebuia

#### Tree Opening Treatment



**Bonded Aggregate** 







#### **Specialty Paving**





**Stamped Concrete** 



**Exposed Aggregate** 

















**Concrete Pavers** 

#### **Specialty Paving**







**Broken Tile** 













Color Concrete

#### **Benches and Trash Receptacles**



















Concrete and Wood Benches









#### **EXISTING BENCHES DOWNTOWN**





# Questions?