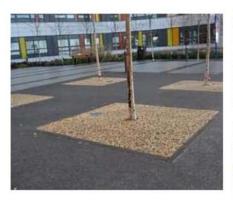

ceptual plans provided at 4/11/2017 meeting.

#### **Downtown Project Boundary**





Promenade Through Median on W. Venice Avenue

Photos courtesy of Venice Museum & Archives





#### Downtown Venice Roadway Corridor Improvements Concept Planning Options February 2017



#### 200 and 300 Block W. Venice Avenue



# PROPOSED HARDSCAPE DEVELOPMENT WITH CONCRETE BOLLARD AND CHAIN J-WALKING DETERANTS

SCALE: 1"=20"







#### 200 and 300 Block W. Venice Avenue



#### **Barriers**



Low Wall with Railing









**Bollards with Chain** 





#### TYPICAL ELEVATION NEAR MID-BLOCK CROSSING

ROYAL PALM

RIBBON

PALM

ART

PIECE



TYPICAL ELEVATION BETWEEN STREET CROSSINGS

SCALE: 1"=10"

#### Trees



Royal Palm



Ribbon Palm



Drake Elm





Purple Tabebuia

#### Tree Opening Treatment



**Bonded Aggregate** 







#### **Specialty Paving**





**Stamped Concrete** 



**Exposed Aggregate** 

















**Concrete Pavers** 

#### **Specialty Paving**







**Broken Tile** 













Color Concrete

#### **Benches and Trash Receptacles**



















Concrete and Wood Benches









#### **EXISTING BENCHES DOWNTOWN**





# Questions?