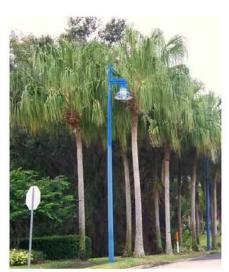

dewalk in the W. Venice Avenue Median in the 200 and 300 block and general conceptual plans provided at 4/11/2017 meeting.

#### **Downtown Project Boundary**





Promenade Through Median on W. Venice Avenue

Photos courtesy of Venice Museum & Archives





#### Downtown Venice Roadway Corridor Improvements Concept Planning Options February 2017



#### 200 and 300 Block W. Venice Avenue



# PROPOSED HARDSCAPE DEVELOPMENT WITH CONCRETE BOLLARD AND CHAIN J-WALKING DETERANTS

SCALE: 1"=20"







#### 200 and 300 Block W. Venice Avenue



#### **Barriers**



Low Wall with Railing









**Bollards with Chain** 





#### TYPICAL ELEVATION NEAR MID-BLOCK CROSSING

ROYAL PALM

RIBBON

PALM

ART

PIECE



TYPICAL ELEVATION BETWEEN STREET CROSSINGS

SCALE: 1"=10"

#### Trees



Royal Palm



Ribbon Palm



Drake Elm





Purple Tabebuia

#### Tree Opening Treatment



**Bonded Aggregate** 







#### **Specialty Paving**





**Stamped Concrete** 



**Exposed Aggregate** 

















**Concrete Pavers** 

#### **Specialty Paving**







**Broken Tile** 













Color Concrete

#### **Benches and Trash Receptacles**



















Concrete and Wood Benches









#### **EXISTING BENCHES DOWNTOWN**





# Questions?