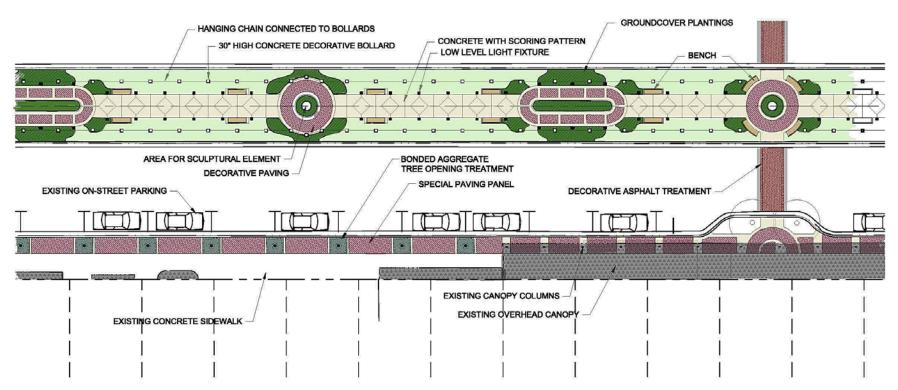

# PROPOSED HARDSCAPE DEVELOPMENT WITH CONCRETE BOLLARD AND CHAIN J-WALKING DETERANTS

SCALE: 1"=20"

#### **Barriers**

Low Wall with Railing

**Bollards with Chain** 

#### TYPICAL ELEVATION NEAR MID-BLOCK CROSSING

ROYAL PALM

RIBBON

PALM

ART

PIECE

TYPICAL ELEVATION BETWEEN STREET CROSSINGS

SCALE: 1"=10"

#### Trees

Royal Palm

Ribbon Palm

Drake Elm

Purple Tabebuia

#### Tree Opening Treatment

**Bonded Aggregate** 