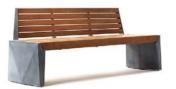

and 300 Block W. Venice Avenue



# PROPOSED HARDSCAPE DEVELOPMENT WITH CONCRETE BOLLARD AND CHAIN J-WALKING DETERANTS

SCALE: 1"=20"







#### 200 and 300 Block W. Venice Avenue



#### **Barriers**



Low Wall with Railing









**Bollards with Chain** 





#### TYPICAL ELEVATION NEAR MID-BLOCK CROSSING

ROYAL PALM

RIBBON

PALM

ART

PIECE



TYPICAL ELEVATION BETWEEN STREET CROSSINGS

SCALE: 1"=10"

#### Trees



Royal Palm



Ribbon Palm



Drake Elm





Purple Tabebuia

#### Tree Opening Treatment



**Bonded Aggregate** 







#### **Specialty Paving**





**Stamped Concrete** 



**Exposed Aggregate** 

















**Concrete Pavers** 

#### **Specialty Paving**







**Broken Tile** 













Color Concrete

#### **Benches and Trash Receptacles**



















Concrete and Wood Benches









#### **EXISTING BENCHES DOWNTOWN**





# Questions?