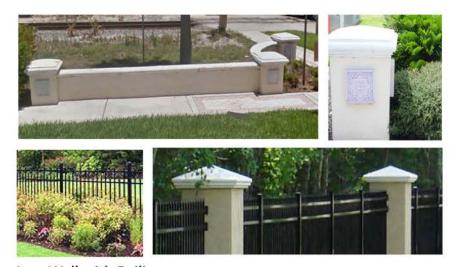

rovide Update
- Schedule Survey Monkey to obtain public input.
- Initial Cost Estimate for Median 8-foot wide Sidewalk \$1 Million

#### 04/25/2017 City Council Meeting:

 Council Discussion and Direction Regarding Adding 8-foot wide sidewalk in the W. Venice Avenue Median in the 200 and 300 block and general conceptual plans provided at 4/11/2017 meeting.

#### **Downtown Project Boundary**





Promenade Through Median on W. Venice Avenue

Photos courtesy of Venice Museum & Archives





#### Downtown Venice Roadway Corridor Improvements Concept Planning Options February 2017



#### 200 and 300 Block W. Venice Avenue



# PROPOSED HARDSCAPE DEVELOPMENT WITH CONCRETE BOLLARD AND CHAIN J-WALKING DETERANTS

SCALE: 1"=20"







#### 200 and 300 Block W. Venice Avenue



#### **Barriers**



Low Wall with Railing









**Bollards with Chain** 





#### TYPICAL ELEVATION NEAR MID-BLOCK CROSSING

ROYAL PALM

RIBBON

PALM

ART

PIECE



TYPICAL ELEVATION BETWEEN STREET CROSSINGS

SCALE: 1"=10"

#### Trees



Royal Palm



Ribbon Palm



Drake Elm





Purple Tabebuia

#### Tree Opening Treatment



**Bonded Aggregate** 







#### **Specialty Paving**





**Stamped Concrete** 



**Exposed Aggregate** 

















**Concrete Pavers** 

#### **Specialty Paving**







**Broken Tile** 













Color Concrete

#### **Benches and Trash Receptacles**



















Concrete and Wood Benches









#### **EXISTING BENCHES DOWNTOWN**





# Questions?