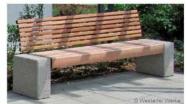

00 and 300 Block W. Venice Avenue



# PROPOSED HARDSCAPE DEVELOPMENT WITH CONCRETE BOLLARD AND CHAIN J-WALKING DETERANTS

SCALE: 1"=20"







#### 200 and 300 Block W. Venice Avenue



#### **Barriers**



Low Wall with Railing









**Bollards with Chain** 





#### TYPICAL ELEVATION NEAR MID-BLOCK CROSSING

ROYAL PALM

RIBBON

PALM

ART

PIECE



TYPICAL ELEVATION BETWEEN STREET CROSSINGS

SCALE: 1"=10"

#### Trees



Royal Palm



Ribbon Palm



Drake Elm





Purple Tabebuia

#### Tree Opening Treatment



**Bonded Aggregate** 







#### **Specialty Paving**





**Stamped Concrete** 



**Exposed Aggregate** 

















**Concrete Pavers** 

#### **Specialty Paving**







**Broken Tile** 













Color Concrete

#### **Benches and Trash Receptacles**



















Concrete and Wood Benches









#### **EXISTING BENCHES DOWNTOWN**





# Questions?