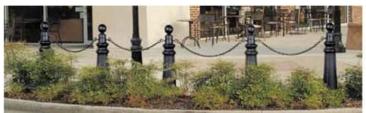

# PROPOSED HARDSCAPE DEVELOPMENT WITH CONCRETE BOLLARD AND CHAIN J-WALKING DETERANTS

SCALE: 1"=20"

#### **Barriers**

Low Wall with Railing

**Bollards with Chain** 