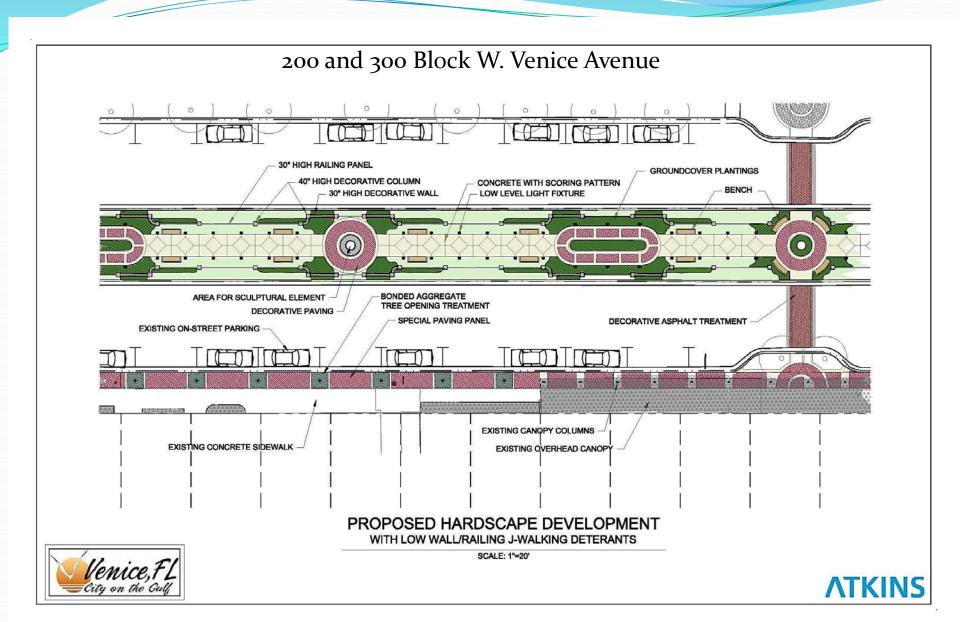

Hand out Copies of Conceptual Plans to Venice City Council and provide Update
- Schedule Survey Monkey to obtain public input.
- Initial Cost Estimate for Median 8-foot wide Sidewalk \$1 Million

#### 04/25/2017 City Council Meeting:

 Council Discussion and Direction Regarding Adding 8-foot wide sidewalk in the W. Venice Avenue Median in the 200 and 300 block and general conceptual plans provided at 4/11/2017 meeting.

#### **Downtown Project Boundary**





Promenade Through Median on W. Venice Avenue

Photos courtesy of Venice Museum & Archives





#### Downtown Venice Roadway Corridor Improvements Concept Planning Options February 2017



#### 200 and 300 Block W. Venice Avenue



# PROPOSED HARDSCAPE DEVELOPMENT WITH CONCRETE BOLLARD AND CHAIN J-WALKING DETERANTS

SCALE: 1"=20"







#### 200 and 300 Block W. Venice Avenue



#### **Barriers**



Low Wall with Railing









**Bollards with Chain** 





#### TYPICAL ELEVATION NEAR MID-BLOCK CROSSING

ROYAL PALM

RIBBON

PALM

ART

PIECE



TYPICAL ELEVATION BETWEEN STREET CROSSINGS

SCALE: 1"=10"

#### Trees



Royal Palm



Ribbon Palm



Drake Elm





Purple Tabebuia

#### Tree Opening Treatment



**Bonded Aggregate** 







#### **Specialty Paving**





**Stamped Concrete** 



**Exposed Aggregate** 

















**Concrete Pavers** 

#### **Specialty Paving**







**Broken Tile** 













Color Concrete

#### **Benches and Trash Receptacles**



















Concrete and Wood Benches









#### **EXISTING BENCHES DOWNTOWN**





# Questions?