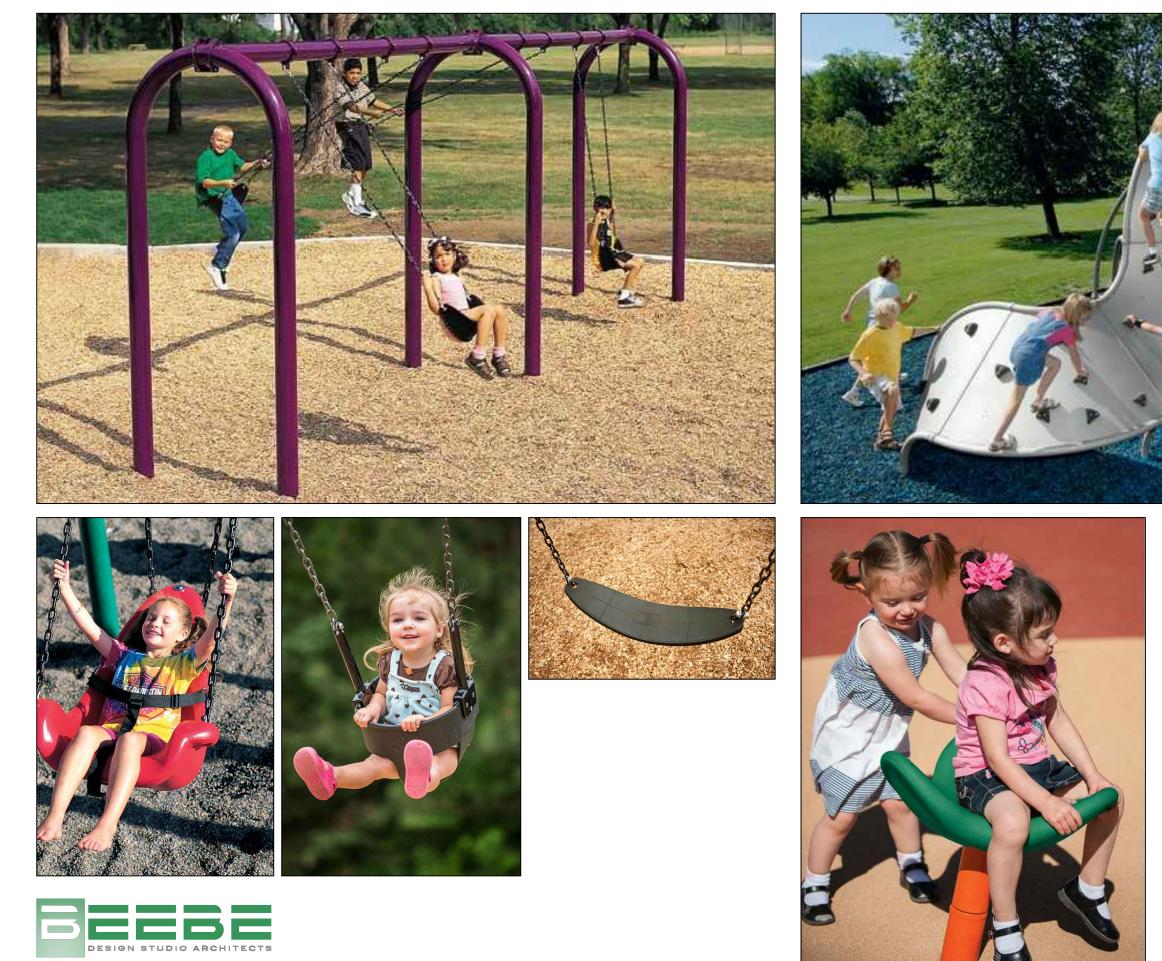

The attached FRDAP Grant Agreement will provide the remaining \$50,000 needed to complete the covered train-themed playground. Illustrations of the proposed playground are attached. Staff recommends execution of the attached agreement.

# PLAYGROUND EQUIPMENT 1

825 S. Tamiami Trail • Suite 1 • Venice • Florida 34285