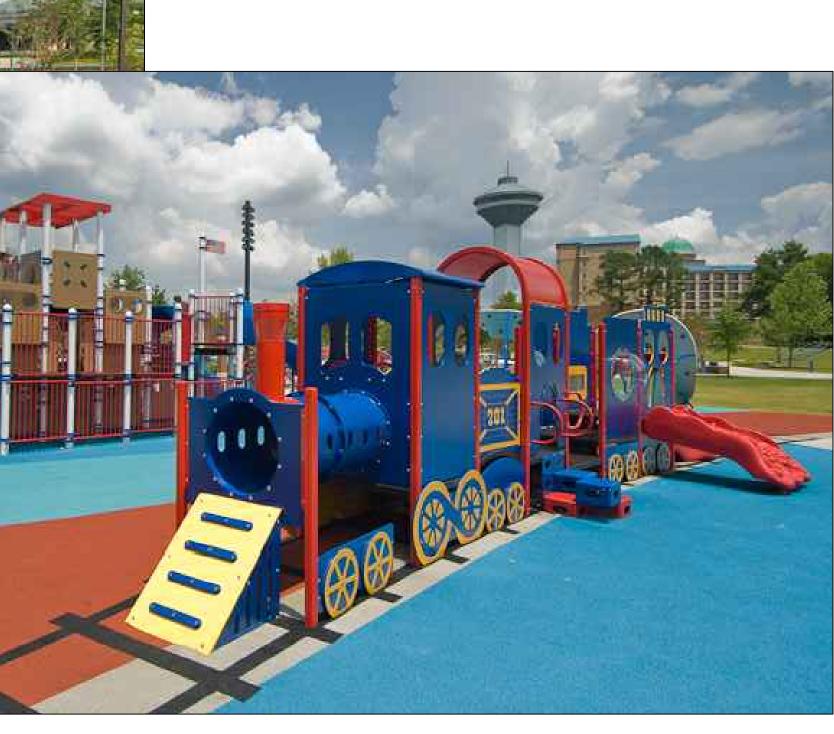

n completed with the exception of the plant marking signs that are being ordered.

The attached FRDAP Grant Agreement will provide the remaining \$50,000 needed to complete the covered train-themed playground. Illustrations of the proposed playground are attached. Staff recommends execution of the attached agreement.

**Request Action:** Authorize the Mayor to execute the State of Florida Department of Environmental Protection Florida Recreation Development Assistance Program Grant Agreement for Legacy Park in the Amount of \$50,000.

City Attorney: Reviewed and Approved.

**Risk Mgmt.:** Reviewed and Approved.

**Funding Availability:** Included in FY2017 Adopted Budget – CIP #GF0003





### ENLARGED PLAYGROUND EQUIPMENT PLAN



825 S. Tamiami Trail • Suite 1 • Venice • Florida 34285







825 S. Tamiami Trail • Suite 1 • Venice • Florida 34285



# PLAYGROUND EQUIPMENT 1



825 S. Tamiami Trail • Suite 1 • Venice • Florida 34285



## PLAYGROUND EQUIPMENT 2