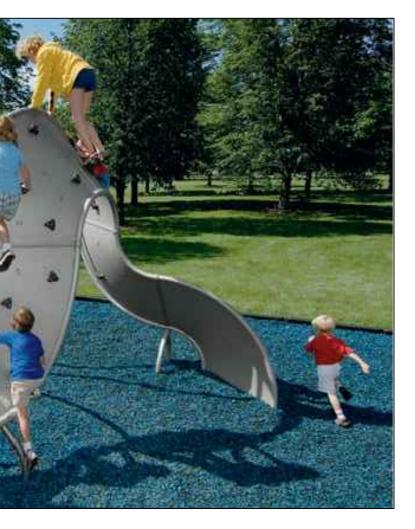

The attached FRDAP Grant Agreement will provide the remaining \$50,000 needed to complete the covered train-themed playground. Illustrations of the proposed playground are attached. Staff recommends execution of the attached agreement.

## PLAYGROUND EQUIPMENT 2