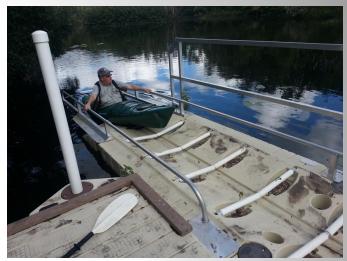

# A Better Solution for Venice Myakka River Park

- EZ Launch
- Seen and used at Camp Bayou in Ruskin
- Add-On to existing Dock
- Rollers make entry and exit very easy
- ADA bars provide equivalent function to KayaKcess
- Manufacturer EZDock [ez-dock.com]

#### The secret is rollers....and grab bars

Camp Bayou has a double unit

### Getting in and out is a snap...