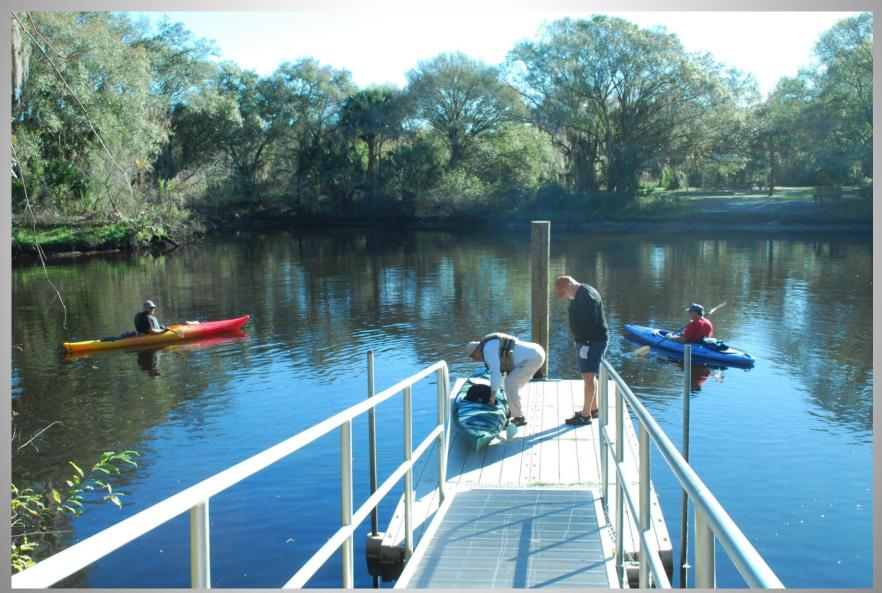

# Venice Myakka River

ParkKayak Launch – Ramp and Dock

#### Let's look at the Existing Dock

8' Wide 24' Long

Piling to hold in position