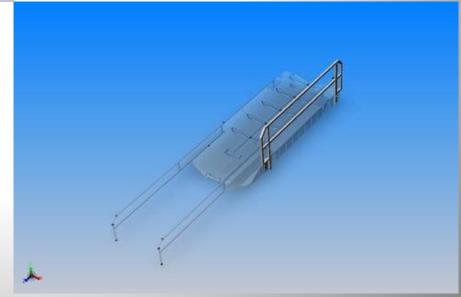

#### Let's look at the Existing Dock

8' Wide 24' Long

Piling to hold in position

#### Ramp and Pipe Stabilizers