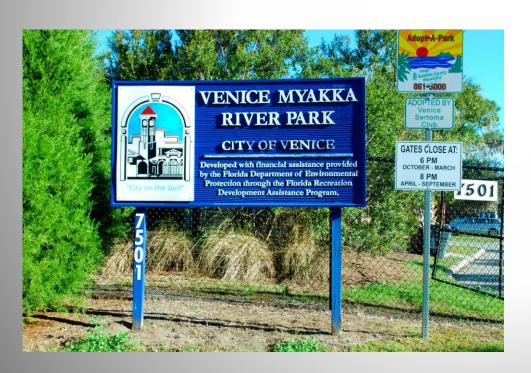

#### Venice Myakka River Park

- Land provided by WCI to City of Venice
- Adjacent to Venetian Golf and River Club
- Park developed about 6 or 8 years ago

#### Venice Myakka River Park