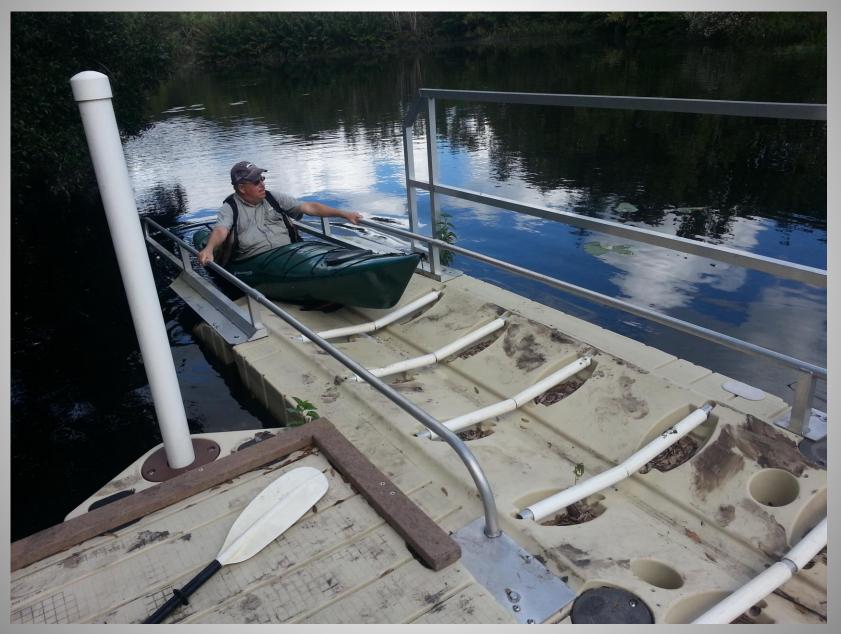

#### Let's look at the Existing Dock

8' Wide 24' Long

Piling to hold in position

#### Ramp and Pipe Stabilizers