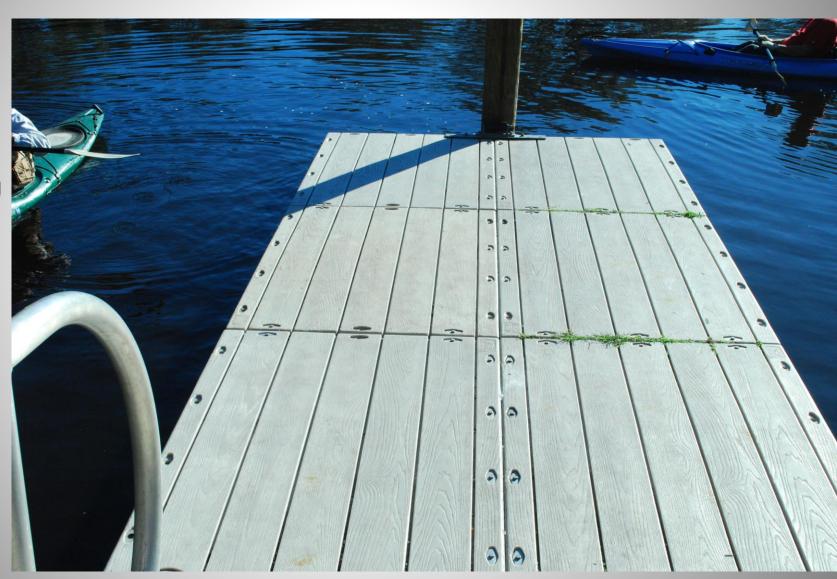

#### Let's look at the Existing Dock

8' Wide 24' Long

Piling to hold in position