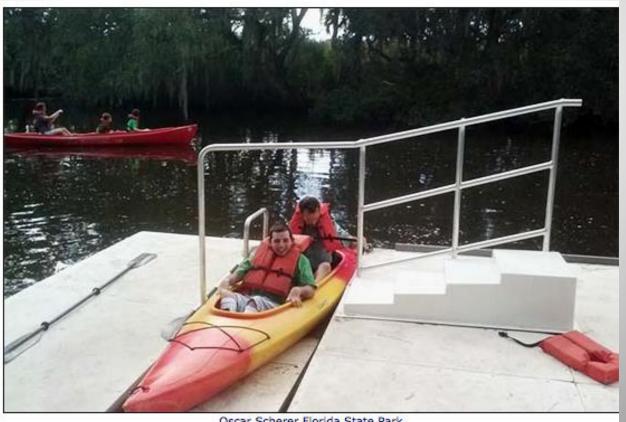

#### One Solution

- Oscar Sherer State Park
- May require assistance, especially exiting water
- Would have to replace existing dock at Venice Park
- Manufacturer Kay-aKcess (Kay-aKcess.com)

Oscar Scherer Florida State Park