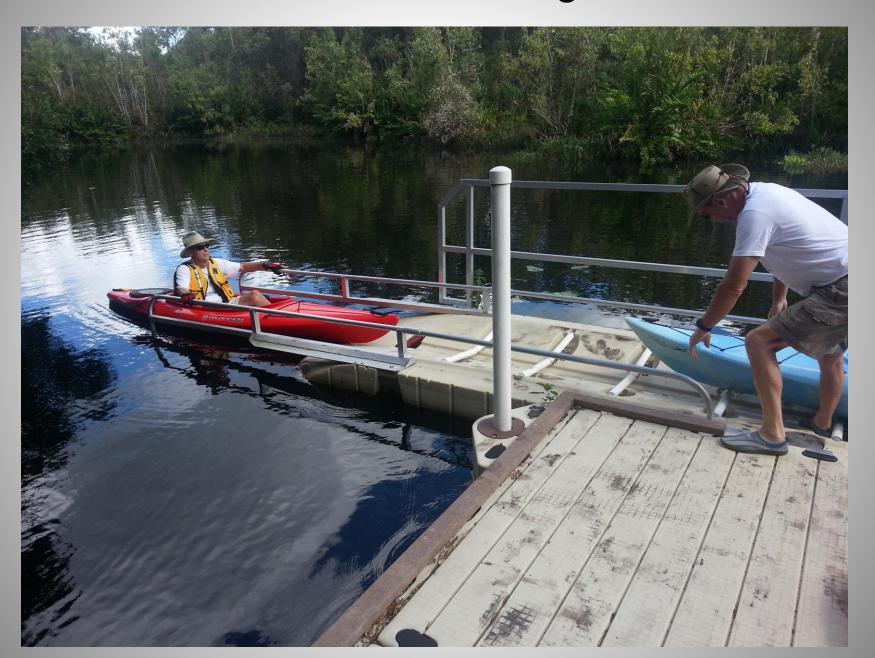

#### The secret is rollers....and grab bars

Camp Bayou has a double unit

### Getting in and out is a snap...