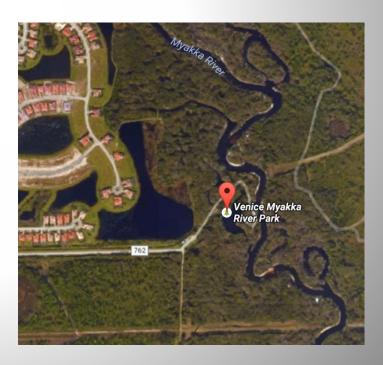

### Out on the Myakka River

- Florida's Wild and Scenic River
- You'll see why the Park is important for water access

## Northern-Most River Access south of State

ocky Ford Tri Myakka River/Cartton Paddling Trail Looking Unpaved Road Venice MR Park Medici Ter

North

Park

Lookin South

## Rocky Ford

North of The Park