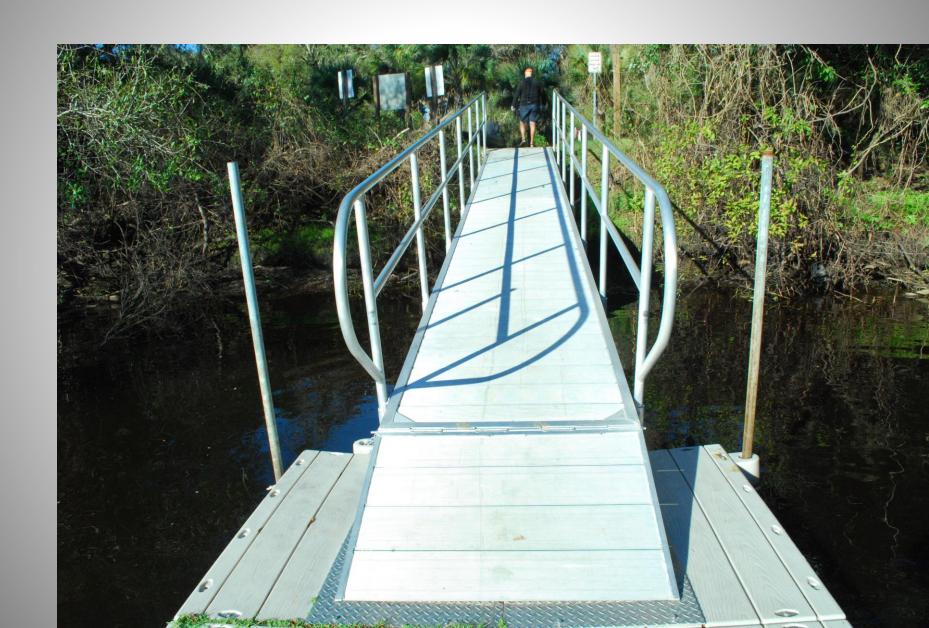

# Venice Myakka River

ParkKayak Launch – Ramp and Dock

#### Ramp and Pipe Stabilizers