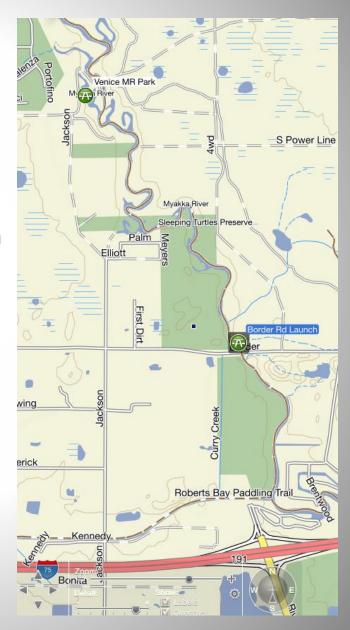

## Northern-Most River Access south of State

ocky Ford Tri Myakka River/Cartton Paddling Trail Looking Unpaved Road Venice MR Park Medici Ter

North

Park

Lookin South