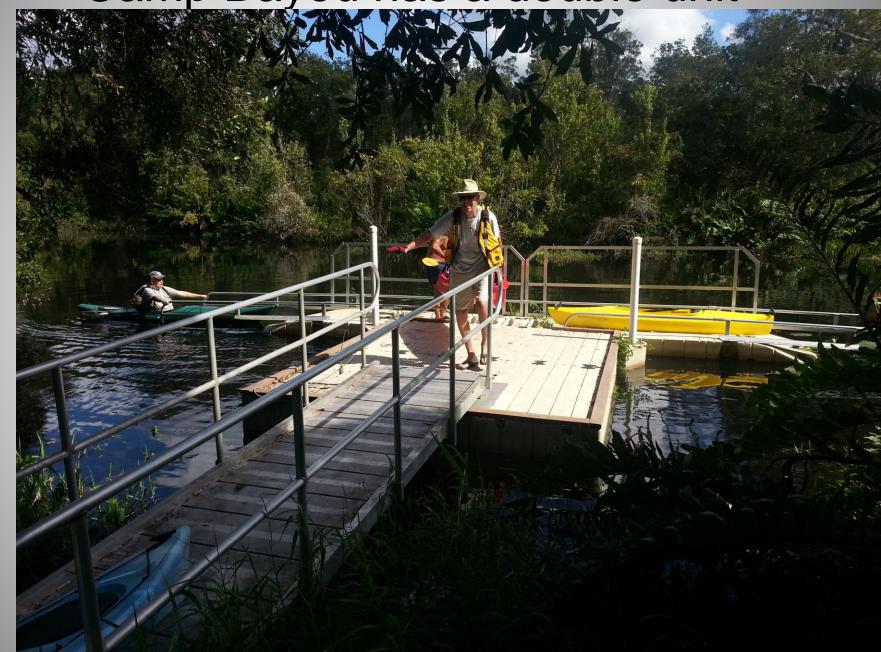

# A Better Solution for Venice Myakka River Park

- EZ Launch
- Seen and used at Camp Bayou in Ruskin
- Add-On to existing Dock
- Rollers make entry and exit very easy
- ADA bars provide equivalent function to KayaKcess
- Manufacturer EZDock [ez-dock.com]

#### The secret is rollers....and grab bars

Camp Bayou has a double unit

### Getting in and out is a snap...