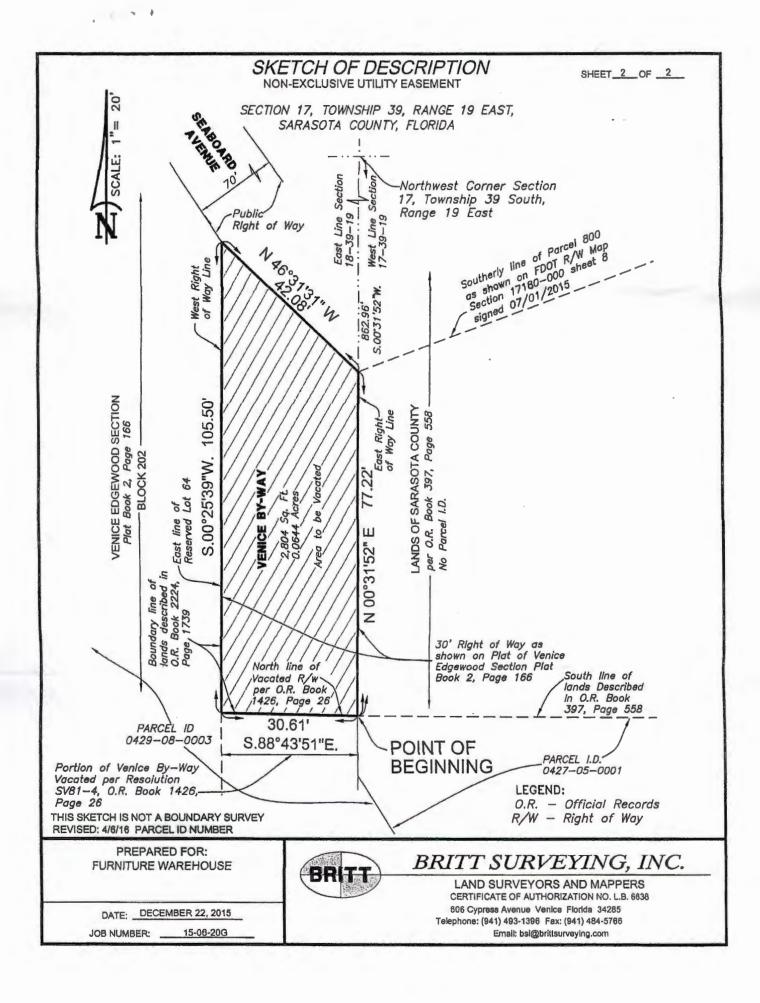

## SKETCH OF DESCRIPTION

NON-EXCLUSIVE UTILITY EASEMENT

SECTION 17, TOWNSHIP 39, RANGE 19 EAST, SARASOTA COUNTY, FLORIDA SHEET\_1\_OF \_2\_

### DESCRIPTION:

A portion of VENICE BY—WAY, a 30 ft. wide right of way as shown on the Plat of VENICE EDGEWOOD SECTION, recorded in Plat Book 2, at Page 166, Public Records of Sarasota County, Florida, described as follows:

BEGIN at a point which lies on the West line of Section 17, Township 39 South, Range 19 East, Sarasota County, Florida, being \$.00°31'52"W., and \$62.96 feet from the Northwest corner of said Section 17; thence N.00°31'52" along the East right of way line of Venice By—Way (30 ft. wide Right of way, per Plat of VENICE EDGEWOOD SECTION, recorded in Plat Book 2, at Page 166 of the Public Records of Sarasota County, Florida), a distance of 77.22 feet; thence leaving said East right of way line of Venice By—Way, N.46°31'31"W, a distance of 42.08 feet to a point on the West right of way line of said Venice By—Way, same being the boundary of lands described in Official Records Book 2224, Pge 1739 of the Public Records of Sarasota County, Florida; thence along said boundary of lands described in Official Records Book 2224, Page 1739, the following two (2) courses: (1) thence S 00°25'39" W, a distance of 105.50 feet; (2) thence S.88°43'51" E, a distance of 30.61 feet to the POINT OF BEGINNING.

All being in Section 18, Township 39 South, Range 19 East, Sarasota County, Florida.

### NOTES:

- This sketch does not represent a Boundary Survey. See Boundary Survey prepared by Britt Surveying, Inc. Job No. 15-06-20F, dated November 25, 2015.
- 2. Bearings shown hereon refer to an assumed meridian, the West line of Section 17-39-19 being S.00'31'52"W.
- 3. Description shown hereon has been prepared for this sketch.
- 4. This sketch has been prepared without the benefit of a Commitment for Tite Insurance or a Title Policy.