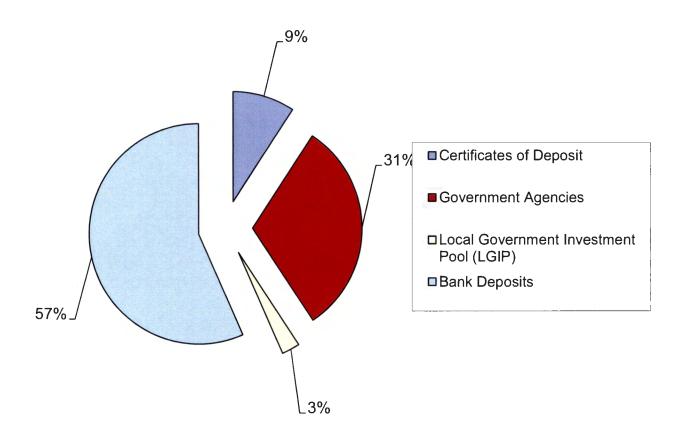

In anticipation of a pending increase in the prime interest rate the City's investment portfolio is heavily invested in the short-term liquid investments (57%) at six local banks with the majority residing in SunTrust, Florida Community Bank, Capital Bank, Stonegate Bank and Bank United. The City's portfolio also consists of longer term United States Government Agency Securities (31% - Federal Home Loan Bank i.e. FHLB) plus the portfolio is invested in a local investment pool and certificates of deposits (CD's) (12%).

The graphical picture of our investment portfolio is provided to give you a quick over view to ensure that we are following section 8 – portfolio composition in our investment policy. I am happy to report that our portfolio composition is well within the guidelines set.

### City of Venice, Florida Quarterly Investment Report 7/31/16

|                                       |                   |                 |                  | Net Realized Net Realized & Unrealized |                              |                    |
|---------------------------------------|-------------------|-----------------|------------------|----------------------------------------|------------------------------|--------------------|
|                                       | Purchase<br>Price | Market<br>Value | Interest<br>Rate | Interest Revenue I<br>07/31/16         | Interest Revenue<br>07/31/16 | e Maturity<br>Date |
| Investments:                          |                   |                 |                  |                                        |                              |                    |
| Federal Farm Credit Bank              | \$ 1,000,000      | 1,000,005       | 0.87%            | 1,547                                  | 1,552                        | 11/27/17           |
| Federal Home Loan Bank Agency         | 1,000,000         | 1,000,130       | 0.80%            | 1,444                                  | 1,574                        | 05/26/17           |
| Federal Home Loan Mortgage            | 1,000,000         | 1,000,270       | 1.00%            | 1,778                                  | 2,048                        | 11/27/17           |
| Federal Home Loan Bank Agency         | 2,000,000         | 2,000,580       | 0.90%            | 1,650                                  | 2,230                        | 12/28/17           |
| Federal Home Loan Bank Agency         | 1,000,000         | 1,000,260       | 0.95%            | 238                                    | 498                          | 01/22/18           |
| Federal National Mortgage Assn.       | 1,000,000         | 1,000,080       | 1.05%            |                                        | 3,697                        | 03/27/18           |
| Federal Farm Credit Bank              | 1,000,000         | 1,000,200       | 1.22%            | ,                                      | 4,606                        | 09/21/18           |
| Federal Farm Credit Bank              | 1,000,000         | 1,000,000       | 1.10%            | - /                                    | 3,239                        | 10/15/18           |
| Federal National Mortgage Assn.       | 2,000,000         | 2,000,480       | 1.15%            |                                        | 5,080                        | 11/19/18           |
| Federal Farm Credit Bank              | 1,000,000         | 999,740         | 1.08%            |                                        | (80)                         | 04/25/19           |
| Federal Farm Credit Bank              | 2,000,000         | 2,000,040       | 1.25%            | ·                                      | 11,012                       | 05/23/19           |
| Federal Home Loan Mortgage            | 1,000,000         | 1,000,030       | 1.00%            |                                        | 863                          | 06/28/19           |
| Fannie Mae                            | 1,000,000         | 1,000,250       | 1.15%            |                                        | 410                          | 07/26/19           |
| Federal Farm Credit Bank              | 1,000,000         | 1,000,750       | 1.42%            |                                        | 4,694                        | 10/21/19           |
| Federal Home Loan Bank Agency         | 2,000,000         | 1,999,440       | 1.40%            |                                        | 6,596                        | 10/29/19           |
| Federal Home Loan Mortgage            | 2,000,000         | 2,000,080       | 1.25%            |                                        | 2,163                        | 12/30/19           |
| Federal National Mortgage Assn.       | 2,000,000         | 2,001,740       | 1.50%            |                                        | 4,240                        | 12/30/20           |
| Federal Home Loan Mortgage            | 1,000,000         | 1,000,660       | 1.25%            | 1,042                                  | 1,702                        | 06/30/21           |
| Certificates of Deposit               |                   |                 |                  |                                        |                              |                    |
| FLS Term Series-General Fund          | 1,000,000         | 1,000,000       | 0.60%            | ,                                      | 5,033                        | 09/28/16           |
| FLS Term Series-General Fund          | 2,000,000         | 2,000,000       | 0.65%            |                                        | 7,583                        | 12/21/16           |
| Florida Community Bank                | 2,000,000         | 2,000,000       | 0.84%            |                                        | 13,347                       | 10/14/16           |
| Florida Community Bank                | 2,000,000         | 2,000,000       | 0.84%            | 13,300                                 | 13,300                       | 10/17/16           |
| Cash & Cash Equivalents:              |                   |                 |                  |                                        |                              |                    |
| TD Wealth                             | -                 | -               | 0.00%            |                                        |                              | Liquid             |
| Capital Bank*                         | 2,009,274         | 2,009,274       | 0.25%            | ,                                      |                              | Liquid             |
| BB&T Bank*                            | 1,791             | 1,791           | 0.10%            |                                        |                              | Liquid             |
| FLSAFE - Investment Pool*             | 2,027,093         | 2,027,093       | 0.49%            | · ·                                    |                              | Liquid             |
| Bank United *                         | 5,178,667         | 5,178,667       | 0.35%            |                                        |                              | Liquid             |
| FL Community Bank                     | 10,139,470        | 10,139,470      | 0.40%            | ,                                      | 10,139                       |                    |
| Stonegate Bank                        | 2,010,923         | 2,010,923       | 0.40%            |                                        |                              | Liquid             |
| SunTrust Bank **                      | 23,745,478        | 23,745,478      | 0.00%            |                                        |                              | Liquid             |
| :                                     | 76,112,695        | 76,117,430      |                  | \$ 111,073                             | \$ 115,808                   | =                  |
| Continue of Donosit                   | 7 000 000         | 0.00            |                  |                                        |                              |                    |
| Certificates of Deposit               | 7,000,000         | 0.09            |                  |                                        |                              |                    |
| Government Agencies                   | 24,000,000        | 0.31            |                  |                                        |                              |                    |
| Local Government Investment Pool (LGI | 2,027,093         | 0.03            |                  |                                        |                              |                    |
| Bank Deposits                         | 43,085,603        | 0.57            |                  |                                        |                              |                    |
| =                                     | 76,112,695        |                 |                  |                                        |                              |                    |