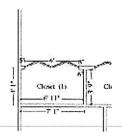

| nnospheric and mois                        | ture content readings, i                          | removed all equipment      |      |        |
|                                                                                                                                                                         |                                            |                                                   |                            |      |        |



### Master Bedroom

Height: 8'

| 664.00   | SF Walls           | 354.00 SF Ceiling        |
|----------|--------------------|--------------------------|
| 00.810,1 | SF Walls & Ceiling | 354.00 SF Floor          |
| 39.33    | SY Flooring        | 83.00 LF Floor Perimeter |
| 83.00    | LF Ceil. Perimeter |                          |



### Subroom: Closet (1)

Height: 8'

| 170.74 SF Walls           | 25.95 SF Ceiling         |
|---------------------------|--------------------------|
| 196.69 SF Walls & Ceiling | 25.95 SF Floor           |
| 2.88 SY Flooring          | 21,34 LF Floor Perimeter |
| 21.34 LF Ceil, Perimeter  |                          |

Missial main aut

### Subroom: Closet (2)

Height: 8'

| . 1 | T.   |          | 11  | Ţ |
|-----|------|----------|-----|---|
| 1   | cı   | oeci (2) | 211 | = |
|     |      | T3*      | 山   | 1 |
| ,   | 21.1 | X-       | -11 |   |

175.93 SF Walls 203.10 SF Walls & Ceiling 3.02 SY Flooring

21.99 LF Ceil, Perimeter

27.17 SF Ceiling 27.17 SF Floor

21.99 LF Floor Perimeter

2015-09-10-0853

9/23/2015



SERVPRO of Venice & Port Charlotte #9552 & 9553 411 Commercial C