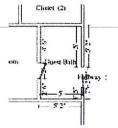

| 108.00 SF        | 0.00   | 0.22    | 0.00 | 23.76  |
| Above charge is for animicrobial spray         | on floor & walls |        |         |      |        |
| Baseboard - Detach                             | 18.00 LF         | 0.00   | 0.94    | 0.00 | 16.92  |
| Air mover (per 24 hour period) - No monitoring | 6.00 EA          | 0.00   | 25.60   | 0.00 | 153.60 |
| 2 air movers @ 3 days                          |                  |        |         |      |        |
| Washing machine - Remove & reset               | 1.00 EA          | 00.0   | 24.27   | 0.00 | 24.27  |
| Dryer - Remove & reset                         | 1.00 FA          | 0.00   | 21 64   | 0.00 | 21.64  |
| Totals: Utility Room                           |                  |        |         | 0.00 | 240.19 |



**Guest Bath** 

224.00 SF Walls 269.00 SF Walls & Ceiling 5.00 SY Flooring 28.00 LF Ceil. Perimeter Height: 8'

45.00 SF Ceiling 45.00 SF Floor

28.00 LF Floor Perimeter

| DESCRIPTION                | QTY      | REMOVE | REPLACE | TAX       | TOTAL   |
|----------------------------|----------|--------|---------|-----------|---------|
| Apply anti-microbial agent | 59,00 SF | 0.00   | 0.22    | 0.00      | 12.98   |
| 2015-09-10-0853            |          |        |         | 9/23/2015 | Page: 5 |



SERVPRO of Venice & Port Charlotte #9552 & 9553 411 Commercial Court Ste E Venice, FL 34292 941-484-7777 Fax 941-488-3436 941-629-0966 Fax 941-629-9233 Tax ID 26-0899868 servpro9552@msn.com

## **CONTINUED** - Guest Bath

| DESCRIPTION                                    | QTY              |