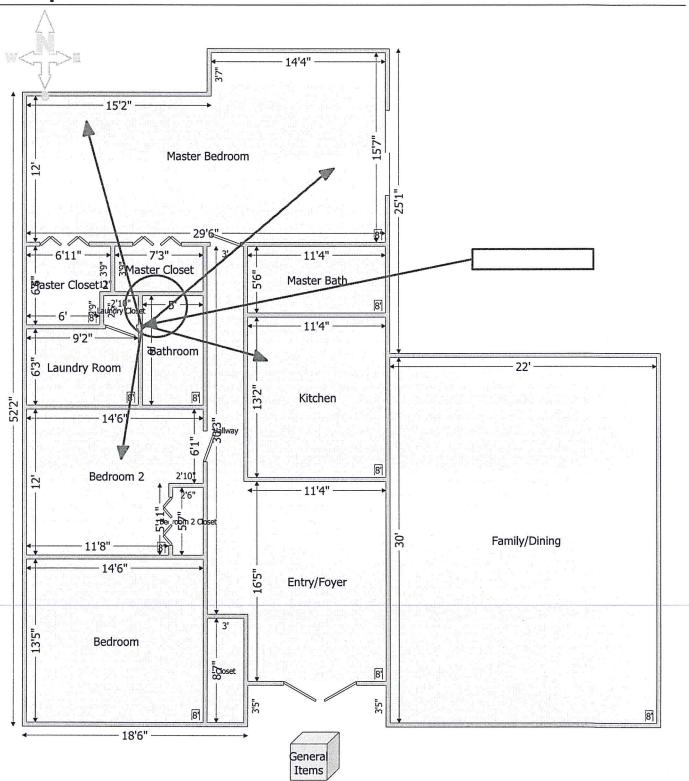

RE: Executed Water Service Meter Relocation Agreement
Parcel ID # 0176-02-0019 / Property Address: 612 W Venice Avenue

Dear Ms. Autry and Ms. Sullivan,

Please find enclosed for your records a copy of the *Water Service Meter Relocation* Agreement that you recently executed for the City of Venice Water Main Replacement Program – Phase II. The City would like to take this opportunity to thank you for working with us on this important City project and extend our sincere appreciation for your time and attention to this matter.

By signing this Agreement you have allowed the City to move the water main from the rear or side of your property to the front. This should not only improve water pressure and flow but should also eliminate problems related to the maintenance of the existing mains and meters.