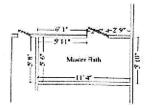

| 0.00 | 45.00    |
| Totals: Master Bedroom                                        |                  |        | and the second s | 0.00 | 1 297 70 |



| Master Bath |        |                    |
|-------------|--------|--------------------|
|             | 269,58 | SF Walls           |
|             | 332.00 | SF Walls & Ceiling |
|             | 6.94   | SY Flooring        |

33.70 LF Ceil, Perimeter

Height: 8'
62.42 SF Ceiling
62.42 SF Floor
33.70 LF Floor Perimeter

| DESCRIPTION                                       | QTY