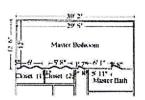

| 2.00 HR                                    | 00.0                                              | 71.09                      | 0.00 | 142.18 |
| Saturday 9/12- Monitor equipment, take a                                                                                                                                | nnospheric and mois                        | ture content readings, i                          | removed all equipment      |      |        |
|                                                                                                                                                                         |                                            |                                                   |                            |      |        |



### Master Bedroom

Height: 8'

| 664.00   | SF Walls           | 354.00 SF Ceiling        |
|----------|--------------------|--------------------------|
| 00.810,1 | SF Walls & Ceiling | 354.00 SF Floor          |
| 39.33    | SY Flooring        | 83.00 LF Floor Perimeter |
| 83.00    | LF Ceil. Perimeter |                          |



### Subroom: Closet (1)

Height: 8'

| 170.74 SF Walls           | 25.95 SF Ceiling         |
|---------------------------|--------------------------|
| 196.69 SF Walls & Ceiling | 25.95 SF Floor           |
| 2.88 SY Flooring          | 21,34 LF Floor Perimeter |
| 21.34 LF Ceil, Perimeter  |                          |

Missial main aut

### Subroom: Closet (2)

Height: 8'

| . 1 | T.   |          | 11  | Ţ |
|-----|------|----------|-----|---|
| 1   |