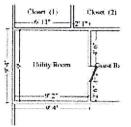

| 0.00   | 28.83   | 0.00 | 28.83  |
| Totals: Kitchen                                               | The state of the s |        |         | 0.00 | 541.36 |



Utility Room

290.67 SF Walls 373.17 SF Walls & Ceiling 9.17 SY Flooring

36.33 LF Ceil. Perimeter

Height: 8'

82.50 SF Ceiling 82.50 SF Floor

36.33 LF Floor Perimeter

| DESCRIPTION                                    | QTY              | REMOVE | REPLACE | TAX  | TOTAL  |
|------------------------------------------------|------------------|--------|---------|------|--------|
| Apply anti-microbial agent                     | 108.00 SF        | 0.00   | 0.22    | 0.00 | 23.76  |
| Above charge is for animicrobial spray         | on floor & walls |        |         |      |        |
| Baseboard - Detach                             | 18.00 LF         | 0.00   | 0.94    | 0.00 | 16.92  |
| Air mover (per 24 hour period) - No monitoring | 6.00 EA          | 0.00   | 25.60   | 0.00 | 153.60