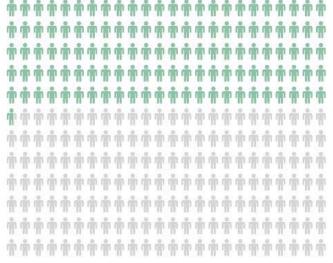

## 83.6% of Respondents

say that they use **beach recreation** most often.

- 65.5% Walking/hiking/running
- 50.0% Recreational swimming
- 49.1% Cycling/biking