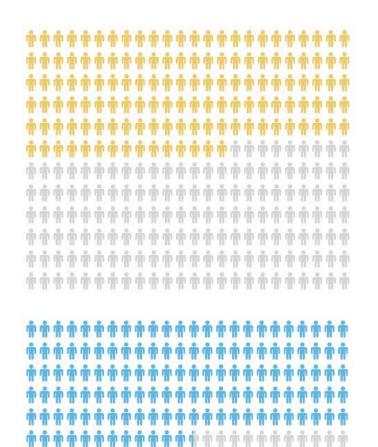

## 83.6% of Respondents

say that they use **beach recreation** most often.

- 65.5% Walking/hiking/running
- 50.0% Recreational swimming
- 49.1% Cycling/biking

### 53.2% of Respondents

say that **public recreational beach space** is <u>most</u> <u>important type of recreational facility</u> to their household.

- 35.5% Nature trails & centers/wildlife habitats
- 26.6% Water access locations
- 23.4% Paved trails