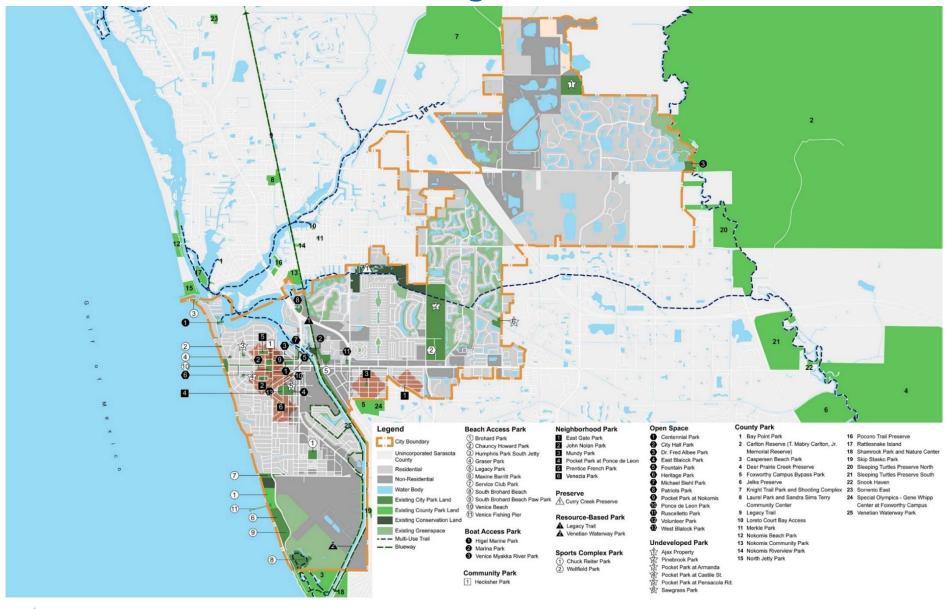

# **Existing Park System**

- Beach Access Parks
- Boat Access Park
- Community Park
- Neighborhood Park
- Preserve
- Resource-Based Park
- Spots Complex Park
- Urban Open Space
- Private Recreation Facilities

## **Existing Park System**