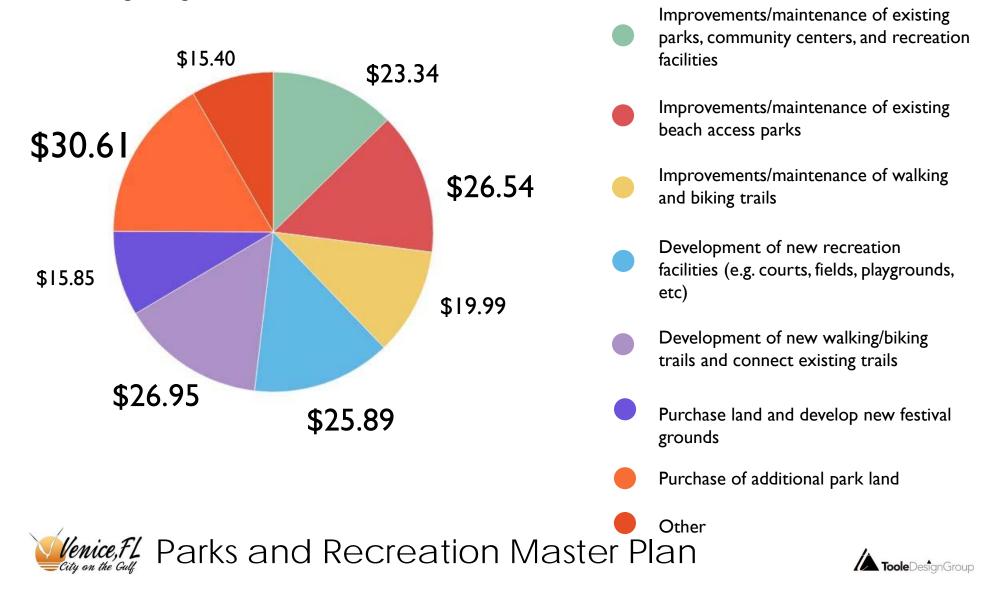

| Survey Responses Per City of Venice Geographic Area                       |                                                                                                                                                                                                                              |                                                                                                                                                                                                               |                                                                                                                                                                                                               |  |  |  |  |
|---------------------------------------------------------------------------|------------------------------------------------------------------------------------------------------------------------------------------------------------------------------------------------------------------------------|---------------------------------------------------------------------------------------------------------------------------------------------------------------------------------------------------------------|---------------------------------------------------------------------------------------------------------------------------------------------------------------------------------------------------------------|--|--|--|--|
| Survey Question                                                           | A – On-Island                                                                                                                                                                                                                | B – Central Venice                                                                                                                                                                                            | C- North East Venice                                                                                                                                                                                          |  |  |  |  |
|                                                                           | 85 Respondents (21.5 %)                                                                                                                                                                                                      | 34 Respondents (8.7 %)                                                                                                                                                                                        | 234 Respondents (59.2 %)                                                                                                                                                                                      |  |  |  |  |
| Q15 – Actions that                                                        | <ol> <li>Developing new walking/biking</li></ol>                                                                                                                                                                             | <ol> <li>Upgrade existing beach access</li></ol>                                                                                                                                                              | <ol> <li>Upgrade existing beach access parks</li> <li>Develop new walking/biking trails</li> <li>Upgrade existing walking/biking trails</li> <li>Upgrade existing neighborhood and community parks</li> </ol> |  |  |  |  |
| you would be Very                                                         | trails <li>Upgrade existing beach access</li>                                                                                                                                                                                | parks <li>Develop new walking/biking</li>                                                                                                                                                                     |                                                                                                                                                                                                               |  |  |  |  |
| Supportive of. (50% of                                                    | parks <li>Upgrade existing neighborhood</li>                                                                                                                                                                                 | trails <li>Upgrade existing neighborhood</li>                                                                                                                                                                 |                                                                                                                                                                                                               |  |  |  |  |
| respondents or                                                            | community parks <li>Upgrade existing walking/biking</li>                                                                                                                                                                     | and community parks <li>Upgrade existing walking/biking</li>                                                                                                                                                  |                                                                                                                                                                                                               |  |  |  |  |
| more)                                                                     | trails                                                                                                                                                                                                                       | trails                                                                                                                                                                                                        |                                                                                                                                                                                                               |  |  |  |  |
| Q16 – How would<br>you allocate an<br>additional \$100<br>dollars (Top 3) | <ol> <li>\$28.72 - Develop new<br/>walking/biking trails</li> <li>\$25.93 - Improvements /<br/>maintenance to existing parks</li> <li>\$25.10Improvements /<br/>maintenance of existing<br/>walking/biking trails</li> </ol> | <ol> <li>\$43.08 - Purchase additional<br/>park land</li> <li>\$ 39.64 - Improvements /<br/>maintenance of existing parks</li> <li>\$29.50 - Improvements<br/>/maintenance of existing<br/>beaches</li> </ol> | <ol> <li>\$32.14 - Purchase additional park<br/>land</li> <li>\$ 30.27 - Development of new<br/>recreation facilities</li> <li>\$27.30 - Improvements /maintenance<br/>of existing beaches</li> </ol>         |  |  |  |  |