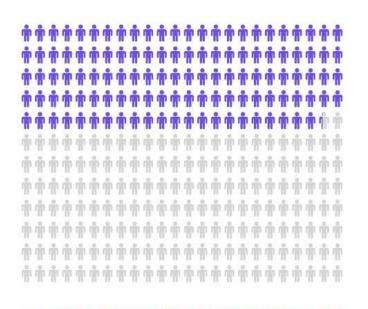

### 93.3% of Respondents

say that <u>allocating funds</u> to **repair, replace or expand beach parks** is most important based upon combined percentage of "very important" and "somewhat important" resources.