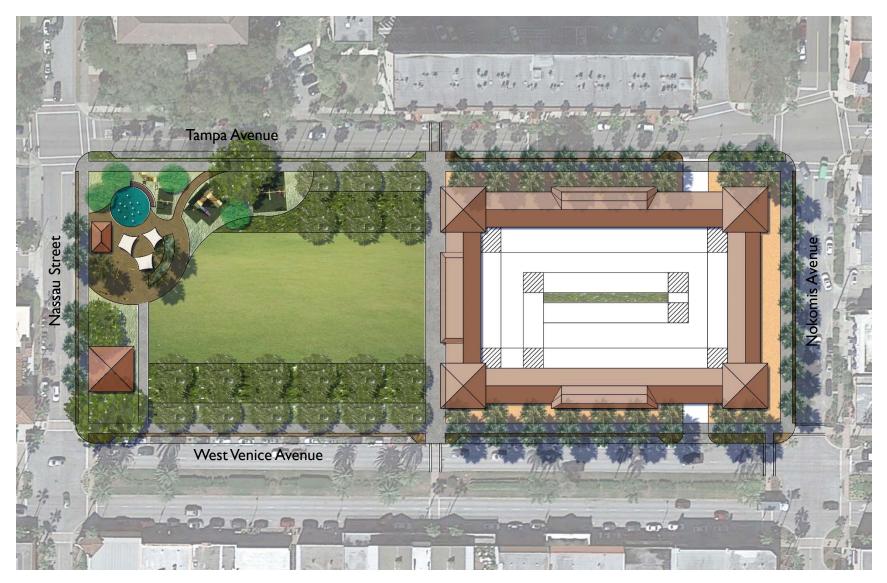

ball field (multi-purpose)
- •Kayaking/canoeing access to 400-acre County lake

- Fishing
- Picnic shelters
- Restoration of native
  - habitat and landscape
- Parking
- Restrooms
- Shade trees





### 3. Parks (Neighborhood, Community, Sports Complex, Open Space Parks) Pocket Parks

#### Recommendations:

• Reclaim and improve parks





#### Ex. Pocket Parks in Seaside, FL







#### 3. Parks (Neighborhood, Community, Sports Complex, Open Space Parks) Centennial Park





#### 3. Parks (Neighborhood, Community, Sports Complex, Open Space Parks) Centennial Park - Concept 1





#### 3. Parks (Neighborhood, Community, Sports Complex, Open Space Parks) Centennial Park - Concept 1







#### 3. Parks (Neighborhood, Community, Sports Complex, Open Space Parks) Centennial Park – Concept 2





#### 3. Parks (Neighborhood, Community, Sports Complex, Open Space Parks) Centennial Park – Concept 2



Mizner Park – Boca Raton, FL





#### 3. Parks (Neighborhood, Community, Sports Complex, Open Space Parks) Individual Park Improvements

- Chuck Reiter Park
- Hecksher Park
- Heritage Park
- Venezia Park
- Venice Myakka Park



- Completing park master plans
- Improving maintenance turf management and horticultural maintenance in common and parking areas to enhance the appearance of the park
- Improving circulation
- Improving park buildings, facilities, and amenities
- Expanding parking capacity
- Relocating park facilities to decompress parks
- Removing invasive plants and trees
- Replacing furnishings to be consistent with the City's desired character and image
- Adding signage,