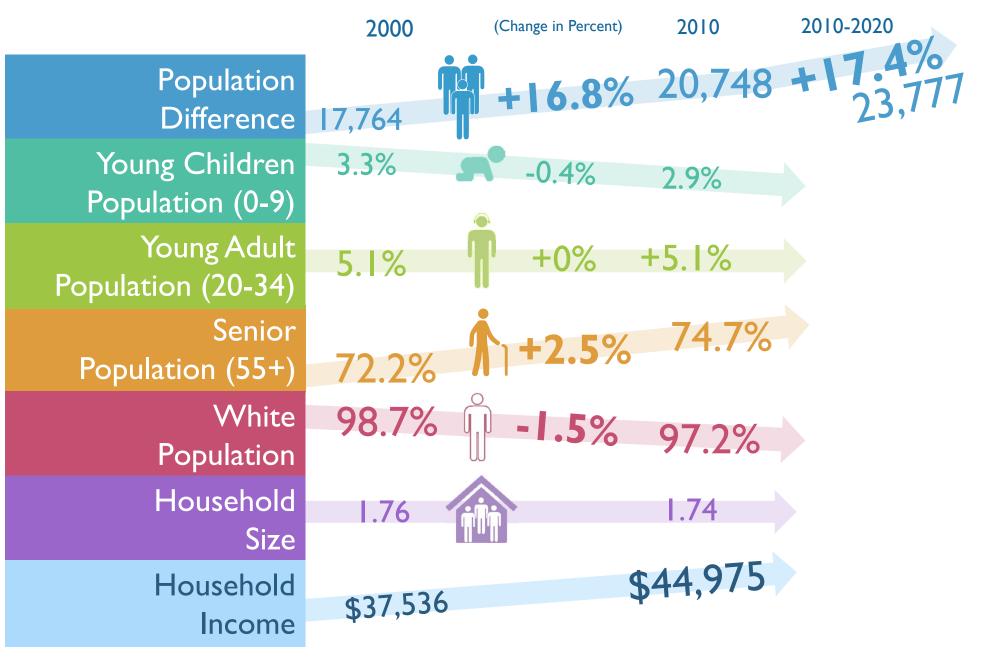

|                                |                           |                 |                     |
| Fishing Programs                                                                                      |                  |                                  |                                |                           |                 |                     |



# John Nolen Plan

"Venice is the first city built to demonstrate what Florida can do to produce a community that is at once a fine resort of great charm and refreshment and a city serving all the every-day needs of a well – conceived, well-designed a soundly construction municipality. The result is an inspiration to those who would make this a word a better place to live in." John Nolen



## **Changing Demographics**



# **Existing Park System**

- Beach Access Parks
- Boat Access Park
- Community Park
- Neighborhood Park
- Preserve
- Resource-Based Park
- Spots Complex Park
- Urban Open Space
- Private Recreation Facilities









## **Existing Park System**





### Criteria

Proximity, Access and Linkages Comfort and Image Uses, Activities, and Sociability Environmental Sustainability Buildings and Architecture

#### Scoring:

1.0 – 2.9 = Not Meeting Expectations

3.0 – 3.9 = Meeting Expectations

4.0 – 4.9 = Exceeding Expectations

5.0 = Far Exceeding Expectations

## Park Site Evaluation



Venezia Park



# Park Site **Evaluation**

|                                                                                                                | Brohard Park | Centennial Park | Chuck Reiter Par