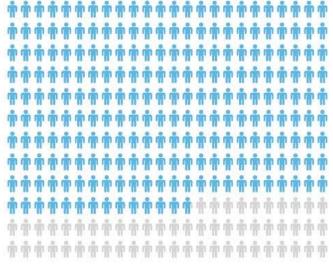

## 83.6% of Respondents

say that they use **beach recreation** most often.

- 65.5% Walking/hiking/running
- 50.0% Recreational swimming
- 49.1% Cycling/biking