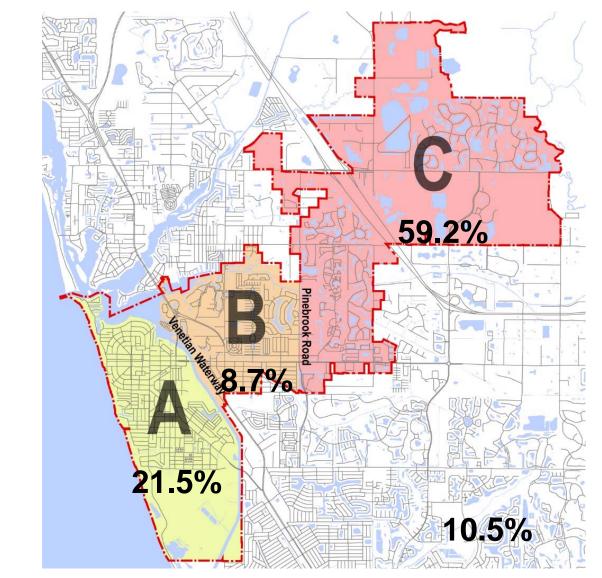

| Survey Responses Per City of Venice Geographic Area                                                                |                                                                                                                                                                                                                                   |                                                                                                                                                |                                                                                                                                                      |  |  |
|--------------------------------------------------------------------------------------------------------------------|-----------------------------------------------------------------------------------------------------------------------------------------------------------------------------------------------------------------------------------|------------------------------------------------------------------------------------------------------------------------------------------------|------------------------------------------------------------------------------------------------------------------------------------------------------|--|--|
| Survey Question                                                                                                    | A – On-Island<br>85 Respondents (21.5 %)                                                                                                                                                                                          | B – Central Venice<br>34 Respondents (8.7 %)                                                                                                   | C- North East Venice<br>234 Respondents (59.2 %)                                                                                                     |  |  |
| Q3 – Top three<br>City of Venice<br>Parks that you<br>visit most.                                                  | <ol> <li>Venice Beach</li> <li>Centennial Park</li> <li>Humphris (South Jetty) Park</li> </ol>                                                                                                                                    | <ol> <li>Humphris (South Jetty) Park</li> <li>Venice Beach</li> <li>Legacy Trail</li> </ol>                                                    | <ol> <li>Venice Beach</li> <li>Venice Myakka River Park</li> <li>Legacy Trail</li> </ol>                                                             |  |  |
| Q5 – Three<br>primary reasons<br>that are most<br>likely to prevent<br>you from using a<br>City of Venice<br>Park. | <ol> <li>Don't know what is being<br/>offered</li> <li>Lack of parking</li> <li>Facility too crowded/classes full</li> </ol>                                                                                                      | <ol> <li>Other</li> <li>Too far from residence</li> <li>Facility too crowded/classes full</li> </ol>                                           | <ol> <li>Too far from our residence</li> <li>Don't know what is being offered</li> <li>Lack of parking</li> </ol>                                    |  |  |
| Q6 – Facilities that<br>you need more of.                                                                          | <ol> <li>Nature, hiking trails</li> <li>Paved walking and biking trails</li> <li>Natural areas and wildlife habitat</li> <li>Canoe/kayak launches, Outdoor<br/>swimming pools/water park,<br/>Small neighborhood parks</li> </ol> | <ol> <li>Nature, hiking trails</li> <li>Paved walking and biking trails</li> <li>Amphitheater/bandshell</li> <li>Off-leash dog park</li> </ol> | <ol> <li>Small neighborhood parks</li> <li>Paved walking and biking trails</li> <li>Outdoor pickleball courts</li> <li>Off-leash dog park</li> </ol> |  |  |