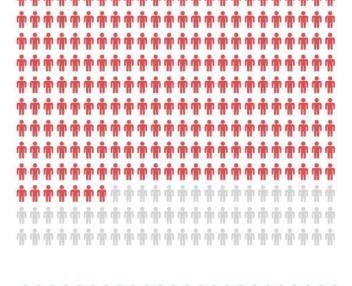

## 41.9% of Respondents

say that the primary reason <u>most likely to prevent or limit</u> <u>households</u> from using Sarasota County-owned or operated facilities and activities is **because they are too far from their residence.** 

### 60.6% of Respondents

say that the primary reason <u>most likely to prevent or limit</u> <u>households</u> from using City of Venice-owned or operated facilities and activities is **because they are too far from their residence** 