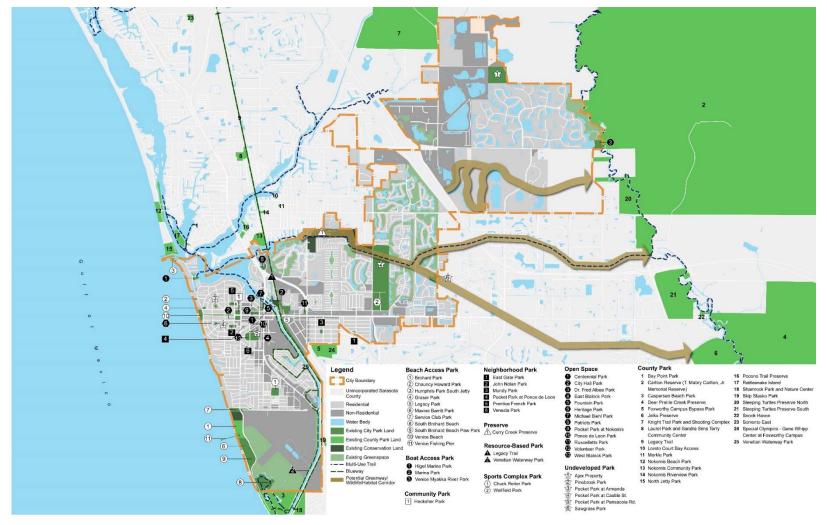

# **Existing Park System**

- Beach Access Parks
- Boat Access Park
- Community Park
- Neighborhood Park
- Preserve
- Resource-Based Park
- Spots Complex Park
- Urban Open Space
- Private Recreation Facilities

## **Existing Park System**