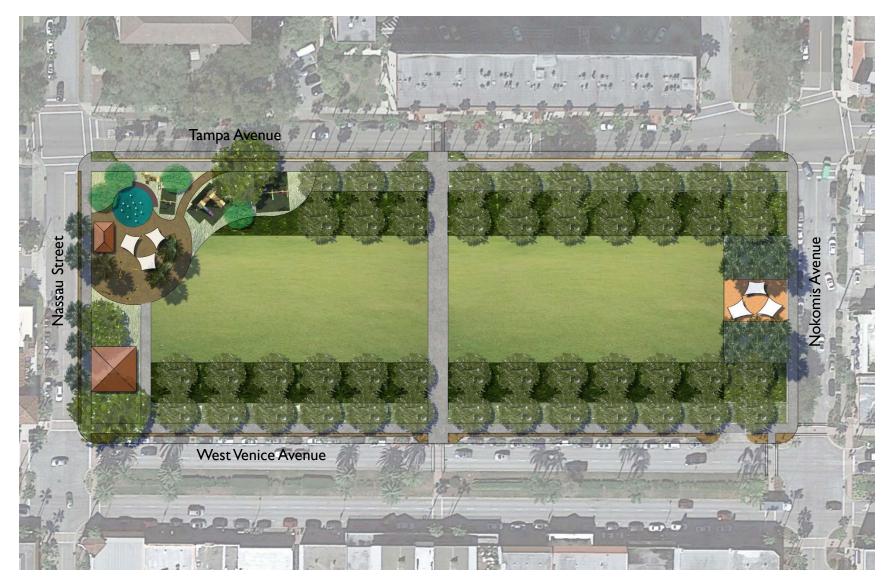

nity, Sports Complex, Open Space Parks) Ajax Property

### **Recommendations:**

Design park as multi-purpose Community Park with:

- Pickleball courts
- •Dog park
- Playground
- Wellness trail
- A multi-purpose softball field (multi-purpose)
- •Kayaking/canoeing access to 400-acre County lake

- Fishing
- Picnic shelters
- Restoration of native
  - habitat and landscape
- Parking
- Restrooms
- Shade trees





### 3. Parks (Neighborhood, Community, Sports Complex, Open Space Parks) Pocket Parks

#### Recommendations:

• Reclaim and improve parks





#### Ex. Pocket Parks in Seaside, FL







#### 3. Parks (Neighborhood, Community, Sports Complex, Open Space Parks) Centennial Park





#### 3. Parks (Neighborhood, Community, Sports Complex, Open Space Parks) Centennial Park - Concept 1





#### 3. Parks (Neighborhood, Community, Sports Complex, Open Space Parks) Centennial Park - Concept 1







#### 3. Parks (Neighborhood, Community, Sports Complex, Open Space Parks) Centennial Park – Concept 2





#### 3. Parks (Neighborhood, Community, Sports Complex, Open Space Parks) Centennial Park – Concept 2



Mizner Park – Boca Raton, FL





#### 3. Parks (Neighborhood, Community, Sports Complex, Open Space Parks) Individual Park Improvements

- Chuck Reiter Park
- Hecksher Park
- Heritage Park
- Venezia Park
- Venice Myakka Park



- Completing park master plans
- Improving maintenance turf management and horticultural maintenance in common and parking areas to enhance the appearance of the park
- Improving circulation
- Improving park buildings, facilities, and amenities
-