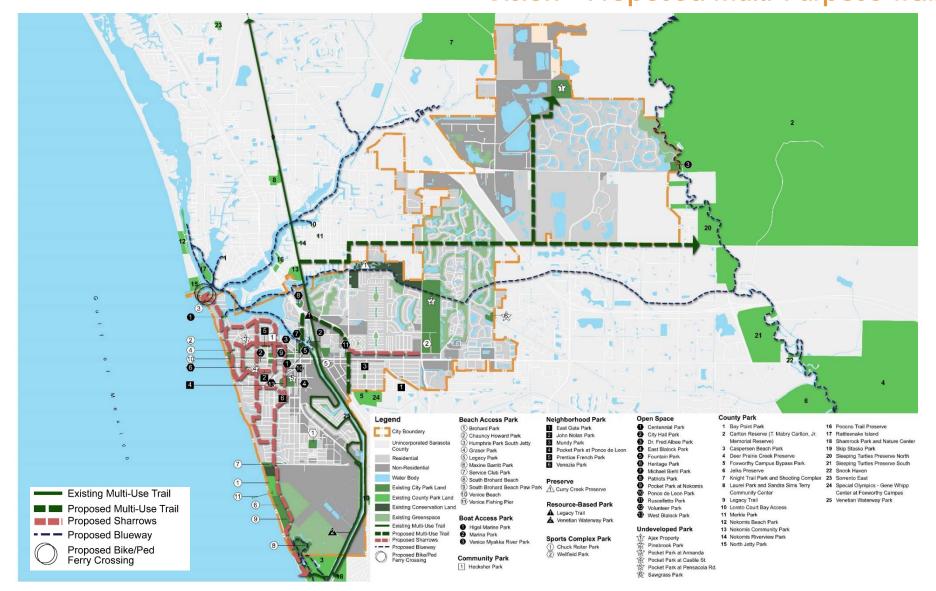

## **Access Level of Service**

All Parks: 1/4 mile, 1/2 mile (Not including County Parks)

### Neighborhood Parks 1/4 mile, 1/2 mile, 1 mile and Community Parks:

Multi-Use Trails: 1/4 mile buffer, 1/2 mile buffer

Natural Area Parks:

I mile, 2 mile for the following Parks:

- Curry Creek Preserve
- Pinebrook Park
- Venice Myakka River Park
- o Service Club Park

### **Access Level of Service**

### Access Level of Service – All Parks .25 Mile LOS

### Access Level of Service – All Parks 0.5 Mile LOS

## Access Level of Service – All Parks 1 Mile LOS

#### Access Level of Service – Neighborhood Parks 0.25 Mile LOS

### Access Level of Service – Neighborhood Parks 0.5 Mile LOS

#### Access Level of Service – Neighborhood Parks 1 Mile LOS

### Summary of Park Needs Based on Access LOS Parameters

|                                            | Access Level                                | of Service Needs                                  | per Distance                                                   |                                                                |
|--------------------------------------------|---------------------------------------------|---------------------------------------------------|----------------------------------------------------------------|----------------------------------------------------------------|
| Distances                                  | ¹∕₄ Mile                                    | ½ Mile                                            | l Mile                                                         | 2 Miles                                                        |
| Parks Analyzed                             | m Access LOS                                |                                                   |                                                                |                                                                |
| All Parks                                  | Parks needed throughout the City            |                                                   |                                                                | N/A                                                            |
| Neighborhood<br>Parks +<br>Community Parks | Parks needed throughout<br>the City         | Parks needed<br>throughout the City               | Parks needed<br>predominantly east of the<br>Venetian Waterway | N/A                                                            |
| Multi-Use Trails                           | Multi-Use Trails needed throughout the City | Multi-Use Trails<br>needed throughout<br>the City | N/A                                                            | N/A                                                            |
| Natural Area Parks                         | N/A                                         | N/A                                               | Natural Areas Parks<br>needed through the City                 | Natural Areas Parks<br>needed<br>predominantly east<br>of 1-75 |