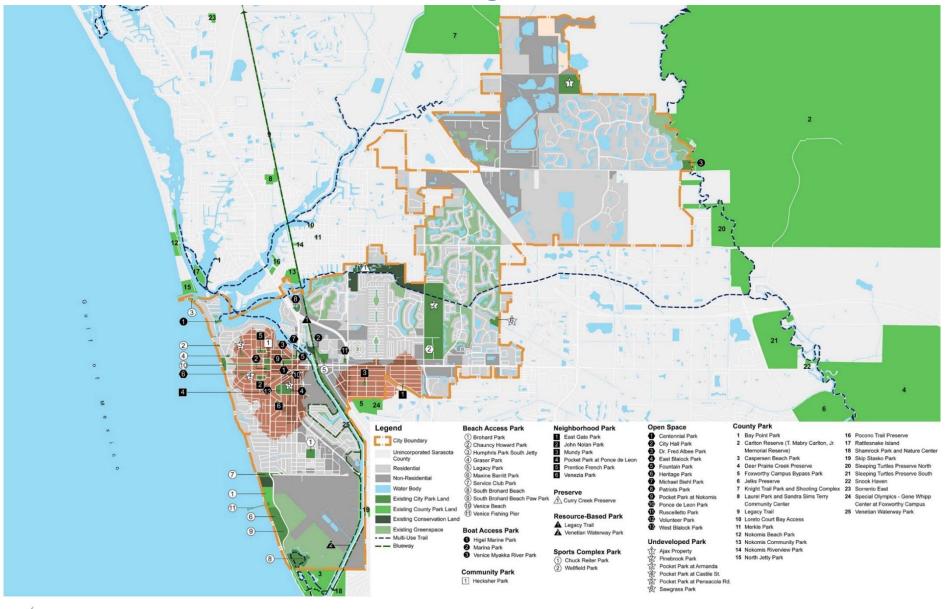

# **Existing Park System**

- Beach Access Parks
- Boat Access Park
- Community Park
- Neighborhood Park
- Preserve
- Resource-Based Park
- Spots Complex Park
- Urban Open Space
- Private Recreation Facilities

## **Existing Park System**