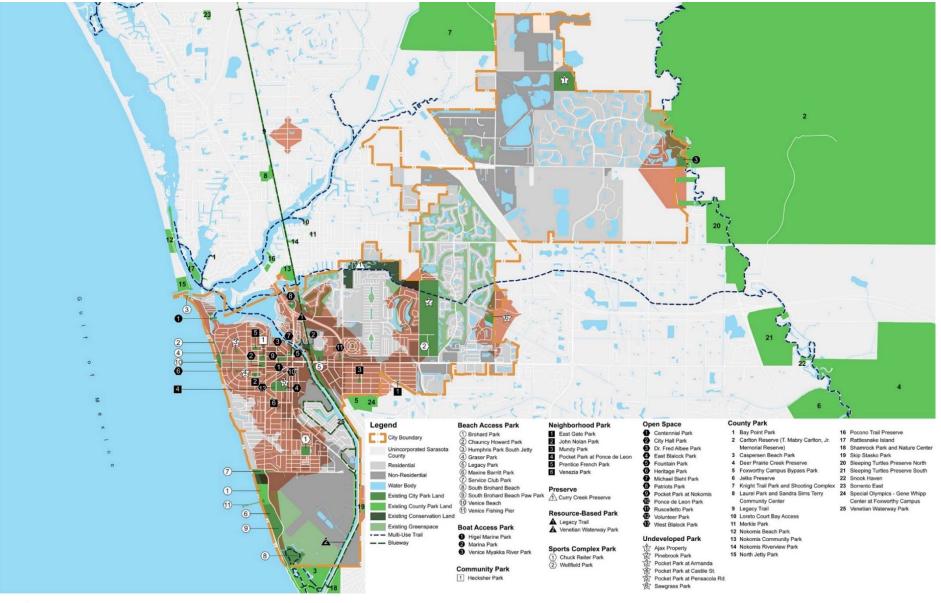

# **Existing Park System**

- Beach Access Parks
- Boat Access Park
- Community Park
- Neighborhood Park
- Preserve
- Resource-Based Park
- Spots Complex Park
- Urban Open Space
- Private Recreation Facilities

## **Existing Park System**

## **Access Level of Service**

All Parks: 1/4 mile, 1/2 mile (Not including County Parks)