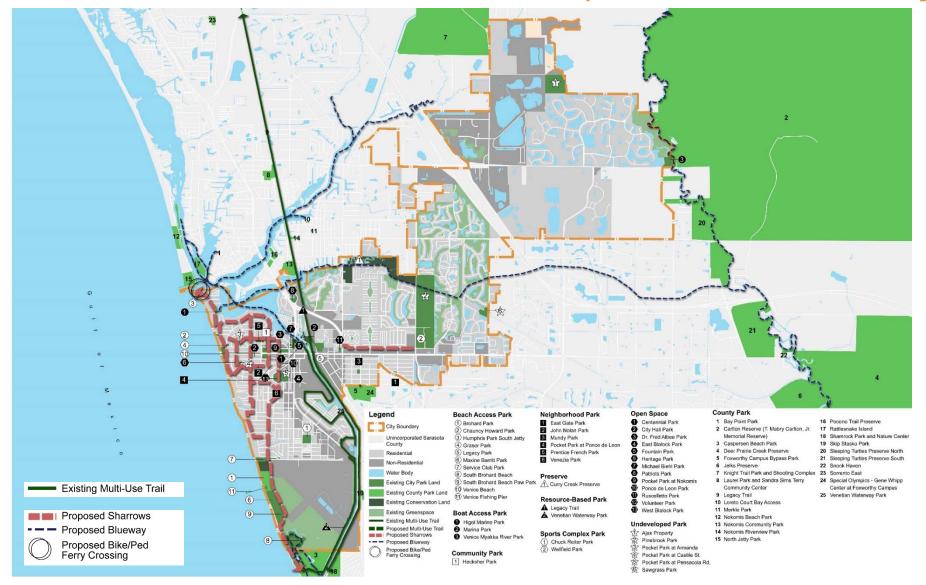

4. Natural Areas and Habitat

5. Trails and Bikeways

### 1. Maintaining the Integrity and Character of a Nolen Plan

"Venice is the first city built to demonstrate what Florida can do to produce a community that is at once a fine resort of great charm and refreshment and a city serving all the every-day needs of a well – conceived, well-designed a soundly construction municipality. The result is an inspiration to those who would make this a word a better place to live in." John Nolen