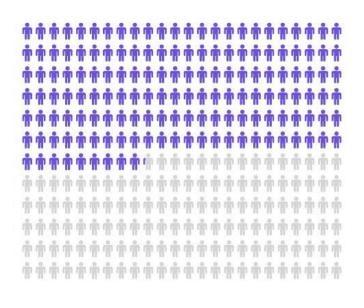

### 46.9% of Respondents

# identified **paved walking and biking trails** as the <u>top</u> <u>facility they need more of</u>.

- 41.8% Small neighborhood parks
- 40.9% Nature and hiking trails
- 37.1% Natural areas and wildlife habitats
- 34.5% Off-leash dog parks