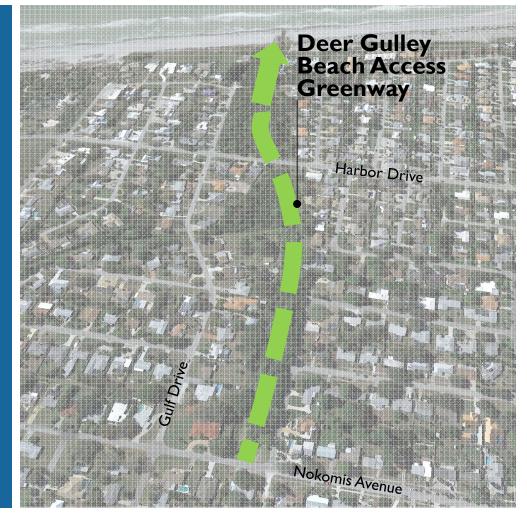

# 41.9% of Respondents

identified **Venice Beach** as the <u>most visited park</u>.

29.3% - Legacy Trail25.2% - Centennial Park