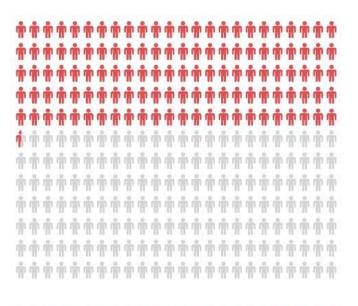

# 41.9% of Respondents

identified **Venice Beach** as the <u>most visited park</u>.

29.3% - Legacy Trail25.2% - Centennial Park