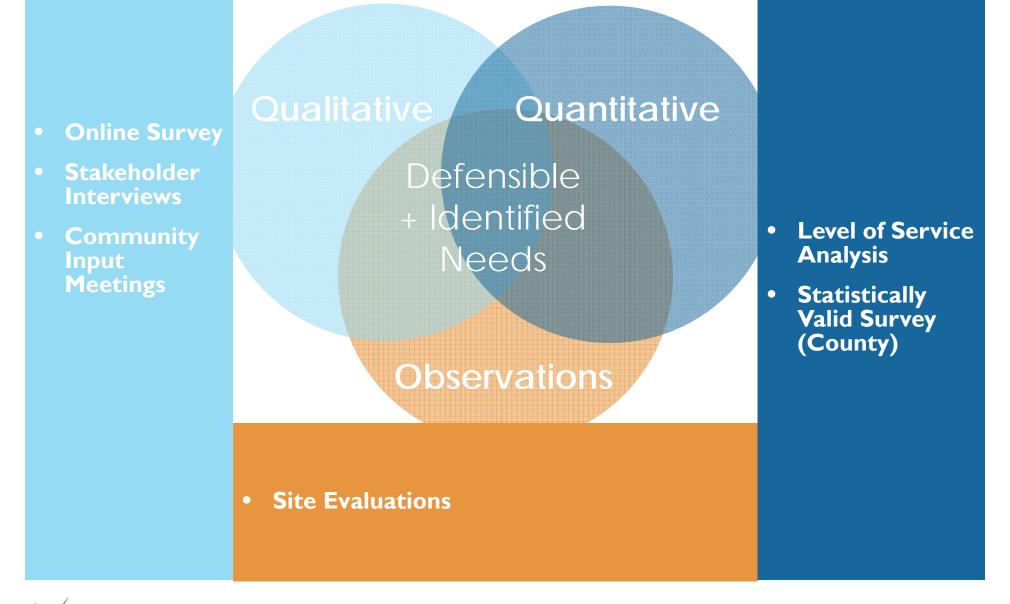

#### Summary of Needs + Priorities Assessment Needs Assessment Techniques

|                                                                                                       | Online<br>Survey | Statistically<br>Valid<br>Survey | Community<br>Input<br>Meetings | Stakeholder<br>Interviews | LOS<br>Analysis | Site<br>Evaluations |
|-------------------------------------------------------------------------------------------------------|------------------|----------------------------------|--------------------------------|---------------------------|-----------------|---------------------|
|                                                                                                       |                  |                                  |                                |                           |                 |                     |
| Improvements/maintenance of existing beach access parks                                               |                  |                                  |                                |                           |                 |                     |
| Improvements/maintenance of existing parks, pools, and recreation facilities                          |                  |                                  |                                |                           |                 |                     |
| Purchase additional park land                                                                         |                  |                                  |                                |                           |                 |                     |
| Develop new walking/biking trails and connect existing trails                                         |                  |                                  |                                |                           |                 |                     |
| Improvements/maintenance of existing walking/biking trails                                            |                  |                                  |                                |                           |                 |                     |
| Development of new recreation facilities (i.e. courts, fields, playgrounds, etc)<br><b>FACILITIES</b> |                  |                                  |                                |                           | 0               |                     |
| Paved walking and biking trails                                                                       |                  |                                  |                                |                           |                 |                     |
| Natural areas and wildlife habitat                                                                    |                  |                                  |                                |                           |                 |                     |
| Nature, hiking trails                                                                                 | IX               |                                  |                                |                           |                 |                     |
| Small neighborhood parks                                                                              |                  |                                  |                                |                           |                 |                     |
| Off leash dog park                                                                                    |                  |                                  |                                |                           |                 |                     |
| Outdoor pickleball courts                                                                             |                  |                                  |                                |                           |                 |                     |
| Outdoor swimming pools/water parks                                                                    |                  |                                  |                                |                           |                 |                     |
| Outdoor basketball courts                                                                             | 6                |                                  |                                |                           |                 |                     |
| Canoe/Kayak launch                                                                                    |                  |                                  |                                |                           |                 |                     |
| PROGRAMS                                                                                              | ▐║║║║║┝┙║║║      |                                  |                                |                           |                 |                     |
| Beach Recreation                                                                                      | •                | •                                |                                |                           |                 |                     |
| Adult fitness and wellness programs                                                                   |                  |                                  |                                |                           |                 |                     |
| Nature programs                                                                                       | •                |                                  |                                |                           |                 |                     |
| Water Fitness Programs                                                                                | •                | •                                |                                |                           |                 |                     |
| Senior adult programs                                                                                 |                  |                                  |                                |                           |                 |                     |
| Adult arts and crafts programs                                                                        |                  |                                  |                                |                           |                 |                     |
| Special Events                                                                                        |                  |                                  |                                |                           |                 |                     |
| Fishing Programs                                                                                      |                  |                                  |                                |                           |                 |                     |

#### Summary of Needs + Priorities Assessment Needs Assessment Techniques

|                                                                                  | Online<br>Survey | Statistically<br>Valid<br>Survey | Community<br>Input<br>Meetings | Stakeholder<br>Interviews | LOS<br>Analysis | Site<br>Evaluations |
|----------------------------------------------------------------------------------|------------------|----------------------------------|--------------------------------|---------------------------|-----------------|---------------------|
| ACTIONS                                                                          |                  |                                  |                                |                           |                 |                     |
| Improvements/maintenance of existing beach access parks                          |                  |                                  |                                |                           |                 |                     |
| Improvements/maintenance of existing parks, pools, and recreation facilities     |                  |                                  |                                |                           |                 |                     |
| Purchase additional park land                                                    |                  |                                  |                                |                           |                 |                     |
| Develop new walking/biking trails and connect existing trails                    | $\mathbf{P}$     | <b>U</b>                         |                                |                           | $\mathbf{Q}$    |                     |
| Improvements/maintenance of existing walking/biking trails                       |                  |                                  | 0                              |                           |                 |                     |
| Development of new recreation facilities (i.e. courts, fields, playgrounds, etc) | •                |                                  |                                |                           | •               |                     |
| FACILITIES                                                                       |                  |                                  |                                |                           |                 |                     |
| Paved walking and biking trails                                                  |                  |                                  |                                |                           |                 |                     |
| Natural areas and wildlife habitat                                               |                  |                                  |                                |                           |                 |                     |
| Nature, hiking trails                                                            |                  | •                                |                                |                           |                 |                     |
| Small neighborhood parks                                                         |                  |                                  |                                |                           |                 |                     |
| Off leash dog park                                                               | 0                |                                  | Θ                              |                           |                 |                     |
| Outdoor pickleball courts                                                        |                  |                                  | •                              |                           |                 |                     |
| Outdoor swimming pools/water parks                                               |                  |                                  |                                |                           | •               |                     |
| Outdoor basketball courts                                                        | •                |                                  |                                |                           | •               |                     |
| Canoe/Kayak launch                                                               |                  |                                  |                                |                           |                 |                     |
| PROGRAMS                                                                         |                  |                                  |                                |                           |                 |                     |
| Beach Recreation                                                                 | •                | •                                |                                |                           |                 |                     |
| Adult fitness and wellness programs                                              | ۲                |                                  | ٠                              |                           |                 |                     |
| Nature programs                                                                  |                  |                                  |                                |                           |                 |                     |
| Water Fitness Programs                                                           |                  |                                  |                                |                           |                 |                     |
| Senior adult programs                                                            |                  |                                  |                                |                           |                 |                     |
| Adult arts and crafts programs                                                   |                  |                                  |                                |                           |                 |                     |
| Special Events                                                                   |                  |                                  |                                |                           |                 |                     |
| Fishing Programs                                                                 |                  |                                  |                                |                           |                 |                     |