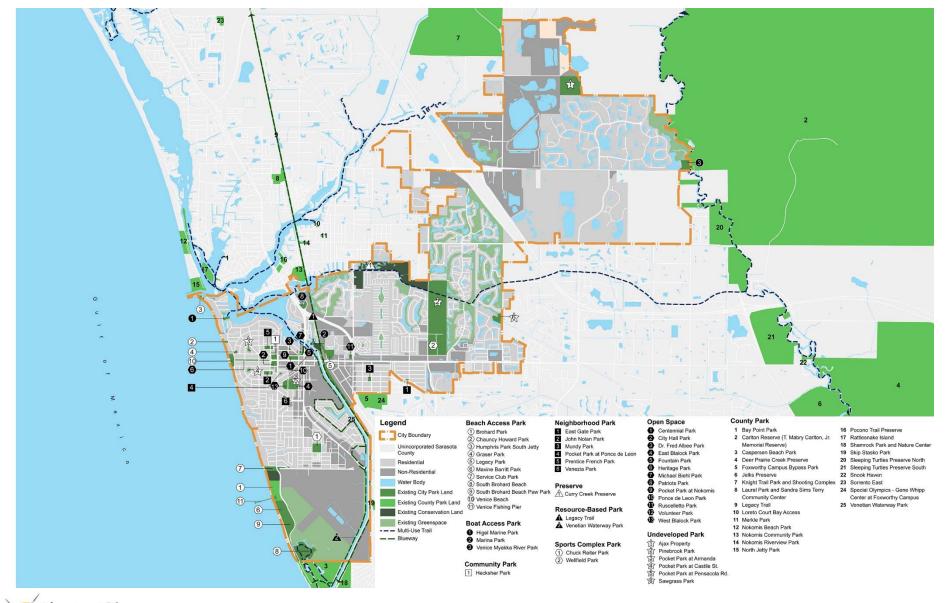

# **Existing Park System**

- Beach Access Parks
- Boat Access Park
- Community Park
- Neighborhood Park
- Preserve
- Resource-Based Park
- Spots Complex Park
- Urban Open Space
- Private Recreation Facilities

## **Existing Park System**

## Park Site Evaluation

Venezia Park

# Park Site **Evaluation**

|                                                                                                                | Brohard Park | Centennial Park | Chuck Reiter Park | Hecksher Park | Heritage Park | Higel Marine Park | Legacy Trail | Marina Park | Maxine Barritt Park | Service Club Park | Venice Community Center | Venice Myakka River Park | Venetian Waterway Park | Venezia Park | Total      | F                  |
|----------------------------------------------------------------------------------------------------------------|--------------|-----------------|-------------------|---------------|---------------|-------------------|--------------|-------------|---------------------|-------------------|-------------------------|--------------------------|------------------------|--------------|------------|--------------------|
| Proximity/ Access/ Linkages (Max 5.0)                                                                          | 3.5          | 3.8             | 3.0               | 3.4           | 3.8           | 2.3               | 3.0          | 4.2         | 3.3                 | 2.0               | 4.0                     | 2.0                      | 2.7                    | 3.0          | 3.1        |                    |
| Visibility from a distance                                                                                     | 3            | 5               | 5                 | 4             | 5             | 3                 | 3            | 4           | 3                   | 2                 | 4                       | 1                        | 3                      | 5            | 3.6        |                    |
| Ease in walking to the park                                                                                    | 2            | 5               | 3                 | 4             | 5             | 1                 | 2            | 5           | 3                   | 2                 | 4                       | 1                        | 3                      | 4            | 3.1        |                    |
| Transit Access                                                                                                 | 5            | -               | 1                 | -             | -             | 1                 | 4            | 5           | 3                   | 1                 | 4                       | 1                        | 2                      | 2            | 2.6        |                    |
| Clarity of information/ signage                                                                                | 3            | 3               | 3                 | 3             | 4             | 3                 | 3            | 3           | 3                   | 3                 | 3                       | 4                        | 2                      | 2            | 3.0        |                    |
| ADA Compliance                                                                                                 | 4            | 3               | 4                 | 3             | 3             | 3                 | 4            | 4           | 4                   | 2<br>2            | 5                       | 2                        | 3                      | 3            | 3.4        |                    |
| Lighting                                                                                                       | 4            | 3               | 2                 | 3             | 2             | 3                 | 2            | 4           | 4                   |                   | 4                       | 3                        | 3                      | 2            | 2.9        |                    |
| Comfort and Image (Max 5.0)                                                                                    | 3.8          | 3.8             | 3.5               | 3.0           | 3.5           | 3.7               | 3.3          | 3.2         | 3.7                 |                   | 4.5                     | 3.5                      | 3.3                    | 2.0          | 3.4        |                    |
| First Impression/overall attractiveness                                                                        | 4            | 4               | 4                 | 2             | 4             | 3                 | 4            | 2           | 4                   | 3                 | 5                       | 4                        | 4                      | 2            | 3.5        |                    |
| Feeling of safety                                                                                              | 5            | 4<br>4          | 4<br>4            | 4<br>3        | 4<br>4        | 4<br>4            | 4<br>4       | 4<br>4      | 5<br>4              | 3<br>3            | 5<br>5                  | 2<br>4                   | 3<br>4                 | 3<br>2       | 3.9<br>3.8 |                    |
| Cleanliness/overall quality of maintenance (Exterior)<br>Cleanliness/overall quality of maintenance (Interior) | 4            | 4               | 4                 | 3             | 4             | 4                 | 4            | 4           | 4                   | 3                 | э<br>5                  | 4                        | 4                      | - 2          | 5.0        |                    |
| Comfort of places to sit                                                                                       | 4            | 4               | 3                 | 4             | 4             | 3                 | 2            | 3           | 3                   | 4                 | 4                       | 4                        | 3                      | 2            | 3.4        |                    |
| Protection from bad weather                                                                                    | 3            | 3               | 2                 | 3             | 1             | 4                 | 2            | 2           | 2                   | 3                 | 4                       | 3                        | 2                      | 1            | 2.5        |                    |
| Evidence of management/stewardship (Exterior Site)                                                             | 3            | 4               | 4                 | 2             | 4             | 4                 | 4            | 4           | 4                   | 3                 | 5                       | 4                        | 4                      | 2            | 3.6        |                    |
| Evidence of management/stewardship (Interior)                                                                  | -            | -               | -                 | -             | -             | -                 | -            | -           | -                   | -                 | 5                       | -                        | -                      | -            | 5.0        |                    |
| Ability to Easily Supervise and Manage the Park or Facility (Interior)                                         | -            | -               | -                 | -             | -             | -                 | -            | -           | -                   | -                 | 4                       | -                        | -                      | -            | -          |                    |
| Condition and Effectiveness of any Equipment or Operating Systems                                              | -            | -               | -                 | -             | -             | -                 | -            | -           | -                   | -                 | 3                       | -                        | -                      | -            | 3.0        |                    |
| Uses and Activities and Sociability (Max 5.0)                                                                  | 4.2          |                 | 3.0               | 3.0           |               | 2.3               | 3.3          | 2.5         | 3.8                 | 2.8               | 3.7                     | 2.8                      | 3.3                    | 2.5          | 3.1        |                    |
| Mix of uses/things to do                                                                                       | 4            | 2               | 2                 | 3             | 2             | 2                 | 3            | 2           | 3                   | 2                 | 3                       | 3                        | 3                      | 2            | 2.6        |                    |
| Level of Activity                                                                                              | 5            | 3               | 4                 | 5             | 4             | 2                 | 4            | 2           | 5                   | 4                 | 3                       | 3                        | 4                      | 2            | 3.6        |                    |
| Sense of pride/ownership                                                                                       | 4            | 4               | 4                 | 4             | 4             | 3<br>2            | 4            | 3           | 5                   | 3<br>2            | 4                       | 4<br>2                   | 4                      | 3            | 3.8<br>2.5 |                    |
| Programming Flexibility<br>Ability of Facility to Effectively Support Organized Programming                    | 4<br>4       | 2<br>4          | 2<br>4            | 2<br>2        | 2<br>4        | 2<br>3            | 2<br>4       | 2<br>4      | 4<br>4              | 2<br>4            | 4<br>4                  | 2<br>3                   | 2<br>4                 | 3<br>3       | 3.6        |                    |
| Marketing or Promotional effots for the Facility or Activities                                                 | 4            | 2               | 2                 | 2             | 2             | 2                 | 3            | 2           | 2                   | 2                 | 4                       | 2                        | 3                      | 2            | 2.4        |                    |
| Environmental Sustainability                                                                                   | 4.5          | 2.5             | 2.5               | 2.5           | 2.5           | 2.0               | 3.5          | 4.0         | 3.0                 | 2.5               | 4.0                     | 2.0                      | 3.5                    | 2.5          | 3.2        |                    |
| Stormwater Management                                                                                          | 4.5          | 3               | 3                 | 3.5           | 3.5           | 2.0               | 3.5          | 4.0<br>3    | 4                   | 3                 | 4.0                     | 3                        | 3.5                    | 2.5          | 3.2<br>3.1 |                    |
| Multi-modal Capacity                                                                                           | 5            | 4               | 2                 | 4             | 4             | 2                 | 4            | 5           | 2                   | 2                 | 4                       | 1                        | 4                      | 3            | 3.3        |                    |
| Co-Location/Integration of Infrastructure                                                                      | -            | -               | -                 | -             | -             | -                 | -            | -           | -                   | -                 | -                       | -                        | -                      | -            | -          | •                  |
| Facility Energy Efficiency                                                                                     | -            | -               | -                 | -             | -             | -                 | -            | -           | -                   | -                 | 4                       | -                        | -                      | -            | 4.0        |                    |
| Buildings/Architecture (Max 5.0)                                                                               |              |                 |                   |               |               |                   |              |             |                     |                   | 4.4                     |                          |                        | 1            | 4.4        |                    |
| Image and Aesthetics                                                                                           | -            | -               | -                 | -             | -             | -                 | -            | -           | -                   | - '               | 5                       | -                        | -                      | - '          | -          |                    |
| Clarity of Entry and Connections to Park                                                                       | -            | -               | -                 | -             | -             | -                 | -            | -           | -                   | -                 | 4                       | -                        | -                      | -            | -          |                    |
| Interior Layout                                                                                                | -            | -               | -                 | -             | -             | -                 | -            | -           | -                   | -                 | 3                       | -                        | -                      | -            | -          |                    |
| Interior Finishes and Furniture and Equipment                                                                  | -            | -               | -                 | -             | -             | -                 | -            | -           | -                   | -                 | 4                       | -                        | -                      | -            | -          |                    |
| Functioning Dimensions of Space                                                                                | -            | -               | -                 | -             | -             | -                 | -            | -           | -                   | -                 | 5<br>5                  | -                        | -                      | -            | -          |                    |
| Structural Integrity<br>Building Enclosure                                                                     | -            | -               | -                 | -             | -             | -                 | -            | -           | -                   | -                 | ວ<br>⊿                  | -                        | -                      |              | -          |                    |
| Building Systems                                                                                               | -            | -               | -                 | -             | -             | -                 | -            | -           | -                   | -                 | 5                       | -                        | -                      | -            | -          |                    |
| Code Compliance                                                                                                | -            | -               | -                 | -             | -             | -                 | -            | -           | -                   | -                 | 5                       | -                        | -                      | -            | -          |                    |
| Energy and Sustainability                                                                                      | -            | -               | -                 | -             | -             | -                 | -            | -           | -                   | -                 | 4                       | -                        | -                      | -            | -          |                    |
| Average Score Without Building/Architecture (Max 5)                                                            | 4.0          | 3.5             | 3.0               | 3.2           | 3.5           | 2.6               | 3.3          | 3.5         | 3.5                 | 2.6               | 4.0                     | 2.6                      | 3.2                    | 2.5          |            | Overall<br>Average |
| Average Score with/for Building/Architecture (Max 5)                                                           |              |                 |                   |               |               |                   |              |             |                     |                   | 4.1                     |                          |                        |              |            | 3.3                |

## **Park Site Evaluation**

## **Park Site Evaluation**

Legacy Park

**Centennial Park** 

## **Access Level of Service**

All Parks: 1/4 mile, 1/2 mile (Not including County Parks)

### Neighborhood Parks 1/4 mile, 1/2 mile, 1 mile and Community Parks:

Multi-Use Trails: 1/4 mile buffer, 1/2 mile buffer

Natural Area Parks:

I mile, 2 mile for the following Parks:

- Curry Creek Preserve
- Pinebrook Park
- Venice Myakka River Park
- o Service Club Park

### **Access Level of Service**

### Access Level of Service – All Parks .25 Mile LOS

### Access Level of Service – All Parks 0.5 Mile LOS

## Access Level of Service – All Parks 1 Mile LOS

#### Access Level of Service – Neighborhood Parks 0.25 Mile LOS

### Access Level of Service – Neighborhood Parks 0.5 Mile LOS

#### Access Level of Service – Neighborhood Parks 1 Mile LOS

### Summary of Park Needs Based on Access LOS Parameters

|                                            | Access Level                                | of Service Needs                                  | per Distance                                                   |                                                                |
|--------------------------------------------|---------------------------------------------|---------------------------------------------------|----------------------------------------------------------------|----------------------------------------------------------------|
| Distances                                  | ¹∕₄ Mile                                    | ½ Mile                                            | l Mile                                                         | 2 Miles                                                        |
| Parks Analyzed                             | m Access LOS                                |                                                   |                                                                |                                                                |
| All Parks                                  | Parks needed throughout the City            |                                                   |                                                                | N/A                                                            |
| Neighborhood<br>Parks +<br>Community Parks | Parks needed throughout<br>the City         | Parks needed<br>throughout the City               | Parks needed<br>predominantly east of the<br>Venetian Waterway | N/A                                                            |
| Multi-Use Trails                           | Multi-Use Trails needed throughout the City | Multi-Use Trails<br>needed throughout<br>the City | N/A                                                            | N/A                                                            |
| Natural Area Parks                         | N/A                                         | N/A                                               | Natural Areas Parks<br>needed through the City                 | Natural Areas Parks<br>needed<br>predominantly east<br>of 1-75 |