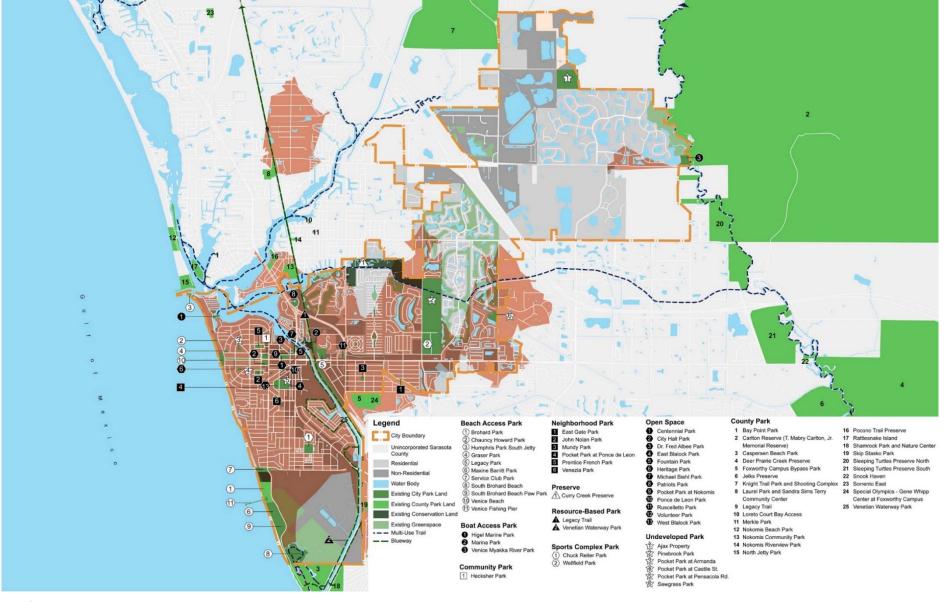

# **Existing Park System**

- Beach Access Parks
- Boat Access Park
- Community Park
- Neighborhood Park
- Preserve
- Resource-Based Park
- Spots Complex Park
- Urban Open Space
- Private Recreation Facilities

## **Existing Park System**

## **Access Level of Service**

All Parks: 1/4 mile, 1/2 mile (Not including County Parks)