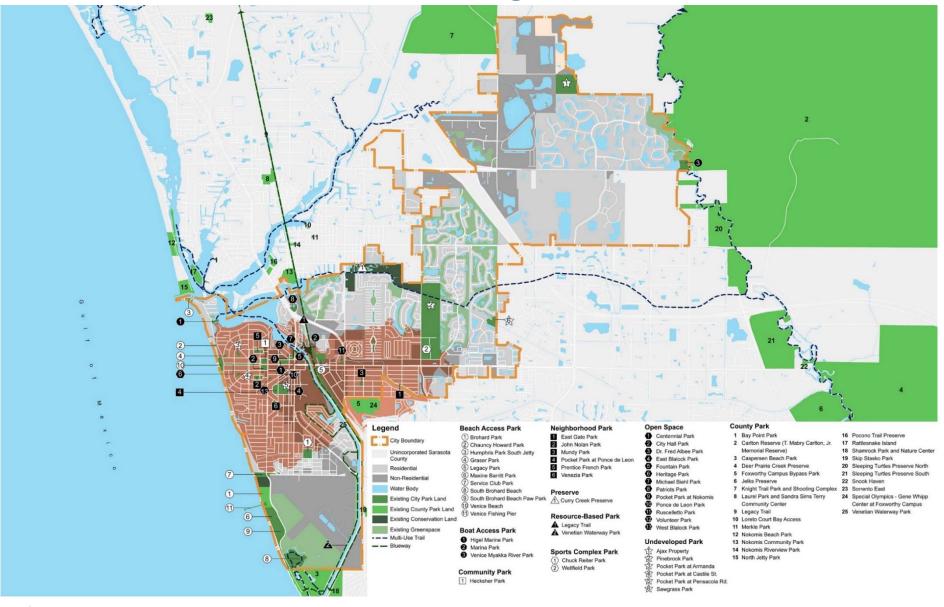

# **Existing Park System**

- Beach Access Parks
- Boat Access Park
- Community Park
- Neighborhood Park
- Preserve
- Resource-Based Park
- Spots Complex Park
- Urban Open Space
- Private Recreation Facilities

## **Existing Park System**