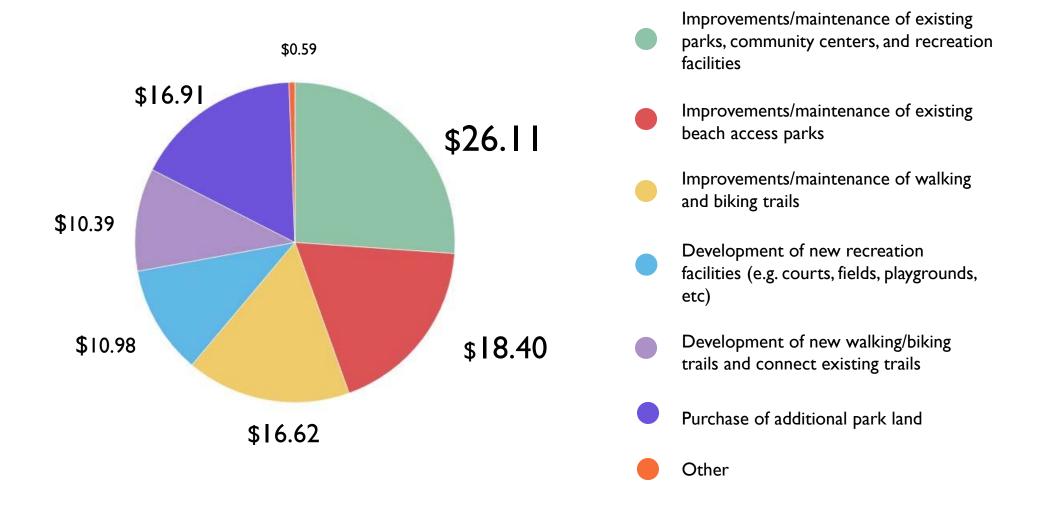

## **Public Workshops – Spending Priorities**

59.8% - Upgrading existing walking/biking trails

56.2% - Upgrading existing neighborhood community parks

Respondents noted that they would allocated an average of an additional \$100 in the following categories:

| Survey Responses Per City of Venice Geographic Area                       |                                                                                                                                                                                                                              |                                                                                                                                                                                                               |                                                                                                                                                                                                               |  |  |  |  |
|---------------------------------------------------------------------------|------------------------------------------------------------------------------------------------------------------------------------------------------------------------------------------------------------------------------|---------------------------------------------------------------------------------------------------------------------------------------------------------------------------------------------------------------|---------------------------------------------------------------------------------------------------------------------------------------------------------------------------------------------------------------|--|--|--|--|
| Survey Question                                                           | A – On-Island                                                                                                                                                                                                                | B – Central Venice                                                                                                                                                                                            | C- North East Venice                                                                                                                                                                                          |  |  |  |  |
|                                                                           | 85 Respondents (21.5 %)                                                                                                                                                                                                      | 34 Respondents (8.7 %)                                                                                                                                                                                        | 234 Respondents (59.2 %)                                                                                                                                                                                      |  |  |  |  |
| Q15 – Actions that                                                        | <ol> <li>Developing new walking/biking</li></ol>                                                                                                                                                                             | <ol> <li>Upgrade existing beach access</li></ol>                                                                                                                                                              | <ol> <li>Upgrade existing beach access parks</li> <li>Develop new walking/biking trails</li> <li>Upgrade existing walking/biking trails</li> <li>Upgrade existing neighborhood and community parks</li> </ol> |  |  |  |  |
| you would be Very                                                         | trails <li>Upgrade existing beach access</li>                                                                                                                                                                                | parks <li>Develop new walking/biking</li>                                                                                                                                                                     |                                                                                                                                                                                                               |  |  |  |  |
| Supportive of. (50% of                                                    | parks <li>Upgrade existing neighborhood</li>                                                                                                                                                                                 | trails <li>Upgrade existing neighborhood</li>                                                                                                                                                                 |                                                                                                                                                                                                               |  |  |  |  |
| respondents or                                                            | community parks <li>Upgrade existing walking/biking</li>                                                                                                                                                                     | and community parks <li>Upgrade existing walking/biking</li>                                                                                                                                                  |                                                                                                                                                                                                               |  |  |  |  |
| more)                                                                     | trails                                                                                                                                                                                                                       | trails                                                                                                                                                                                                        |                                                                                                                                                                                                               |  |  |  |  |
| Q16 – How would<br>you allocate an<br>additional \$100<br>dollars (Top 3) | <ol> <li>\$28.72 - Develop new<br/>walking/biking trails</li> <li>\$25.93 - Improvements /<br/>maintenance to existing parks</li> <li>\$25.10Improvements /<br/>maintenance of existing<br/>walking/biking trails</li> </ol> | <ol> <li>\$43.08 - Purchase additional<br/>park land</li> <li>\$ 39.64 - Improvements /<br/>maintenance of existing parks</li> <li>\$29.50 - Improvements<br/>/maintenance of existing<br/>beaches</li> </ol> | <ol> <li>\$32.14 - Purchase additional park<br/>land</li> <li>\$ 30.27 - Development of new<br/>recreation facilities</li> <li>\$27.30 - Improvements /maintenance<br/>of existing beaches</li> </ol>         |  |  |  |  |