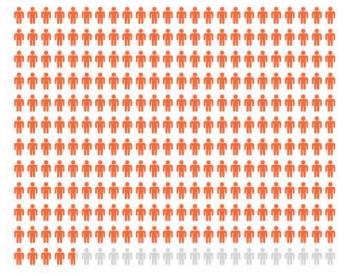

### 46.0% of Respondents

### say that the **paved walking and biking trails** is <u>the</u> <u>facility most important to their household</u>.

- 38.9% Nature and hiking trails
- 31.1% Small neighborhood parks
- 31.1% Natural areas and wildlife habitats