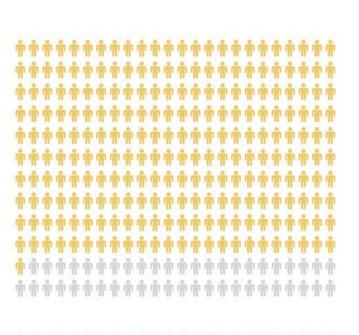

# 41.9% of Respondents

identified **Venice Beach** as the <u>most visited park</u>.

29.3% - Legacy Trail25.2% - Centennial Park