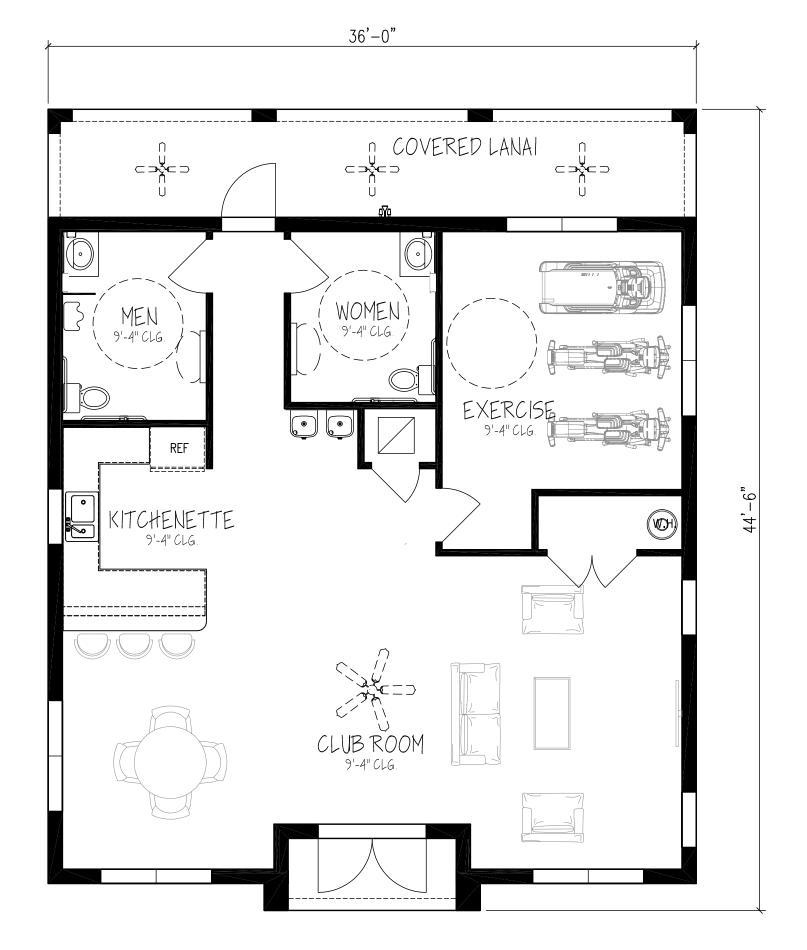

## CLUBHOUSE SQUARE FOOTAGE

LIVING AREA IST FLR (A/C) 1,309 SF
COVERED ENTRY 41 SF
COVERED LANAI 216 SF

TOTAL AREA 1,566 SF

CLUBHOUSE PLAN

A NEW RESIDENTIAL PROJECT
DESIGNED FOR

MPS Development and Construction, LLC

333 Tamiami Trail. Suite 205 Venice, Florida 34285