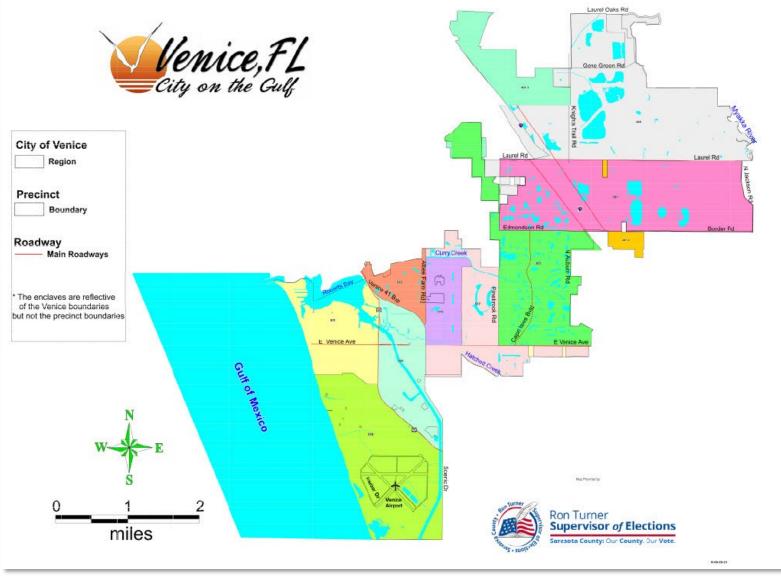

## Sarasota County SUPERVISOR OF ELECTIONS

## City of Venice Presentation

January 9, 2024





## City of Venice Elections Turnout

48.00%









| Official General Election Biolicit     Beneral Section Section     Beneral Section Section     Beneral Section Section     Beneral Section Section     Beneral Section     Benerel Section     Beneral Section     Benerel Secting     Beneral Se | Dirict Cont of Appending         No. 2 Constitutional Amendianti<br>Mines (Lipped) (See See See See See See See See See Se