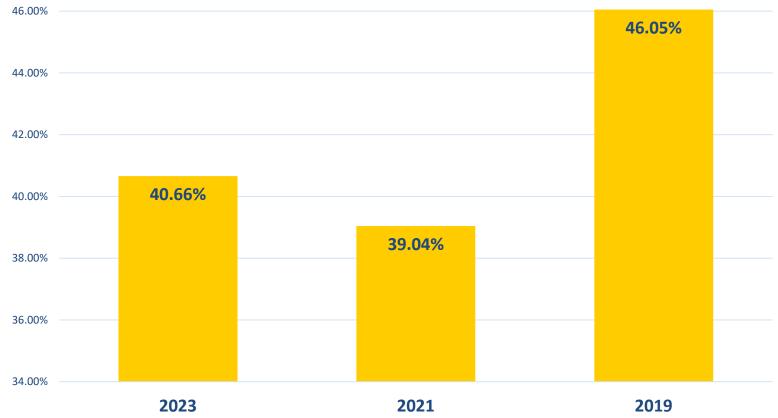

## City of Venice Elections Turnout

48.00%

| Official General Election Biolicit     Beneral Section Section     Beneral Section Section     Beneral Section Section     Beneral Section Section     Beneral Section     Benerel Section     Beneral Section     Benerel Secting     Beneral Se | Dirict Cont of Appending         No. 2 Constitutional Amendianti<br>Mines (Lipped) (See See See See See See See See See Se                                                                                                                                                                                                                                                                                                                                                                                                                                                                                                                                                                                                                                                                                                                                                                                                                                                                                                                                                                                                                                                                                                                                                                                                                                                                                                                                                                                                                                                                                                                                                                                                                                                                                                                                                                                                                                                                                                                                                                                   | Difficial Control Editions     Sampado Country, France     Sampado Country, France, F | Dip of Varies Over Annables         Distribution de Liberton         Distribution                                                                                                                                                                                                                                                                                                                                                                                                                                                                                                                                                                |
|---------------------------------------------------------------------------------------------------------------------------------------------------------------------------------------------------------------------------------------------------------------------------------------------------------------------------------------------------------------------------------------------------------------------------------------------------------------------------------------------------------------------------------------------------------------------------------------------------------------------------------------------------------------------------------------------------------------------------------------------------------------------------------------------------------------------------------------------------------------------------------------------------------------------------------------------------------------------------------------------------------------------------------------------------------------------------------------------------------------------------------------------------------------------------------------------------------------------------------------------------------------------------------------------------------------------------------------------------------------------------------------------------------------------------------------------------------------------------------------------------------------------------------------------------------------------------------------------------------------------------------------------------------------------------------------------------------------------------------------------------------------------------------------------------------------------------------------------------------------------------------------------------------------------------------------------------------------------------------------------------------------------------------------------------------------------------------------------------------------------------|--------------------------------------------------------------------------------------------------------------------------------------------------------------------------------------------------------------------------------------------------------------------------------------------------------------------------------------------------------------------------------------------------------------------------------------------------------------------------------------------------------------------------------------------------------------------------------------------------------------------------------------------------------------------------------------------------------------------------------------------------------------------------------------------------------------------------------------------------------------------------------------------------------------------------------------------------------------------------------------------------------------------------------------------------------------------------------------------------------------------------------------------------------------------------------------------------------------------------------------------------------------------------------------------------------------------------------------------------------------------------------------------------------------------------------------------------------------------------------------------------------------------------------------------------------------------------------------------------------------------------------------------------------------------------------------------------------------------------------------------------------------------------------------------------------------------------------------------------------------------------------------------------------------------------------------------------------------------------------------------------------------------------------------------------------------------------------------------------------------|---------------------------------------------------------------------------------------------------------------------------------------------------------------------------------------------------------------------------------------------------------------------------------------------------------------------------------------------------------------------------------------------------------------------------------------------------------------------------------------------------------------------------------------------------------------------------------------------------------------------------------------------------------------------------------------------------------------------------------------------------------------------------------------------------------------------------------------------------------------------------------------------------------------------------------------------------------------------------------------------------------------------------------------------------------------------------------------------------------------------------------------------------------------------------------------------------------------------------------------------------------------------------------------------------------------------------------------------------------------------------------------------------------------------------------------------------------------------------------------------------------------------------------------------------------------------------------------------------------------------------------------------------------------------------------------------------------------------------------------------------------------------------------------------------------------------------------------------------------------------------------------------------------------------------------------------------------------------------------------------------------------------------------------------------------------------------------------------------------------------------|--------------------------------------------------------------------------------------------------------------------------------------------------------------------------------------------------------------------------------------------------------------------------------------------------------------------------------------------------------------------------------------------------------------------------------------------------------------------------------------------------------------------------------------------------------------------------------------------------------------------------------------------------------------------------------------------------------------------------------------------------------------------------------------------------------------------------------------------------------------------------------------------------------------------------------------------------------------------------------------------------------------------------------------------------------------------------------------------------------------------------------------------------------------------------------------------------------------------------------------------------------------------------------------------------------------------------------------------------------------------------------------------------------------------------------------------------------------------------------------------------------------------------------------------------------------------------------------------------------------------------------------------------------------------------------------------------------------------------------------------------------------------------------------------------------------------------------------------------------------------------------------------------------------------------------------------------------------------------------------------------------------------------------------------------------------------------------------------------------|
| Description         Stall Jack curves Construer of the<br>Versite of 12/Versite         Head of the<br>Segment & Catter Interestien of cold<br>or versite         Head of the<br>Segment & Catter Interestien of cold<br>or versite         Head of the<br>Segment & Catter Interestien of cold<br>or versite         Head of the<br>Segment & Catter Interestien of cold<br>or versite         Head of the<br>Segment & Catter Interestien of cold<br>or versite         Head of the<br>Segment & Catter Interestien of cold<br>or versite         Head of the<br>Segment & Catter Interestien of cold<br>or versite         Head of the<br>Segment & Catter Interestien of cold<br>or versite         Head of the<br>Segment & Catter Interestien of cold<br>or versite         Head of the<br>Segment & Catter Interestien of cold<br>or versite         Head of the<br>Segment & Catter Interestien of cold<br>or versite         Head of the<br>Segment & Catter Interestien of cold<br>or versite         Head of the<br>Segment & Catter Interestien of cold<br>or versite         Head of the<br>Segment & Catter Interestien of cold<br>or versite         Head of the<br>Segment & Catter Interestien of cold<br>or versite         Head of the<br>Segment & Catter Interestien of cold<br>or versite         Head of the<br>Segment & Catter Interestien of cold<br>or versite         Head of the<br>Segment & Catter Interestien of cold<br>or versite         Head of the<br>Segment & Catter Interestien of cold<br>or versite         Head of the<br>Segment & Catter Interestien of the<br>Segment of Interest                                              | with the set of | PETTON/PROCEDURES Suit as control to revoke to address to add | Current year area management by log constraints and the second |
|                                                                                                                                                                                                                                                                                                                                                                                                                                                                                                                                                                                                                                                                                                                                                                                                                                                                                                                                                                                                                                                                                                                                                                                                                                                                                                                                                                                                                                                                                                                                                                                                                                                                                                                                                                                                                                                                                                                                                                                                                                                                                                                           | Litto: Nece y memora di la Cada di<br>horore de Roda, La rendo sitere an<br>agroca di 1º do La rendo site<br>Page / Página 2 of 4<br>Vote Both Sides of Page - / Vote en Ambos Lados de la Página                                                                                                                                                                                                                                                                                                                                                                                                                                                                                                                                                                                                                                                                                                                                                                                                                                                                                                                                                                                                                                                                                                                                                                                                                                                                                                                                                                                                                                                                                                                                                                                                                                                                                                                                                    | Etabalos     docreedas / té firmé de dacam para el<br>popolé educceán?       O YES / S<br>O NO / NO     Page / Página 3 of 4       Vote Both Sides of Page / Vote en Ambos Lados de la Página                                                                                                                                                                                                                                                                                                                                                                                                                                                                                                                                                                                                                                                                                                                                                                                                                                                                                                                                                                                                                                                                                                                                                                                                                                                                                                                                                                                                                                                                                                                                                                                                                                                                                                                                                                                                                                                                                                                             | orderer in biotomo di jumphe à cage-os<br>order de la cage-os                                                                                                                                                 |