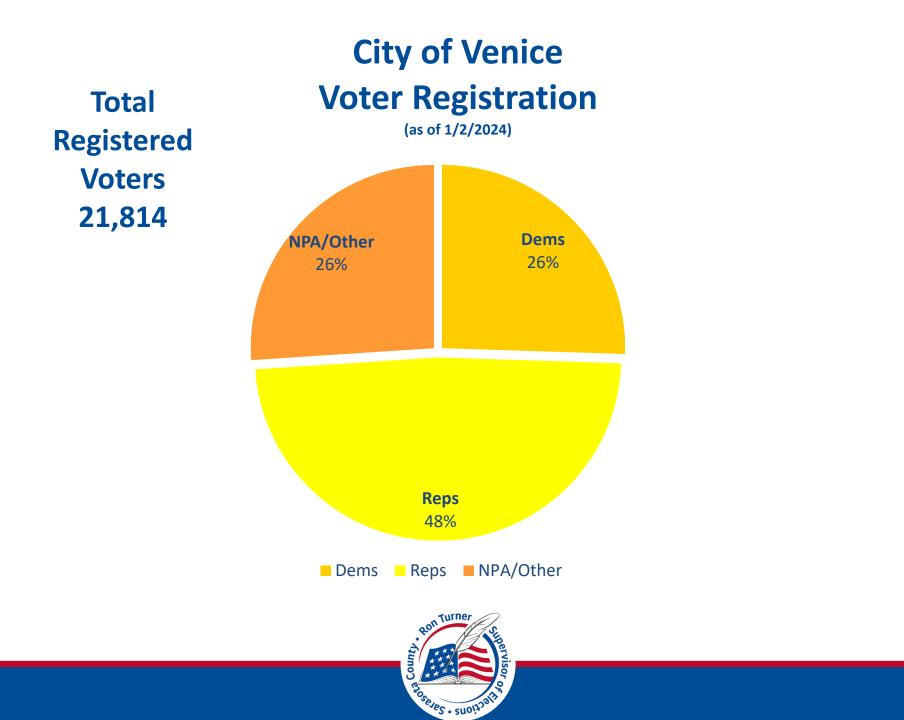

## Sarasota County SUPERVISOR OF ELECTIONS

## City of Venice Presentation

January 9, 2024





## City of Venice Elections Turnout

48.00%









| Official General Election Biolicit     Beneral Section Section     Beneral Section Section     Beneral Section Section     Beneral Section Section     Beneral Section     Benerel Section     Beneral Section     Benerel Secting     Beneral Se | Dirict Cont of Appending         No. 2 Constitutional Amendianti<br>Mines (Lipped) (See See See See See See See See See Se