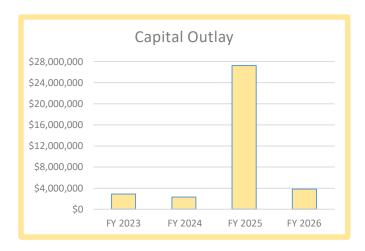

## ONE CENT VOTED SALES TAX FUND BUDGET SUMMARY

|                          | Actual |           | Actual          | Amended<br>Budget | Proposed<br>Budget |           |  |
|--------------------------|--------|-----------|-----------------|-------------------|--------------------|-----------|--|
|                          |        | FY 2023   | FY 2024         | FY 2025           |                    | FY 2026   |  |
| Capital Outlay           | \$     | 2,899,600 | \$<br>2,326,887 | \$<br>27,256,920  | \$                 | 3,821,000 |  |
| Transfers to Other Funds |        | 250,000   | 250,000         | 300,000           |                    | 300,000   |  |
| Totals                   | \$     | 3,149,600 | \$<br>2,576,887 | \$<br>27,556,920  | \$                 | 4,121,000 |  |