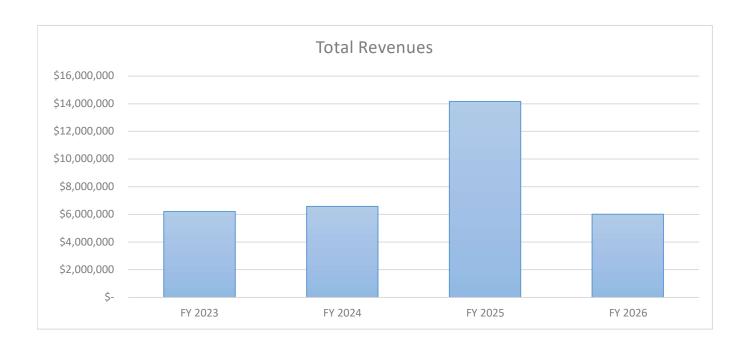

## 110 - One Cent Voted Sales Tax Fund Revenues

| Revenues:                                     | ]  | Actual Actual Expected FY 2023 FY 2024 FY 2025 |    |           |    | Proposed<br>Budget<br>FY 2026 |    |           |
|-----------------------------------------------|----|------------------------------------------------|----|-----------|----|-------------------------------|----|-----------|
| Taxes, Sales                                  | \$ | 5,744,980                                      | \$ | 5,853,054 | \$ | 5,604,300                     | \$ | 5,660,300 |
| Intergovernmental Revenues (State HMGP Grant) |    |                                                |    | 50,000    |    | 1,125,000                     |    | -         |
| Interest                                      |    | 317,207                                        |    | 660,192   |    | 450,000                       |    | 350,000   |
| Miscellaneous                                 |    | 153,495                                        |    | 14,517    |    | -                             |    | -         |
| Other Financing - Debt<br>Proceeds            |    | -                                              |    | -         |    | 7,000,000                     |    | -         |
| <b>Total Revenues</b>                         | \$ | 6,215,682                                      | \$ | 6,577,763 | \$ | 14,179,300                    | \$ | 6,010,300 |