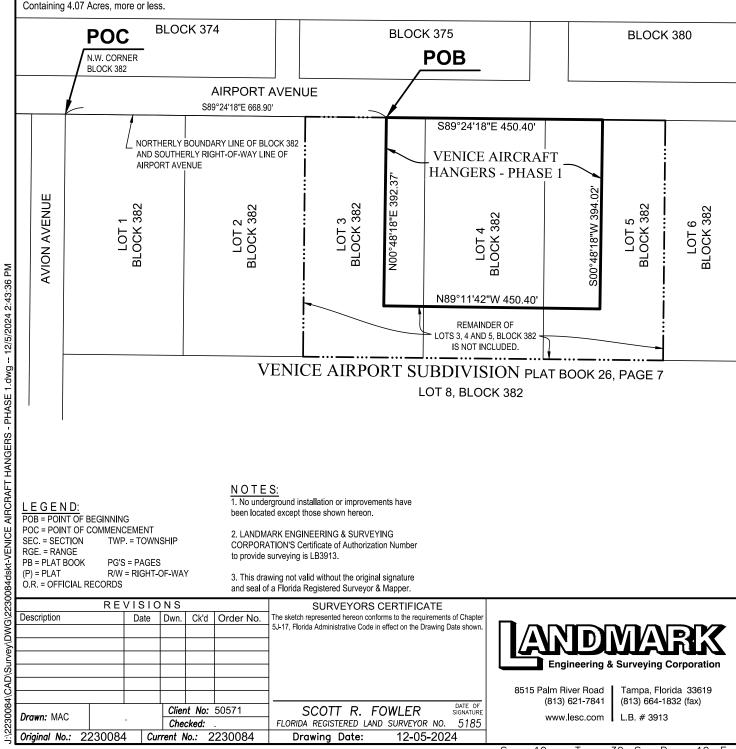

## LEGAL DESCRIPTION: (VENICE AIRCRAFT HANGERS - PHASE 1)

## DESCRIPTION SKETCH (NOT A SURVEY)

Scale: 1" = 200'

– Ч

A portion of Lots 3, 4, and 5, Block 382, VENICE AIRPORT SUBDIVISION, as recorded in Plat Book 20, Page 7, of the Public Records of Sarasota County, Florida, being more particularly described as follows:

COMMENCE at the Northwest corner of said Block 382: thence S.89°24'18"E. 668.90 feet along the Northerly boundary line of said Block 382, said line also being the Southerly right of way line of AIRPORT AVENUE to the POINT OF BEGINNING: thence continue, S.89°24'18"E., 450,40 feet along said Northerly boundary line and said Southerly right-of-way line; thence S.00°48'18"W., 394.02 feet; thence N.89°11'42"W., 450.40 feet; thence N.00°48'18"E., 392.37 feet to the POINT OF BEGINNING.

Containing 4.07 Acres, more or less.

CAD

2230084