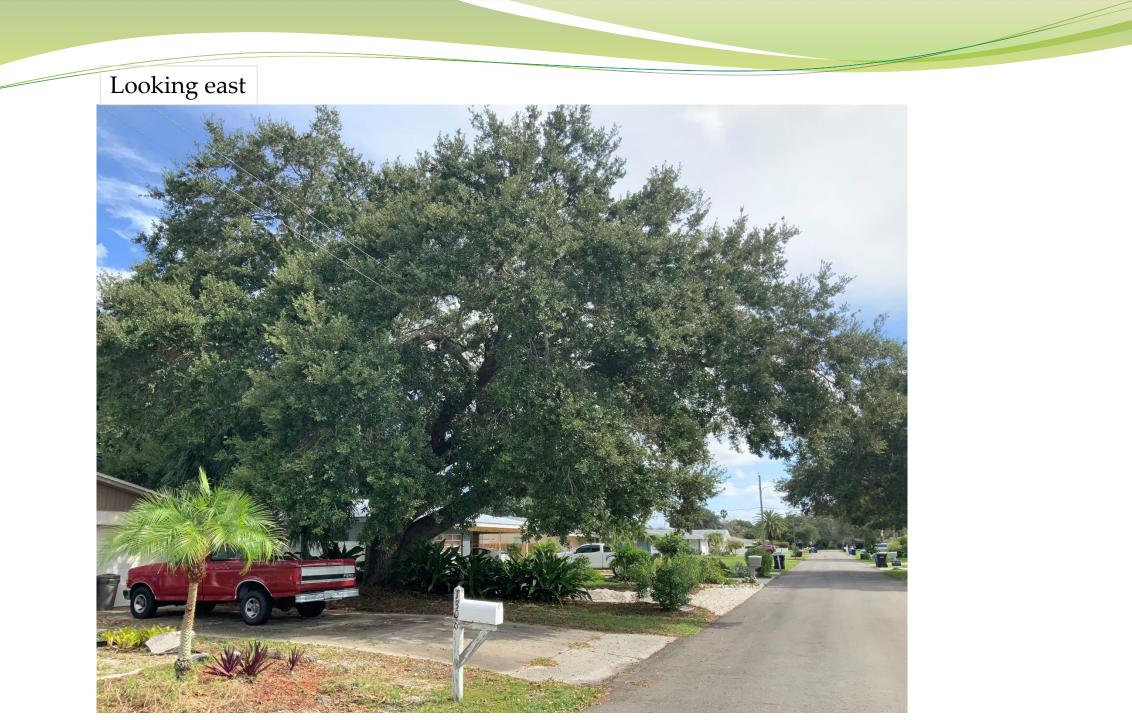

## Nominated Tree

Live Oak (*Quercus virginana*) \*44" diameter trunk \*48' tall \*43' average crown spread

Health and Condition: Excellent Location: Slightly crowded by the houses but still adequate space Structure: Good, only minor defects. Crown is off center.

Overall, a good candidate for preservation.