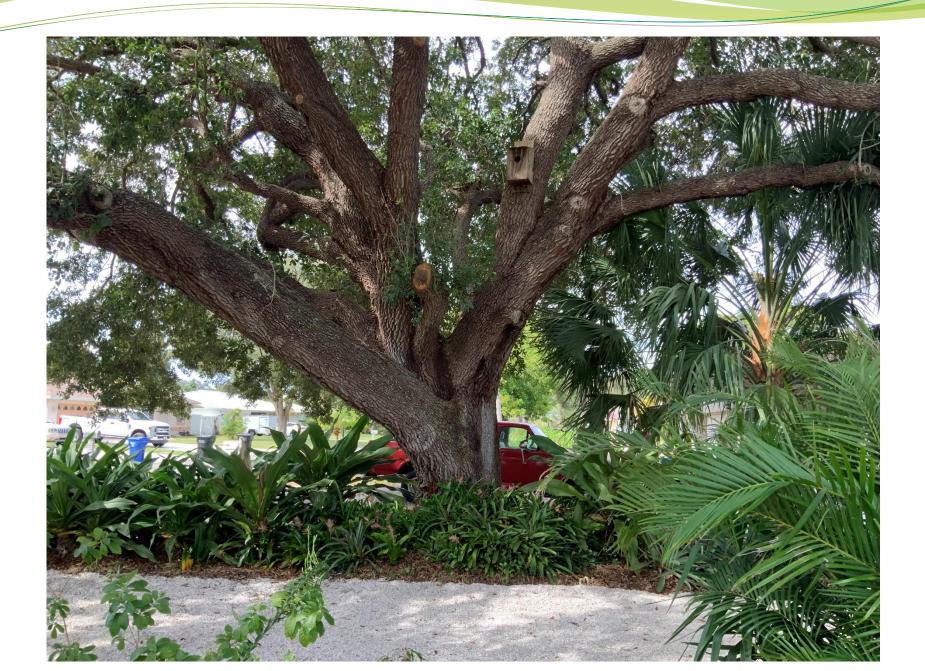

## Nominated Tree

Live Oak (*Quercus virginana*) \*44" diameter trunk \*48' tall \*43' average crown spread

Health and Condition: Excellent Location: Slightly crowded by the houses but still adequate space Structure: Good, only minor defects. Crown is off center.

Overall, a good candidate for preservation.