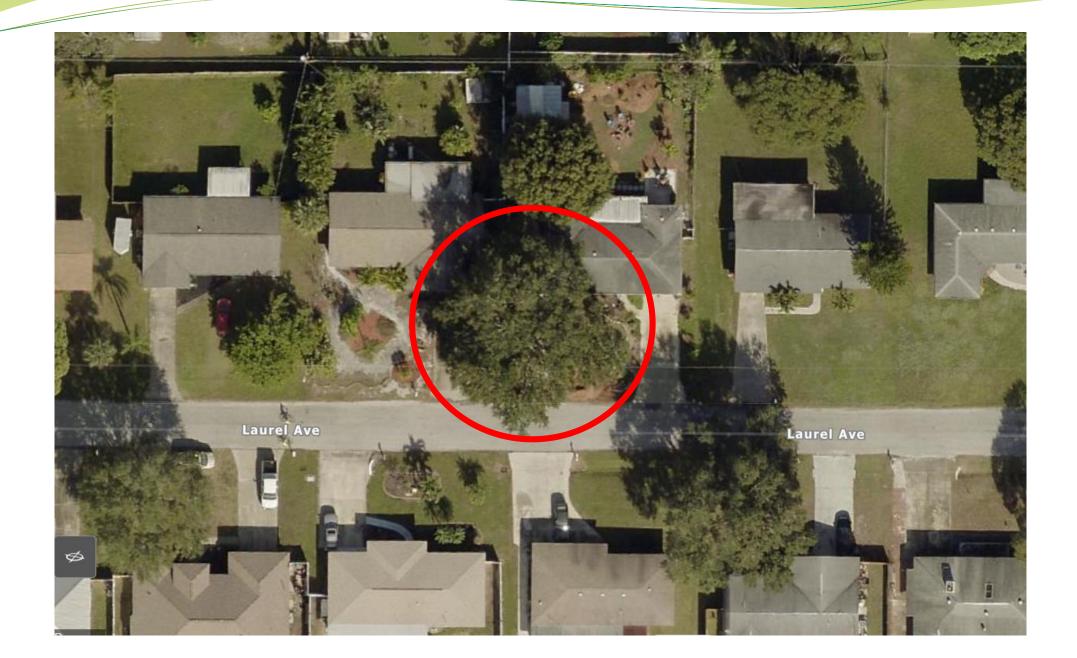

## Samantha Gentrup Venetian Tree 1308 Laurel Avenue

**Jim Yelverton** 

Venice City Arborist/Tree Program Administrator ISA Board Certified Master Arborist FL5655B ISA Tree Risk Assessor Qualified

## Nominated Tree

Live Oak (*Quercus virginana*) \*44" diameter trunk \*48' tall \*43' average crown spread

Health and Condition: Excellent Location: Slightly crowded by the houses but still adequate space Structure: Good, only minor defects. Crown is off center.