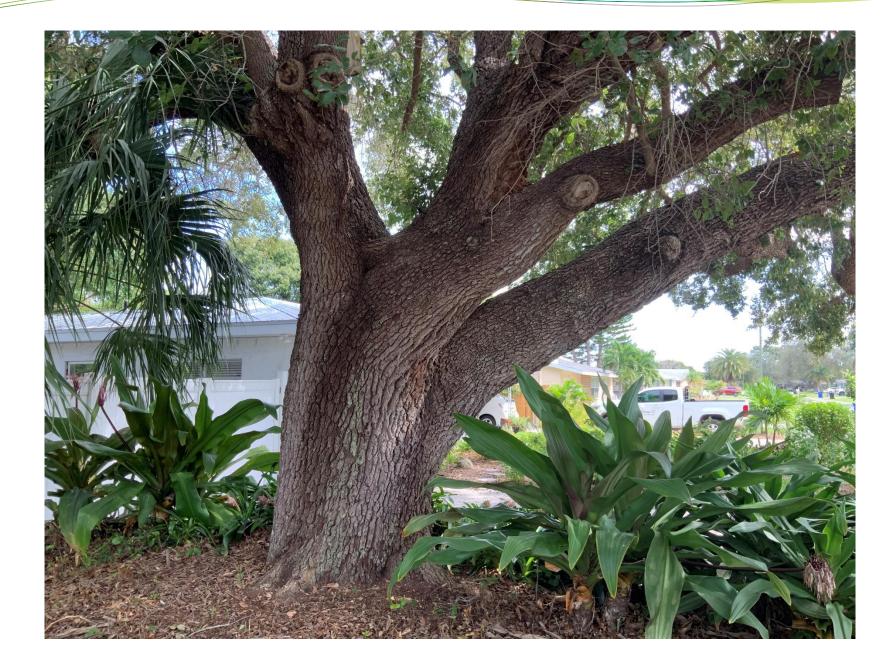

## Nominated Tree

Live Oak (*Quercus virginana*) \*44" diameter trunk \*48' tall \*43' average crown spread

Health and Condition: Excellent Location: Slightly crowded by the houses but still adequate space Structure: Good, only minor defects. Crown is off center.

Overall, a good candidate for preservation.