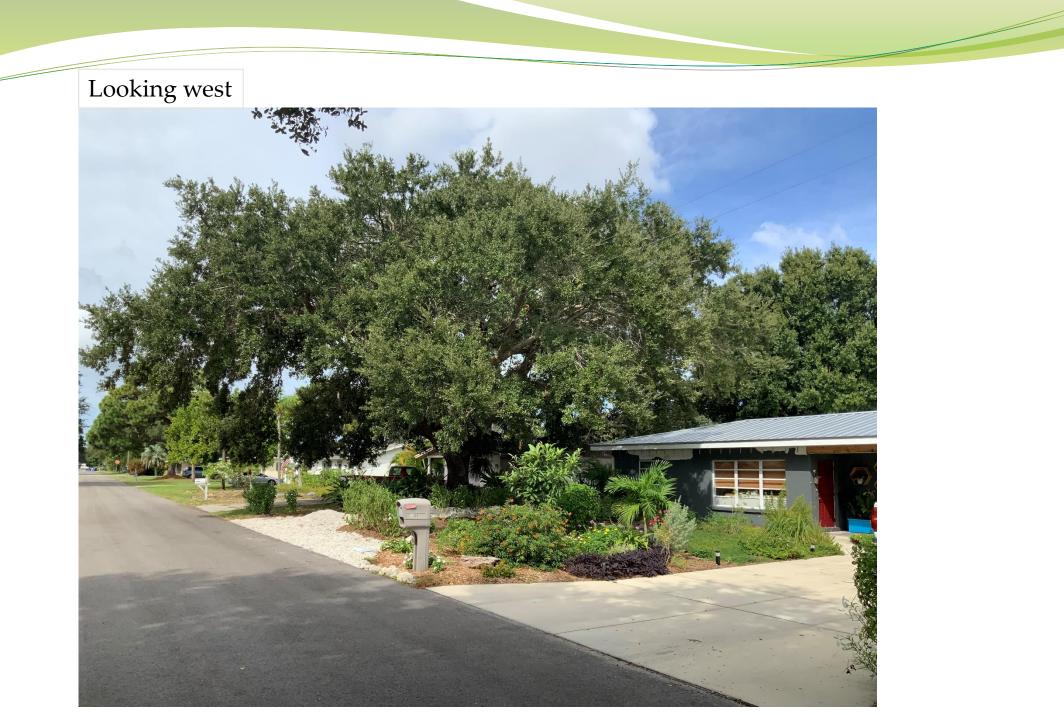

## Nominated Tree

Live Oak (*Quercus virginana*) \*44" diameter trunk \*48' tall \*43' average crown spread

Health and Condition: Excellent Location: Slightly crowded by the houses but still adequate space Structure: Good, only minor defects. Crown is off center.

Overall, a good candidate for preservation.