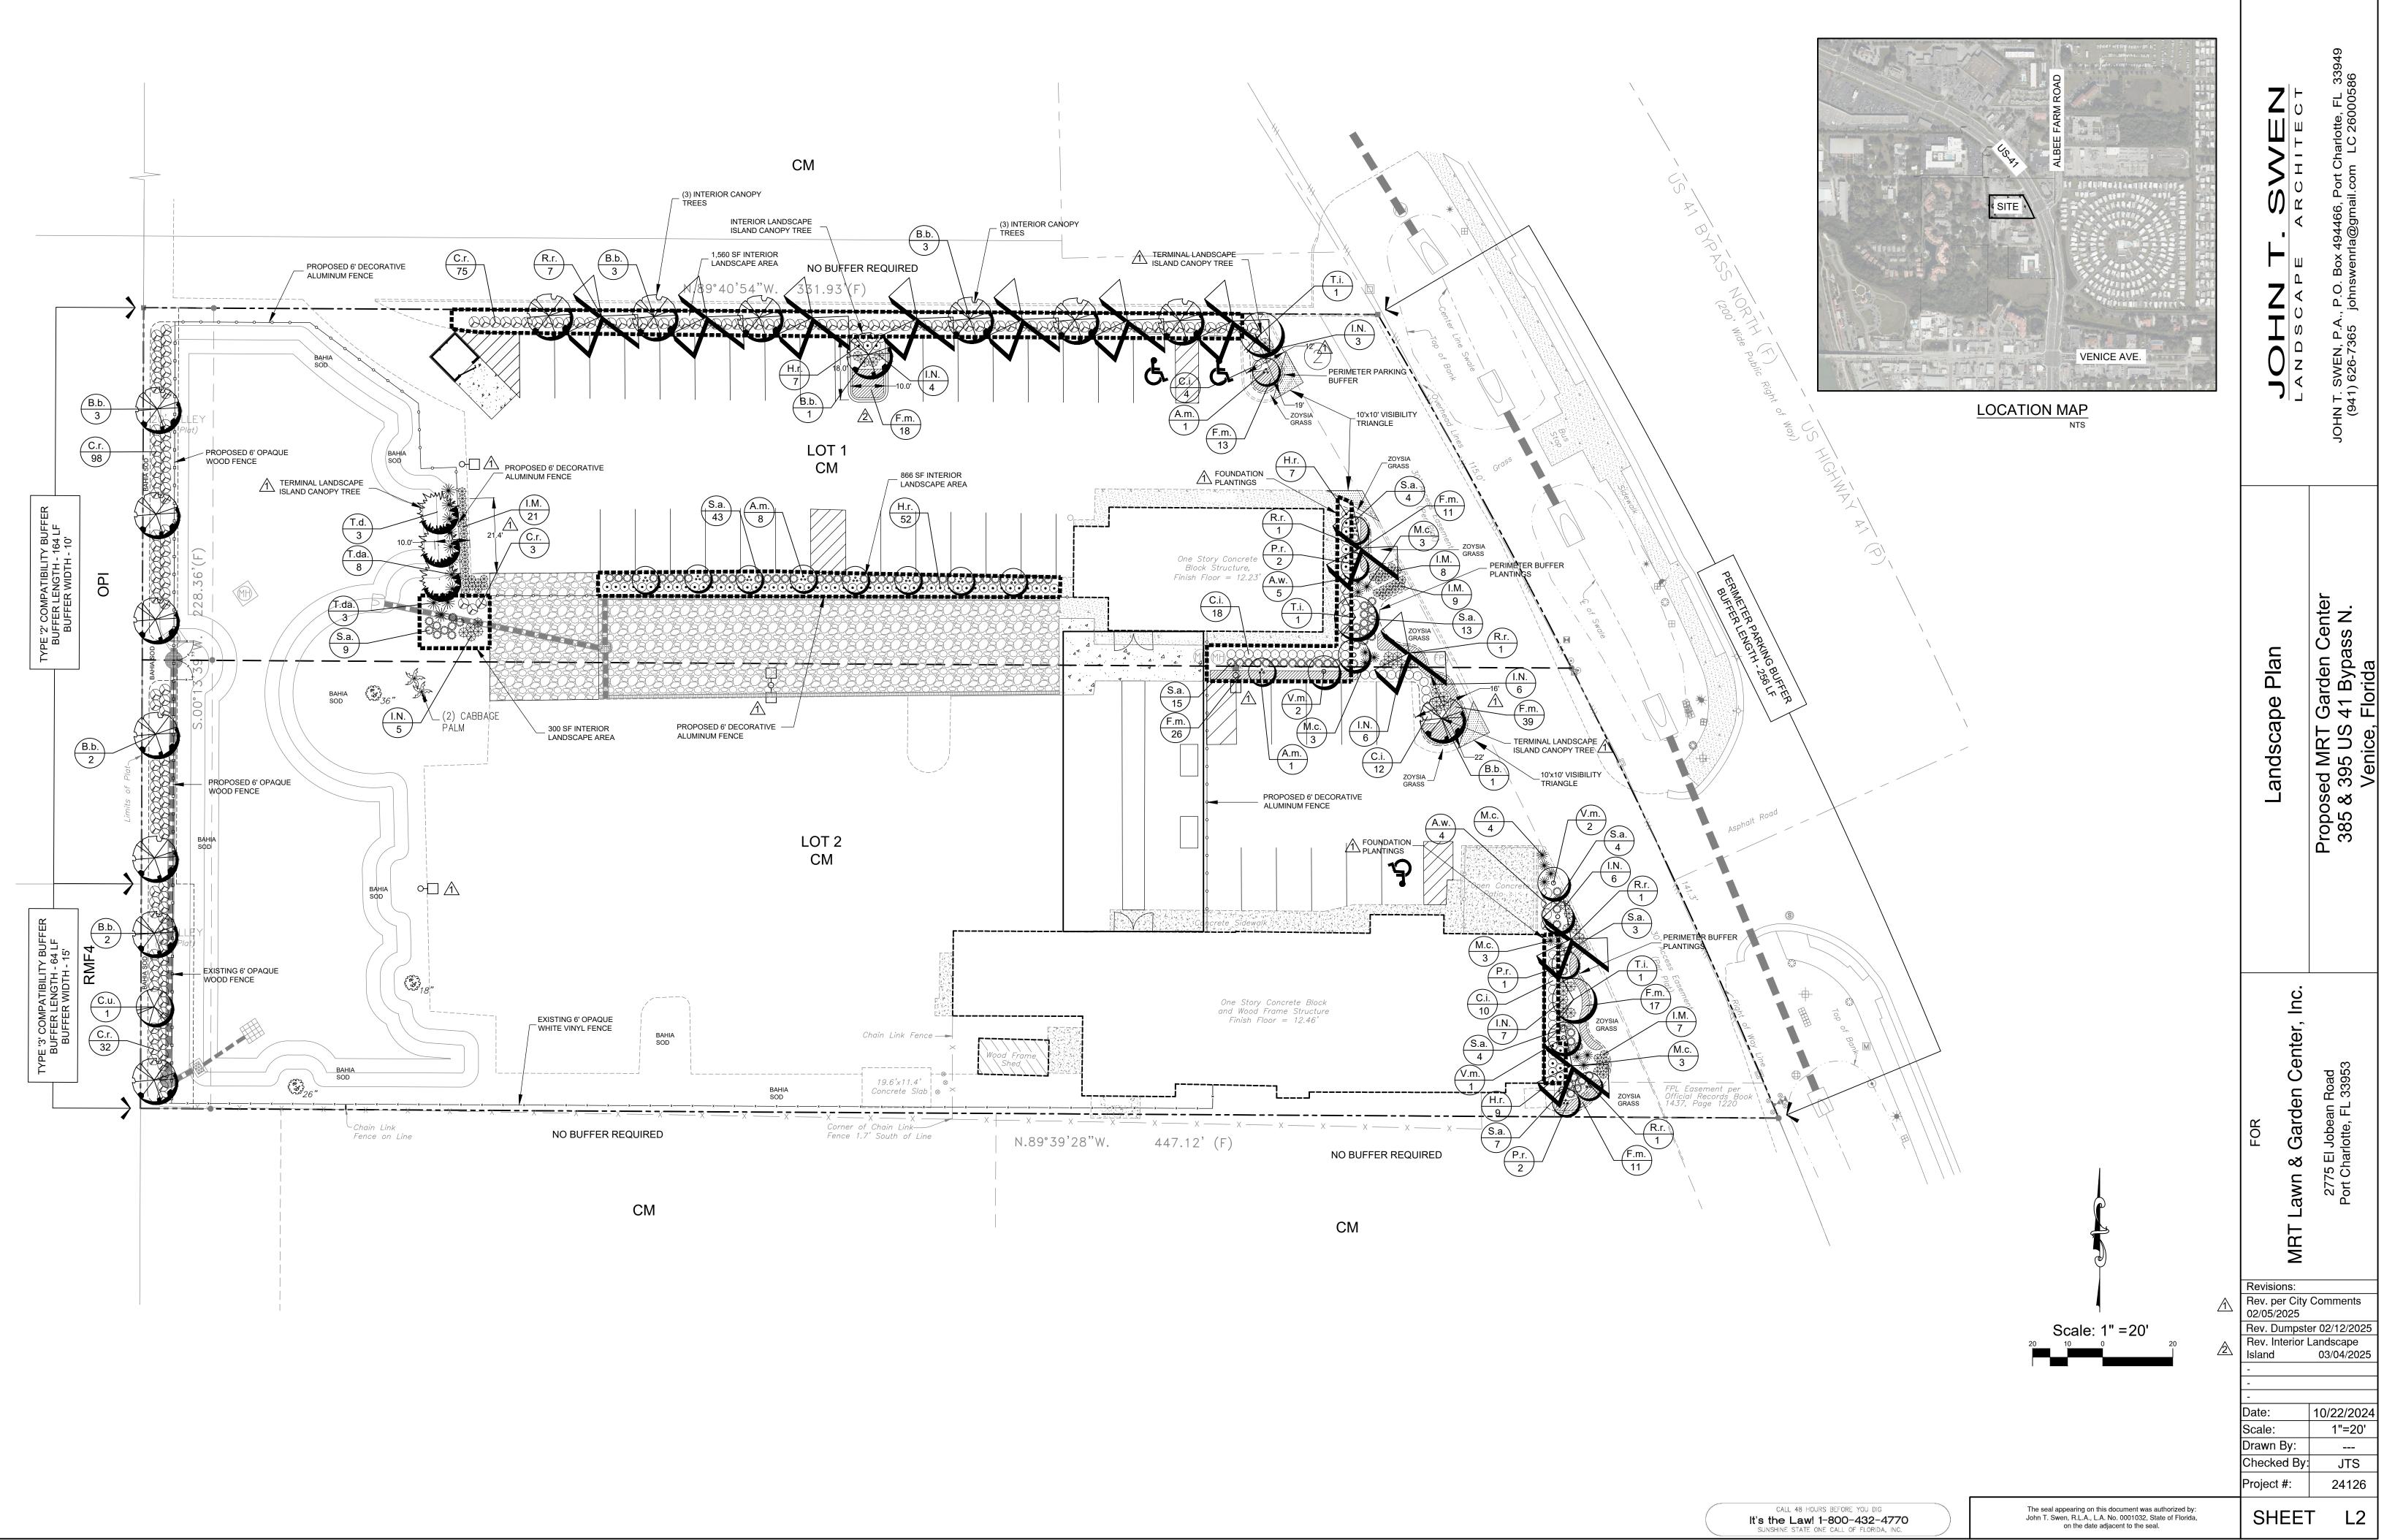

|          |                                                         | PLANT LIST                                       |          |                  |
|----------|---------------------------------------------------------|--------------------------------------------------|----------|------------------|
| SYMBOL   | BOTANICAL(COMMON NAME)                                  | DESCRIPTION                                      | QUANTITY | COMMENTS         |
| TREES    |                                                         |                                                  |          |                  |
| B.b.     | Bucid buceras 'Shady Lady'(Shady Lady Black Olive)      | 10-12'H X 5-6'Spr., 2.5"Cal.                     | 15       | FF/M             |
| C.u.     | Coccoloba uvifera(Sea Grape)                            | 8-10'H x 4-5'Spr., 1.5"Cal.                      | 1        | N / FF / S       |
| T.d.     | Taxodium distichum(Bald Cypress)                        | 12-14'H x 6-7'Spr., 2.5"Cal.                     | 3        | N/FF/L           |
| T.i.     | Tabebuia impetiginosa(Purple Trumpet Tree)              | 8-10'H x 4-5'Spr., 1.5"Cal.                      | 3        | FF / M           |
| PALMS    |                                                         |                                                  |          |                  |
| A.m.     | Adonidia merrillii(Christmas Palm)                      | 6-7' O.A., Triple                                | 10       | FF               |
| P.r.     | Phoenix roebelenii(Pygmy Date Palm)                     | 6-7' O.A., Triple                                | 5        | FF               |
| R.r      | Roystonea regia(Florida Royal Palm)                     | 5-6' G.W. (Staked)                               | 11       | N / FF           |
| V.m.     | Veitchia montgomeryana(Montgomery Palm)                 | 8-9' O.A., Single                                | 5        | FF               |
| SHRUBS   |                                                         |                                                  | I        |                  |
| A.w.     | Acalypha wilkesiana(Copperleaf)                         | 24-30"H x 18-24"Spr., 3 gal., 36"OC, Full        | 9        | FF               |
| C.i.     | Chrysobalanus icaco 'Red Tip'(Red Tip Cocoplum)         | 18-24"H x 12-18"Spr., 3 gal., 30"OC, Full        | 44       | N / FF           |
| C.r.     | Clusia rosea(Pitch Apple)                               | 24-30"H x 18-24"Spr., 3 gal., 36"OC, Full        | 208      | N / FF           |
| H.r.     | Hibiscus spp.(Hibiscus)                                 | 24-30"H x 18-24"Spr., 3 gal., 30"OC, Full        | 75       | FF               |
| I.M.     | Ixora 'Maui'(Orange Ixora)                              | 8-10"H x 10-12"Spr., 3 gal., 24"OC, Orange, Full | 45       | FF               |
| I.N.     | Ixora 'Nora Grant'(Pink Ixora)                          | 16-18"H x 12-14"Spr., 3 gal., 30"OC, Pink, Full  | 37       | FF               |
| M.c.     | Muhlenbergia capillaris(Muhly Grass)                    | 24-30"H & Spr., 3 gal., 36"OC, Full              | 16       | N / FF           |
| S.a.     | Schefflera arboricola 'Trinette'(Var. Dwarf Schefflera) | 18-24"H & Spr., 3 gal., 30"OC, Full              | 102      | FF               |
| T.da.    | Tripsacum datyloides(Fakahatchee Grass)                 | 30-36"H & Spr., 3 gal., 48"OC, Full              | 11       | N / FF           |
| GROUNDC  | OVER                                                    |                                                  |          |                  |
| F.m.     | Ficus microcarpa 'Green Island'(Dwarf Ficus)            | 8-10"H x 10-12"Spr., 3 gal., 24"OC, Full         | 135      | FF               |
| MISCELLA | NEOUS                                                   |                                                  |          |                  |
|          | Mixed Hardwood Mulch                                    | 3" Depth Min.                                    |          | PROVIDE ESTI     |
|          | Paspalum notatum 'Bahia' Sod                            | Weed Free, Sand Grown                            |          | PROVIDE ESTI     |
|          | Zoysia japonica 'Zoysiagrass'                           | Weed Free, Muck Grown                            |          | PROVIDE ESTI     |
|          | Staking and Guying                                      | Per Details                                      |          | 22 Trees / 11 Pa |
|          |                                                         |                                                  |          | PLANT LIST LE    |

VIDE ESTIMATE VIDE ESTIMATE ees / 11 Palms PLANT LIST LEGEND N - Native FF - Florida Freindly L - Large Tree

LANDSCAPE REQUIREMENTS

FOUNDATION PLANTINGS (Section 3.7.4)

Foundation Plantings Required - Yes

Foundation Plantings Provided - Yes (Where Noted on Plans)

PARKING AREA PERIMETER LANDSCAPE BUFFER (Section 3.7.5)

US-41 - Buffer Length - 256 LF Trees Required (1 per 35 LF) - 256 / 35 = 8 Trees Provided - 8 Shrubs/Hedge Required - Yes Shrubs/Hedge Provided - Yes (Mixed Shrubs)

COMPATIBILITY LANDSCAPE BUFFER (Section 4)

WEST PROPERTY LINE (Type '3' Buffer) - Buffer Length - 64 LF, Buffer Width - 15' Large / Medium Trees Required (3 per 100 LF) - 64 / 100 = .64 x 3 = 2 Large / Medium Trees Provided - 2 Understory (Small) Trees Required (1 per 100 LF) - 64 / 100 = .64 x 1 = 1 Understory (Small) Trees Provided - 1 Shrubs Required (50 per 100 LF) - 64 / 100 = .64 x 50 = 32 Shrubs Provided - 32 6' Fence Required - Yes 6' Fence Provided - Yes (Existing)

WEST PROPERTY LINE (Type '2' Buffer) - Buffer Length - 164 LF, Buffer Width - 10' Large / Medium Trees Required (3 per 100 LF) - 164 / 100 = 1.64 x 3 = 5 Large / Medium Trees Provided - 5 Shrubs Required (40 per 100 LF) - 164 / 100 = 1.64 x 40 = 66 Shrubs Provided - 98 6' Fence Required - Yes 6' Fence Provided - Yes

### INTERIOR PARKING LANDSCAPE REQUIREMENTS (Section 3.7.5)

SQUARE FOOTAGE REQUIREMENT (10%) (Section 3.7.5.B.1) Total Parking Lot and Vehicle Use Area - 27,144 SF Total Interior Landscape Area Required - 27,144 SF x .10 = 2,714.4 SF Total Interior Landscape Area Provided - 2,726 SF (Where Noted on Plans)

PLANTING REQUIREMENT (1 Canopy Tree per 20 Parking Spaces, in addition to trees required in terminal and interior islands) (Section 3.7.5.B.2) Total Parking Spaces - 44 Tree Planting Required - 44 / 20 = 3

Tree Planting Provided - 6 (Where Noted on Plans)

TERMINAL ISLANDS (Section 3.7.5.B.3) (Where Shown on Plans)

INTERIOR ISLANDS (Section 3.7.5.B.4) (Where Shown on Plans)

## LANDSCAPE REQUIREMENTS (CONT.)

TREE REQUIREMENTS (Section 3.4)

Total Development Area - 2 Tree Inches Required - 86.4 Tree Inches Provided - 131 **Existing Tree Inches** 

(3) Existing Oak Tree Proposed Tree Inches Total Tree Inches

| TREE INCHES          |                                                                                                                                 |                                                                                                                                      |  |  |  |
|----------------------|---------------------------------------------------------------------------------------------------------------------------------|--------------------------------------------------------------------------------------------------------------------------------------|--|--|--|
| DESCRIPTION          | CALIPER/INCHES                                                                                                                  | TOTAL TREE INCHES                                                                                                                    |  |  |  |
| EXISTING TREES       |                                                                                                                                 |                                                                                                                                      |  |  |  |
| OAK                  | 18"                                                                                                                             | 18"                                                                                                                                  |  |  |  |
| OAK                  | 26"                                                                                                                             | 26"                                                                                                                                  |  |  |  |
| OAK                  | 36"                                                                                                                             | 36"                                                                                                                                  |  |  |  |
| EXISTING TREE INCHES | 80"                                                                                                                             |                                                                                                                                      |  |  |  |
| PROPOSED TREES       |                                                                                                                                 |                                                                                                                                      |  |  |  |
| SHADY LADY           | 2.5"                                                                                                                            | 37.5"                                                                                                                                |  |  |  |
| SEA GRAPE            | 1.5"                                                                                                                            | 1.5"                                                                                                                                 |  |  |  |
| LIVE OAK             | 2.5"                                                                                                                            | 7.5"                                                                                                                                 |  |  |  |
| PURPLE TRUMPET       | 1.5"                                                                                                                            | 4.5"                                                                                                                                 |  |  |  |
| PROPOSED TREE INCHES | 51.0"                                                                                                                           |                                                                                                                                      |  |  |  |
| TREE INCHES          | 131.0"                                                                                                                          |                                                                                                                                      |  |  |  |
|                      | DESCRIPTION<br>IG TREES<br>OAK<br>OAK<br>OAK<br>OAK<br>EXISTING TREE INCHES<br>SED TREES<br>SHADY LADY<br>SEA GRAPE<br>LIVE OAK | DESCRIPTIONCALIPER/INCHESIG TREESOAKOAKOAK26"OAK36"CAKSED TREESSHADY LADYSEA GRAPELIVE OAK2.5"PURPLE TRUMPET1.5"PROPOSED TREE INCHES |  |  |  |