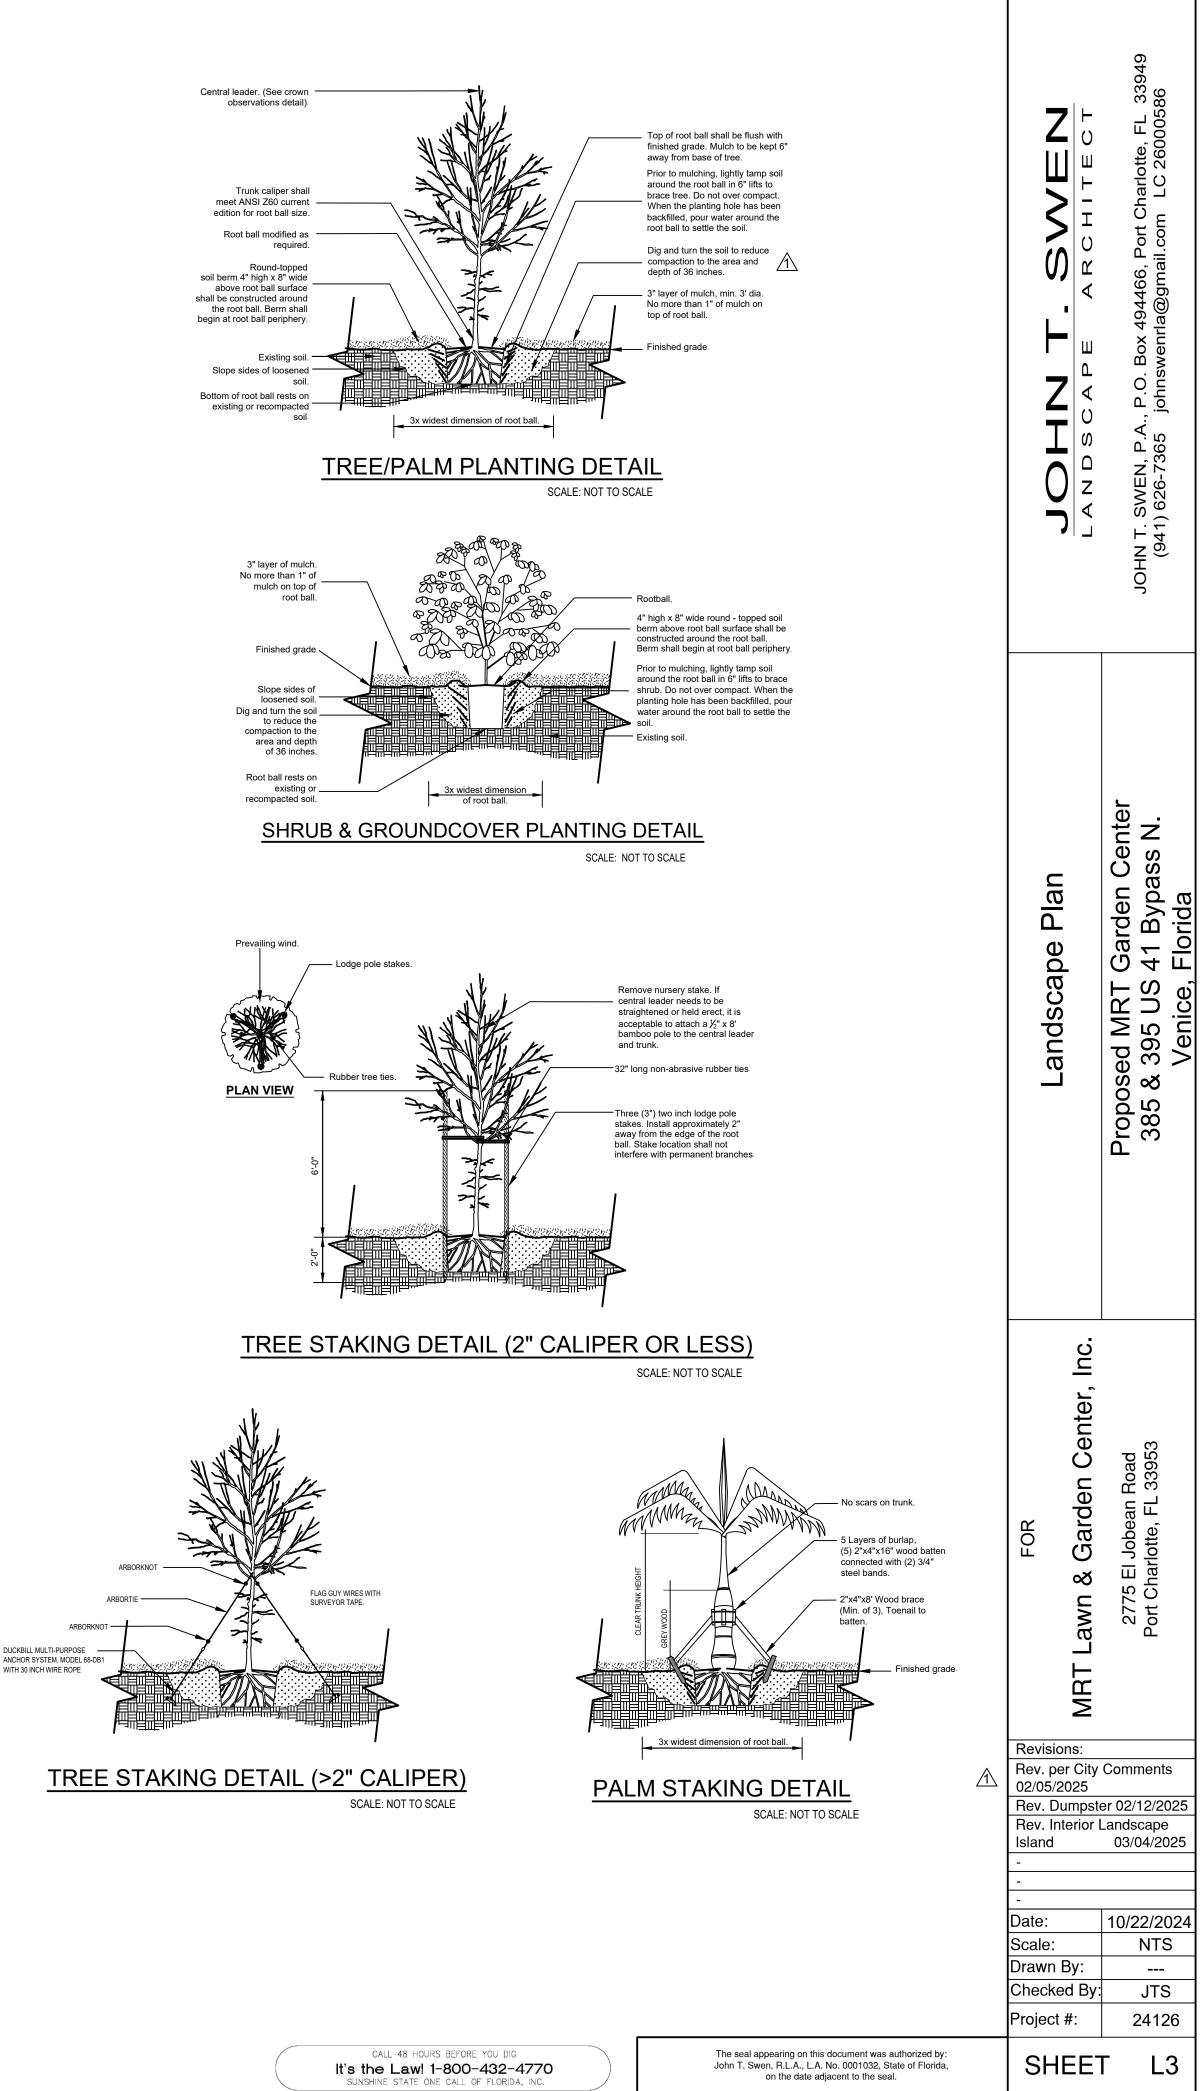

### **GENERAL NOTES:**

All plant materials shall be Florida Grade No. 1 or better, as specified in GRADES AND STANDARDS FOR NURSERY PLANTS, Parts I and II, by the Division of Plant Industry, Florida Department of Agriculture and Consumer Services, and shall conform to current American Association of Nurseryman STANDARDS FOR NURSERY STOCK, unless otherwise specified on the plans and plant list.

All Trees shall be guaranteed for a period of two years after final acceptance and all other landscape materials shall be guaranteed for a period of one year after final acceptance. All replacement materials shall be guaranteed for an additional two year and one year.

All planting beds shall be mulched with Mixed Hardwood mulch, to a depth of three (3) inches. All trees in sod areas shall have a 36" min. radius mulched tree ring. Sod shall be Paspalum notatum 'Bahia' sod.

All Interior parking lot landscape areas shall have uncompacted coarse loam soil that is a minimum  $\frac{1}{1}$  of 36 inches deep per Chapter 87 Section 3.7.5.3.d of the City of Venice Landscape Code.

All large and medium tree species shall be a minimum two and one-half  $(2\frac{1}{2})$  inches caliper measured no closer than six (6) inches from the ground. All small tree species shall be a minimum of one and one-half  $(1\frac{1}{2})$  inches caliper measured no closer than six (6) inches from the ground and be a minimum eight (8) feet in height from grade. All hedge plant materials shall be a minimum of 24 inches in height when measured immediately after planting.