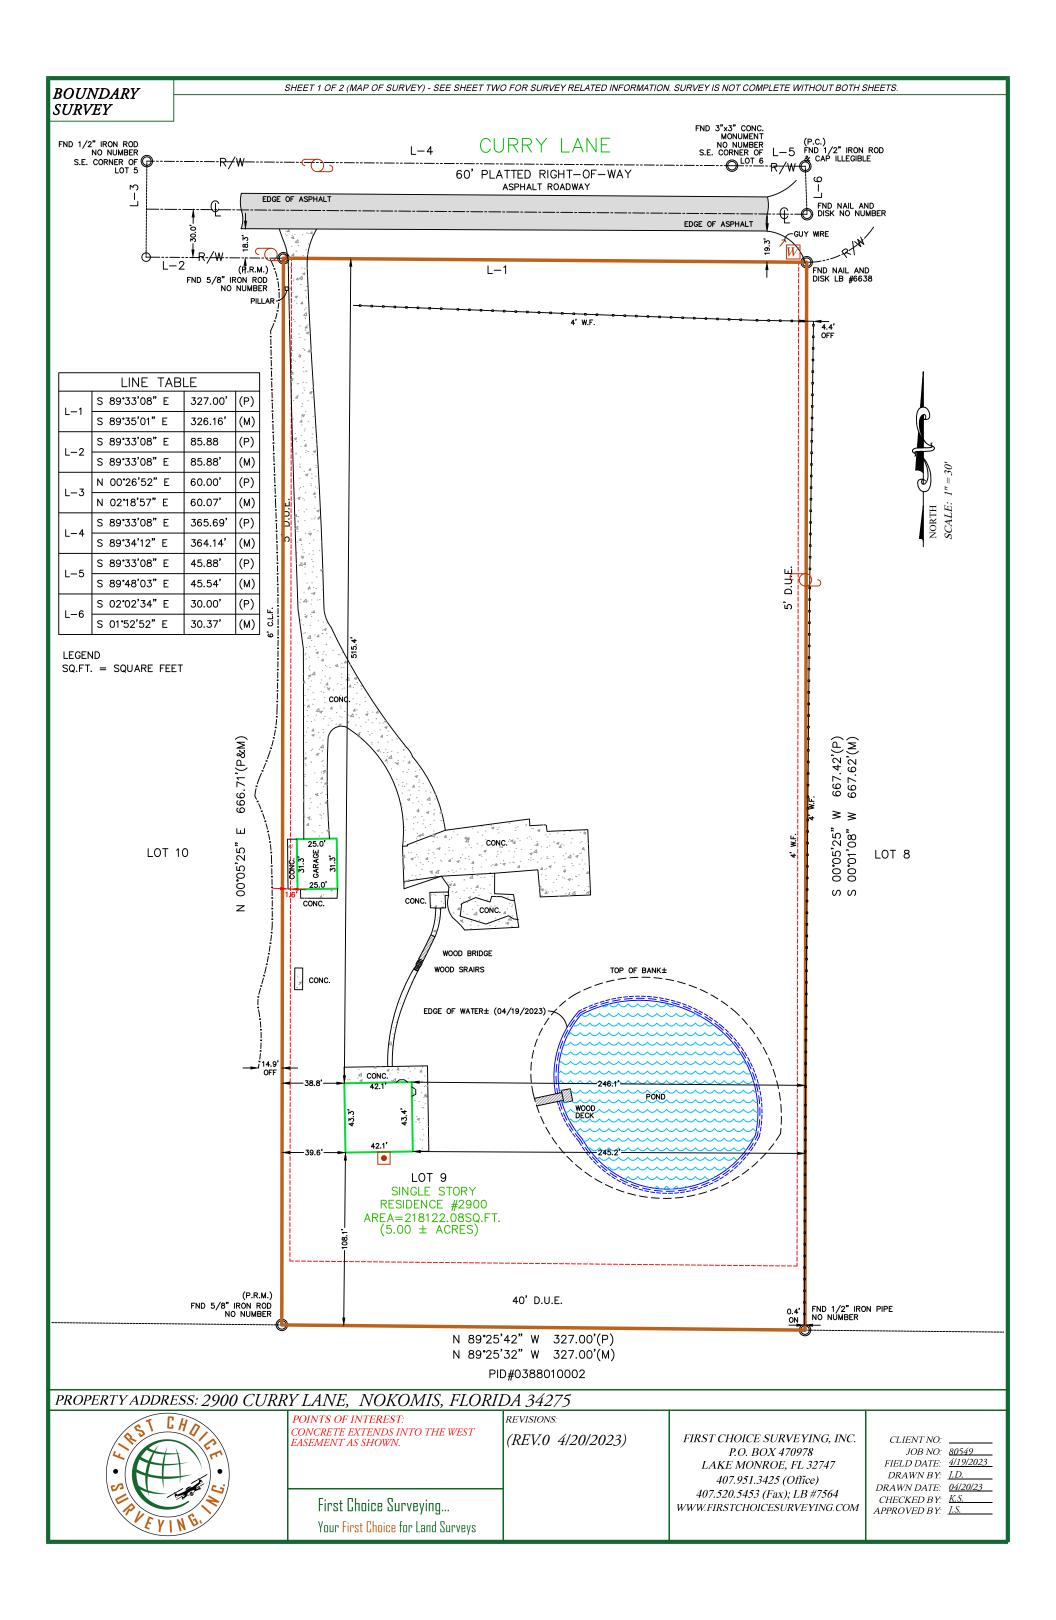

## PROPERTY ADDRESS: 2900 CURRY LANE, NOKOMIS, FLORIDA 34275

LEGAL DESCRIPTION:

LOT 9, WOODLAND ACRES, ACCORDING TO THE PLAT THEREOF AS RECORDED IN PLAT BOOK 20, PAGE 3 OF THE PUBLIC RECORDS OF SARASOTA COUNTY, FLORIDA.

# FLOOD ZONE (FOR INFORMATIONAL PURPOSES ONLY)

SUBJECT PROPERTY SHOWN HEREON APPEARS TO BE LOCATED IN ZONE X(BFE N/A), PER F.I.R.M MAP NUMBER 12115C0243F, DATED 11/04/2016.

THIS SURVEYOR MAKES NO GUARANTEES AS THE ACCURACY OF THE ABOVE INFORMATION. THE LOCAL F.E.M.A AGENT SHOULD BE CONTACTED FOR VERIFICATION.