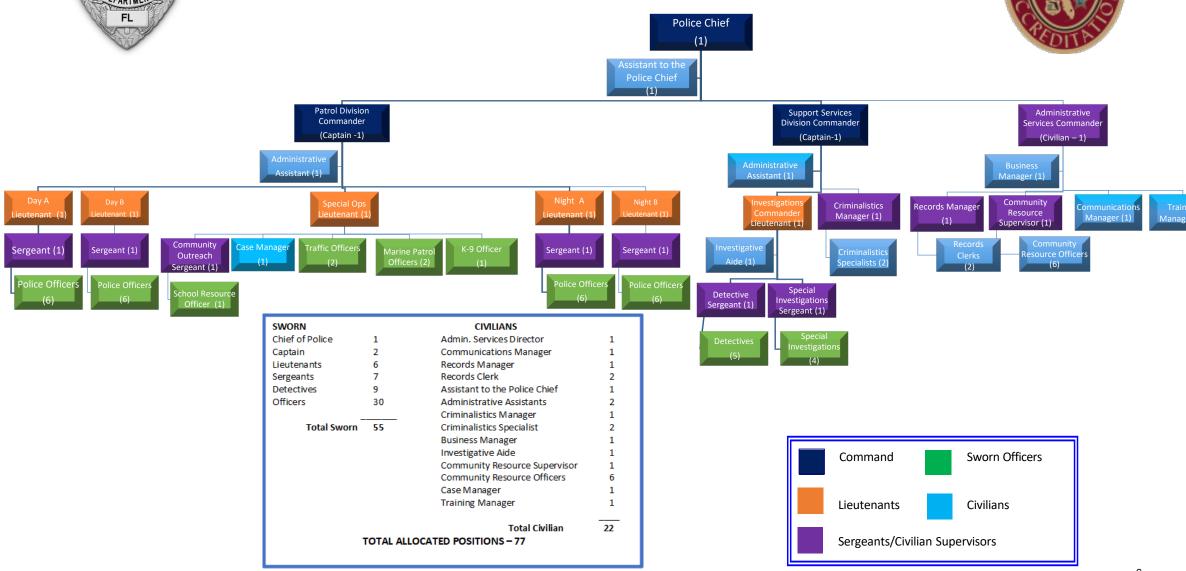

# VENICE POLICE DEPARTMENT Organizational Chart

| CONTRABAND-FORF. FD #106                    |                 |               |               |                |                | 6 mos.   |       |          |            |          |             |            | Fund 106                     |
|---------------------------------------------|-----------------|---------------|---------------|----------------|----------------|----------|-------|----------|------------|----------|-------------|------------|------------------------------|
| REVENUES & EXPENDITURES                     |                 |               |               |                |                | = 50%    |       |          |            |          |             | As of      | 04/18/25                     |
|                                             |                 |               | Adopted       | Project &      | Amended        |          |       |          | Positive   | Proposed | Incr (Decr) |            |                              |
|                                             | FY2023          | FY2024        | Budget        | Encumbr.       | Budget         | YTD Thru | % YTD | Expected | (Negative) | Budget   | over FY25   | Pct Incr   | FY2026 Budget                |
| REVENUES & EXPENDITURES                     | Actuals         | Actuals       | FY 2025       | Rolls          | FY2025         | 03/31/25 | FY25  | FY 2025  | Variance   | FY 2026  | Expected    | (Decr)     | Comments                     |
| Revenues:                                   |                 |               |               |                |                |          |       |          |            |          |             |            |                              |
| Grand Total - Revenues                      | 22,027          | 24,078        | 13,500        | 0              | 13,500         | 6,085    | 45%   | 13,500   | 0          | 8,854    | (4,646)     | -34.4%     |                              |
| Rev - Fees and fines                        | 12,129          | 9,555         | 10,000        | 0              | 10,000         | 228      | 2%    | 10,000   | 0          | 5,000    | (5,000)     | -50.0%     |                              |
| 351.20-00 - CONFISCATED PROPERTY            | 12,129          | 9,555         | 10,000        | 0              | 10,000         | 228      | 2%    | 10,000   | 0          | 5,000    | (5,000)     | -50.0%     |                              |
| Rev - Interest                              | 9,898           | 14,523        | 3,500         | 0              | 3,500          | 5,857    | 167%  | 3,500    | 0          | 3,854    | 354         | 10.1%      |                              |
| 361.10-00 - INTEREST ON INVESTMENTS         | 9,898           | 14,523        | 3,500         | 0              | 3,500          | 5,857    | 167%  | 3,500    | 0          | 3,854    | 354         | 10.1%      |                              |
|                                             |                 |               |               |                |                |          |       |          |            |          |             |            |                              |
|                                             |                 |               | Adopted       | Project &      | Amended        |          |       |          | Positive   | Proposed | Incr (Decr) |            |                              |
|                                             | FY2023          | FY2024        | Budget        | Encumbr.       | Budget         | YTD Thru | % YTD | Expected | (Negative) | Budget   | over FY25   | Pct Incr   | FY2026 Budget                |
| REVENUES & EXPENDITURES                     | Actuals         | Actuals       | FY 2025       | Rolls          | FY2025         | 03/31/25 | FY25  | FY 2025  | Variance   | FY 2026  | Orig Bud    | (Decr)     | Comments                     |
| Expenditures:                               |                 |               |               |                |                |          |       |          |            |          | _           | Restricted | for spectified LE activities |
| Grand Total - Expenditures                  | 50,177          | 14,020        | 45,000        | 0              | 45,000         | 0        | 0%    | 45,000   | 0          | 45,000   | 0           | 0.0%       | (from VPD)                   |
| Expenditures - Police (1001)                | 50,177          | 14,020        | 45,000        | 0              | 45,000         | 0        | 0%    | 45,000   | 0          | 45,000   | 0           | 0%         |                              |
| 521.49-00 - OTHER CHARGES/OBLIGATIONS       | 0               | 4,020         | 0             | 0              | 0              | 0        | -     | 0        | 0          | 0        | 0           | -          |                              |
| 521.64-00 - MACHINERY AND EQUIPMENT         | 35,177          | 0             | 0             | 0              | 0              | 0        | -     | 0        | 0          | 0        | 0           | -          |                              |
| 521.80-00 - GRANTS AND AID                  | 15,000          | 10,000        | 45,000        | 0              | 45,000         | 0        | 0%    | 45,000   | 0          | 45,000   | 0           | 0%         |                              |
| Total Fund Analysis                         |                 |               |               |                |                |          |       |          |            |          | ī           |            |                              |
| Revenues (Above)                            | 22,027          | 24,078        | 13,500        | 0              | 13,500         |          |       | 13,500   |            | 8,854    |             |            |                              |
| Expenditures (Above)                        | (50,177)        | (14,020)      | (45,000)      | 0              | (45,000)       |          |       | (45,000) |            | (45,000) |             |            |                              |
| Net Revenues                                | (28,150)        | 10,058        | (31,500)      | 0              | (31,500)       |          |       | (31,500) |            | (36,146) |             |            |                              |
| Beginning Fund Balance                      | 178,057         | 149,907       | 134,907       |                |                |          |       | 159,965  |            | 128,465  |             |            |                              |
| Ending Fund Balance                         | 149,907         | 159,965       | 103,407       |                |                |          | ,     | 128,465  | •          | 92,319   | Α           |            |                              |
| Target Analysis - Fund Bal vs. Target       |                 |               | Adopted       |                |                |          |       |          |            | Proposed | 1           |            |                              |
| . a.gar, alaryota i ana bai vo. Taigot      | FY2023          | FY2024        | Budget        |                |                |          |       | Expected |            | Budget   |             |            |                              |
|                                             | Actuals         | Actuals       | FY 2025       |                |                |          |       | FY 2025  |            | FY 2026  |             |            |                              |
| Ending Fund Balance                         | 149,907         | 159,965       | 103,407       |                |                |          |       | 128,465  |            | 92,319   | Α           |            |                              |
| Target *                                    | 10,000          | 10,000        | 10,000        |                |                |          |       | 10,000   |            | 10,000   |             |            |                              |
| Excess (Shortage)                           | 139,907         | 149,965       | 93,407        |                |                |          |       | 118,465  |            | 82,319   |             |            |                              |
| * Target in this fund is a \$10,000 working | capital reserve | e. Funds won' | t be expended | l uniss revenu | es are realize | d.       |       |          |            |          |             |            |                              |