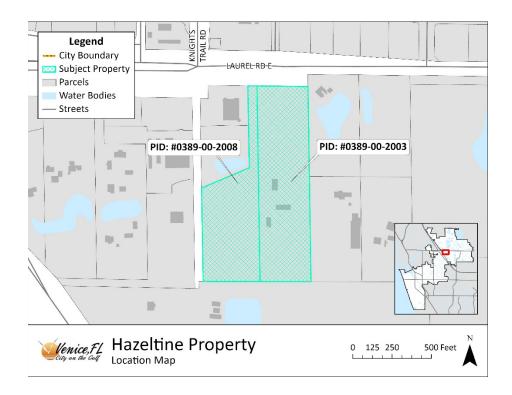

Subject Property Address: 3520 Laurel Road East

Parcel IDs: 0389-00-2003 & 0389-00-2008

Owner: Sharon E. Hazeltine

Current Zoning Designation: Sarasota County Open Use Estate-1

• Proposed Zoning Designation: City of Venice Laurel East (LE)