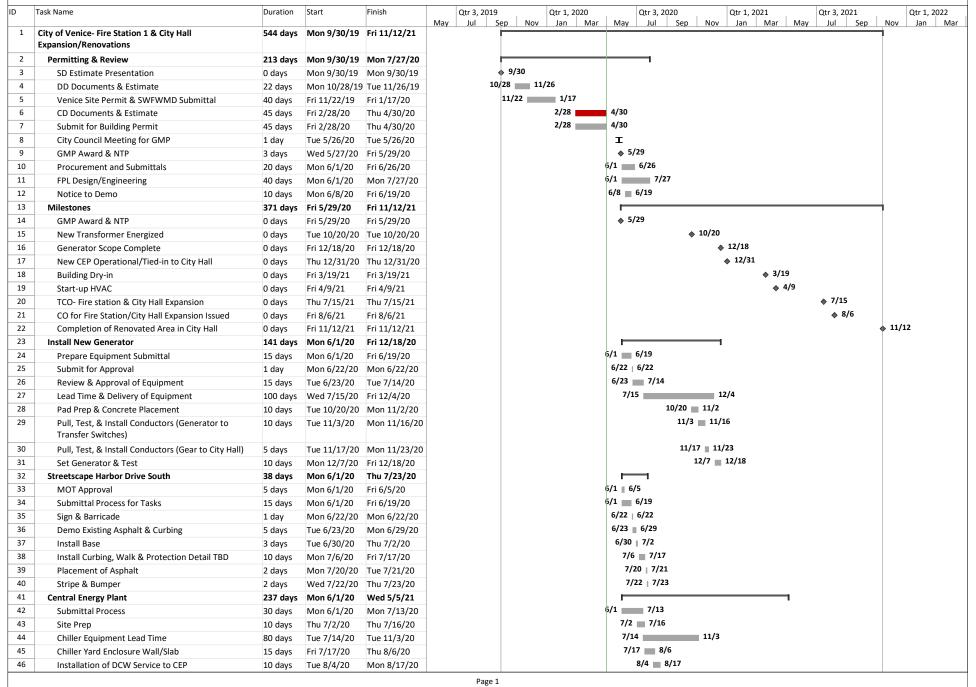

### ARTICLE A.2

§ A.2.1 The anticipated date of Substantial Completion established by this Amendment:

Refer to Exhibit E-2- Project Schedule

Substantial Completion Date for Fire Station 1 & City Hall Expansion is July 15, 2021

Substantial Completion Date for City Hall Renovation is November 12, 2021

All parties agree that time is of the essence for the work described within this amendment and that actual damages incurred by the CITY due to delays in completion of this work caused by the CONSTRUCTION MANAGER and/or the CONSTRUCTION MANAGER's Subcontractor(s) will require compensation. Liquidated Damages should be in the amount stated below, for each calendar day (Weekends and Holidays included) the CONSTRUCTION MANAGER does not deliver the project after the date of Substantial Completion. The amount(s) of liquidated damages may be deducted and retained out of the monies payable to the CONSTRUCTION MANAGER. If not deducted, the CONSTRUCTION MANAGER and sureties for the CONSTRUCTION MANAGER shall be liable for this amount. The amount of liquidated damages to be assessed for each calendar day that Substantial Completion is delayed beyond the required date, caused by the CONSTRUCTION MANAGER, shall be Five Hundred Dollars and Zero cents (\$500.00) per day. The above stated liquidated damages provided shall be the Owner's exclusive remedy for delay damages.