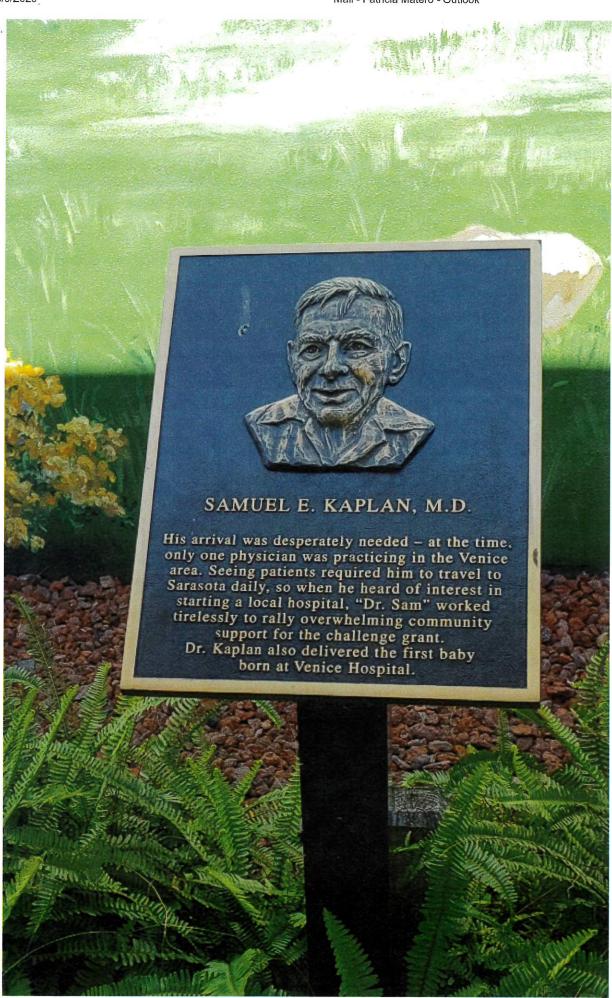

## CAST PLAQUE

MATERIAL - Bronze

SIZE - 16" x 12"

**QTY - 1** 

DEPTH - Painted Edges-5/16"thick Cast

SHAPE - Rectangle(or Square)

COPY - Raised Copy-Horizontal Stroke

FINISH - Sand Bckgrnd w/Brushed Surface

BORDER - Single Line Border

COLOR - F63R Brown SATIN

STYLE - Times NEW Roman

**CLEAR COAT - Satin** 

MOUNT - Blind:Standard Stud(min1/4"th)

## **Bas Relief**

MATERIAL - Bronze

SIZE - 5.608" x 7.6951"

QTY - 1

FINISH - 1300-V.Oxidized (STND)LowGloss

**CLEAR COAT - Satin** 

MOUNT - Blind:Standard Stud(min1/4"th)

Please verify orientation, cropping, size & placement of the bas relief is as you want it on the final product.

Once the order is approved, work on the bas relief will begin; when the mold is finished, you will receive a proof of the sculpted piece to review & approve

RAISED

RECESSED

**Bronze** 

F63R Brown