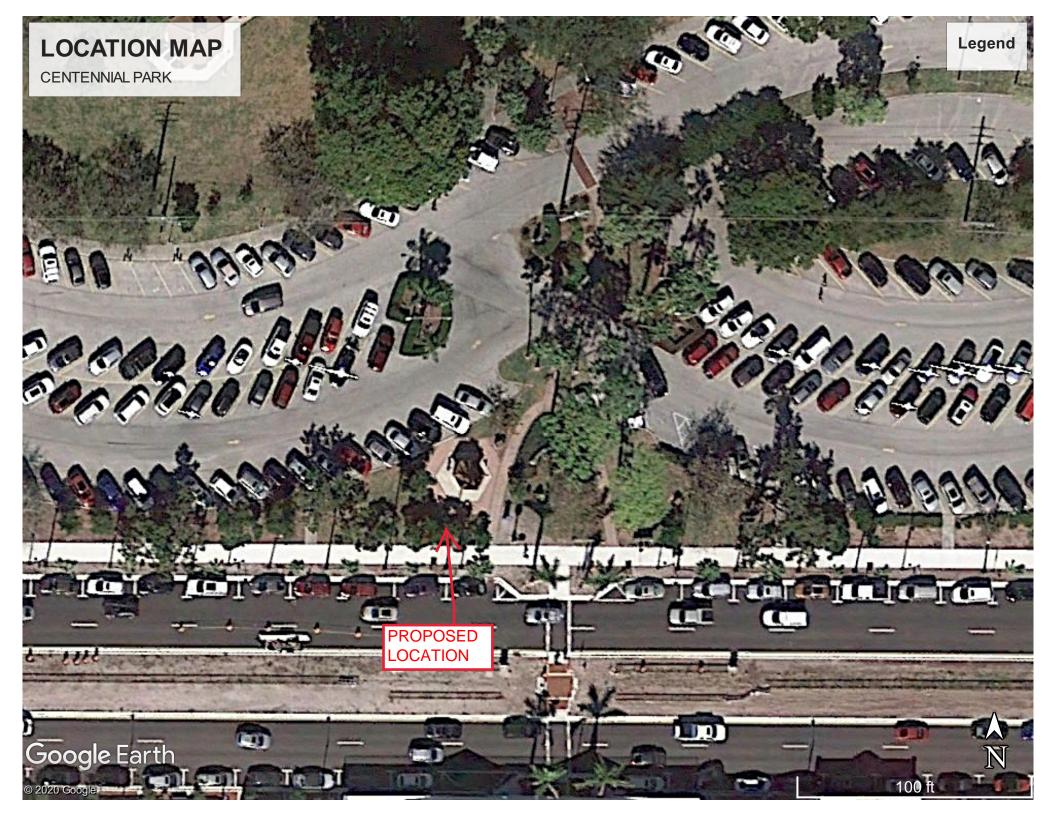

PROPOSED AT LOCATION AL CENTEPARY





for part



SAME SIZE

## ROBERT A. "BOB" VEDDER



Bob, longtime Venice Gondolier publisher, always has his hand on the heartbeat of Venice. He created the Venice High School Rotary Futures scholastic advacement program, is an active fund raiser and is a leader in community improvements.

In retirement, Bob has dedicated his life to making Venice beautiful. Bob and his volunteer crew designed and help maintain the floral arrangements you see. Enjoy the BLOOMS!

Most of all, feel the love.

## CAST PLAQUE

MATERIAL - Bronze

SIZE - 16" x 12"

**QTY - 1** 

DEPTH - Painted Edges-5/16"thick Cast

SHAPE - Rectangle(or Square)

COPY - Raised Copy-Horizontal Stroke

FINISH - Sand Bckgrnd w/Brushed Surface

BORDER - Single Line Border

COLOR - F63R Brow