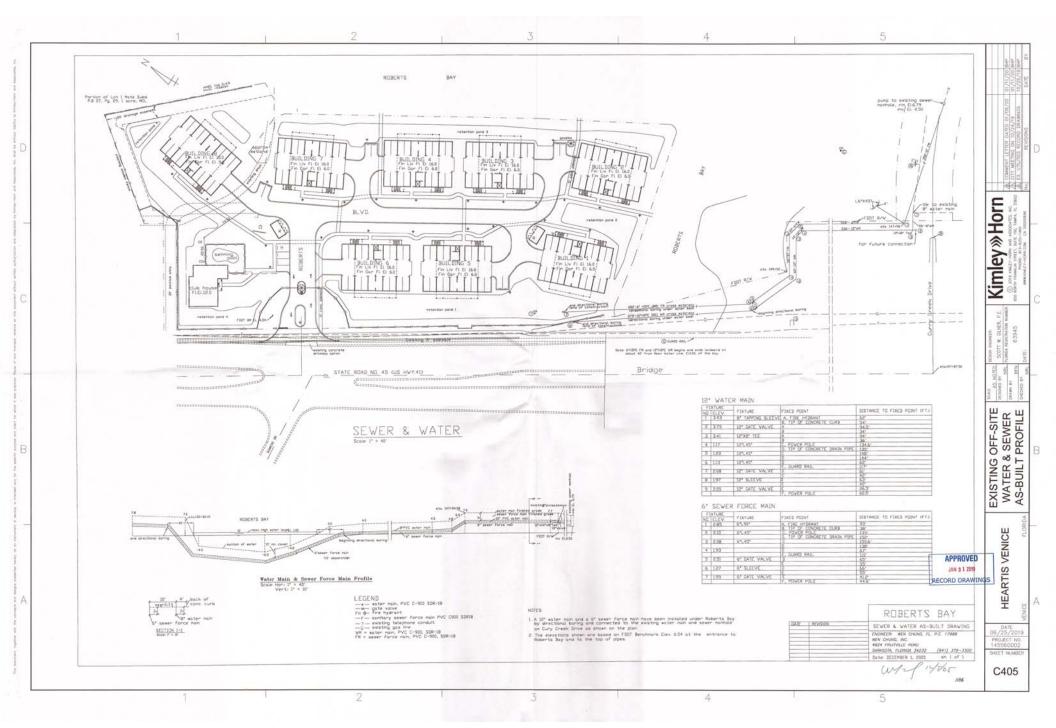

# **RECORD DRAWINGS - ON-SITE AND OFF-SITE WATER AND SEWER IMPROVEMENTS FOR**

# **HEARTIS VENICE**

**LOCATED IN SECTION 06 TOWNSHIP 39S, RANGE 19E** 1199 S. TAMIAMI TRAIL, CITY OF VENICE SARASOTA COUNTY, FLORIDA

# SITE LOCATION MAP

| SHEET INDEX      |                                                  |  |  |  |  |
|------------------|--------------------------------------------------|--|--|--|--|
| C000 COVER BHEET |                                                  |  |  |  |  |
| 0499-            | Oyenstransaria                                   |  |  |  |  |
| Catt             | WIKTER MAIN CONNECTION DETAIL.                   |  |  |  |  |
| CHO              | - entrantiture filment construct than            |  |  |  |  |
| CHES             | EXISTING OFF-SITE WATER AS-BUILT PROFILE         |  |  |  |  |
| CADA             | EXISTING OFF-SITE SEWER AS-BUILT PROFILE         |  |  |  |  |
| C406             | EXISTING OFF SITE WATER & SEWER AS BUILT PROFILE |  |  |  |  |
| 0600             | CITY OF VENICE STANDARD DETAILS                  |  |  |  |  |
| (801             | CITY OF VENCE STANDARD DETAILS                   |  |  |  |  |
| 0802             | CITY OF VENICE STANDARD DETAILS                  |  |  |  |  |
| C403             | CITY OF WINCE STANDARD DETAILS                   |  |  |  |  |