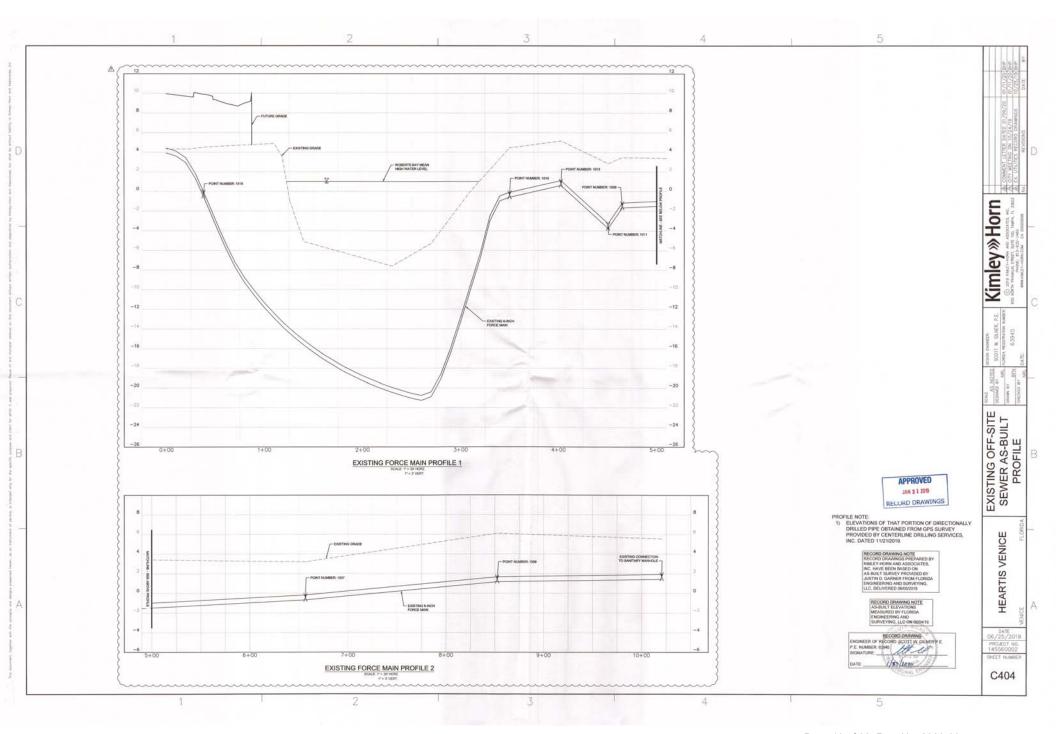

# **RECORD DRAWINGS - ON-SITE AND OFF-SITE WATER AND SEWER IMPROVEMENTS FOR**

# **HEARTIS VENICE**

**LOCATED IN SECTION 06 TOWNSHIP 39S, RANGE 19E** 1199 S. TAMIAMI TRAIL, CITY OF VENICE SARASOTA COUNTY, FLORIDA

# SITE LOCATION MAP

| SHEET INDEX      |                                                  |  |  |  |  |
|------------------|--------------------------------------------------|--|--|--|--|
| C000 COVER BHEET |                                                  |  |  |  |  |
| 0499-            | Oyenstransaria                                   |  |  |  |  |
| Catt             | WIKTER MAIN CONNECTION DETAIL.                   |  |  |  |  |
| CHO              | - entrantiture filment construct than            |  |  |  |  |
| CHES             | EXISTING OFF-SITE WATER AS-BUILT PROFILE         |  |  |  |  |
| CADA             | EXISTING OFF-SITE SEWER AS-BUILT PROFILE         |  |  |  |  |
| C406             | EXISTING OFF SITE WATER & SEWER AS BUILT PROFILE |  |  |  |  |
| 0600             | CITY OF VENICE STANDARD DETAILS                  |  |  |  |  |
| (801             | CITY OF VENCE STANDARD DETAILS                   |  |  |  |  |
| 0802             | CITY OF VENICE STANDARD DETAILS                  |  |  |  |  |
| C403             | CITY OF WINCE STANDARD DETAILS                   |  |  |  |  |