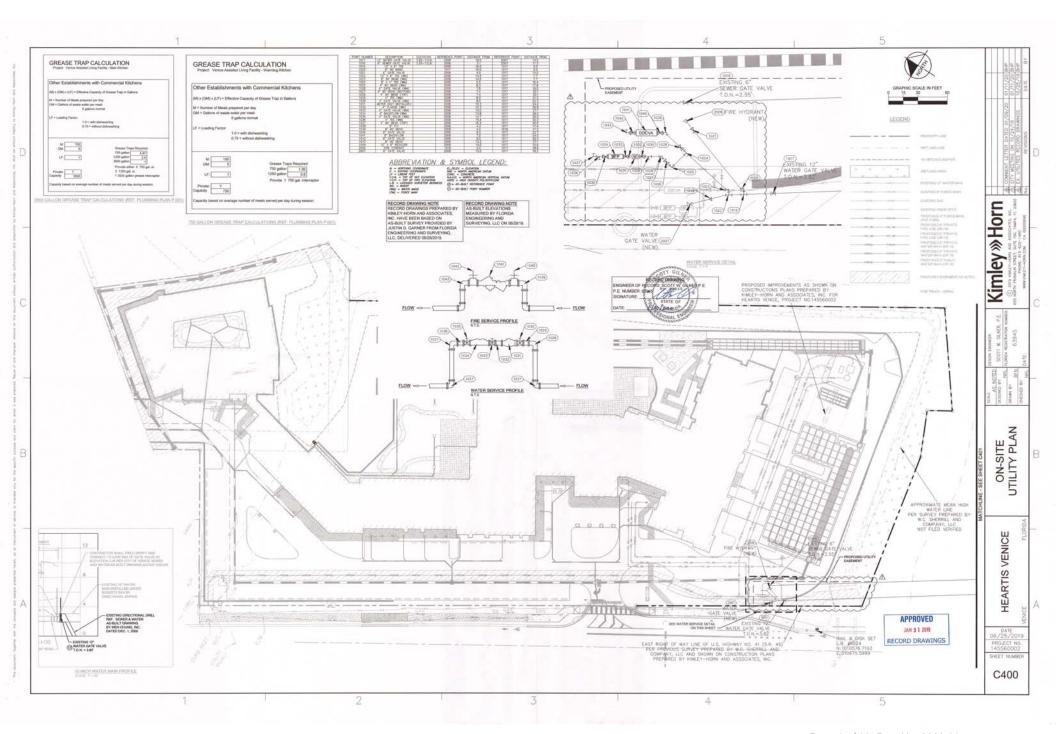

# SITE LOCATION MAP

| SHEET INDEX      |                                                  |  |  |  |  |
|------------------|--------------------------------------------------|--|--|--|--|
| C000 COVER BHEET |                                                  |  |  |  |  |
| 0499-            | Oyenstransaria                                   |  |  |  |  |
| Catt             | WIKTER MAIN CONNECTION DETAIL.                   |  |  |  |  |
| CHO              | - entrantiture filment construct than            |  |  |  |  |
| CHES             | EXISTING OFF-SITE WATER AS-BUILT PROFILE         |  |  |  |  |
| CADA             | EXISTING OFF-SITE SEWER AS-BUILT PROFILE         |  |  |  |  |
| C406             | EXISTING OFF SITE WATER & SEWER AS BUILT PROFILE |  |  |  |  |
| 0600             | CITY OF VENICE STANDARD DETAILS                  |  |  |  |  |
| (801             | CITY OF VENCE STANDARD DETAILS                   |  |  |  |  |
| 0802             | CITY OF VENICE STANDARD DETAILS                  |  |  |  |  |
| C403             | CITY OF WINCE STANDARD DETAILS                   |  |  |  |  |