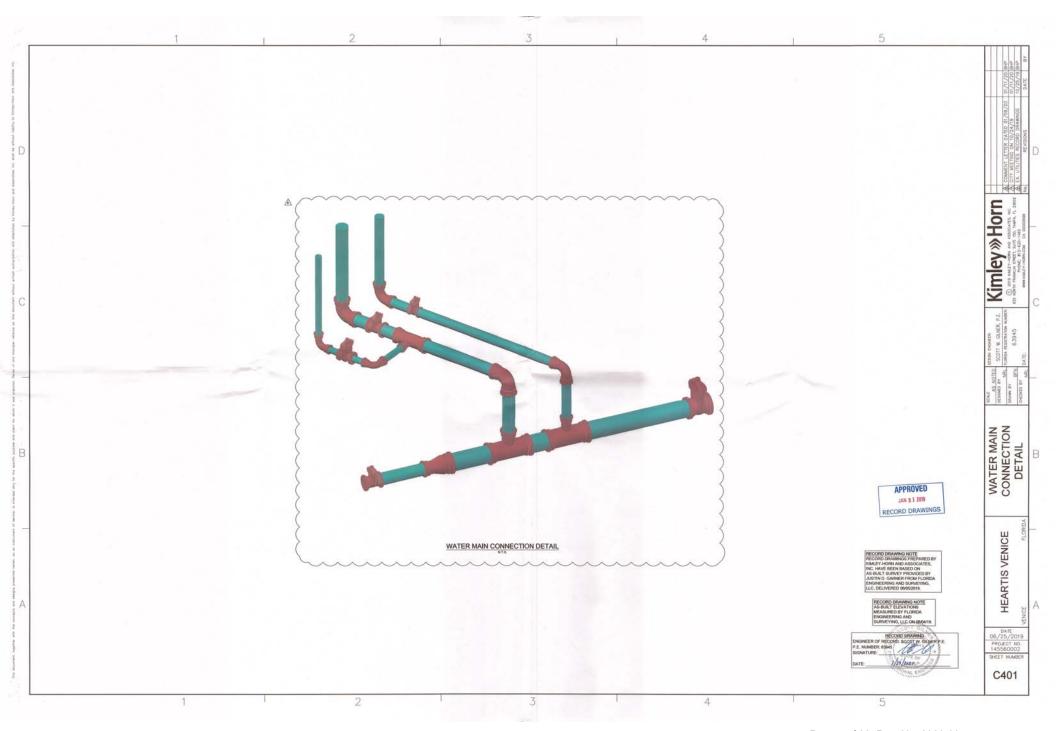

# SITE LOCATION MAP

| SHEET INDEX      |                                                  |  |  |  |  |
|------------------|--------------------------------------------------|--|--|--|--|
| C000 COVER BHEET |                                                  |  |  |  |  |
| 0499-            | Oyenstransaria                                   |  |  |  |  |
| Catt             | WIKTER MAIN CONNECTION DETAIL.                   |  |  |  |  |
| CHO              | - entrantiture filment construct than            |  |  |  |  |
| CHES             | EXISTING OFF-SITE WATER AS-BUILT PROFILE         |  |  |  |  |
| CADA             | EXISTING OFF-SITE SEWER AS-BUILT PROFILE         |  |  |  |  |
| C406             | EXISTING OFF SITE WATER & SEWER AS BUILT PROFILE |  |  |  |  |
| 0600             | CITY OF VENICE STANDARD DETAILS                  |  |  |  |  |
| (801             | CITY OF VENCE STANDARD DETAILS                   |  |  |  |  |
| 0802             | CITY OF VENICE STANDARD DETAILS                  |  |  |  |  |
| C403             | CITY OF WINCE STANDARD DETAILS                   |  |  |  |  |