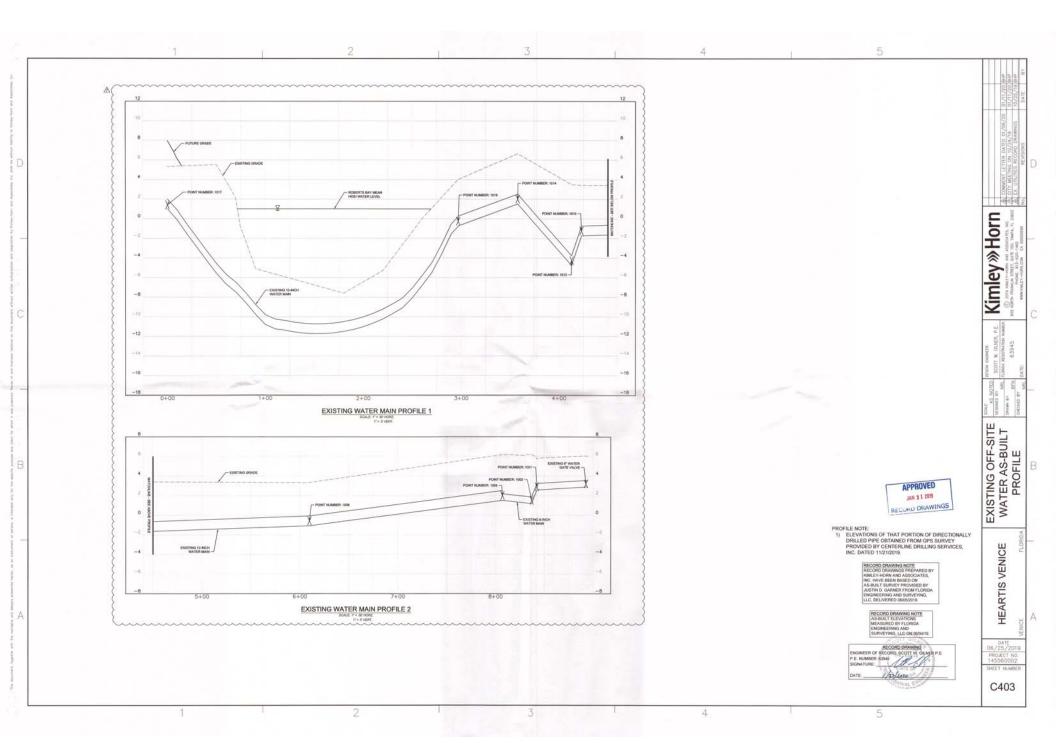

# **RECORD DRAWINGS - ON-SITE AND OFF-SITE WATER AND SEWER IMPROVEMENTS FOR**

# **HEARTIS VENICE**

**LOCATED IN SECTION 06 TOWNSHIP 39S, RANGE 19E** 1199 S. TAMIAMI TRAIL, CITY OF VENICE SARASOTA COUNTY, FLORIDA

# SITE LOCATION MAP

| SHEET INDEX      |                                                  |  |  |  |  |
|------------------|--------------------------------------------------|--|--|--|--|
| C000 COVER BHEET |                                                  |  |  |  |  |
| 0499-            | Oyenstransaria                                   |  |  |  |  |
| Catt             | WIKTER MAIN CONNECTION DETAIL.                   |  |  |  |  |
| CHO              | - entrantiture filment construct than            |  |  |  |  |
| CHES             | EXISTING OFF-SITE WATER AS-BUILT PROFILE         |  |  |  |  |
| CADA             | EXISTING OFF-SITE SEWER AS-BUILT PROFILE         |  |  |  |  |
| C406             | EXISTING OFF SITE WATER & SEWER AS BUILT PROFILE |  |  |  |  |
| 0600             | CITY OF VENICE STANDARD DETAILS                  |  |  |  |  |
| (801             | CITY OF VENCE STANDARD DETAILS                   |  |  |  |  |
| 0802             | CITY OF VENICE STANDARD DETAILS                  |  |  |  |  |
| C403             | CITY OF WINCE STANDARD DETAILS                   |  |  |  |  |