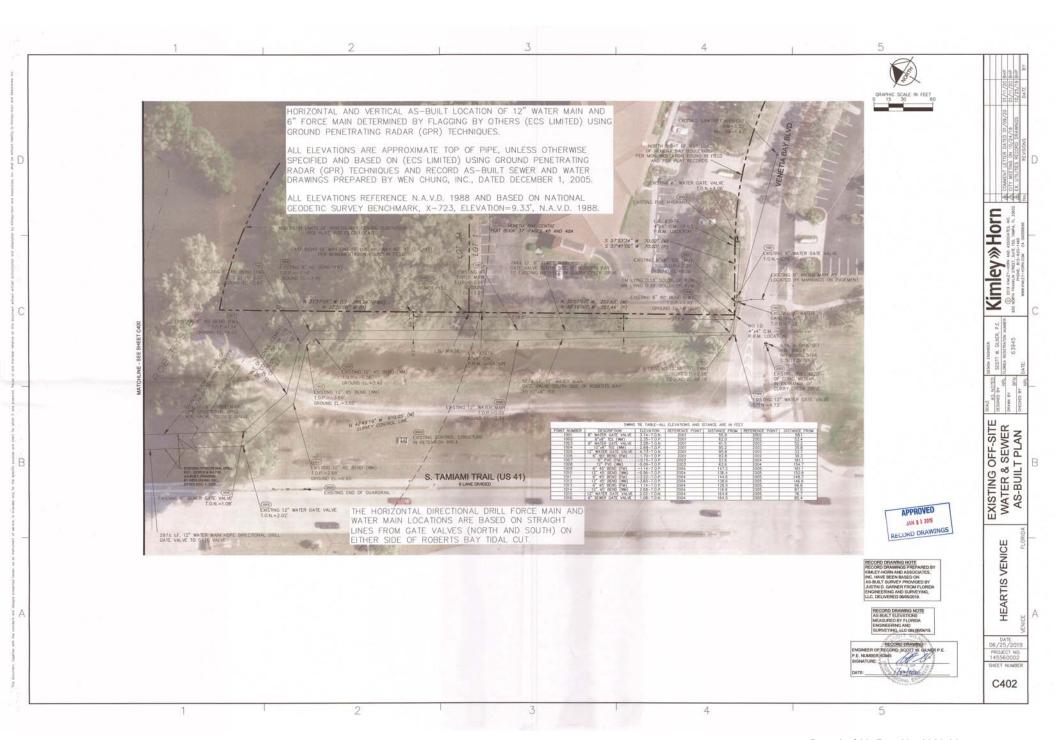

# SITE LOCATION MAP

| SHEET INDEX      |                                                  |  |  |  |  |
|------------------|--------------------------------------------------|--|--|--|--|
| C000 COVER BHEET |                                                  |  |  |  |  |
| 0499-            | Oyenstransaria                                   |  |  |  |  |
| Catt             | WIKTER MAIN CONNECTION DETAIL.                   |  |  |  |  |
| CHO              | - entrantiture filment construct than            |  |  |  |  |
| CHES             | EXISTING OFF-SITE WATER AS-BUILT PROFILE         |  |  |  |  |
| CADA             | EXISTING OFF-SITE SEWER AS-BUILT PROFILE         |  |  |  |  |
| C406             | EXISTING OFF SITE WATER & SEWER AS BUILT PROFILE |  |  |  |  |
| 0600             | CITY OF VENICE STANDARD DETAILS                  |  |  |  |  |
| (801             | CITY OF VENCE STANDARD DETAILS                   |  |  |  |  |
| 0802             | CITY OF VENICE STANDARD DETAILS                  |  |  |  |  |
| C403             | CITY OF WINCE STANDARD DETAILS                   |  |  |  |  |