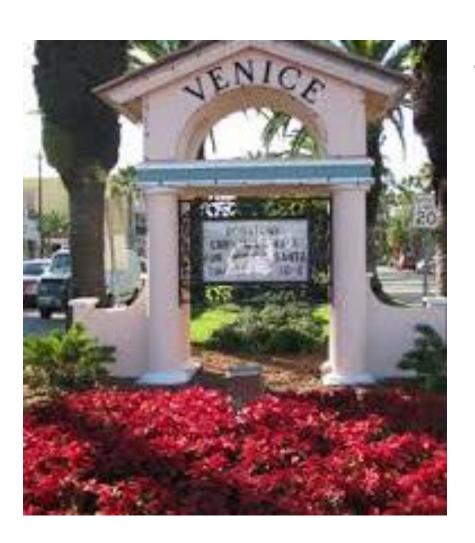

### Venice Main Street

Entrance Sign Upgrade

## **Entrance Sign Update**

- Contacted 3 sign companies to get proposals for converting changeable sign area to LED format
  - Berlin
  - H&H
  - Dorsett

## Initial Proposal Ideas

- Asked for proposals replacing the sign space as well as the area within the columns
  - Sign space of 48" X 28.5"
  - Space between columns of 67.25"
- Asked for red LED for text only capability and color LED for graphics, photos, and future capabilities
- Asked for wireless capabilities for remote changing of signage