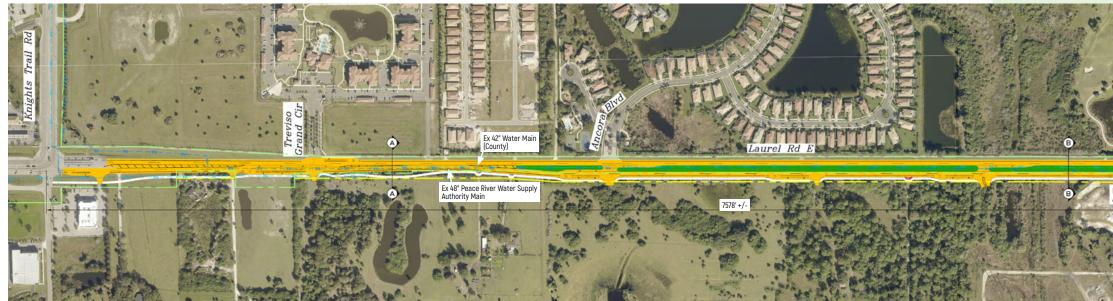

### **OPTION A (UNDIVIDED)**

### Widening of Laurel Road from two to four lanes between Knights Trail Road and Jacaranda Boulevard - About 1.5 miles

#### PLAN VIEW **Option A**