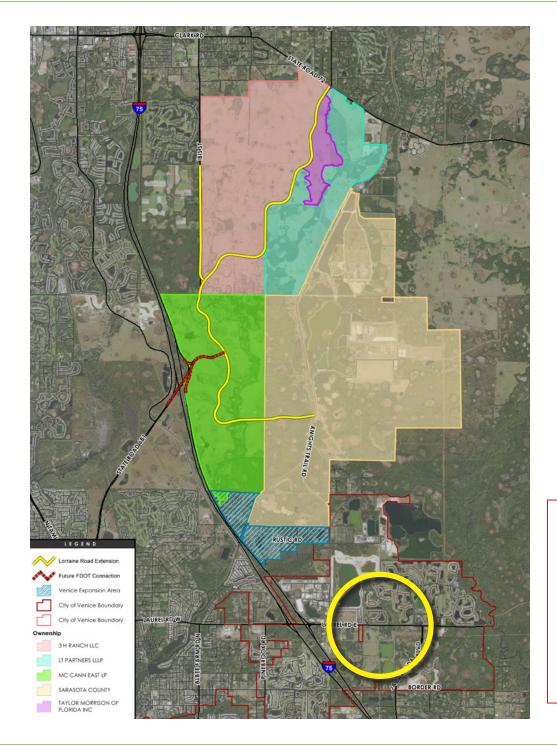

#### **Brief History**

- Missing Link to the North: the connection from Clark Road to Knights Trail has been planned as an integral part of this eastern corridor thoroughfare
- Importance of having alternative routes
- I-75 failing as local road

### The Missing Link in Sarasota

Sarasota Co. processing Comprehensive Plan Amendment creating a North-South Connector east of I-75 from Clark Road to Knight's Trail

#### Coordinating w/ entities including:

- · Sarasota County
- FDOT
- · Sarasota Manatee MPO
- Various landowners to design, permit, and construct roadway expecting to result in taxdollar savings