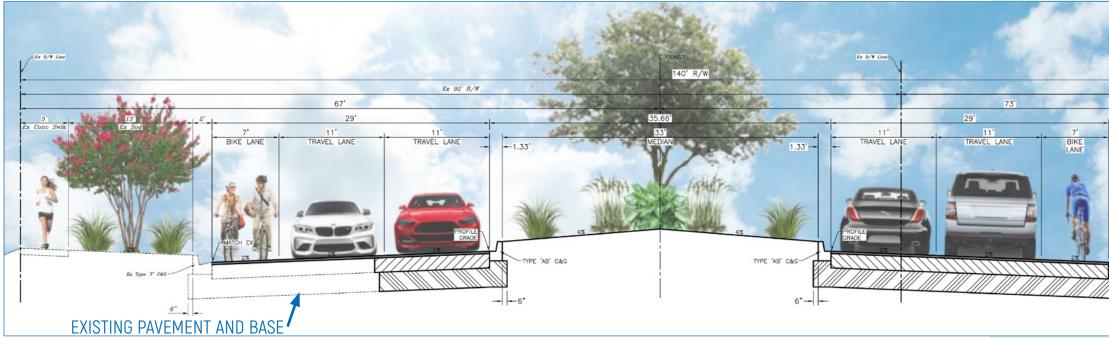

ly) • We have the benefits offered by the Florida Power and Light Company for relocation • A public works engineer would never negotiate with a public utility over relocation costs • We know the fill balance and have access to the fill and perhaps some of the aggregates • We have a plan for saving the current two lanes (which is a huge issue in the total cost) • Our Team can save money if we have input into the design and use the consultant

Everything, of course, beyond the Interim Agreement will be competitively bid in accordance with state law.





### **OPTION A (UNDIVIDED)**

### Widening of Laurel Road from two to four lanes between Knights Trail Road and Jacaranda Boulevard - About 1.5 miles







#### PLAN VIEW **Option A**







#### **OPTION B (DIVIDED) FOR ENTIRE LENGTH**









#### PLAN VIEW OPTION B





### OPTION C (COMBINATION OF A & B)





### DAD EXPANSION





#### BEAUTIFICATION



- Night Saving Lighting
- Irrigation \$350,000 - \$450,000
- Landscaping \$400,000 - \$800,000
- \$400,000 \$800,000



## LAUREL ROAD EXPANSION

\$250,000 - \$500,000

• MURT (shown on plan)





#### FUNDING & PRIORITIES



#### Laurel Road added to the city's priority list

- Impact/ Mobility Fees



## LAUREL ROAD EXPANSION

Likely funding sources for Laurel Road include:

- State or federal grants
  - Success in local matches by the Florida Legislature (Deadline is upcoming for 2021) • DeSantis Administration prioritizing
  - infrastructure projects & expediting
  - shovel ready projects



#### UNIQUE BENEFITS OF PPP (WHEN COMPARED TO THE CCNA)



- the CCNA

###