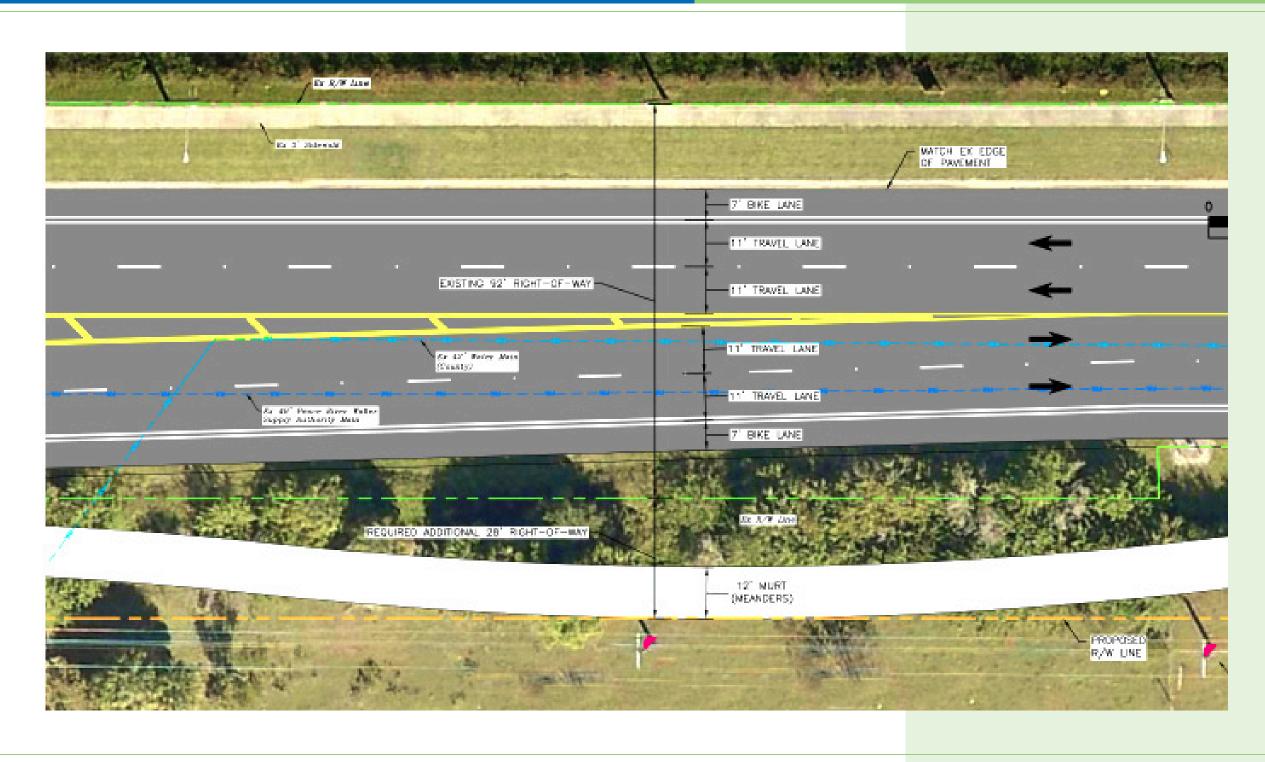

### The Missing Link in Sarasota

Sarasota Co. processing Comprehensive Plan Amendment creating a North-South Connector east of I-75 from Clark Road to Knight's Trail

#### Coordinating w/ entities including:

- · Sarasota County
- FDOT
- · Sarasota Manatee MPO
- Various landowners to design, permit, and construct roadway expecting to result in taxdollar savings