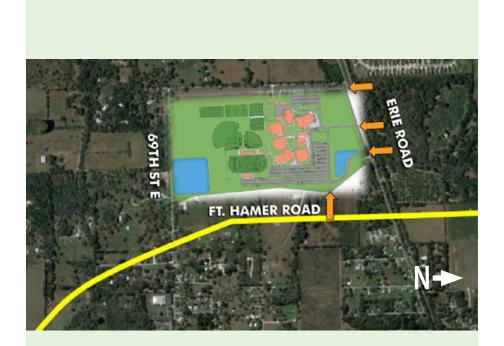

#### Fort Hamer Extension in Manatee County

- Project elements include urgency in time (school opening), taxpayer savings, imminent domain, environmental permitting and coordinating with various agencies

- \$12 MM project currently underway involving:
  - Neal Land & Neighborhoods
  - Manatee County
  - Manatee County School Board