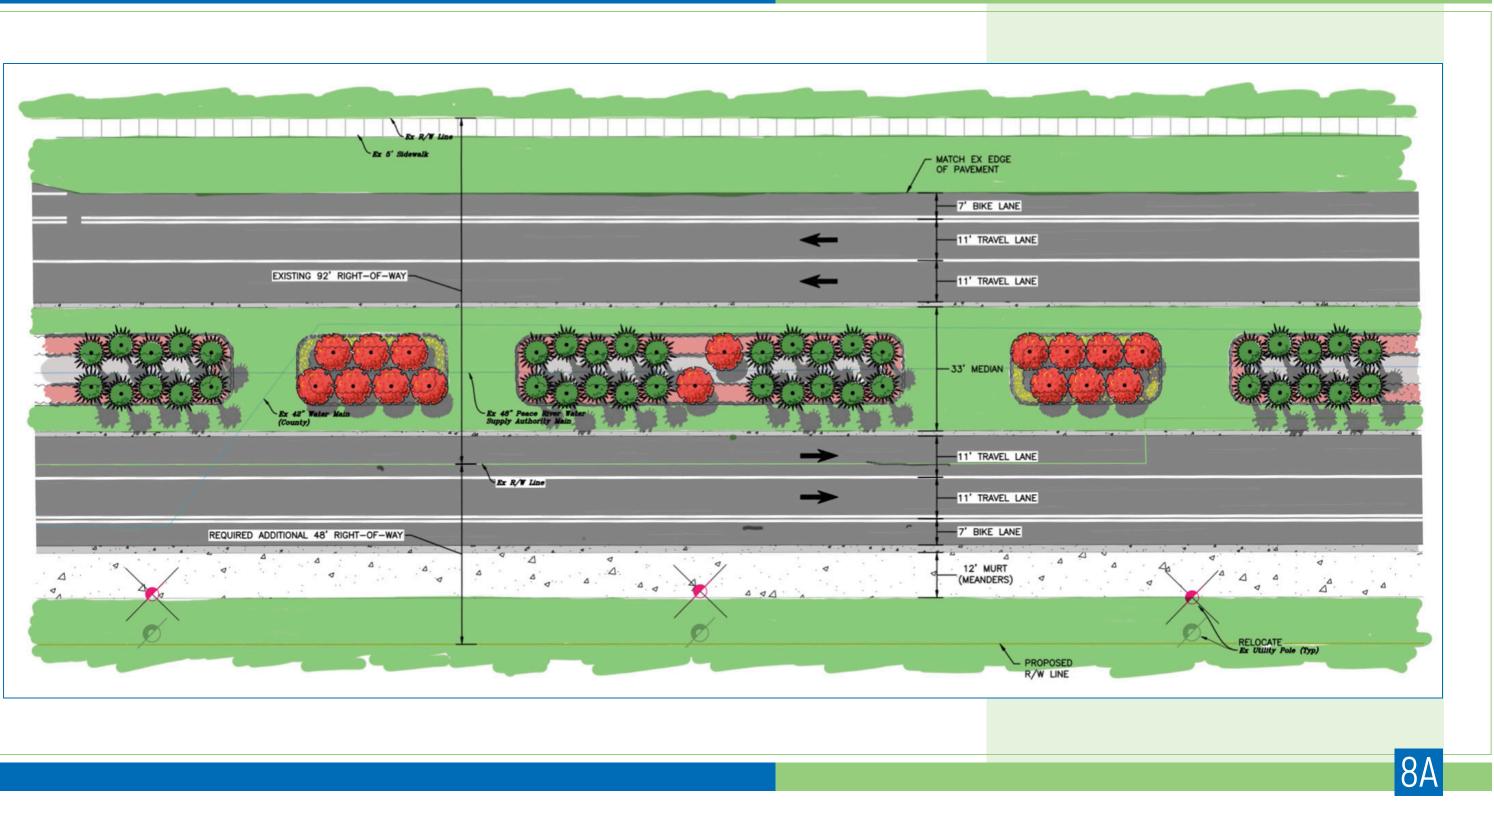

red by the Florida Power and Light Company for relocation • A public works engineer would never negotiate with a public utility over relocation costs • We know the fill balance and have access to the fill and perhaps some of the aggregates • We have a plan for saving the current two lanes (which is a huge issue in the total cost) • Our Team can save money if we have input into the design and use the consultant

Everything, of course, beyond the Interim Agreement will be competitively bid in accordance with state law.





### **OPTION A (UNDIVIDED)**

### Widening of Laurel Road from two to four lanes between Knights Trail Road and Jacaranda Boulevard - About 1.5 miles







#### PLAN VIEW **Option A**







#### **OPTION B (DIVIDED) FOR ENTIRE LENGTH**









#### PLAN VIEW OPTION B





### OPTION C (COMBINATION OF A & B)





### DAD EXPANSION





#### BEAUTIFICATION



- Night Saving Lighting
- Irrigation \$350,000 - \$450,000
- Landscaping \$400,000 - \$800,000
- \$400,000 \$800,000



## LAUREL ROAD EXPANSION

\$250,000 - \$500,000

• MURT (shown on plan)





#### FUNDING & PRIORITIES



#### Laurel Road added to the city's priority list

- Impact/ Mobility Fees



## LAUREL ROAD EXPANSION

Likely funding sources for Laurel Road include:

- State or federal grants
  - Success in local matches by the Florida Legislature (Deadline is upcoming for 2021) • DeSantis Administration prioritizing
  - infrastructure projects & expediting
  - shovel ready projects



#### UNIQUE BENEFITS OF PPP (WHEN COMPARED TO THE CCNA)



- the CCNA

### Laurel Road

- road by:
- procu