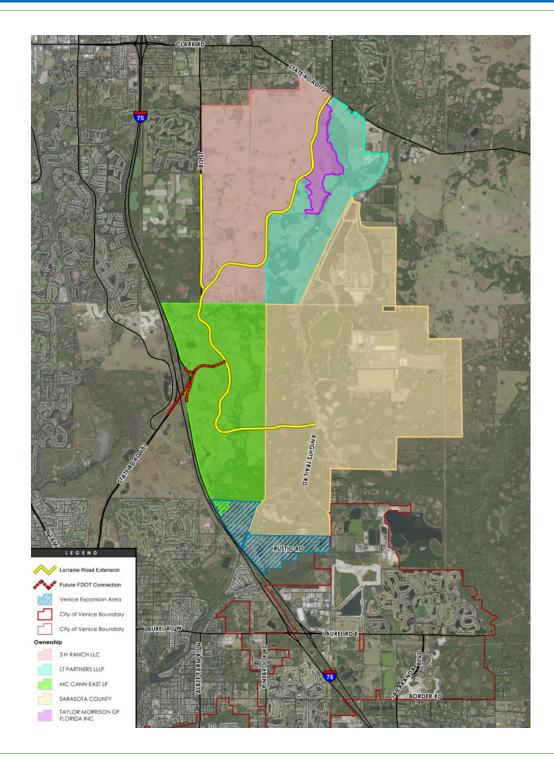

### The Missing Link in Sarasota

Sarasota Co. processing Comprehensive Plan Amendment creating a North-South Connector east of I-75 from Clark Road to Knight's Trail

#### Coordinating w/ entities including:

- · Sarasota County
- FDOT
- · Sarasota Manatee MPO
- Various landowners to design, permit, and construct roadway expecting to result in taxdollar savings