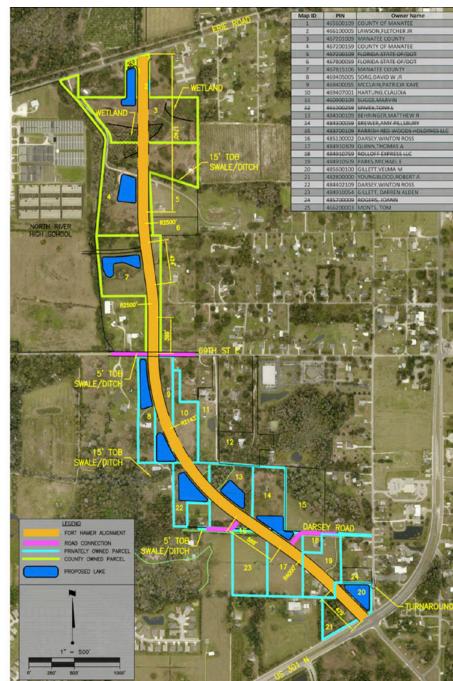

#### Fort Hamer Extension in Manatee County

- Project elements include urgency in time (school opening), taxpayer savings, imminent domain, environmental permitting and coordinating with various agencies

- \$12 MM project currently underway involving:
  - Neal Land & Neighborhoods
  - Manatee County
  - Manatee County School Board