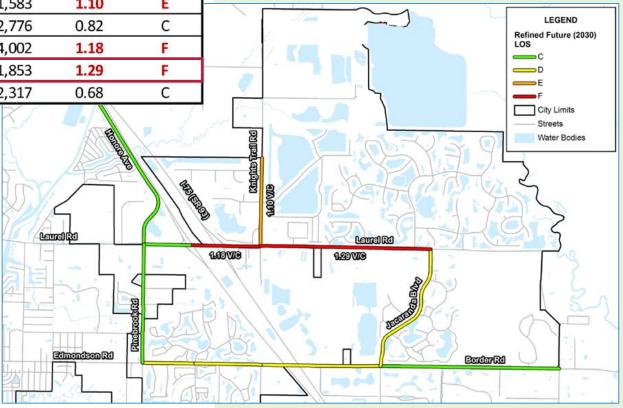

#### **REFINED FUTURE (2030)**

|                 |                                                                                                                                                                          |                                                                                                                                                                                                                                                                                     |                                                                                                                                                                                                                                                                                 |                                                                                                                                                                                                                                                                                                                                              | Max                                                                                                                                                                                                                                                                                                                                                                       |                                                                                                                                                                                                                                                                                                                                                                                                                                                                |                                                                                                                                                                                                                                                                                                                                                                                                                                                                                                         |                                                                                                                                                                                                                                                                                                                                                                                                                                                                                                                                                                                        |
|-----------------|--------------------------------------------------------------------------------------------------------------------------------------------------------------------------|-------------------------------------------------------------------------------------------------------------------------------------------------------------------------------------------------------------------------------------------------------------------------------------|---------------------------------------------------------------------------------------------------------------------------------------------------------------------------------------------------------------------------------------------------------------------------------|----------------------------------------------------------------------------------------------------------------------------------------------------------------------------------------------------------------------------------------------------------------------------------------------------------------------------------------------|---------------------------------------------------------------------------------------------------------------------------------------------------------------------------------------------------------------------------------------------------------------------------------------------------------------------------------------------------------------------------|----------------------------------------------------------------------------------------------------------------------------------------------------------------------------------------------------------------------------------------------------------------------------------------------------------------------------------------------------------------------------------------------------------------------------------------------------------------|---------------------------------------------------------------------------------------------------------------------------------------------------------------------------------------------------------------------------------------------------------------------------------------------------------------------------------------------------------------------------------------------------------------------------------------------------------------------------------------------------------|----------------------------------------------------------------------------------------------------------------------------------------------------------------------------------------------------------------------------------------------------------------------------------------------------------------------------------------------------------------------------------------------------------------------------------------------------------------------------------------------------------------------------------------------------------------------------------------|
|                 |                                                                                                                                                                          | No. of                                                                                                                                                                                                                                                                              | 2017                                                                                                                                                                                                                                                                            | 2030                                                                                                                                                                                                                                                                                                                                         | Service                                                                                                                                                                                                                                                                                                                                                                   | Peak Hour                                                                                                                                                                                                                                                                                                                                                                                                                                                      |                                                                                                                                                                                                                                                                                                                                                                                                                                                                                                         |                                                                                                                                                                                                                                                                                                                                                                                                                                                                                                                                                                                        |
| From            | То                                                                                                                                                                       | Lanes                                                                                                                                                                                                                                                                               | AADT                                                                                                                                                                                                                                                                            | AADT                                                                                                                                                                                                                                                                                                                                         | Volume                                                                                                                                                                                                                                                                                                                                                                    | Vol                                                                                                                                                                                                                                                                                                                                                                                                                                                            | V/C                                                                                                                                                                                                                                                                                                                                                                                                                                                                                                     | LOS                                                                                                                                                                                                                                                                                                                                                                                                                                                                                                                                                                                    |
| Auburn Road     | Jacaranda Blvd                                                                                                                                                           | 2                                                                                                                                                                                                                                                                                   | 3,210                                                                                                                                                                                                                                                                           | 12,077                                                                                                                                                                                                                                                                                                                                       | 1,264                                                                                                                                                                                                                                                                                                                                                                     | 1,087                                                                                                                                                                                                                                                                                                                                                                                                                                                          | 0.86                                                                                                                                                                                                                                                                                                                                                                                                                                                                                                    | D                                                                                                                                                                                                                                                                                                                                                                                                                                                                                                                                                                                      |
| Jacaranda Blvd  | Jackson Road                                                                                                                                                             | 2                                                                                                                                                                                                                                                                                   | 1,942                                                                                                                                                                                                                                                                           | 8,203                                                                                                                                                                                                                                                                                                                                        | 1,057                                                                                                                                                                                                                                                                                                                                                                     | 738                                                                                                                                                                                                                                                                                                                                                                                                                                                            | 0.70                                                                                                                                                                                                                                                                                                                                                                                                                                                                                                    | С                                                                                                                                                                                                                                                                                                                                                                                                                                                                                                                                                                                      |
| Pinebrook Road  | Capri Isle Blvd                                                                                                                                                          | 2                                                                                                                                                                                                                                                                                   | 3,600                                                                                                                                                                                                                                                                           | 11,410                                                                                                                                                                                                                                                                                                                                       | 1,197                                                                                                                                                                                                                                                                                                                                                                     | 1,027                                                                                                                                                                                                                                                                                                                                                                                                                                                          | 0.86                                                                                                                                                                                                                                                                                                                                                                                                                                                                                                    | D                                                                                                                                                                                                                                                                                                                                                                                                                                                                                                                                                                                      |
| Capri Isle Blvd | Auburn Road                                                                                                                                                              | 2                                                                                                                                                                                                                                                                                   | 3,600                                                                                                                                                                                                                                                                           | 7,063                                                                                                                                                                                                                                                                                                                                        | 931                                                                                                                                                                                                                                                                                                                                                                       | 636                                                                                                                                                                                                                                                                                                                                                                                                                                                            | 0.68                                                                                                                                                                                                                                                                                                                                                                                                                                                                                                    | D                                                                                                                                                                                                                                                                                                                                                                                                                                                                                                                                                                                      |
| Laurel Road     | Ranch Road                                                                                                                                                               | 2                                                                                                                                                                                                                                                                                   | 2,841                                                                                                                                                                                                                                                                           | 11,761                                                                                                                                                                                                                                                                                                                                       | 1,520                                                                                                                                                                                                                                                                                                                                                                     | 1,058                                                                                                                                                                                                                                                                                                                                                                                                                                                          | 0.70                                                                                                                                                                                                                                                                                                                                                                                                                                                                                                    | С                                                                                                                                                                                                                                                                                                                                                                                                                                                                                                                                                                                      |
| Ranch Road      | SR 681                                                                                                                                                                   | 2                                                                                                                                                                                                                                                                                   | 2,841                                                                                                                                                                                                                                                                           | 13,189                                                                                                                                                                                                                                                                                                                                       | 1,600                                                                                                                                                                                                                                                                                                                                                                     | 1,187                                                                                                                                                                                                                                                                                                                                                                                                                                                          | 0.74                                                                                                                                                                                                                                                                                                                                                                                                                                                                                                    | С                                                                                                                                                                                                                                                                                                                                                                                                                                                                                                                                                                                      |
| Laurel Road     | Border Road                                                                                                                                                              | 2                                                                                                                                                                                                                                                                                   | 4,015                                                                                                                                                                                                                                                                           | 10,423                                                                                                                                                                                                                                                                                                                                       | 1,330                                                                                                                                                                                                                                                                                                                                                                     | 938                                                                                                                                                                                                                                                                                                                                                                                                                                                            | 0.71                                                                                                                                                                                                                                                                                                                                                                                                                                                                                                    | D                                                                                                                                                                                                                                                                                                                                                                                                                                                                                                                                                                                      |
| City Limits     | Laurel Road                                                                                                                                                              | 2                                                                                                                                                                                                                                                                                   | 6,600                                                                                                                                                                                                                                                                           | 17,586                                                                                                                                                                                                                                                                                                                                       | 1,440                                                                                                                                                                                                                                                                                                                                                                     | 1,583                                                                                                                                                                                                                                                                                                                                                                                                                                                          | 1.10                                                                                                                                                                                                                                                                                                                                                                                                                                                                                                    | E                                                                                                                                                                                                                                                                                                                                                                                                                                                                                                                                                                                      |
| Pinebrook Road  | 1-75                                                                                                                                                                     | 4                                                                                                                                                                                                                                                                                   | 15,900                                                                                                                                                                                                                                                                          | 30,843                                                                                                                                                                                                                                                                                                                                       | 3,401                                                                                                                                                                                                                                                                                                                                                                     | 2,776                                                                                                                                                                                                                                                                                                                                                                                                                                                          | 0.82                                                                                                                                                                                                                                                                                                                                                                                                                                                                                                    | С                                                                                                                                                                                                                                                                                                                                                                                                                                                                                                                                                                                      |
| I-75            | Knights Trail                                                                                                                                                            | 4                                                                                                                                                                                                                                                                                   | 17,549                                                                                                                                                                                                                                                                          | 44,469                                                                                                                                                                                                                                                                                                                                       | 3,401                                                                                                                                                                                                                                                                                                                                                                     | 4,002                                                                                                                                                                                                                                                                                                                                                                                                                                                          | 1.18                                                                                                                                                                                                                                                                                                                                                                                                                                                                                                    | F                                                                                                                                                                                                                                                                                                                                                                                                                                                                                                                                                                                      |
| Knights Trail   | Jacaranda Blvd                                                                                                                                                           | 2                                                                                                                                                                                                                                                                                   | 6,022                                                                                                                                                                                                                                                                           | 20,589                                                                                                                                                                                                                                                                                                                                       | 1,440                                                                                                                                                                                                                                                                                                                                                                     | 1,853                                                                                                                                                                                                                                                                                                                                                                                                                                                          | 1.29                                                                                                                                                                                                                                                                                                                                                                                                                                                                                                    | F                                                                                                                                                                                                                                                                                                                                                                                                                                                                                                                                                                                      |
| Laurel Road     | Edmondson Road                                                                                                                                                           | 4                                                                                                                                                                                                                                                                                   | 11,511                                                                                                                                                                                                                                                                          | 25,743                                                                                                                                                                                                                                                                                                                                       | 3,401                                                                                                                                                                                                                                                                                                                                                                     | 2,317                                                                                                                                                                                                                                                                                                                                                                                                                                                          | 0.68                                                                                                                                                                                                                                                                                                                                                                                                                                                                                                    | С                                                                                                                                                                                                                                                                                                                                                                                                                                                                                                                                                                                      |
|                 | Auburn Road<br>Jacaranda Blvd<br>Pinebrook Road<br>Capri Isle Blvd<br>Laurel Road<br>Ranch Road<br>Laurel Road<br>City Limits<br>Pinebrook Road<br>I-75<br>Knights Trail | Auburn RoadJacaranda BlvdJacaranda BlvdJackson RoadJacaranda BlvdJackson RoadPinebrook RoadCapri Isle BlvdCapri Isle BlvdAuburn RoadLaurel RoadRanch RoadRanch RoadSR 681Laurel RoadBorder RoadCity LimitsLaurel RoadPinebrook RoadI-75I-75Knights TrailKnights TrailJacaranda Blvd | FromToLanesAuburn RoadJacaranda Blvd2Jacaranda BlvdJackson Road2Pinebrook RoadCapri Isle Blvd2Capri Isle BlvdAuburn Road2Laurel RoadRanch Road2Ranch RoadSR 6812Laurel RoadBorder Road2City LimitsLaurel Road2Pinebrook RoadI-754I-75Knights Trail4Knights TrailJacaranda Blvd2 | FromToLanesAADTAuburn RoadJacaranda Blvd23,210Jacaranda BlvdJackson Road21,942Pinebrook RoadCapri Isle Blvd23,600Capri Isle BlvdAuburn Road23,600Laurel RoadRanch Road22,841Ranch RoadSR 68122,841Laurel RoadBorder Road24,015City LimitsLaurel Road26,600Pinebrook RoadI-75415,900I-75Knights Trail417,549Knights TrailJacaranda Blvd26,022 | FromToLanesAADTAADTAuburn RoadJacaranda Blvd23,21012,077Jacaranda BlvdJackson Road21,9428,203Pinebrook RoadCapri Isle Blvd23,60011,410Capri Isle BlvdAuburn Road23,6007,063Laurel RoadRanch Road22,84111,761Ranch RoadSR 68122,84113,189Laurel RoadBorder Road24,01510,423City LimitsLaurel Road26,60017,586Pinebrook RoadI-75415,90030,843I-75Knights Trail417,54944,469 | FromTo20172030ServiceAuburn RoadJacaranda Blvd23,210AADTVolumeAuburn RoadJacaranda Blvd23,21012,0771,264Jacaranda BlvdJackson Road21,9428,2031,057Pinebrook RoadCapri Isle Blvd23,60011,4101,197Capri Isle BlvdAuburn Road23,6007,063931Laurel RoadRanch Road22,84111,7611,520Ranch Road22,84113,1891,600Laurel RoadBorder Road24,01510,4231,330City LimitsLaurel Road26,60017,5861,440Pinebrook RoadI-75415,90030,8433,401I-75Knights Trail417,54944,4693,401 | FromToNo. of<br>Lanes20172030Service<br>ServicePeak HourAuburn RoadJacaranda Blvd23,21012,0771,2641,087Jacaranda BlvdJackson Road21,9428,2031,057738Jacaranda BlvdCapri Isle Blvd23,60011,4101,1971,027Capri Isle BlvdAuburn Road23,6007,063931636Laurel RoadRanch Road22,84111,7611,5201,058Ranch RoadSR 68122,84113,1891,6001,187Laurel RoadSR 68126,60017,5861,4401,583City LimitsLaurel Road26,60017,5861,4401,583Pinebrook RoadI-75415,90030,8433,4012,776I-75Knights Trail417,54944,4693,4011,853 | FromToLanesAADT2030ServicePeak HourAuburn RoadJacaranda Blvd23,210AADTVolumeVolV/CAuburn RoadJacaranda Blvd23,21012,0771,2641,0870.86Jacaranda BlvdJackson Road21,9428,2031,0577380.70Pinebrook RoadCapri Isle Blvd23,60011,4101,1971,0270.86Capri Isle BlvdAuburn Road23,6007,0639316360.68Laurel RoadRanch Road22,84111,7611,5201,0580.70Ranch RoadSR 68122,84113,1891,6001,1870.74Laurel RoadBorder Road26,60017,5861,4401,5831.10City LimitsLaurel Road26,60017,5863,4012,7760.82I-75Knights Trail417,54944,4693,4014,0021.18Knights TrailJacaranda Blvd26,02220,5891,4401,8531.29 |

#### **Current Conditions**

- Current status and future plans show need
- Northeast Venice Neighborhood Transportation Study that incorporated the latest data
- Failing by 2030 according to city's study
- Safety
- A key road having a fire station with EMS services and a road that will be the most direct means of getting to Sarasota Memorial Hospital for thousands
- Must address to be consistent with comprehensive plan

Recommended 2030 planning volumes are an average of existing count plus cumulative area traffic study trips and adopted model volumes (afterdata refinements) adjusted for base year model volume-to-count ratios.