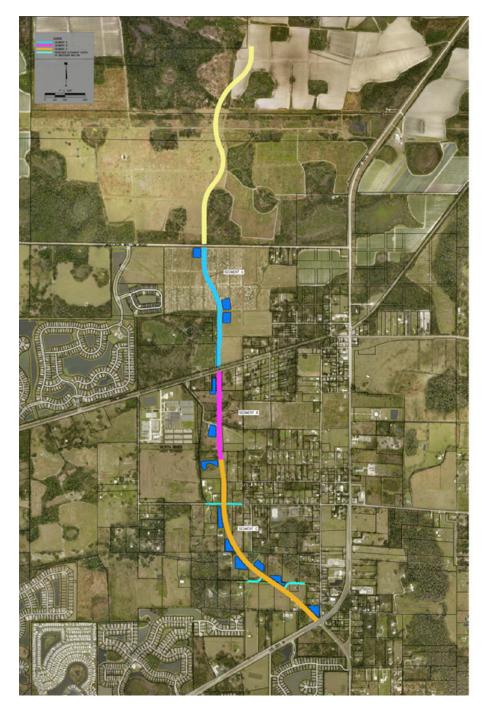

### The Missing Link in Sarasota

Sarasota Co. processing Comprehensive Plan Amendment creating a North-South Connector east of I-75 from Clark Road to Knight's Trail

#### Coordinating w/ entities including:

- · Sarasota County
- FDOT
- · Sarasota Manatee MPO
- Various landowners to design, permit, and construct roadway expecting to result in taxdollar savings

#### BENEFITS OF LAUREL ROAD IMPROVEMENT

- Network

East Laurel Road is an integral part of the "eastern corridor" as it connects the south end of Knights Trail to the north end of Jacaranda Blvd.