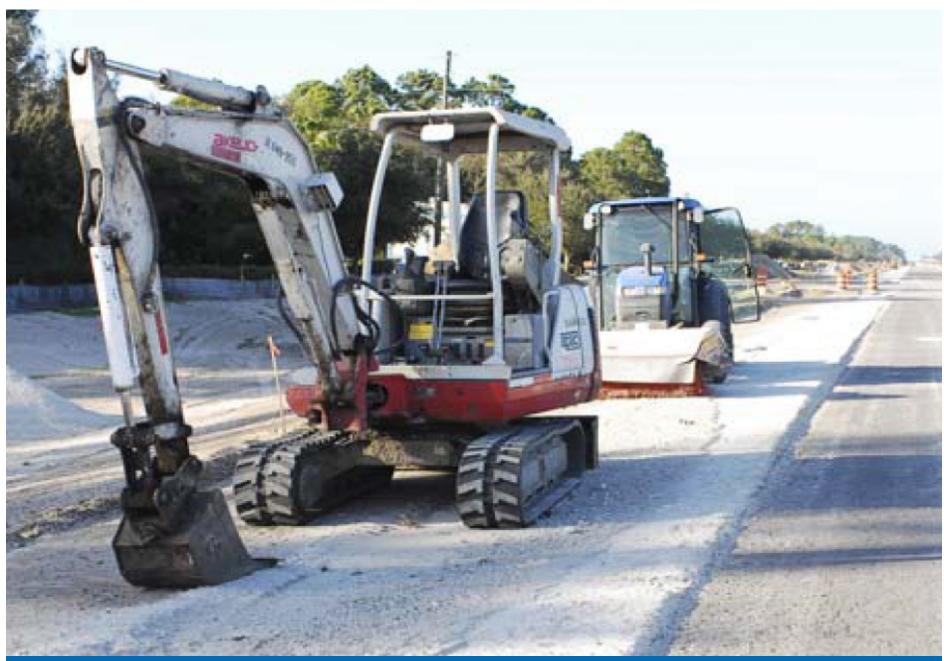

#### **Current Conditions**

- Current status and future plans show need
- Northeast Venice Neighborhood Transportation Study that incorporated the latest data
- Failing by 2030 according to city's study
- Safety
- A key road having a fire station with EMS services and a road that will be the most direct means of getting to Sarasota Memorial Hospital for thousands
- Must address to be consistent with comprehensive plan

### Widening of Laurel Road from two to four lanes between Knights Trail Road and Jacaranda Boulevard - About 1.5 miles