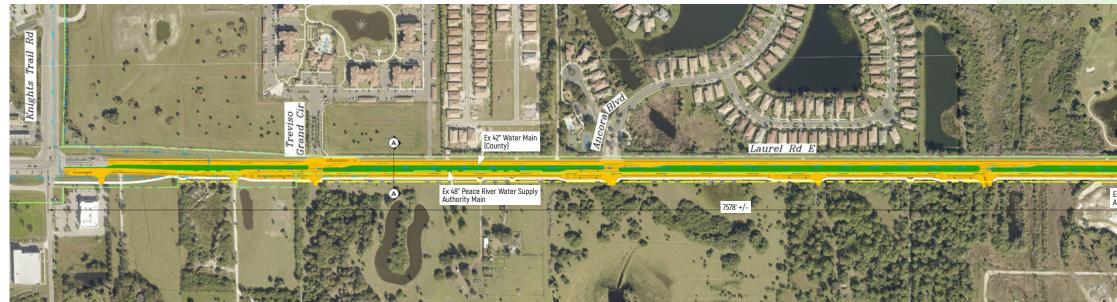

### The Missing Link in Sarasota

Sarasota Co. processing Comprehensive Plan Amendment creating a North-South Connector east of I-75 from Clark Road to Knight's Trail

#### Coordinating w/ entities including:

- · Sarasota County
- FDOT
- · Sarasota Manatee MPO
- Various landowners to design, permit, and construct roadway expecting to result in taxdollar savings