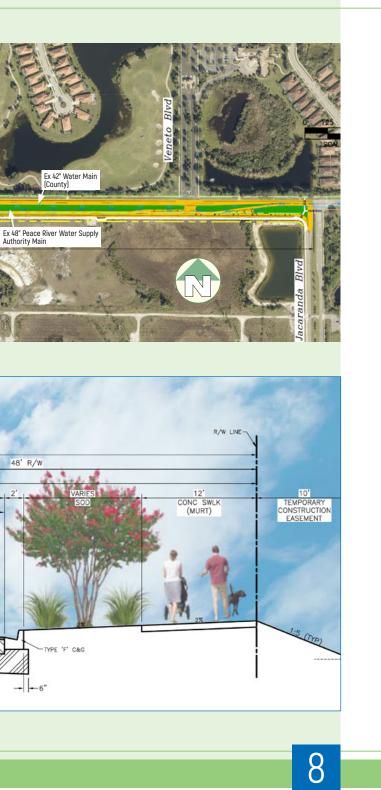

### **OPTION A (UNDIVIDED)**

### Widening of Laurel Road from two to four lanes between Knights Trail Road and Jacaranda Boulevard - About 1.5 miles

#### PLAN VIEW **Option A**