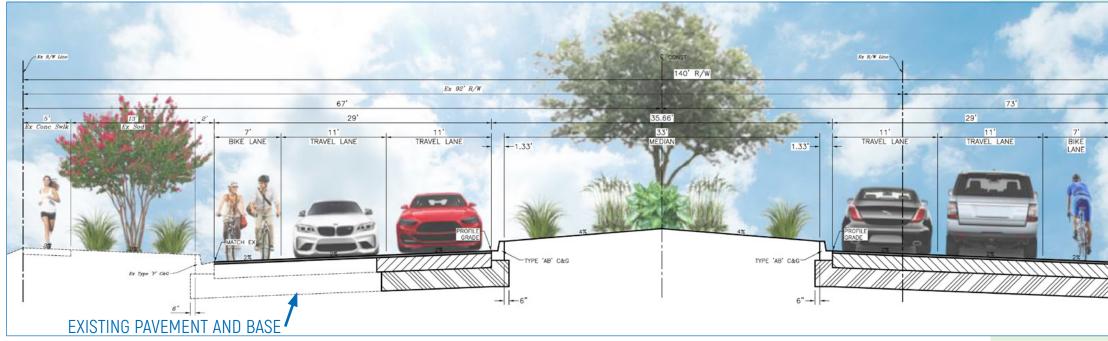

for relocation • A public works engineer would never negotiate with a public utility over relocation costs • We know the fill balance and have access to the fill and perhaps some of the aggregates • We have a plan for saving the current two lanes (which is a huge issue in the total cost) • Our Team can save money if we have input into the design and use the consultant

Everything, of course, beyond the Interim Agreement will be competitively bid in accordance with state law.





### **OPTION A (UNDIVIDED)**

### Widening of Laurel Road from two to four lanes between Knights Trail Road and Jacaranda Boulevard - About 1.5 miles







#### PLAN VIEW **Option A**







#### **OPTION B (DIVIDED) FOR ENTIRE LENGTH**









#### PLAN VIEW OPTION B





### OPTION C (COMBINATION OF A & B)





### DAD EXPANSION





#### BEAUTIFICATION



- Night Saving Lighting
- Irrigation \$350,000 - \$450,000
- Landscaping \$400,000 - \$800,000
- \$400,000 \$800,000



## LAUREL ROAD EXPANSION

\$250,000 - \$500,000

• MURT (shown on plan)





#### FUNDING & PRIORITIES



#### Laurel Road added to the city's priority list

- Impact/ Mobility Fees



## LAUREL ROAD EXPANSION

Likely funding sources for Laurel Road include:

- State or federal grants
  - Success in local matches by the Florida Legislature (Deadline is upcoming for 2021) • DeSantis Administration prioritizing
  - infrastructure projects & expediting
  - shovel ready projects



#### UNIQUE BENEFITS OF PPP (WHEN COMPARED TO THE CCNA)



- the CCNA

### Laurel Road

- road by:
- procurement is not by bid)

## LAUREL ROAD EXPAN