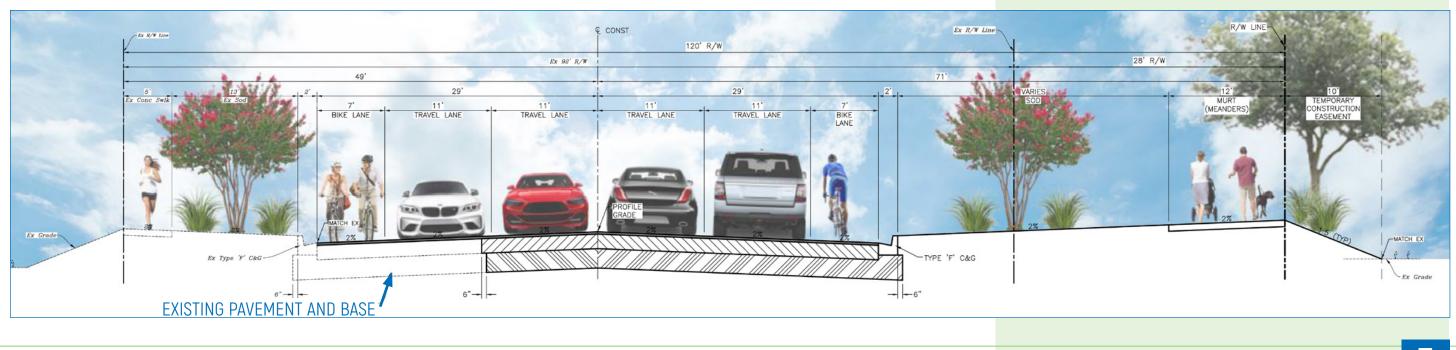

### **OPTION A (UNDIVIDED)**

### Widening of Laurel Road from two to four lanes between Knights Trail Road and Jacaranda Boulevard - About 1.5 miles

#### PLAN VIEW **Option A**