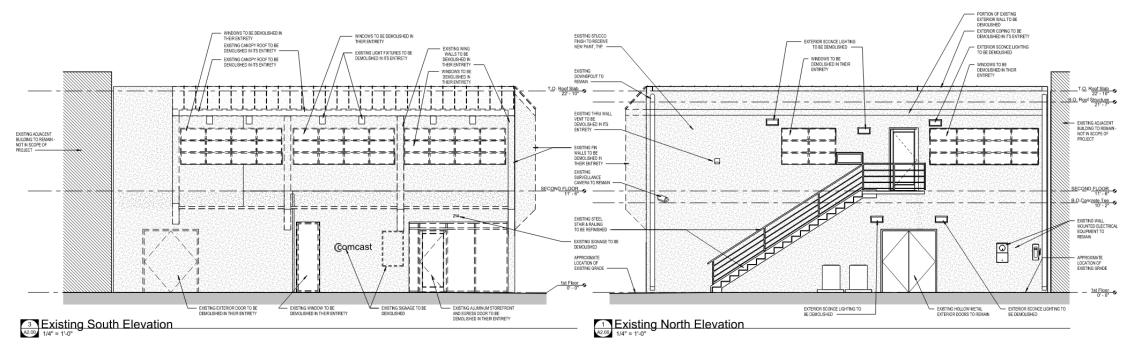

# 214 W. Miami Avenue

Building Renovation Project

















## SIERRA PACIFIC DOORS & WINDOWS





FeelSafe Outswing Hinged Door FL# 14504 & FeelSafe Direct Set FL# 27616

FeelSafe Outswing Hinged Door FL# 14504 & FeelSafe Direct Set FL# 27616

### **FeelSafe Outswing**

As you can image, a patio door needs lots of extra engineering and structural reinforcement to outlive hurricane-force winds and flying debris. That's definitely true to FeelSafe patio doors. Despite their stylish good looks and effortless operation, our swinging patio doors are built to take it. They swing out—not in—for optimum protection from high winds.

- •Can withstand hurricane-force winds with an impressive structural performance rating of PG 65 (+65/-70) for a two-wide or PG 60 (+60/-60) for three- and four-wide configurations.
- •Add striking dimension with