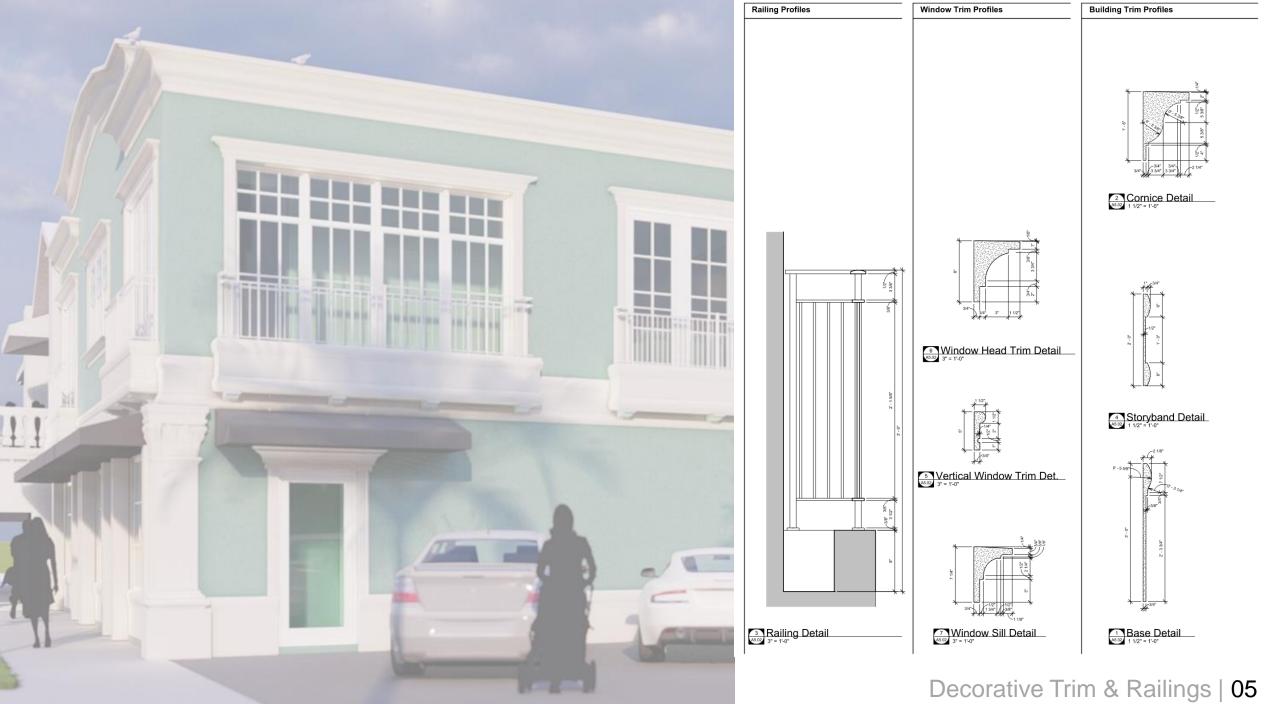

# 214 W. Miami Avenue

Building Renovation Project

















## SIERRA PACIFIC DOORS & WINDOWS





FeelSafe Outswing Hinged Door FL# 14504 & FeelSafe Direct Set FL# 27616

FeelSafe Outswing Hinged Door FL# 14504 & FeelSafe Direct Set FL# 27616

### **FeelSafe Outswing**

As you can image, a patio door needs lots of extra engineering and structural reinforcement to outlive hurricane-force winds and flying debris. That's definitely true to FeelSafe patio doors. Despite their stylish good looks and effortless operation, our swinging patio doors are built to take it. They swing out—not in—for optimum protection from high winds.

- •Can withstand hurricane-force winds with an impressive structural performance rating of PG 65 (+65/-70) for a two-wide or PG 60 (+60/-60) for three- and four-wide configurations.
- •Add striking dimension with optional