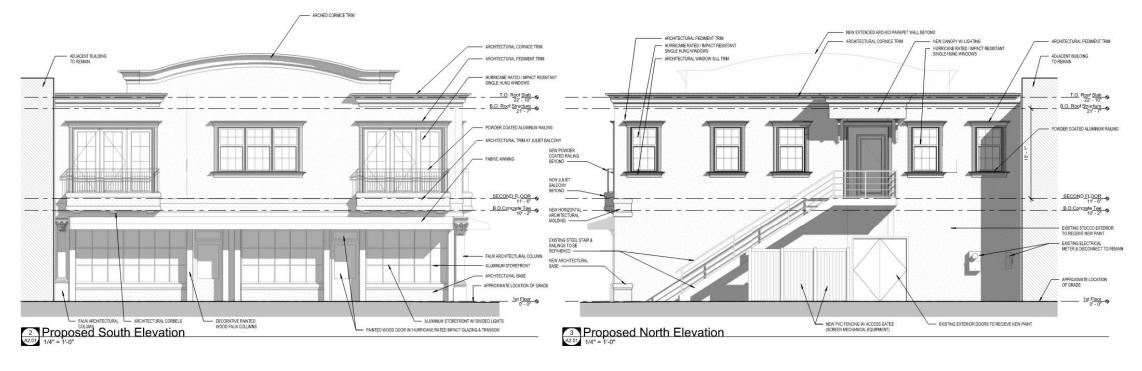

# 214 W. Miami Avenue

Building Renovation Project

















## SIERRA PACIFIC DOORS & WINDOWS





FeelSafe Outswing Hinged Door FL# 14504 & FeelSafe Direct Set FL# 27616

FeelSafe Outswing Hinged Door FL# 14504 & FeelSafe Direct Set FL# 27616

### **FeelSafe Outswing**

As you can image, a patio door needs lots of extra engineering and structural reinforcement to outlive hurricane-force winds and flying debris. That's definitely true to FeelSafe patio doors. Despite their stylish good looks and effortless operation, our swinging patio doors are built to take it. They swing out—not in—for optimum protection from high winds.

- •Can withstand hurricane-force winds with an impressive structural performance rating of PG 65 (+65/-70) for a two-wide or PG 60 (+60/-60) for three- and four-wide configurations.
- •Add striking dimension with opti