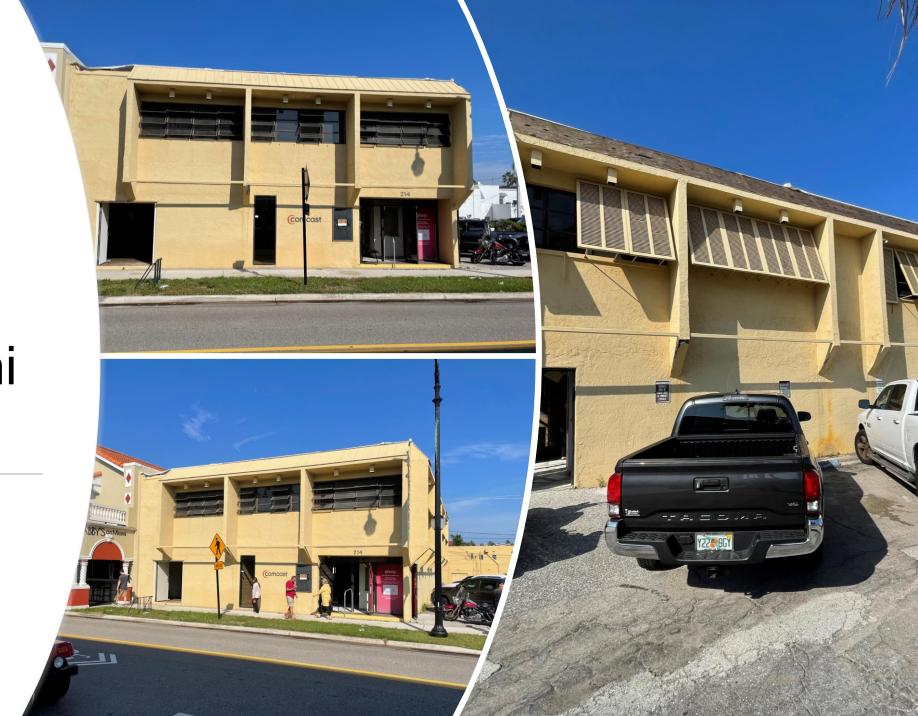

# 214 W. Miami Avenue

Building Renovation Project

















## SIERRA PACIFIC DOORS & WINDOWS





FeelSafe Outswing Hinged Door FL# 14504 & FeelSafe Direct Set FL# 27616

FeelSafe Outswing Hinged Door FL# 14504 & FeelSafe Direct Set FL# 27616

### **FeelSafe Outswing**

As you can image, a patio door needs lots of extra engineering and structural reinforcement to outlive hurricane-force winds and flying debris. That's definitely true to FeelSafe patio doors. Despite their stylish good looks and effortless operation, our swinging patio doors are built to take it. They swing out—not in—for optimum protection from high winds.

- •Can withstand hurricane-force winds with an impressive structural performance rating of PG 65 (+65/-70) for a two-wide or PG 60 (+60/-60) for three- and four-wide configurations.
- •Add striking dimension wit