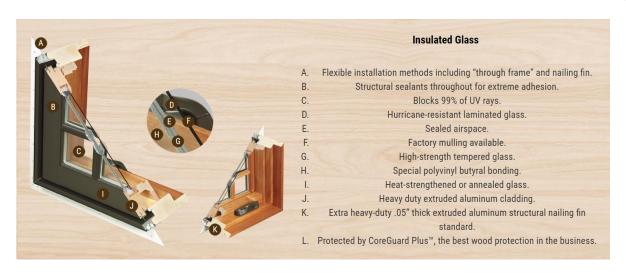

- •Can withstand hurricane-force winds with an impressive structural performance rating of PG 65 (+65/-70) for a two-wide or PG 60 (+60/-60) for three- and four-wide configurations.
- •Add striking dimension with optional full-radius top in up to 2-wide combinations & 10' tall
- •European 5-point locking system for maximum security.
- •Chemically bonded joints and stainless steel hinges and strike plates.
- •Unique 1/4" plate mull option provides appearance of seamless direct mull to transoms & s
- •Approved for combinations up to 12' width x 8'3" height.
- •Thick heavy-duty extruded aluminum cladding for a low maintenance exterior.
- •Extra heavy-duty .05" thick extruded aluminum structural nailing fin standard.
- •Butt hinges standard.
- •Protected by our exclusive CoreGuard Plus™, the industry's best wood protection.
- •Blocks 99% of UV rays.
- •Strongest, laminated glass uniquely constructed on the outside of your window, where it won't be broken by a stray golf ball or sea gull.
- •Largest selection of options including 70 exterior AAMA 2605 powder-coat finishes.

- •High-strength, shatter-resistant, laminated glass.
- •Smartly engineered Insulated units have the strongest laminated glass on the outside where it won't get broken by a stray golf ball or sea gull.
- ·Structural sealants throughout.
- •Exterior clad with extra heavy-duty .050" extruded aluminum.
- •Well suited for residential and light commercial applications.
- •Select from 9 wood species. Prime, paint or stain optional.
- •Protected by our exclusive CoreGuard Plus™, the industry's best wood protection.
- •Removable side-load bottom sash for easy cleaning.
- •Structural nailing fin for superior installation, reduced racking problems.