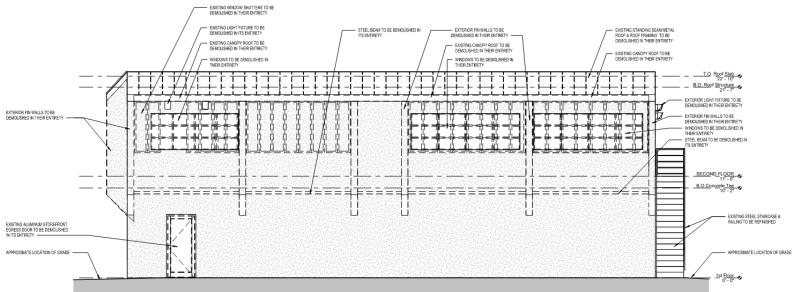

# 214 W. Miami Avenue

Building Renovation Project

















## SIERRA PACIFIC DOORS & WINDOWS





FeelSafe Outswing Hinged Door FL# 14504 & FeelSafe Direct Set FL# 27616

FeelSafe Outswing Hinged Door FL# 14504 & FeelSafe Direct Set FL# 27616

### **FeelSafe Outswing**

As you can image, a patio door needs lots of extra engineering and structural reinforcement to outlive hurricane-force winds and flying debris. That's definitely true to FeelSafe patio doors. Despite their stylish good looks and effortless operation, our swinging patio doors are built to take it. They swing out—not in—for optimum protection from high winds.

- •Can withstand hurricane-force winds with an impressive structural performance rating of PG 65 (+65/-70) for a two-wide or PG 60 (+60/-60) for three- and four-wide configurations.
- •Add striking dimension with op