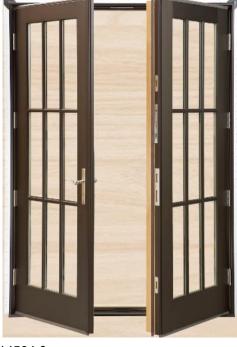

## SIERRA PACIFIC DOORS & WINDOWS

FeelSafe Outswing Hinged Door FL# 14504 & FeelSafe Direct Set FL# 27616

FeelSafe Outswing Hinged Door FL# 14504 & FeelSafe Direct Set FL# 27616

### **FeelSafe Outswing**

As you can image, a patio door needs lots of extra engineering and structural reinforcement to outlive hurricane-force winds and flying debris. That's definitely true to FeelSafe patio doors. Despite their stylish good looks and effortless operation, our swinging patio doors are built to take it. They swing out—not in—for optimum protection from high winds.

- •Can withstand hurricane-force winds with an impressive structural performance rating of PG 65 (+65/-70) for a two-wide or PG 60 (+60/-60) for three- and four-wide configurations.
- •Add striking dimension with optional full-radius top in up to 2-wide combinations & 10' tall
- •European 5-point locking system for maximum security.
- •Chemically bonded joints and stainless steel hinges and strike plates.
- •Unique 1/4" plate mull option provides appearance of seamless direct mull to transoms & s
- •Approved for combinations up to 12' width x 8'3" height.
- •Thick heavy-duty extruded aluminum cladding for a low maintenance exterior.
- •Extra heavy-duty .05" thick extruded aluminum structural nailing fin standard.
- •Butt hinges standard.
- •Protected by our exclusive CoreGuard Plus™, the industry's best wood protection.
- •Blocks 99% of UV rays.
- •Strongest, laminated glass uniquely constructed on the outside of your window, where it won't be broken by a stray golf ball or sea gull.
- •Largest selection of options including 70 exterior AAMA 2605 powder-coat finishes.