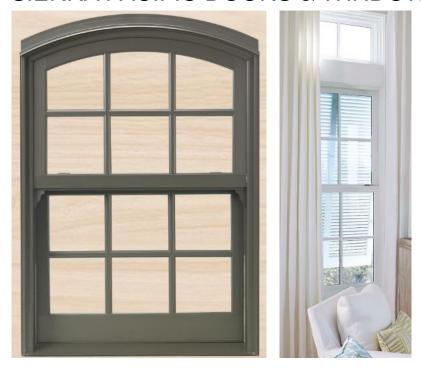

#### FeelSafe Double and Single Hung

Our FeelSafe single & double hung windows are a thing of beauty. With no unsightly plastic jambliners, they frame any view with elegant, natural beauty. You'll note a superb attention to detail and fine craftsmanship. Yet their structural performance is so exceptional, they surpass the toughest coastal building codes.

- •High-strength, shatter-resistant, laminated glass.
- •Smartly engineered Insulated units have the strongest laminated glass on the outside where it won't get broken by a stray golf ball or sea gull.
- ·Structural sealants throughout.
- •Exterior clad with extra heavy-duty .050" extruded aluminum.
- •Well suited for residential and light commercial applications.
- •Select from 9 wood species. Prime, paint or stain optional.
- •Protected by our exclusive CoreGuard Plus™, the industry's best wood protection.
- •Removable side-load bottom sash for easy cleaning.
- •Structural nailing fin for superior installation, reduced racking problems.