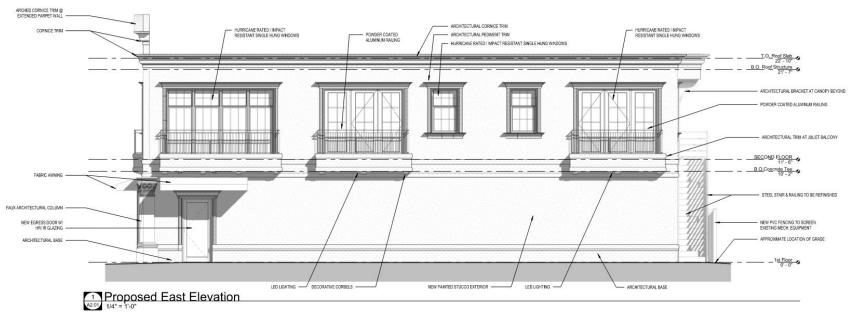

# 214 W. Miami Avenue

Building Renovation Project

















## SIERRA PACIFIC DOORS & WINDOWS





FeelSafe Outswing Hinged Door FL# 14504 & FeelSafe Direct Set FL# 27616

FeelSafe Outswing Hinged Door FL# 14504 & FeelSafe Direct Set FL# 27616

### **FeelSafe Outswing**

As you can image, a patio door needs lots of extra engineering and structural reinforcement to outlive hurricane-force winds and flying debris. That's definitely true to FeelSafe patio doors. Despite their stylish good looks and effortless operation, our swinging patio doors are built to take it. They swing out—not in—for optimum protection from high winds.

- •Can withstand hurricane-force winds with an impressive structural performance rating of PG 65 (+65/-70) for a two-wide or PG 60 (+60/-60) for three- and four-wide configurations.
- •Add striking dimension with option