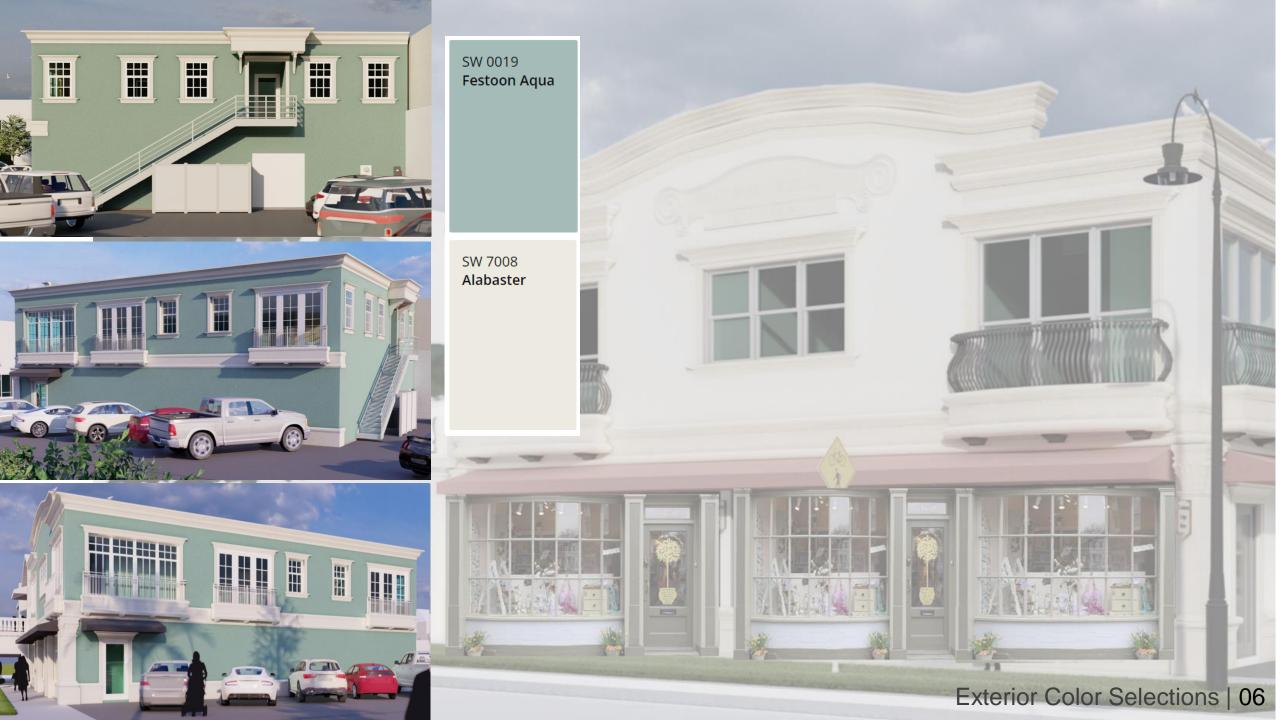

# 214 W. Miami Avenue

Building Renovation Project

















## SIERRA PACIFIC DOORS & WINDOWS





FeelSafe Outswing Hinged Door FL# 14504 & FeelSafe Direct Set FL# 27616

FeelSafe Outswing Hinged Door FL# 14504 & FeelSafe Direct Set FL# 27616

### **FeelSafe Outswing**

As you can image, a patio door needs lots of extra engineering and structural reinforcement to outlive hurricane-force winds and flying debris. That's definitely true to FeelSafe patio doors. Despite their stylish good looks and effortless operation, our swinging patio doors are built to take it. They swing out—not in—for optimum protection from high winds.

- •Can withstand hurricane-force winds with an impressive structural performance rating of PG 65 (+65/-70) for a two-wide or PG 60 (+60/-60) for three- and four-wide configurations.
- •Add striking dimension with optional f