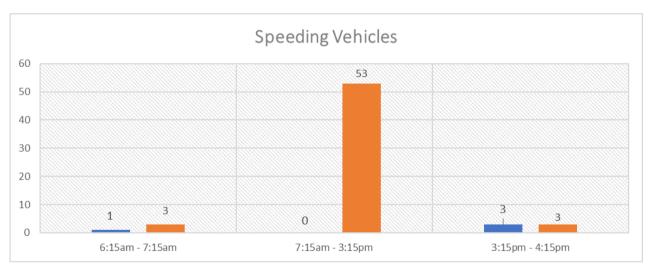

|         | 6:00 | 7:00 | 8:00 | 9:00 | 10:00 | 11:00 | 12:00 | 13:00 | 14:00 | 15:00 | 16:00 | Total |
|---------|------|------|------|------|-------|-------|-------|-------|-------|-------|-------|-------|
| 26+ MPH | 4    | 0    | 0    | 0    | 0     | 0     | 0     | 0     | 0     | 5     | 1     | 10    |
| 26+ MPH | 0    | 12   | 11   | 7    | 4     | 4     | 4     | 4     | 5     | 2     | 0     | 53    |
| Total   | 4    | 12   | 11   | 7    | 4     | 4     | 4     | 4     | 5     | 7     | 1     | 63    |

| Study      | 6:15am - 7:15am |                | 7:15am - 3:15pm |                | 3:15pm - 4:15pm |                | Total Vehicle | Total # of | Overall % of |
|------------|-----------------|----------------|-----------------|----------------|-----------------|----------------|---------------|------------|--------------|
| Dates      | Vehicle Count   | # of Violators | Vehicle Count   | # of Violators | Vehicle Count   | # of Violators | Count         | Violators  | Violators    |
| 11/20/2024 | 4               | 1              | 419             | 0              | 55              | 3              | 478           | 4          | 0.84%        |
| 11/21/2024 | 4               | 3              | 445             | 53             | 45              | 3              | 494           | 59         | 11.94%       |
| Totals     | 8               | 4              | 864             | 53             | 100             | 6              | 972           | 63         | 6.48%        |