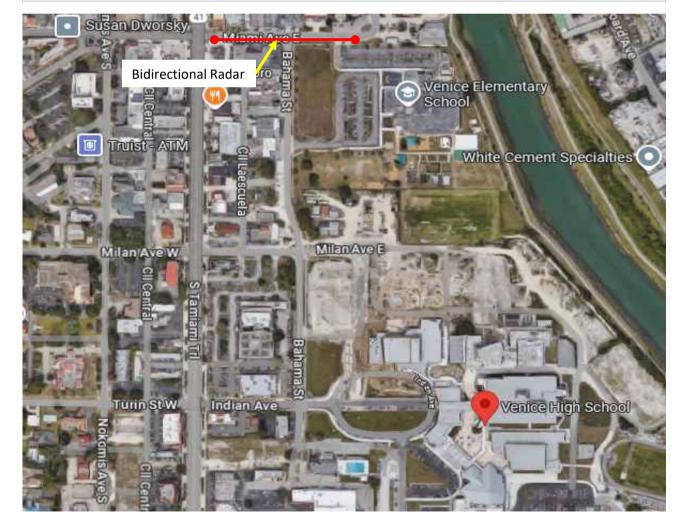

| STUDY LOCATION: Ame                            | rican Legion & Miami Ave                  |
|------------------------------------------------|-------------------------------------------|
| SCHOOL ZONE SPEED LIMIT (During Enforced Hrs): | 15 MPH                                    |
| SPEED LIMIT (During Normal Hrs):               | 20 MPH                                    |
| VIOLATION TRIGGER SPEED:                       | 26 MPH and 31 MPH (Respectively)          |
| SCHOOL ZONE HOURS OF OPERATION:                | 6:15 AM – 7:15 AM / 3:15 PM – 4:15 PM     |
| STUDY DATE & TIME:                             | 11-20/21-2024 (2 Days), 6:00 AM – 6:00 PM |
| TRAFFIC STUDY VEHICLE COUNT:                   | 1,311                                     |
| WEATHER CONDITIONS:                            | FAIR, NO RAIN                             |
| # OF LANES:                                    | ONE LANE IN ONE DIRECTION (Both Lanes)    |
| DIRECTION:                                     | WESTBOUND – EASTBOUND                     |
| VIOLATIONS DETECTED:                           | 104                                       |