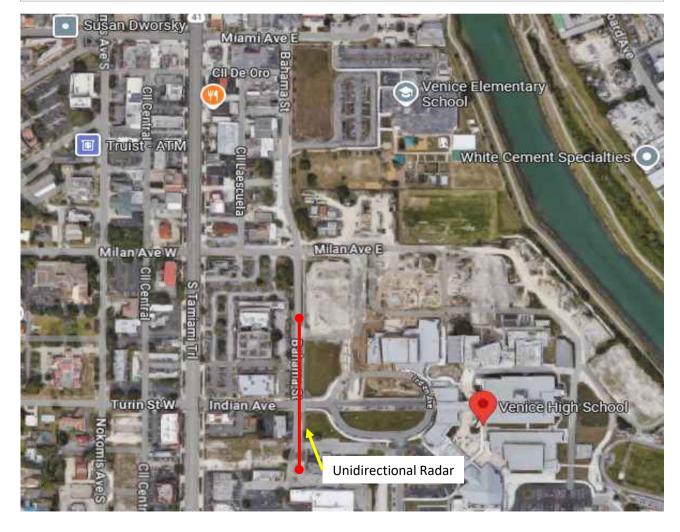

#### Florida Schools Speed Study Venice High School, City Of Venice

| STUDY LOCATI                                   | ON: Bahamas St                            |
|------------------------------------------------|-------------------------------------------|
| SCHOOL ZONE SPEED LIMIT (During Enforced Hrs): | 15 MPH                                    |
| SPEED LIMIT (During Normal Hrs):               | 15 MPH                                    |
| VIOLATION TRIGGER SPEED:                       | 26 MPH and 26 MPH (Respectively)          |
| SCHOOL ZONE HOURS OF OPERATION:                | 6:15 AM – 7:15 AM / 3:15 PM – 4:15 PM     |
| STUDY DATE & TIME:                             | 11-20/21-2024 (2 Days), 6:00 AM – 6:00 PM |
| TRAFFIC STUDY VEHICLE COUNT:                   | 938                                       |
| WEATHER CONDITIONS:                            | FAIR, NO RAIN                             |
| # OF LANES:                                    | ONE LANE IN NORTH DIRECTION               |
| DIRECTION:                                     | NORTHBOUND                                |
| VIOLATIONS DETECTED:                           | 270                                       |