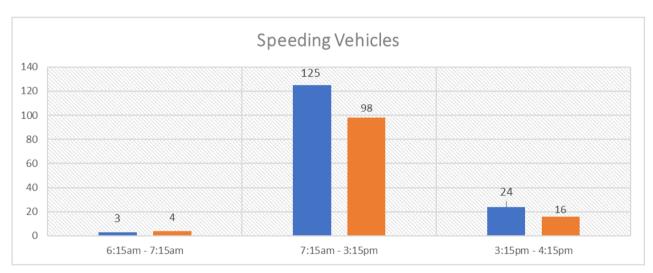

| Study      | 6:15am - 7:15am |                | 7:15am - 3:15pm |                | 3:15pm -      | - 4:15pm       | Total Vehicle | Total # of | Overall % of |
|------------|-----------------|----------------|-----------------|----------------|---------------|----------------|---------------|------------|--------------|
| Dates      | Vehicle Count   | # of Violators | Vehicle Count   | # of Violators | Vehicle Count | # of Violators | Count         | Violators  | Violators    |
| 11/20/2024 | 4               | 3              | 352             | 125            | 89            | 24             | 445           | 152        | 34.16%       |
| 11/21/2024 | 5               | 4              | 400             | 98             | 88            | 16             | 493           | 118        | 23.94%       |
| Totals     | 9               | 7              | 752             | 223            | 177           | 40             | 938           | 270        | 28.78%       |