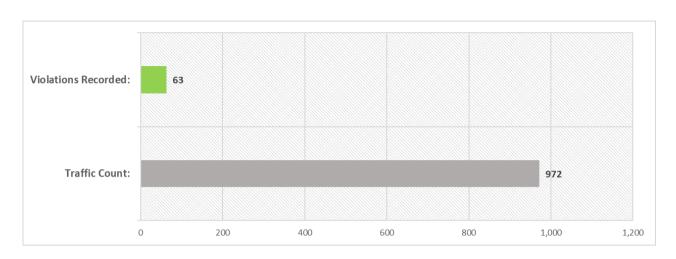

| STUDY LOCATI                                   | ON: Bahamas St                            |
|------------------------------------------------|-------------------------------------------|
| SCHOOL ZONE SPEED LIMIT (During Enforced Hrs): | 15 MPH                                    |
| SPEED LIMIT (During Normal Hrs):               | 15 MPH                                    |
| VIOLATION TRIGGER SPEED:                       | 26 MPH and 26 MPH (Respectively)          |
| SCHOOL ZONE HOURS OF OPERATION:                | 6:15 AM – 7:15 AM / 3:15 PM – 4:15 PM     |
| STUDY DATE & TIME:                             | 11-20/21-2024 (2 Days), 6:00 AM – 6:00 PM |
| TRAFFIC STUDY VEHICLE COUNT:                   | 972                                       |
| WEATHER CONDITIONS:                            | FAIR, NO RAIN                             |
| # OF LANES:                                    | ONE LANE IN SOUTH DIRECTION               |
| DIRECTION:                                     | SOUTHBOUND                                |
| VIOLATIONS DETECTED:                           | 270                                       |

| Study      | 6:15am - 7:15am |                | 7:15am - 3:15pm |                | 3:15pm - 4:15pm |                | Total Vehicle | Total # of | Overall % of |
|------------|-----------------|----------------|-----------------|----------------|-----------------|----------------|---------------|------------|--------------|
| Dates      | Vehicle Count   | # of Violators | Vehicle Count   | # of Violators | Vehicle Count   | # of Violators | Count         | Violators  | Violators    |
| 11/20/2024 | 4               | 1              | 419             | 0              | 55              | 3              | 478           | 4          | 0.84%        |
| 11/21/2024 | 4               | 3              | 445             | 53             | 45              | 3              | 494           | 59         | 11.94%       |
| Totals     | 8               | 4              | 864             | 53             | 100             | 6              | 972           | 63         | 6.48%        |