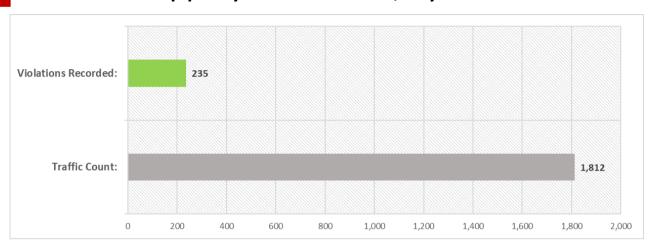

#### **Epiphany Cathedral School, City Of Venice**

| STUDY LOCAT                                    | ION: Harbor Dr                             |
|------------------------------------------------|--------------------------------------------|
| SCHOOL ZONE SPEED LIMIT (During Enforced Hrs): | 15 MPH                                     |
| SPEED LIMIT (During Normal Hrs):               | 25 MPH                                     |
| VIOLATION TRIGGER SPEED:                       | 26 MPH and 36 MPH (Respectively)           |
| SCHOOL ZONE HOURS OF OPERATION:                | 8:30 AM – 9:30 AM / Wed: 7:30 AM – 8:30 AM |
| SCHOOL ZOINE HOURS OF OPERATION.               | 11:30 AM – 12:30 PM / 1:00 PM – 2:00 PM    |
| STUDY DATE & TIME:                             | 11-20/21-2024 (2 Days), 6:00 AM – 6:00 PM  |
| TRAFFIC STUDY VEHICLE COUNT:                   | 1,812                                      |
| WEATHER CONDITIONS:                            | FAIR, NO RAIN                              |
| # OF LANES:                                    | ONE LANE IN EACH DIRECTION (Both Lanes)    |
| DIRECTION:                                     | NORTHBOUND – SOUTHBOUND                    |
| VIOLATIONS DETECTED:                           | 235                                        |

| Study<br>Dates | 8:30am -<br>Wed: 7:30a | - 9:30am<br>m - 8:30am |               | - 11:30am<br>- 1:00pm | 11:30am -<br>1:00pm - | 12:30pm<br>2:00pm | Total Vehicle<br>Count | Total#of Violators | Overall % of<br>Violators |
|----------------|------------------------|------------------------|---------------|-----------------------|-----------------------|-------------------|------------------------|--------------------|---------------------------|
|                | Vehicle Count          | # of Violators         | Vehicle Count | # of Violators        | Vehicle Count         | # of Violators    |                        |                    |                           |
| 11/20/2024     | 160                    | 21                     | 502           | 1                     | 285                   | 86                | 947                    | 108                | 11.40%                    |
| 11/21/2024     | 200                    | 18                     | 360           | 2                     | 305                   | 107               | 865                    | 127                | 14.68%                    |
| Totals         | 360                    | 39                     | 862           | 3                     | 590                   | 193               | 1,812                  | 235                | 12.97%                    |