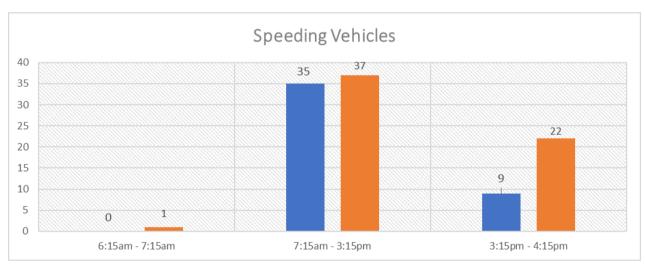

| Study      | 6:15am - 7:15am |                | 7:15am - 3:15pm |                | 3:15pm -      | - 4:15pm       | Total Vehicle | Total # of | Overall % of |
|------------|-----------------|----------------|-----------------|----------------|---------------|----------------|---------------|------------|--------------|
| Dates      | Vehicle Count   | # of Violators | Vehicle Count   | # of Violators | Vehicle Count | # of Violators | Count         | Violators  | Violators    |
| 11/20/2024 | 7               | 0              | 531             | 35             | 81            | 9              | 619           | 44         | 7.11%        |
| 11/21/2024 | 14              | 1              | 571             | 37             | 107           | 22             | 692           | 60         | 8.67%        |
| Totals     | 21              | 1              | 1,102           | 72             | 188           | 31             | 1,311         | 104        | 7.93%        |