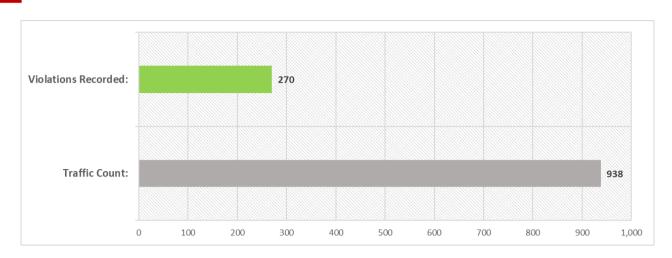

#### Florida Schools Speed Study Venice High School, City Of Venice

| STUDY LOCATI                                   | ON: Bahamas St                            |
|------------------------------------------------|-------------------------------------------|
| SCHOOL ZONE SPEED LIMIT (During Enforced Hrs): | 15 MPH                                    |
| SPEED LIMIT (During Normal Hrs):               | 15 MPH                                    |
| VIOLATION TRIGGER SPEED:                       | 26 MPH and 26 MPH (Respectively)          |
| SCHOOL ZONE HOURS OF OPERATION:                | 6:15 AM – 7:15 AM / 3:15 PM – 4:15 PM     |
| STUDY DATE & TIME:                             | 11-20/21-2024 (2 Days), 6:00 AM – 6:00 PM |
| TRAFFIC STUDY VEHICLE COUNT:                   | 938                                       |
| WEATHER CONDITIONS:                            | FAIR, NO RAIN                             |
| # OF LANES:                                    | ONE LANE IN NORTH DIRECTION               |
| DIRECTION:                                     | NORTHBOUND                                |
| VIOLATIONS DETECTED:                           | 270                                       |