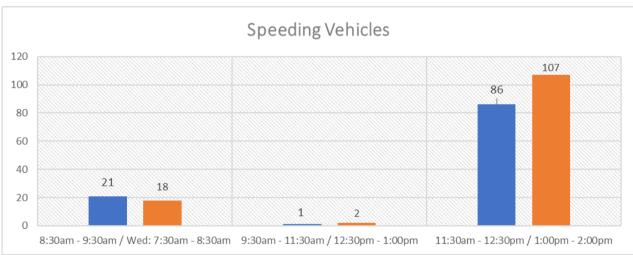

| Study<br>Dates | 8:30am -<br>Wed: 7:30a | - 9:30am<br>m - 8:30am |               | - 11:30am<br>- 1:00pm | 11:30am -<br>1:00pm - | 12:30pm<br>2:00pm | Total Vehicle<br>Count | Total#of Violators | Overall % of<br>Violators |
|----------------|------------------------|------------------------|---------------|-----------------------|-----------------------|-------------------|------------------------|--------------------|---------------------------|
|                | Vehicle Count          | # of Violators         | Vehicle Count | # of Violators        | Vehicle Count         | # of Violators    |                        |                    |                           |
| 11/20/2024     | 160                    | 21                     | 502           | 1                     | 285                   | 86                | 947                    | 108                | 11.40%                    |
| 11/21/2024     | 200                    | 18                     | 360           | 2                     | 305                   | 107               | 865                    | 127                | 14.68%                    |
| Totals         | 360                    | 39                     | 862           | 3                     | 590                   | 193               | 1,812                  | 235                | 12.97%                    |