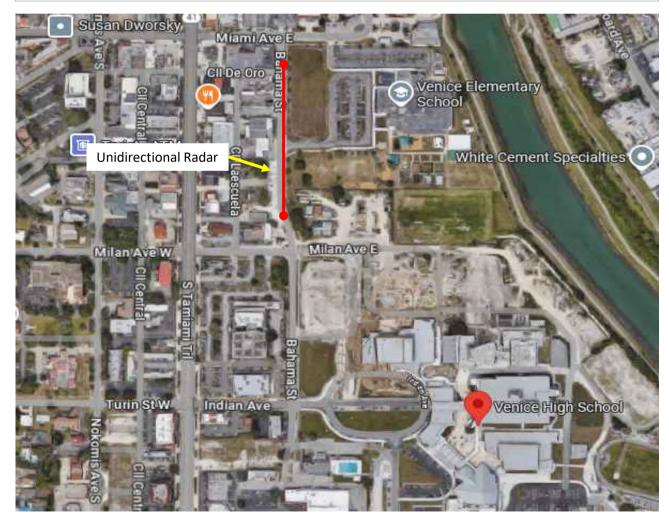

| STUDY LOCATION: Ame                            | rican Legion & Miami Ave                  |
|------------------------------------------------|-------------------------------------------|
| SCHOOL ZONE SPEED LIMIT (During Enforced Hrs): | 15 MPH                                    |
| SPEED LIMIT (During Normal Hrs):               | 20 MPH                                    |
| VIOLATION TRIGGER SPEED:                       | 26 MPH and 31 MPH (Respectively)          |
| SCHOOL ZONE HOURS OF OPERATION:                | 6:15 AM – 7:15 AM / 3:15 PM – 4:15 PM     |
| STUDY DATE & TIME:                             | 11-20/21-2024 (2 Days), 6:00 AM – 6:00 PM |
| TRAFFIC STUDY VEHICLE COUNT:                   | 1,311                                     |
| WEATHER CONDITIONS:                            | FAIR, NO RAIN                             |
| # OF LANES:                                    | ONE LANE IN ONE DIRECTION (Both Lanes)    |
| DIRECTION:                                     | WESTBOUND – EASTBOUND                     |
| VIOLATIONS DETECTED:                           | 104                                       |