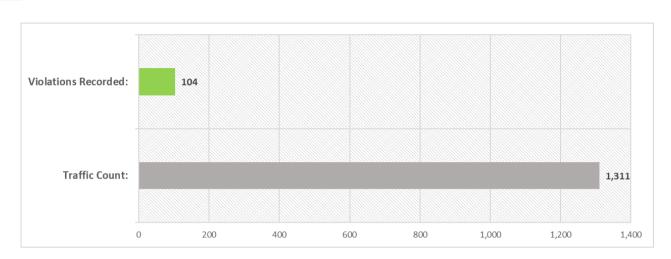

| STUDY LOCATION: Ame                            | rican Legion & Miami Ave                  |
|------------------------------------------------|-------------------------------------------|
| SCHOOL ZONE SPEED LIMIT (During Enforced Hrs): | 15 MPH                                    |
| SPEED LIMIT (During Normal Hrs):               | 20 MPH                                    |
| VIOLATION TRIGGER SPEED:                       | 26 MPH and 31 MPH (Respectively)          |
| SCHOOL ZONE HOURS OF OPERATION:                | 6:15 AM – 7:15 AM / 3:15 PM – 4:15 PM     |
| STUDY DATE & TIME:                             | 11-20/21-2024 (2 Days), 6:00 AM – 6:00 PM |
| TRAFFIC STUDY VEHICLE COUNT:                   | 1,311                                     |
| WEATHER CONDITIONS:                            | FAIR, NO RAIN                             |
| # OF LANES:                                    | ONE LANE IN ONE DIRECTION (Both Lanes)    |
| DIRECTION:                                     | WESTBOUND – EASTBOUND                     |
| VIOLATIONS DETECTED:                           | 104                                       |

| Study      | 6:15am - 7:15am |                | 7:15am - 3:15pm |                | 3:15pm -      | - 4:15pm       | Total Vehicle | Total # of | Overall % of |
|------------|-----------------|----------------|-----------------|----------------|---------------|----------------|---------------|------------|--------------|
| Dates      | Vehicle Count   | # of Violators | Vehicle Count   | # of Violators | Vehicle Count | # of Violators | Count         | Violators  | Violators    |
| 11/20/2024 | 7               | 0              | 531             | 35             | 81            | 9              | 619           | 44         | 7.11%        |
| 11/21/2024 | 14              | 1              | 571             | 37             | 107           | 22             | 692           | 60         | 8.67%        |
| Totals     | 21              | 1              | 1,102           | 72             | 188           | 31             | 1,311         | 104        | 7.93%        |