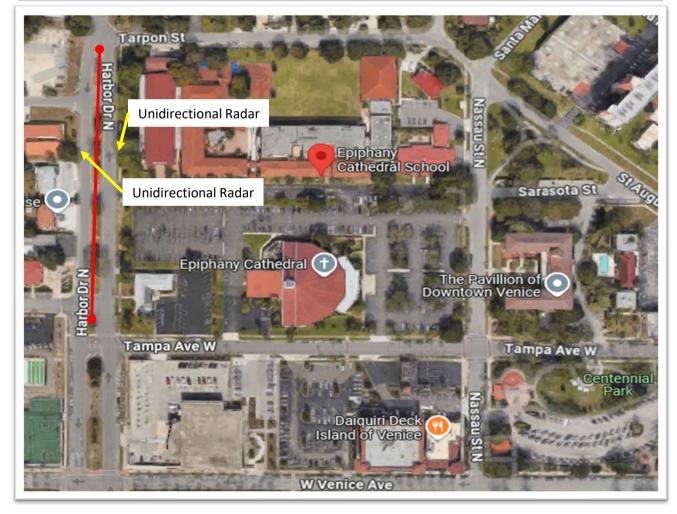

#### **Epiphany Cathedral School, City Of Venice**

| STUDY LOCAT                                    | ION: Harbor Dr                             |
|------------------------------------------------|--------------------------------------------|
| SCHOOL ZONE SPEED LIMIT (During Enforced Hrs): | 15 MPH                                     |
| SPEED LIMIT (During Normal Hrs):               | 25 MPH                                     |
| VIOLATION TRIGGER SPEED:                       | 26 MPH and 36 MPH (Respectively)           |
| SCHOOL ZONE HOURS OF OPERATION:                | 8:30 AM – 9:30 AM / Wed: 7:30 AM – 8:30 AM |
| SCHOOL ZOINE HOURS OF OPERATION.               | 11:30 AM – 12:30 PM / 1:00 PM – 2:00 PM    |
| STUDY DATE & TIME:                             | 11-20/21-2024 (2 Days), 6:00 AM – 6:00 PM  |
| TRAFFIC STUDY VEHICLE COUNT:                   | 1,812                                      |
| WEATHER CONDITIONS:                            | FAIR, NO RAIN                              |
| # OF LANES:                                    | ONE LANE IN EACH DIRECTION (Both Lanes)    |
| DIRECTION:                                     | NORTHBOUND – SOUTHBOUND                    |
| VIOLATIONS DETECTED:                           | 235                                        |