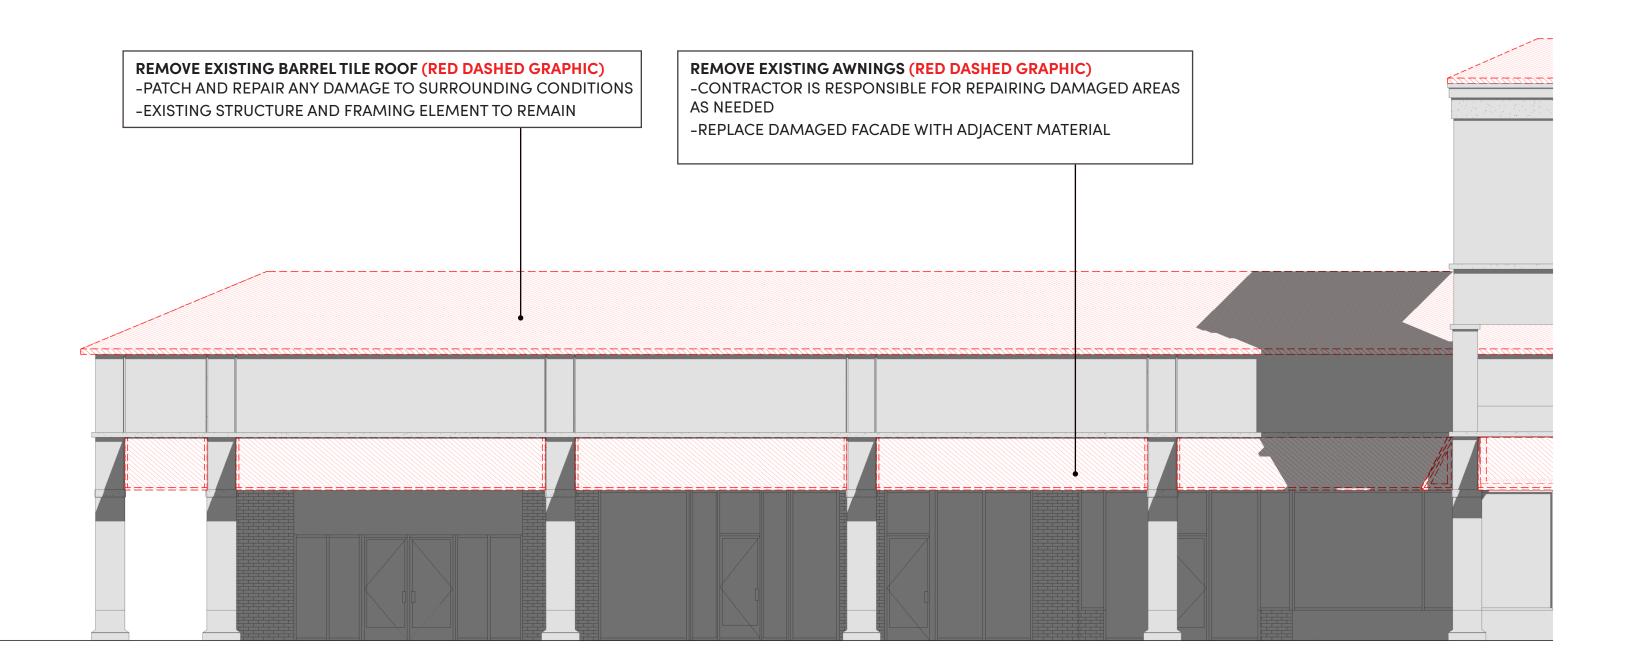

**Site Context Map** 

**Venice Shopping Center | Venice, FL** 

January 31, 2023





## METALS ARCHITECTURAL ROOFING (FOR INFORMATION ONLY) 1. STANDING SEAM METAL PRODUCT LINE: FLUROPON 70% PVDF COATINGS CONTAINING KYNAR500 FINISH: COLOR EQ. TO DARK BRONZE MANUFACTURER: METAL ALLIANCE CONTACT: (844) 638-2548 PREFINISHED [CONTRACTOR RESPONSIBLE FOR DETAILS]



ALL REPLACED STANDING SEAM METAL AWNING MEASUREMENTS WILL NEED TO BE VERIFIED IN FIELD

**DARK BRONZE** 

ARCHITECTURAL ROOFING (FOR INFORMATION ONLY)

2. FLAT ALUMINUM AWNING WITH SUPPORT ARMS
FINISH: COLOR EQ. TO DARK BRONZE

MANUFACTURER: AWNING FACTORY

CONTACT: (407) 898-6001











ALL REPLACED STANDING SEAM METAL AWNING MEASUREMENTS WILL NEED TO BE VERIFIED IN FIELD

2. FLAT ALUMINUM AWNING WITH SUPPORT ARMS

FINISH: COLOR EQ. TO DARK BRONZE MANUFACTURER: AWNING FACTORY



## **METALS**

## ARCHITECTURAL ROOFING (FOR INFORMATION ONLY)

1. STANDING SEAM METAL

PRODUCT LINE: FLUROPON 70% PVDF COATINGS

**CONTAINING KYNAR500** 

FINISH: COLOR EQ. TO DARK BRONZE MANUFACTURER: METAL ALLIANCE

CONTACT: (844) 638-2548

PREFINISHED [CONTRACTOR RESPONSIBLE FOR DETAILS]