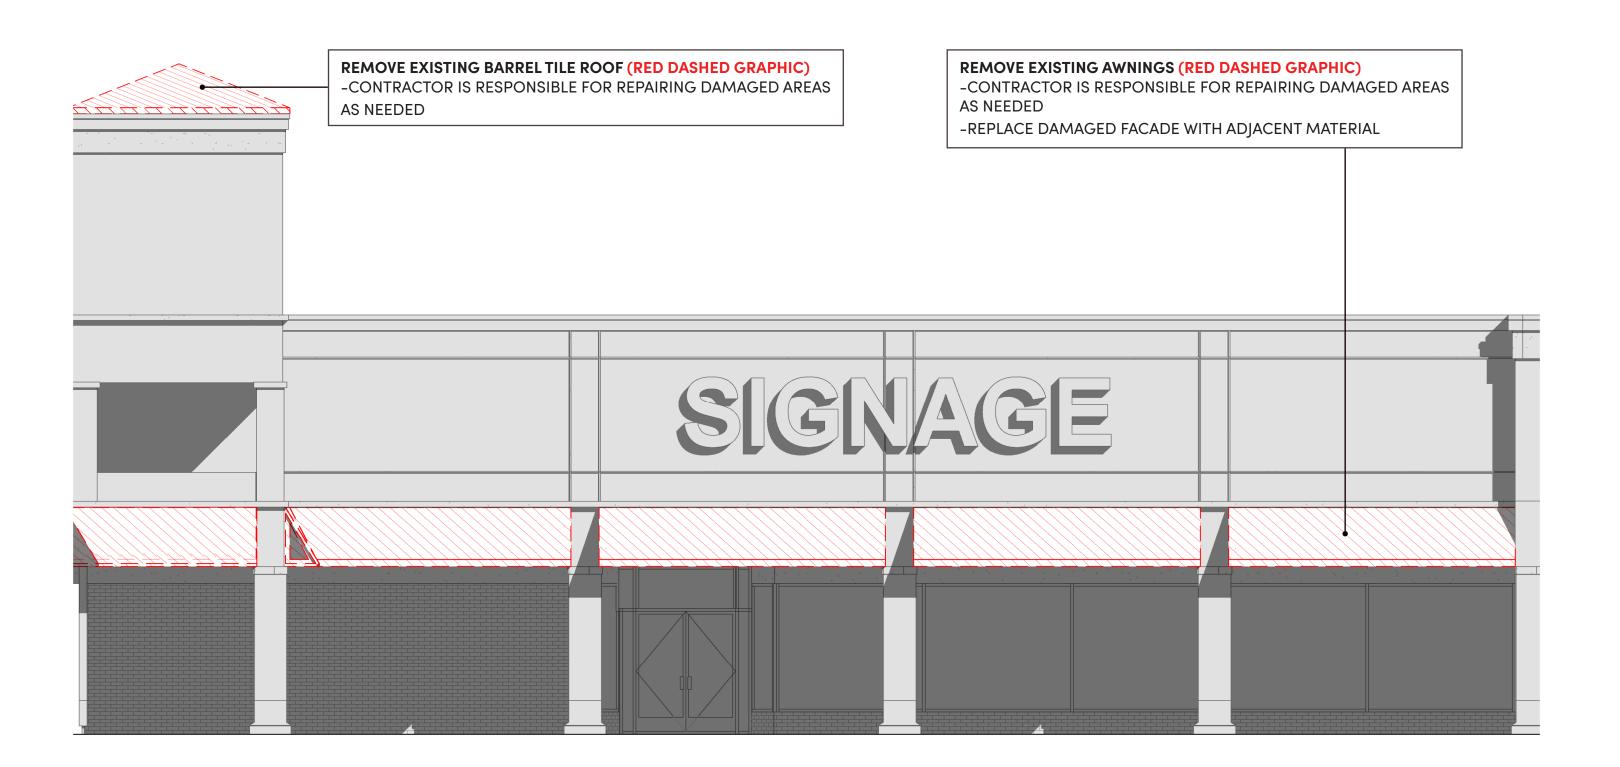

**Site Context Map** 

**Venice Shopping Center | Venice, FL** 

January 31, 2023





## METALS ARCHITECTURAL ROOFING (FOR INFORMATION ONLY) 1. STANDING SEAM METAL PRODUCT LINE: FLUROPON 70% PVDF COATINGS CONTAINING KYNAR500 FINISH: COLOR EQ. TO DARK BRONZE MANUFACTURER: METAL ALLIANCE CONTACT: (844) 638-2548 PREFINISHED [CONTRACTOR RESPONSIBLE FOR DETAILS]



ALL REPLACED STANDING SEAM METAL AWNING MEASUREMENTS WILL NEED TO BE VERIFIED IN FIELD

**DARK BRONZE** 

ARCHITECTURAL ROOFING (FOR INFORMATION ONLY)

2. FLAT ALUMINUM AWNING WITH SUPPORT ARMS
FINISH: COLOR EQ. TO DARK BRONZE

MANUFACTURER: AWNING FACTORY

CONTACT: (407) 898-6001











ALL REPLACED STANDING SEAM METAL AWNING MEASUREMENTS WILL NEED TO BE VERIFIED IN FIELD

2. FLAT ALUMINUM AWNING WITH SUPPORT ARMS

FINISH: COLOR EQ. TO DARK BRONZE MANUFACTURER: AWNING FACTORY



## **METALS**

## ARCHITECTURA