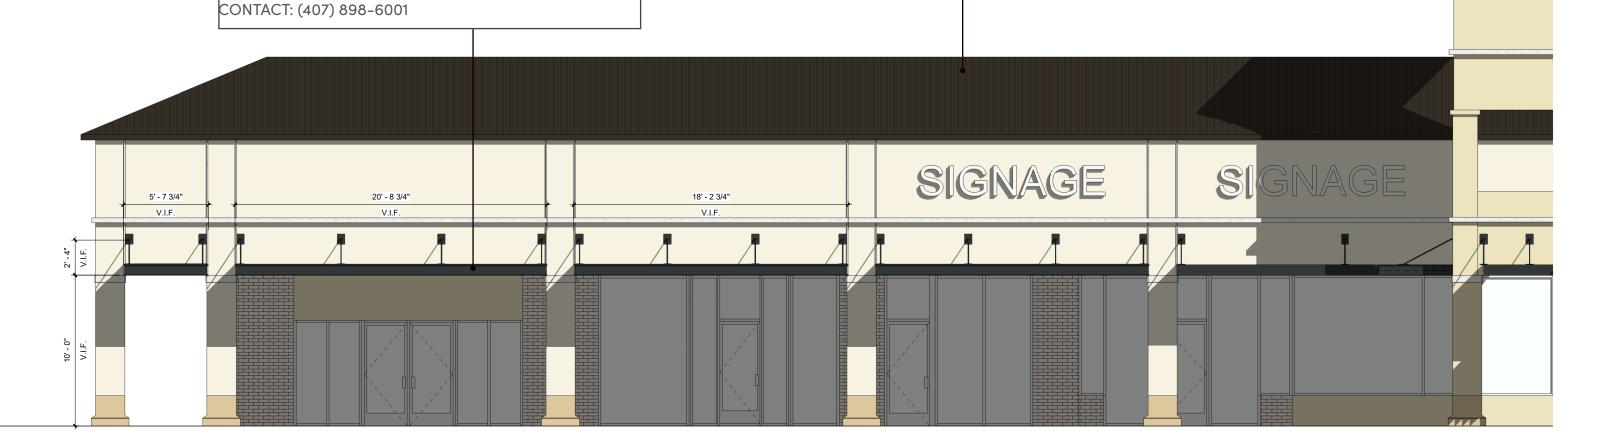

## METALS ARCHITECTURAL ROOFING (FOR INFORMATION ONLY) 1. STANDING SEAM METAL PRODUCT LINE: FLUROPON 70% PVDF COATINGS CONTAINING KYNAR500 FINISH: COLOR EQ. TO DARK BRONZE MANUFACTURER: METAL ALLIANCE CONTACT: (844) 638-2548 PREFINISHED [CONTRACTOR RESPONSIBLE FOR DETAILS]

ALL REPLACED STANDING SEAM METAL AWNING MEASUREMENTS WILL NEED TO BE VERIFIED IN FIELD

**DARK BRONZE** 

ARCHITECTURAL ROOFING (FOR INFORMATION ONLY)

2. FLAT ALUMINUM AWNING WITH SUPPORT ARMS
FINISH: COLOR EQ. TO DARK BRONZE

MANUFACTURER: AWNING FACTORY

CONTACT: (407) 898-6001

ALL REPLACED STANDING SEAM METAL AWNING MEASUREMENTS WILL NEED TO BE VERIFIED IN FIELD

2. FLAT ALUMINUM AWNING WITH SUPPORT ARMS

FINISH: COLOR EQ. TO DARK BRONZE MANUFACTURER: AWNING FACTORY

## ARCHITECTURAL ROOFING (FOR INFORMATION ONLY)

1. STANDING SEAM METAL

PRODUCT LINE: FLUROPON 70% PVDF COATINGS

**CONTAINING KYNAR500** 

FINISH: COLOR EQ. TO DARK BRONZE MANUFACTURER: METAL ALLIANCE

CONTACT: (844) 638-2548

PREFINISHED [CONTRACTOR RESPONSIBLE FOR DETAILS]