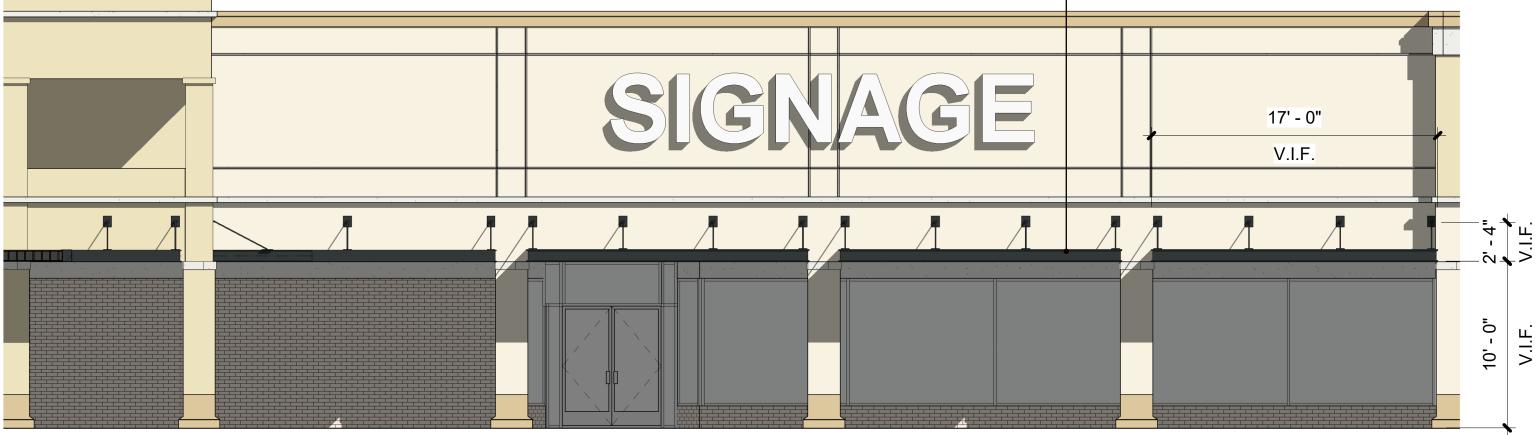

**Site Context Map** 

**Venice Shopping Center | Venice, FL** 

January 31, 2023





## METALS ARCHITECTURAL ROOFING (FOR INFORMATION ONLY) 1. STANDING SEAM METAL PRODUCT LINE: FLUROPON 70% PVDF COATINGS CONTAINING KYNAR500 FINISH: COLOR EQ. TO DARK BRONZE MANUFACTURER: METAL ALLIANCE CONTACT: (844) 638-2548 PREFINISHED [CONTRACTOR RESPONSIBLE FOR DETAILS]



ALL REPLACED STANDING SEAM METAL AWNING MEASUREMENTS WILL NEED TO BE VERIFIED IN FIELD

**DARK BRONZE** 

ARCHITECTURAL ROOFING (FOR INFORMATION ONLY)

2. FLAT ALUMINUM AWNING WITH SUPPORT ARMS
FINISH: COLOR EQ. TO DARK BRONZE

MANUFACTURER: AWNING FACTORY

CONTACT: (407) 898-6001











ALL REPLACED STANDING SEAM METAL AWNING MEASUREMENTS WILL NEED TO BE VERIFIED IN FIELD

2. FLAT ALUMINUM AWNING WITH SUPPORT ARMS

FINISH: COLOR EQ. TO DARK BRONZE MANUFACTURER: AWNING FACTORY



## **METALS**

## ARCHITECTURAL ROOFING (FOR INFORMATION ONLY)

1. STANDING SEAM METAL

PRODUCT LINE: FLUROPON 70% PVDF COATINGS

**CONTAINING KYNAR500** 

FINISH: COLOR EQ. TO DARK BRONZE MANUFACTURER: METAL ALLIANCE

CONTACT: (844) 638-2548

PREFINISHED [CONTRACTOR RESPONSIBLE FOR DETAILS]